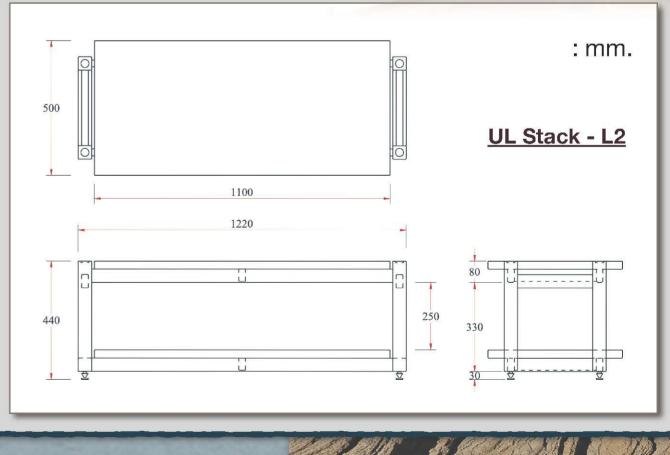

## UL Stack - L2 ออกแบบเพื่อประสิทธิภาพสูงสุดในการจัดวางระบบเครื่องเสียง อิสระอย่างเอกเทศ ยุติคลื่นรบกวนซึ่งกัน

และกันสิ้นเชิง ทุกชิ้นส่วนจากไม้จริงเต็ม แผ่น แข็งแรง มั่นคง ตลอดอายุการใช้งาน

### **UL Stack Series.** FURNITURE Hi Fi Racks UL Stack - 10 Oak colour UL Stack - 20 Oak colour UL Stack - 30 Oak colour UL Stack - L2 Oak colour UL Stack - 30 Walnut colour UL Stack - 10 Walnut colour UL Stack - 20 Walnut colour UL Stack - L2 Walnut colour = 6,200.-= 6,800.-= 11,800.-Price. Price. Price. = 7,500.-Price. 110 30 50 mm.