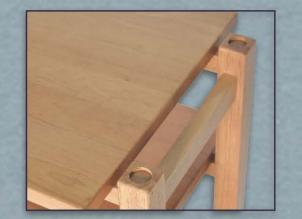

### : Solid Wood

ความหนาและขนาดของชิ้นงาน ไม้จริง เต็มที่เพื่อความนิ่งสงัด แผ่นรองรับเครื่องเสียงแยกห่าง จากเสาขาตั้งอย่างเหมาะสม

### : Solid Wood

ความหนาและขนาดของชิ้นงานไม้จริง เต็ม ที่เพื่อความนิ่งสงัด แผ่นรองรับเครื่องเสียง แยกห่างจากเสาขาตั้งอย่างเหมาะสม

: Stack System

หลุมรับจานรองบนเสาขาตั้ง เพื่อจัดวางซ้อนกันตามการใช้ งาน ให้อิสระอย่างแท้จริง