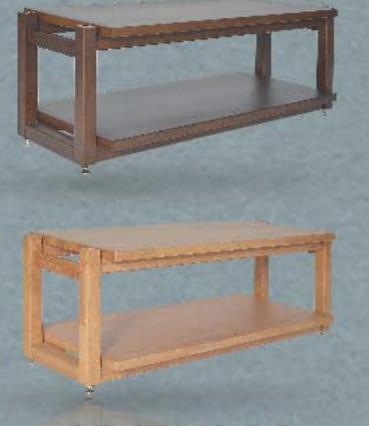

### Hi Fi Rack

Oak color

Walnut color

UL Stack - 20 UL Stack - 10

Set Price. = 13,000.-

UL Stack - 20 UL Stack - L2 Set Price. = 18,600.-

### **UL Stack Series.** FURNITURE Hi Fi Racks UL Stack - 10 Oak colour UL Stack - 20 Oak colour UL Stack - 30 Oak colour UL Stack - L2 Oak colour UL Stack - 30 Walnut colour UL Stack - 10 Walnut colour UL Stack - 20 Walnut colour UL Stack - L2 Walnut colour = 6,200.-= 6,800.-= 11,800.-Price. Price. Price. = 7,500.-Price. 110 30 50 mm.