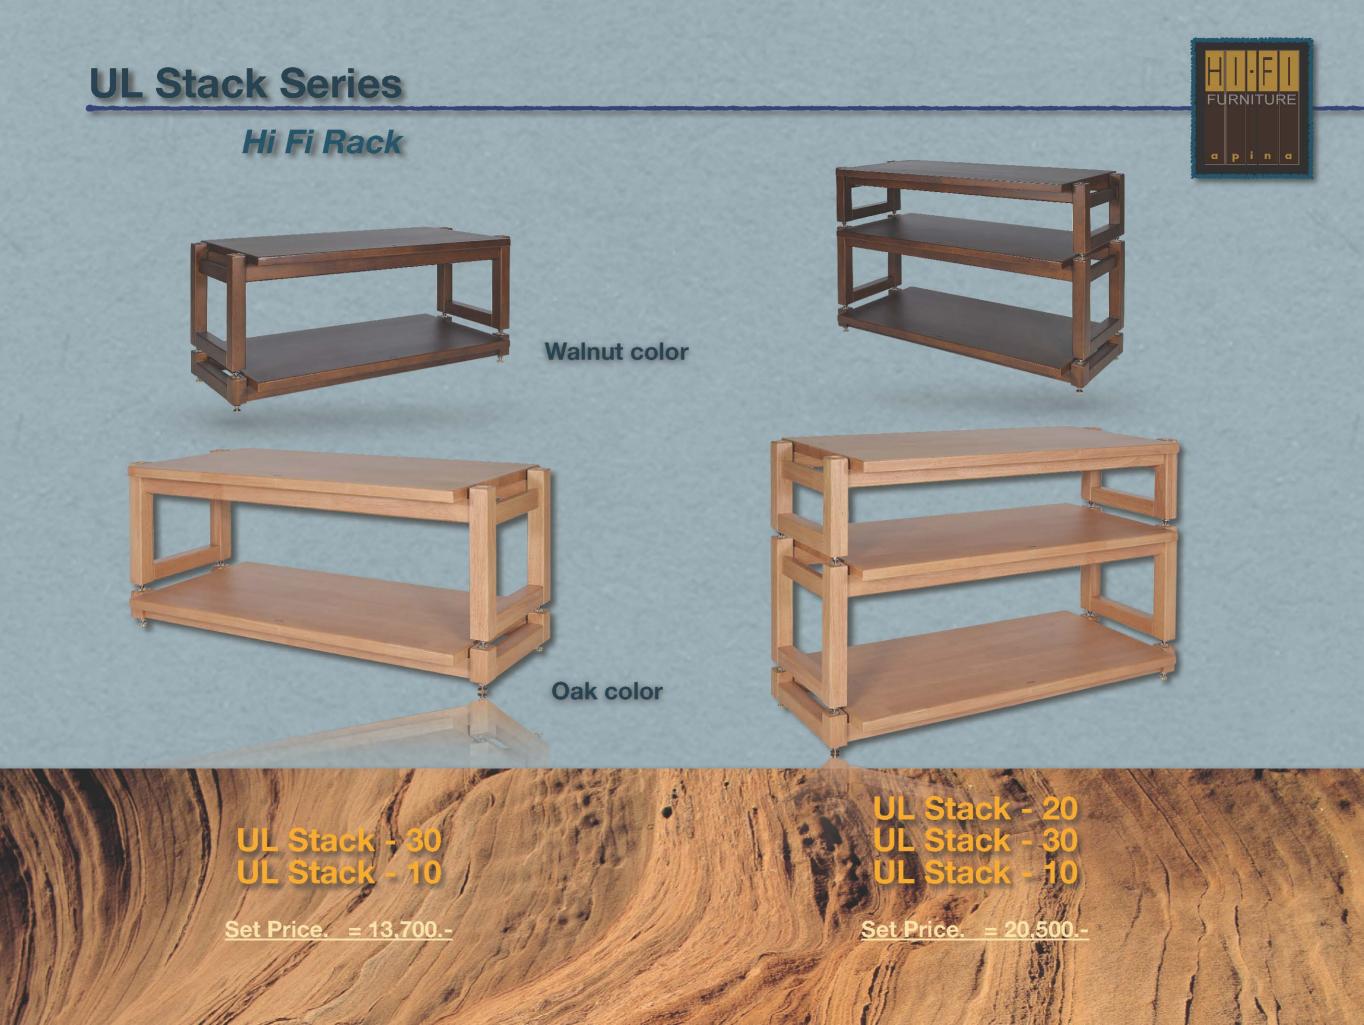

Hi Fi Rack

Hi/Fi/Rack

UL Stack - L2 Price. = 11,800.-

UL Stack - 30 Price. = 7,500.-

Stack Serie

UL Stack - 10 Price. = 6,200.-

UL Stack - 10 UL Stack - 20 UL Stack - 30

ออกแบบเพื่อประสิทธิภาพสูงสุดในการจัดวางระบบเครื่องเสียง อิสระอย่างเอกเทศ ยุติคลื่นรบกวนซึ่งกันและ กันสิ้นเชิง ทุกชิ้นส่วนจากไม้จริงเต็มแผ่น แข็งแรง มั่นคง ตลอดอายุการใช้งาน

### Hi Fi Rack

Oak color

Walnut color

UL Stack - 20 UL Stack - 10

Set Price. = 13,000.-

UL Stack - 20 UL Stack - L2 Set Price. = 18,600.-

### **UL Stack Series.** FURNITURE Hi Fi Racks UL Stack - 10 Oak colour UL Stack - 20 Oak colour UL Stack - 30 Oak colour UL Stack - L2 Oak colour UL Stack - 30 Walnut colour UL Stack - 10 Walnut colour UL Stack - 20 Walnut colour UL Stack - L2 Walnut colour = 6,200.-= 6,800.-= 11,800.-Price. Price. Price. = 7,500.-Price. 110 30 50 mm.