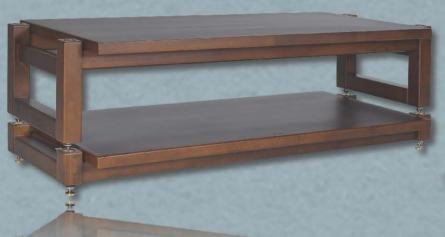

Hi Fi Rack

Hi/Fi/Rack

UL Stack - L2 Price. = 11,800.-

UL Stack - 30 Price. = 7,500.-

Stack Serie

UL Stack - 10 Price. = 6,200.-

UL Stack - 10 UL Stack - 20 UL Stack - 30

ออกแบบเพื่อประสิทธิภาพสูงสุดในการจัดวางระบบเครื่องเสียง อิสระอย่างเอกเทศ ยุติคลื่นรบกวนซึ่งกันและ กันสิ้นเชิง ทุกชิ้นส่วนจากไม้จริงเต็มแผ่น แข็งแรง มั่นคง ตลอดอายุการใช้งาน

### : Solid Wood

ความหนาและขนาดของชิ้นงาน ไม้จริง เต็มที่เพื่อความนิ่งสงัด แผ่นรองรับเครื่องเสียงแยกห่าง จากเสาขาตั้งอย่างเหมาะสม

### : Stack System

หลุมรับจานรองบนเสาขาตั้ง เพื่อจัดวางซ้อนกันตามการใช้ งาน ให้อิสระอย่างแท้จริง

### : Tiptoe Stainless 24.mm

เดือยแหลมขนาด 24.มม พร้อมจานรอง สำหรับติดตั้งใต้ ชั้นวาง ยิ่งมั่นคงแข็งแรง นิ่งสงัด