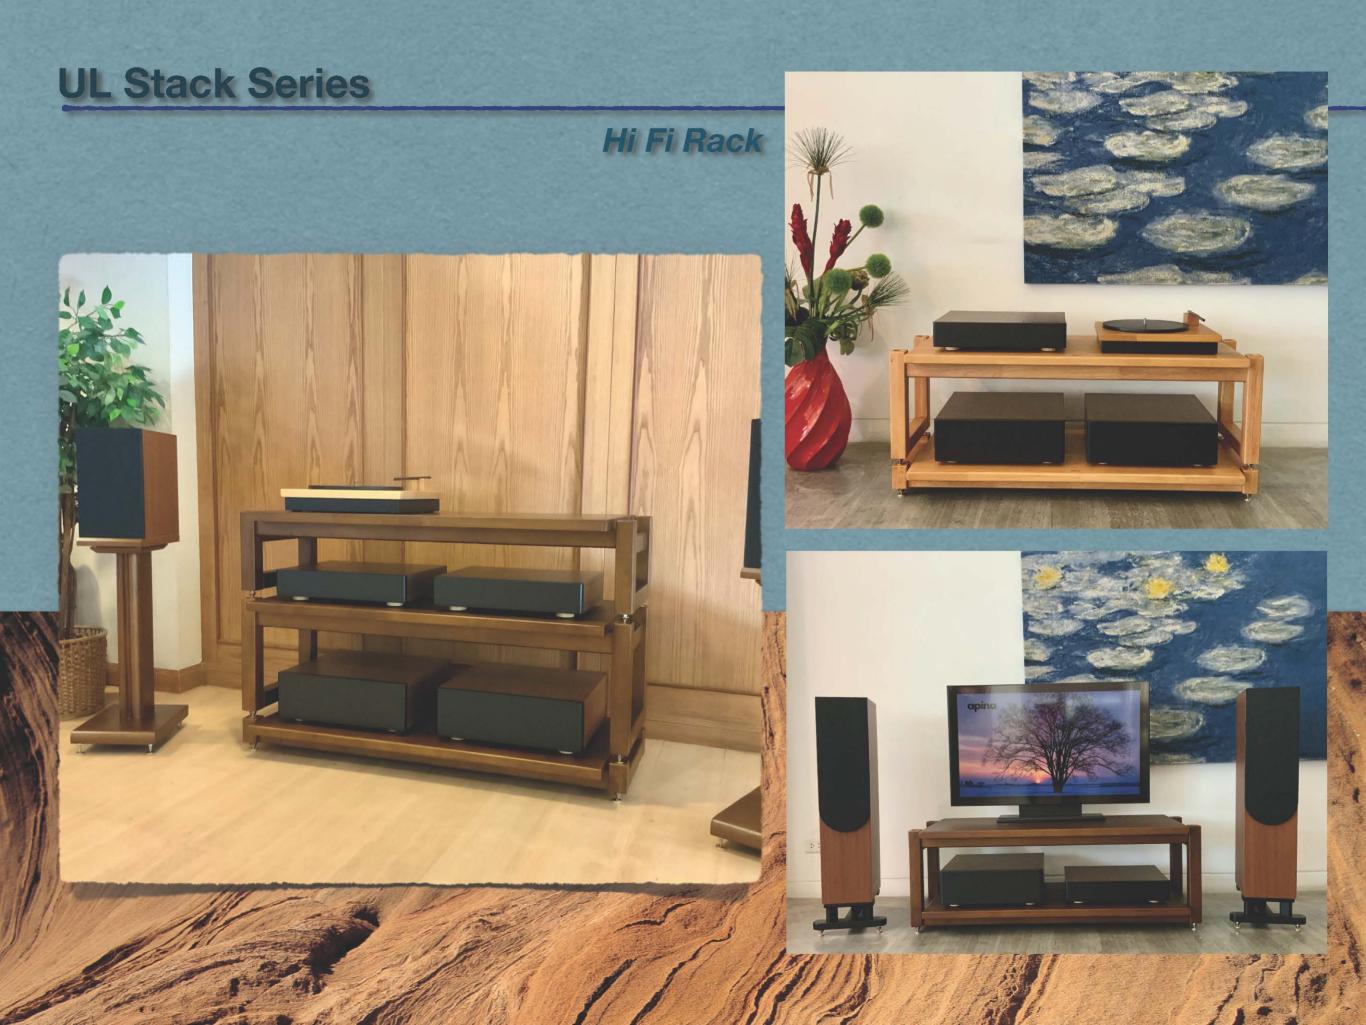

### Hi Fi Rack

Oak color

Walnut color

UL Stack - 20 UL Stack - 10

Set Price. = 13,000.-

UL Stack - 20 UL Stack - L2 Set Price. = 18,600.-

### **UL Stack Series.** FURNITURE Hi Fi Racks UL Stack - 10 Oak colour UL Stack - 20 Oak colour UL Stack - 30 Oak colour UL Stack - L2 Oak colour UL Stack - 30 Walnut colour UL Stack - 10 Walnut colour UL Stack - 20 Walnut colour UL Stack - L2 Walnut colour = 6,200.-= 6,800.-= 11,800.-Price. Price. Price. = 7,500.-Price. 110 30 50 mm.