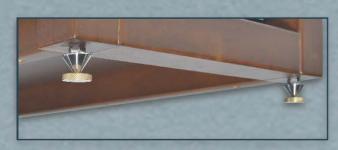

### : Tiptoe Stainless 24.mm

เดือยแหลมขนาด 24.มม พร้อมจานรอง สำหรับติดตั้งใต้ ชั้นวาง ยิ่งมั่นคงแข็งแรง นิ่งสงัด

: Tiptoe Stainless 24.mm

เดือยแหลมขนาด 24.มม พร้อมจานรอง สำหรับติดตั้งใต้ ชั้นวาง ยิ่งมั่นคงแข็งแรง นิ่งสงัด