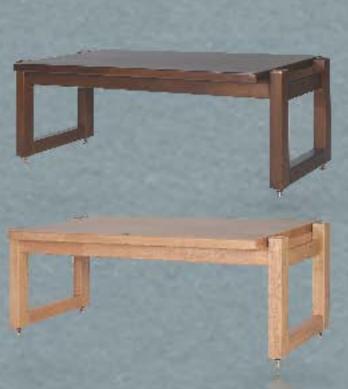

### Hi Fi Rack

Oak color

Walnut color

UL Stack - 20 UL Stack - 10

Set Price. = 13,000.-

UL Stack - 20 UL Stack - L2 Set Price. = 18,600.-

### **UL Stack Series.** FURNITURE Hi Fi Racks UL Stack - 10 Oak colour UL Stack - 20 Oak colour UL Stack - 30 Oak colour UL Stack - L2 Oak colour UL Stack - 30 Walnut colour UL Stack - 10 Walnut colour UL Stack - 20 Walnut colour UL Stack - L2 Walnut colour = 6,200.-= 6,800.-= 11,800.-Price. Price. Price. = 7,500.-Price. 110 30 50 mm.