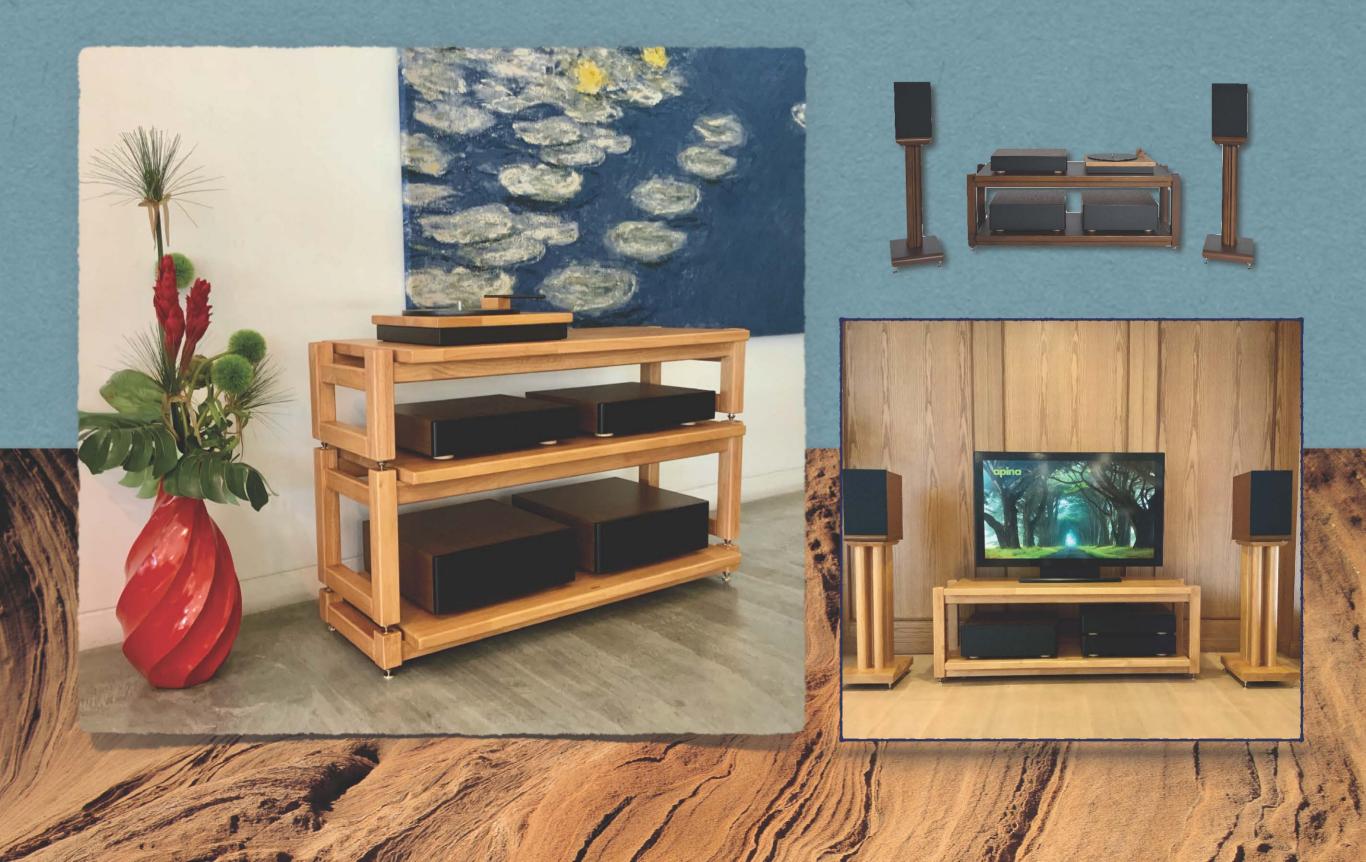

### Hi Fi Rack

Oak color

Walnut color

UL Stack - 20 UL Stack - 10

Set Price. = 13,000.-

UL Stack - 20 UL Stack - L2 Set Price. = 18,600.-

### **UL Stack Series.** FURNITURE Hi Fi Racks UL Stack - 10 Oak colour UL Stack - 20 Oak colour UL Stack - 30 Oak colour UL Stack - L2 Oak colour UL Stack - 30 Walnut colour UL Stack - 10 Walnut colour UL Stack - 20 Walnut colour UL Stack - L2 Walnut colour = 6,200.-= 6,800.-= 11,800.-Price. Price. Price. = 7,500.-Price. 110 30 50 mm.