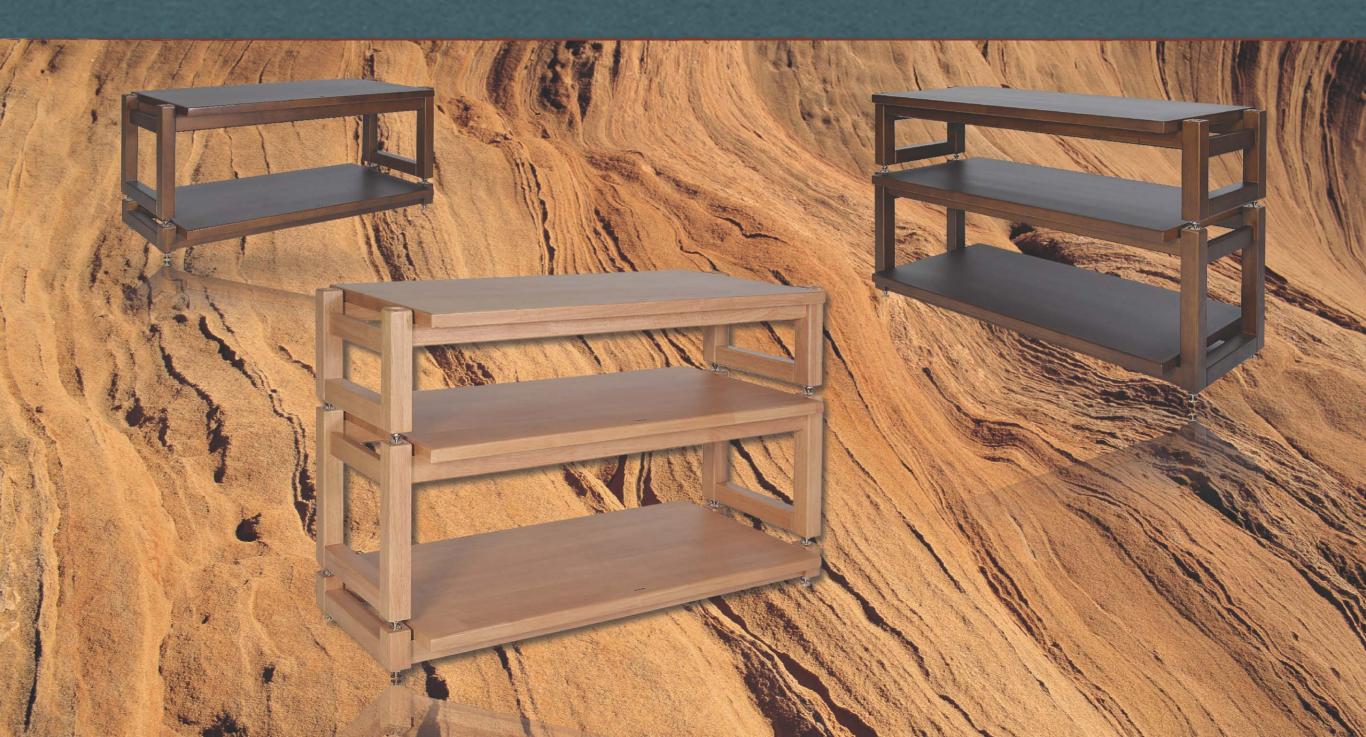

Hi Fi Rack

Hi/Fi/Rack

UL Stack - L2 Price. = 11,800.-

UL Stack - 30 Price. = 7,500.-

Stack Serie

UL Stack - 10 Price. = 6,200.-

UL Stack - 10 UL Stack - 20 UL Stack - 30

ออกแบบเพื่อประสิทธิภาพสูงสุดในการจัดวางระบบเครื่องเสียง อิสระอย่างเอกเทศ ยุติคลื่นรบกวนซึ่งกันและ กันสิ้นเชิง ทุกชิ้นส่วนจากไม้จริงเต็มแผ่น แข็งแรง มั่นคง ตลอดอายุการใช้งาน

### : Solid Wood

ความหนาและขนาดของชิ้นงาน ไม้จริง เต็มที่เพื่อความนิ่งสงัด แผ่นรองรับเครื่องเสียงแยกห่าง จากเสาขาตั้งอย่างเหมาะสม

### : Stack System

หลุมรับจานรองบนเสาขาตั้ง เพื่อจัดวางซ้อนกันตามการใช้ งาน ให้อิสระอย่างแท้จริง

### : Tiptoe Stainless 24.mm

เดือยแหลมขนาด 24.มม พร้อมจานรอง สำหรับติดตั้งใต้ ชั้นวาง ยิ่งมั่นคงแข็งแรง นิ่งสงัด

## UL Stack - L2 ออกแบบเพื่อประสิทธิภาพสูงสุดในการจัดวางระบบเครื่องเสียง อิสระอย่างเอกเทศ ยุติคลื่นรบกวนซึ่งกัน

และกันสิ้นเชิง ทุกชิ้นส่วนจากไม้จริงเต็ม แผ่น แข็งแรง มั่นคง ตลอดอายุการใช้งาน

### : Solid Wood

ความหนาและขนาดของชิ้นงานไม้จริง เต็ม ที่เพื่อความนิ่งสงัด แผ่นรองรับเครื่องเสียง แยกห่างจากเสาขาตั้งอย่างเหมาะสม

: Stack System

หลุมรับจานรองบนเสาขาตั้ง เพื่อจัดวางซ้อนกันตามการใช้ งาน ให้อิสระอย่างแท้จริง

: Tiptoe Stainless 24.mm

เดือยแหลมขนาด 24.มม พร้อมจานรอง สำหรับติดตั้งใต้ ชั้นวาง ยิ่งมั่นคงแข็งแรง นิ่งสงัด

### Hi Fi Rack

Oak color

Walnut color

UL Stack - 20 UL Stack - 10

Set Price. = 13,000.-

UL Stack - 20 UL Stack - L2 Set Price. = 18,600.-

### **UL Stack Series.** FURNITURE Hi Fi Racks UL Stack - 10 Oak colour UL Stack - 20 Oak colour UL Stack - 30 Oak colour UL Stack - L2 Oak colour UL Stack - 30 Walnut colour UL Stack - 10 Walnut colour UL Stack - 20 Walnut colour UL Stack - L2 Walnut colour = 6,200.-= 6,800.-= 11,800.-Price. Price. Price. = 7,500.-Price. 110 30 50 mm.