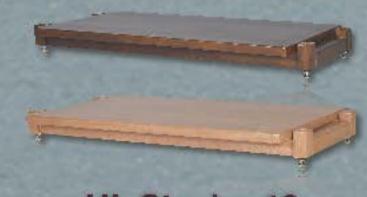

### **UL Stack Series.** FURNITURE Hi Fi Racks UL Stack - 10 Oak colour UL Stack - 20 Oak colour UL Stack - 30 Oak colour UL Stack - L2 Oak colour UL Stack - 30 Walnut colour UL Stack - 10 Walnut colour UL Stack - 20 Walnut colour UL Stack - L2 Walnut colour = 6,200.-= 6,800.-= 11,800.-Price. Price. Price. = 7,500.-Price. 110 30 50 mm.