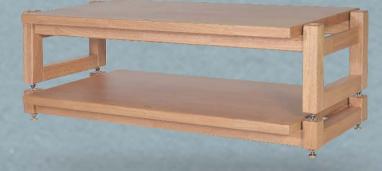

### Hi Fi Rack

Oak color

Walnut color

UL Stack - 20 UL Stack - 10

Set Price. = 13,000.-

UL Stack - 20 UL Stack - L2 Set Price. = 18,600.-

### **UL Stack Series.** FURNITURE Hi Fi Racks UL Stack - 10 Oak colour UL Stack - 20 Oak colour UL Stack - 30 Oak colour UL Stack - L2 Oak colour UL Stack - 30 Walnut colour UL Stack - 10 Walnut colour UL Stack - 20 Walnut colour UL Stack - L2 Walnut colour = 6,200.-= 6,800.-= 11,800.-Price. Price. Price. = 7,500.-Price. 110 30 50 mm.