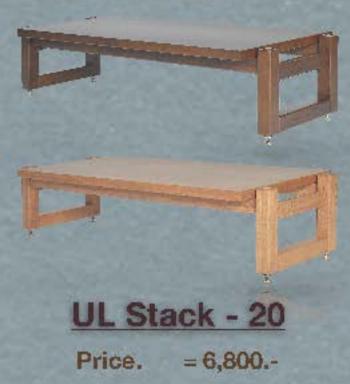

### Hi Fi Rack

Oak color

Walnut color

UL Stack - 20 UL Stack - 10

Set Price. = 13,000.-

UL Stack - 20 UL Stack - L2 Set Price. = 18,600.-

### **UL Stack Series.** FURNITURE Hi Fi Racks UL Stack - 10 Oak colour UL Stack - 20 Oak colour UL Stack - 30 Oak colour UL Stack - L2 Oak colour UL Stack - 30 Walnut colour UL Stack - 10 Walnut colour UL Stack - 20 Walnut colour UL Stack - L2 Walnut colour = 6,200.-= 6,800.-= 11,800.-Price. Price. Price. = 7,500.-Price. 110 30 50 mm.