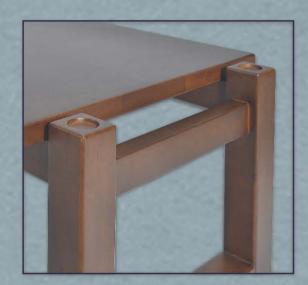

### : Solid Wood

ความหนาและขนาดของชิ้นงาน ไม้จริง เต็มที่เพื่อความนิ่งสงัด แผ่นรองรับเครื่องเสียงแยกห่าง จากเสาขาตั้งอย่างเหมาะสม

### : Solid Wood

ความหนาและขนาดของชิ้นงานไม้จริง เต็ม ที่เพื่อความนิ่งสงัด แผ่นรองรับเครื่องเสียง แยกห่างจากเสาขาตั้งอย่างเหมาะสม

: Stack System

หลุมรับจานรองบนเสาขาตั้ง เพื่อจัดวางซ้อนกันตามการใช้ งาน ให้อิสระอย่างแท้จริง