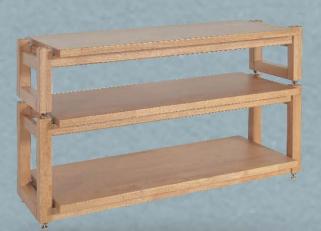

### Hi Fi Rack

Oak color

Walnut color

UL Stack - 20 UL Stack - 10

Set Price. = 13,000.-

UL Stack - 20 UL Stack - L2 Set Price. = 18,600.-

### **UL Stack Series.** FURNITURE Hi Fi Racks UL Stack - 10 Oak colour UL Stack - 20 Oak colour UL Stack - 30 Oak colour UL Stack - L2 Oak colour UL Stack - 30 Walnut colour UL Stack - 10 Walnut colour UL Stack - 20 Walnut colour UL Stack - L2 Walnut colour = 6,200.-= 6,800.-= 11,800.-Price. Price. Price. = 7,500.-Price. 110 30 50 mm.