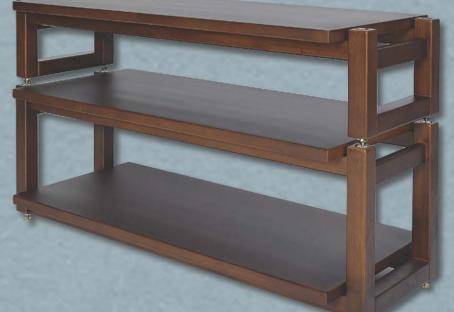

## UL Stack - L2 ออกแบบเพื่อประสิทธิภาพสูงสุดในการจัดวางระบบเครื่องเสียง อิสระอย่างเอกเทศ ยุติคลื่นรบกวนซึ่งกัน

และกันสิ้นเชิง ทุกชิ้นส่วนจากไม้จริงเต็ม แผ่น แข็งแรง มั่นคง ตลอดอายุการใช้งาน

### Hi Fi Rack

Oak color

Walnut color

UL Stack - 20 UL Stack - 10

Set Price. = 13,000.-

UL Stack - 20 UL Stack - L2 Set Price. = 18,600.-

### **UL Stack Series.** FURNITURE Hi Fi Racks UL Stack - 10 Oak colour UL Stack - 20 Oak colour UL Stack - 30 Oak colour UL Stack - L2 Oak colour UL Stack - 30 Walnut colour UL Stack - 10 Walnut colour UL Stack - 20 Walnut colour UL Stack - L2 Walnut colour = 6,200.-= 6,800.-= 11,800.-Price. Price. Price. = 7,500.-Price. 110 30 50 mm.