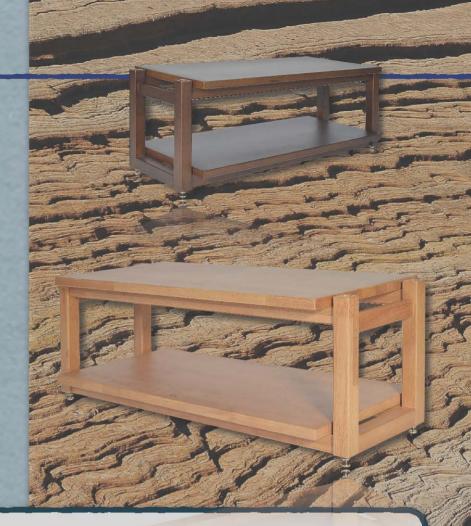

Hi Fi Rack

Hi/Fi/Rack

UL Stack - L2 Price. = 11,800.-

UL Stack - 30 Price. = 7,500.-

Stack Serie

UL Stack - 10 Price. = 6,200.-

UL Stack - 10 UL Stack - 20 UL Stack - 30

ออกแบบเพื่อประสิทธิภาพสูงสุดในการจัดวางระบบเครื่องเสียง อิสระอย่างเอกเทศ ยุติคลื่นรบกวนซึ่งกันและ กันสิ้นเชิง ทุกชิ้นส่วนจากไม้จริงเต็มแผ่น แข็งแรง มั่นคง ตลอดอายุการใช้งาน

## UL Stack - L2 ออกแบบเพื่อประสิทธิภาพสูงสุดในการจัดวางระบบเครื่องเสียง อิสระอย่างเอกเทศ ยุติคลื่นรบกวนซึ่งกัน

และกันสิ้นเชิง ทุกชิ้นส่วนจากไม้จริงเต็ม แผ่น แข็งแรง มั่นคง ตลอดอายุการใช้งาน

### **UL Stack Series.** FURNITURE Hi Fi Racks UL Stack - 10 Oak colour UL Stack - 20 Oak colour UL Stack - 30 Oak colour UL Stack - L2 Oak colour UL Stack - 30 Walnut colour UL Stack - 10 Walnut colour UL Stack - 20 Walnut colour UL Stack - L2 Walnut colour = 6,200.-= 6,800.-= 11,800.-Price. Price. Price. = 7,500.-Price. 110 30 50 mm.