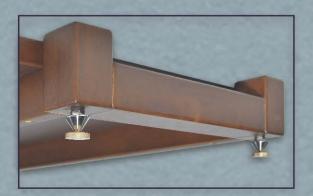

### : Tiptoe Stainless 24.mm

เดือยแหลมขนาด 24.มม พร้อมจานรอง สำหรับติดตั้งใต้ ชั้นวาง ยิ่งมั่นคงแข็งแรง นิ่งสงัด

: Tiptoe Stainless 24.mm

เดือยแหลมขนาด 24.มม พร้อมจานรอง สำหรับติดตั้งใต้ ชั้นวาง ยิ่งมั่นคงแข็งแรง นิ่งสงัด