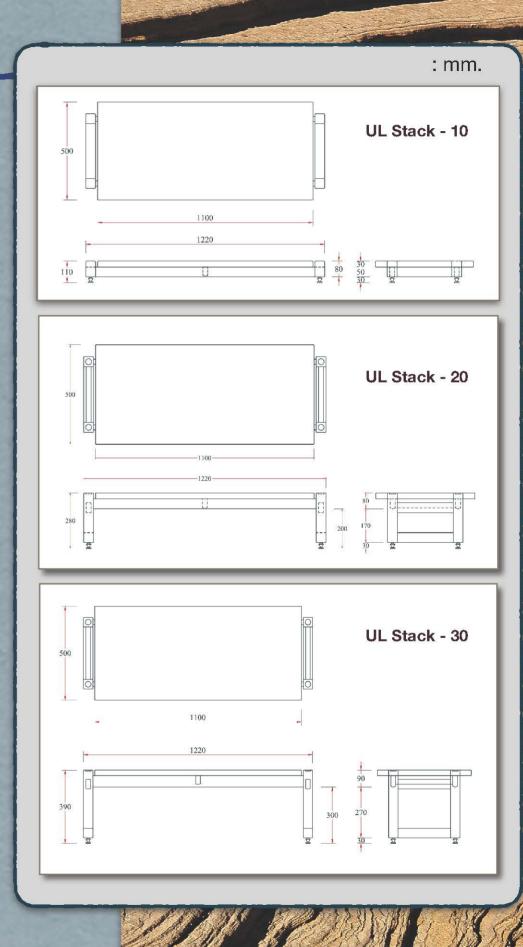

### **UL Stack Series.** FURNITURE Hi Fi Racks UL Stack - 10 Oak colour UL Stack - 20 Oak colour UL Stack - 30 Oak colour UL Stack - L2 Oak colour UL Stack - 30 Walnut colour UL Stack - 10 Walnut colour UL Stack - 20 Walnut colour UL Stack - L2 Walnut colour = 6,200.-= 6,800.-= 11,800.-Price. Price. Price. = 7,500.-Price. 110 30 50 mm.