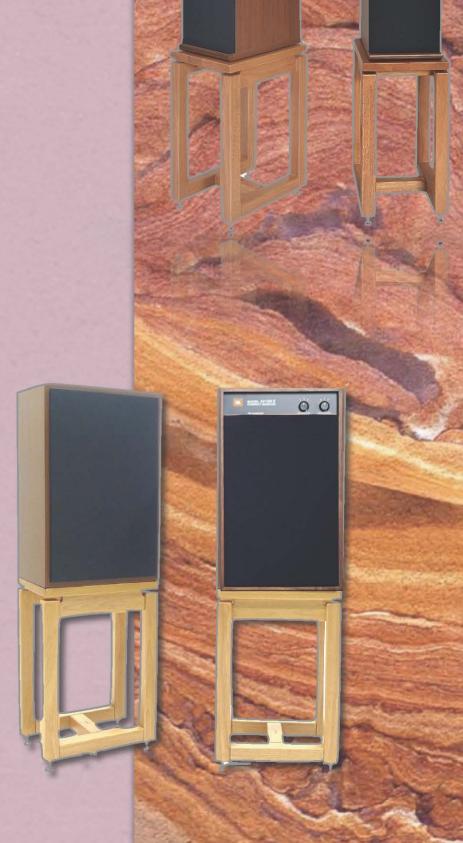

### ...จัดวางร่วมกับอุปกรณ์เสริม...

ตัวรองตู้ลำโพงทุกชนิด สามารถใช้จัด วางได้อย่างเหมาะสม เพื่อรองรับตู้ ลำโพงหลากหลายขนาด ความสูงรวม ของขาตั้งมีขนาดลดลงมาเพื่อการใช้ งานในลักษณะนี้ได้อย่างลงตัว ช่วยให้ ประสิทธิภาพสูงสุดของลำโพงอย่าง เป็นธรรมชาติ

### ...ลำโพงขนาดใหญ่...

สามารถจัดวางได้อย่างลงตัว ทั้ง ในแนวหน้ากว้างและแนวด้านลึก

(ในภาพ ตู้ลำโพงมีขนาดด้านหน้า 40.ซม ด้านลึก 30.ซม)

Walnut colour

Price.

= 6,900.-/pair.

Speaker Stands / Solid wood Spikes Stainless 8 mm. x 8 pcs. Spikes brass shoes x 8 pcs. Net Weight (kg) 18.00 / pair Oak colour / Walnut colour