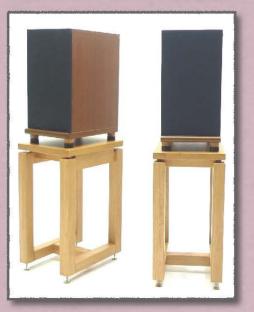

## **Speaker Stands**

...ออกแบบเพื่อรองรับลำโพงขนาดใหญ่ และการจัดวาง พิเศษอื่นๆ โดยแผ่นบนมีขนาดใหญ่ถึง 30.คูณ40.ซม. ยก ลอยตัวจากเสาขาตั้งทั้ง 4.ต้น สามารถจัดวางให้หันหน้าออก ได้ทั้งสองด้าน ตามลักษณะของตู้ลำโพง

### ...จัดวางร่วมกับอุปกรณ์เสริม...

ตัวรองตู้ลำโพงทุกชนิด สามารถใช้จัด วางได้อย่างเหมาะสม เพื่อรองรับตู้ ลำโพงหลากหลายขนาด ความสูงรวม ของขาตั้งมีขนาดลดลงมาเพื่อการใช้ งานในลักษณะนี้ได้อย่างลงตัว ช่วยให้ ประสิทธิภาพสูงสุดของลำโพงอย่าง เป็นธรรมชาติ

### ...ลำโพงขนาดใหญ่...

สามารถจัดวางได้อย่างลงตัว ทั้ง ในแนวหน้ากว้างและแนวด้านลึก

(ในภาพ ตู้ลำโพงมีขนาดด้านหน้า 40.ซม ด้านลึก 30.ซม)

Walnut colour

Price.

= 6,900.-/pair.

Speaker Stands / Solid wood Spikes Stainless 8 mm. x 8 pcs. Spikes brass shoes x 8 pcs. Net Weight (kg) 18.00 / pair Oak colour / Walnut colour