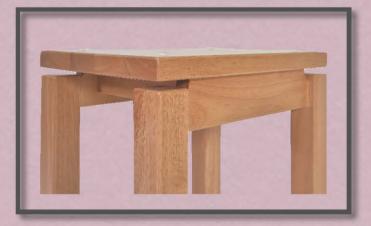

## **Speaker Stands**

...ออกแบบเพื่อรองรับลำโพงขนาดใหญ่ และการจัดวาง พิเศษอื่นๆ โดยแผ่นบนมีขนาดใหญ่ถึง 30.คูณ40.ซม. ยก ลอยตัวจากเสาขาตั้งทั้ง 4.ต้น สามารถจัดวางให้หันหน้าออก ได้ทั้งสองด้าน ตามลักษณะของตู้ลำโพง

### ...ไม้จริง (Solid Wood)...

ทุกชิ้นส่วนผลิตจากไม้จริงอย่าง พิถีพิถัน ประกอบขัดแต่งและพ่น สีลงในเนื้อไม้ ให้ความแข็งแรง ทนทานตลอดอายุการใช้งาน

...เดือยแหลม Spikes... เดือยแหลม แหวนสปริงและน็อต ยึด (Spikes Stainless 8 mm.)และ จานรองทองเหลือง (Spikes Brass Shoes) ครบชุด เพื่อประสิทธิภาพที่แท้จริง

### ...ลำโพงขนาดใหญ่...

สามารถจัดวางได้อย่างลงตัว ทั้ง ในแนวหน้ากว้างและแนวด้านลึก

(ในภาพ ตู้ลำโพงมีขนาดด้านหน้า 40.ซม ด้านลึก 30.ซม)

Walnut colour

Price.

= 6,900.-/pair.

Speaker Stands / Solid wood Spikes Stainless 8 mm. x 8 pcs. Spikes brass shoes x 8 pcs. Net Weight (kg) 18.00 / pair Oak colour / Walnut colour