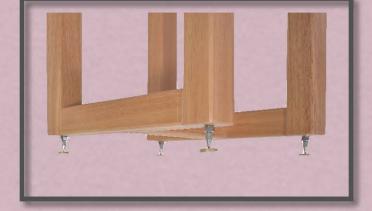

### ...ไม้จริง (Solid Wood)...

ทุกชิ้นส่วนผลิตจากไม้จริงอย่าง พิถีพิถัน ประกอบขัดแต่งและพ่น สีลงในเนื้อไม้ ให้ความแข็งแรง ทนทานตลอดอายุการใช้งาน

...เดือยแหลม Spikes... เดือยแหลม แหวนสปริงและน็อต ยึด (Spikes Stainless 8 mm.)และ จานรองทองเหลือง (Spikes Brass Shoes) ครบชุด เพื่อประสิทธิภาพที่แท้จริง

### ...ลำโพงขนาดใหญ่...

สามารถจัดวางได้อย่างลงตัว ทั้ง ในแนวหน้ากว้างและแนวด้านลึก

(ในภาพ ตู้ลำโพงมีขนาดด้านหน้า 40.ซม ด้านลึก 30.ซม)

Walnut colour

Price.

= 6,900.-/pair.

Speaker Stands / Solid wood Spikes Stainless 8 mm. x 8 pcs. Spikes brass shoes x 8 pcs. Net Weight (kg) 18.00 / pair Oak colour / Walnut colour