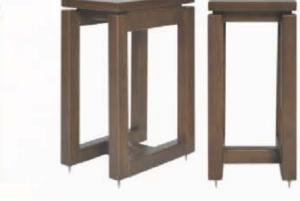

### ...ลำโพงขนาดใหญ่...

สามารถจัดวางได้อย่างลงตัว ทั้ง ในแนวหน้ากว้างและแนวด้านลึก

(ในภาพ ตู้ลำโพงมีขนาดด้านหน้า 40.ซม ด้านลึก 30.ซม)

Walnut colour

Price.

= 6,900.-/pair.

Speaker Stands / Solid wood Spikes Stainless 8 mm. x 8 pcs. Spikes brass shoes x 8 pcs. Net Weight (kg) 18.00 / pair Oak colour / Walnut colour