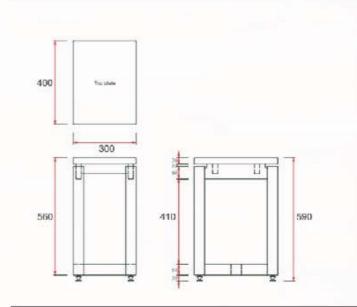

### ...ลำโพงขนาดใหญ่...

สามารถจัดวางได้อย่างลงตัว ทั้ง ในแนวหน้ากว้างและแนวด้านลึก

(ในภาพ ตู้ลำโพงมีขนาดด้านหน้า 40.ซม ด้านลึก 30.ซม)

Walnut colour

Price.

= 6,900.-/pair.

Speaker Stands / Solid wood Spikes Stainless 8 mm. x 8 pcs. Spikes brass shoes x 8 pcs. Net Weight (kg) 18.00 / pair Oak colour / Walnut colour

## **Speaker Stands**

ขนาดกล่อง. 60 / 68 / 45 ซม. น้ำหนักรวมบรรจุ. = 21.กก