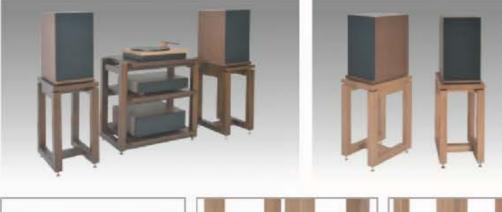

### ...จัดวางร่วมกับอุปกรณ์เสริม...

ตัวรองตู้ลำโพงทุกชนิด สามารถใช้จัด วางได้อย่างเหมาะสม เพื่อรองรับตู้ ลำโพงหลากหลายขนาด ความสูงรวม ของขาตั้งมีขนาดลดลงมาเพื่อการใช้ งานในลักษณะนี้ได้อย่างลงตัว ช่วยให้ ประสิทธิภาพสูงสุดของลำโพงอย่าง เป็นธรรมชาติ

### ...ลำโพงขนาดใหญ่...

สามารถจัดวางได้อย่างลงตัว ทั้ง ในแนวหน้ากว้างและแนวด้านลึก

(ในภาพ ตู้ลำโพงมีขนาดด้านหน้า 40.ซม ด้านลึก 30.ซม)

Walnut colour

Price.

= 6,900.-/pair.

Speaker Stands / Solid wood Spikes Stainless 8 mm. x 8 pcs. Spikes brass shoes x 8 pcs. Net Weight (kg) 18.00 / pair Oak colour / Walnut colour