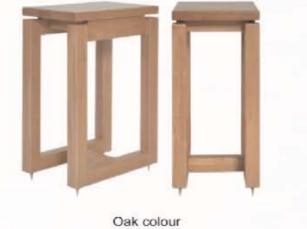

# S 60.6

Speaker Stands

HI.F.

อบอุ่น นิ่งสงัด ธรรมชาติไม้แท้ Solid Wood

## **Speaker Stands**

...ออกแบบเพื่อรองรับลำโพงขนาดใหญ่ และการจัดวาง พิเศษอื่นๆ โดยแผ่นบนมีขนาดใหญ่ถึง 30.คูณ40.ซม. ยก ลอยตัวจากเสาขาตั้งทั้ง 4.ต้น สามารถจัดวางให้หันหน้าออก ได้ทั้งสองด้าน ตามลักษณะของตู้ลำโพง

### ...ไม้จริง (Solid Wood)...

ทุกชิ้นส่วนผลิตจากไม้จริงอย่าง พิถีพิถัน ประกอบขัดแต่งและพ่น สีลงในเนื้อไม้ ให้ความแข็งแรง ทนทานตลอดอายุการใช้งาน

...เดือยแหลม Spikes... เดือยแหลม แหวนสปริงและน็อต ยึด (Spikes Stainless 8 mm.)และ จานรองทองเหลือง (Spikes Brass Shoes) ครบชุด เพื่อประสิทธิภาพที่แท้จริง

### ...ลำโพงขนาดใหญ่...

สามารถจัดวางได้อย่างลงตัว ทั้ง ในแนวหน้ากว้างและแนวด้านลึก

(ในภาพ ตู้ลำโพงมีขนาดด้านหน้า 40.ซม ด้านลึก 30.ซม)

Walnut colour

Price.

= 6,900.-/pair.

Speaker Stands / Solid wood Spikes Stainless 8 mm. x 8 pcs. Spikes brass shoes x 8 pcs. Net Weight (kg) 18.00 / pair Oak colour / Walnut colour