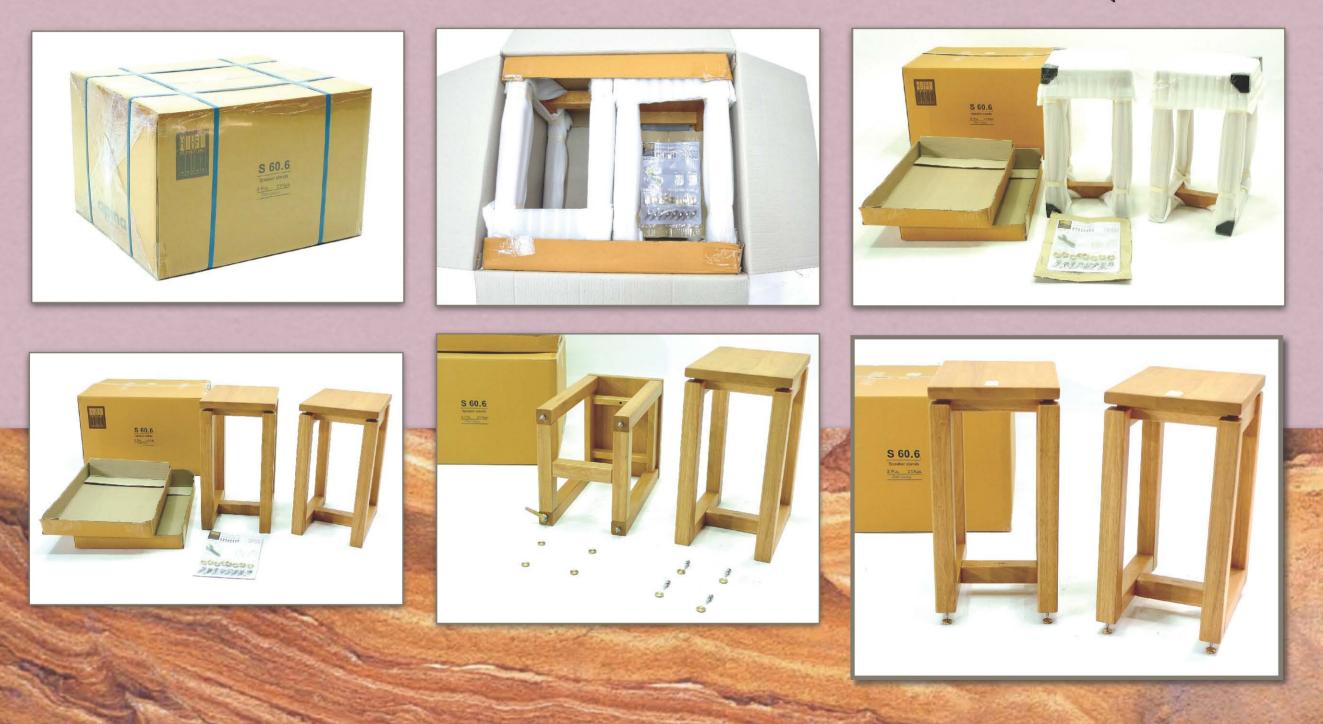

tainless 8 mm.)และ จานรองทองเหลือง (Spikes Brass Shoes) ครบชุด เพื่อประสิทธิภาพที่แท้จริง



## S 60.6

### **Speaker Stands**





### ...จัดวางร่วมกับอุปกรณ์เสริม...

ตัวรองตู้ลำโพงทุกชนิด สามารถใช้จัด วางได้อย่างเหมาะสม เพื่อรองรับตู้ ลำโพงหลากหลายขนาด ความสูงรวม ของขาตั้งมีขนาดลดลงมาเพื่อการใช้ งานในลักษณะนี้ได้อย่างลงตัว ช่วยให้ ประสิทธิภาพสูงสุดของลำโพงอย่าง เป็นธรรมชาติ



### ...ลำโพงขนาดใหญ่...

สามารถจัดวางได้อย่างลงตัว ทั้ง ในแนวหน้ากว้างและแนวด้านลึก

(ในภาพ ตู้ลำโพงมีขนาดด้านหน้า 40.ซม ด้านลึก 30.ซม)











Walnut colour







Price.

= 6,900.-/pair.

Speaker Stands / Solid wood Spikes Stainless 8 mm. x 8 pcs. Spikes brass shoes x 8 pcs. Net Weight (kg) 18.00 / pair Oak colour / Walnut colour



## **Speaker Stands**

ขนาดกล่อง. 60 / 68 / 45 ซม. น้ำหนักรวมบรรจุ. = 21.กก



## <u>S 60.6</u>



**Speaker Stands** 

## **Apina Factory**

โรงงานตั้งอยู่ที่ อ.แกลง จ.ระยอง ภายในอาคารทั้ง 10 หลังทำ หน้าที่ผลิตทุกขั้นตอนครบวงจรเพื่อสินค้าของ เอพินา ทุกรุ่น ทุก แบบ จากวัตถุดิบแรกเริ่ม สู่การขึ้นรูปชิ้นส่วนไม้ ขัดตกแต่งราย ละเอียด ประกอบและพ่นมีเต็มขั้นตอน พร้อมการตรวจสอบ คุณภาพสินค้าทุกรุ่นทุกชิ้น บรรจุอย่างแข็งแรงและจัดเก็บใน คลังสินค้า โดยการผลิตทั้งหมดในโรงงานเดียวกันแห่งนี้ จึง สามารถดูแลรับผิดชอบกระบวนการผลิต สภาพแวดล้อมในการ ทำงาน ตลอดจนชุมนุมและสิ่งแวดล้อม อย่างเป็นองค์รวม

Situlina m









## APINA HOUSE

้เอฟิบาเอาส์ โชวรุมเอพนาในรูปแบบอาคารอสระ 4 ลาขาทั่วกรุงเทพ จัดแสดงผลงาน เครื่องเรือนของเอพินาทั้งหมดกรบทุกรุ่นจากทุกซีรี่ย่ ซึ่งออกแบบและผลิตทุกขั้นส่วนจาก โรงงานเอพินา อิสระเลือกชนสินค้าหลากหลายครบก้วนทุกองค่ประกอบในบ้าน









#### APINA HOUSE PINK