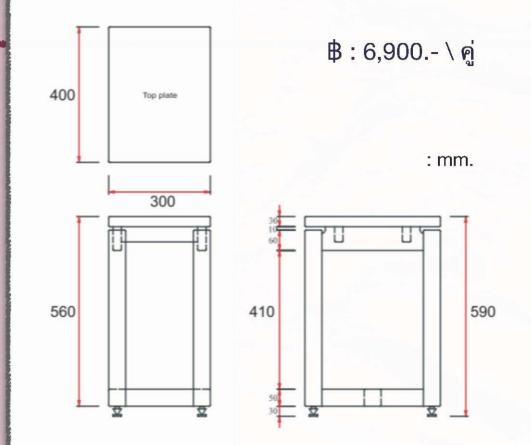

### ...ลำโพงขนาดใหญ่...

สามารถจัดวางได้อย่างลงตัว ทั้ง ในแนวหน้ากว้างและแนวด้านลึก

(ในภาพ ตู้ลำโพงมีขนาดด้านหน้า 40.ซม ด้านลึก 30.ซม)

Walnut colour

Price.

= 6,900.-/pair.

Speaker Stands / Solid wood Spikes Stainless 8 mm. x 8 pcs. Spikes brass shoes x 8 pcs. Net Weight (kg) 18.00 / pair Oak colour / Walnut colour