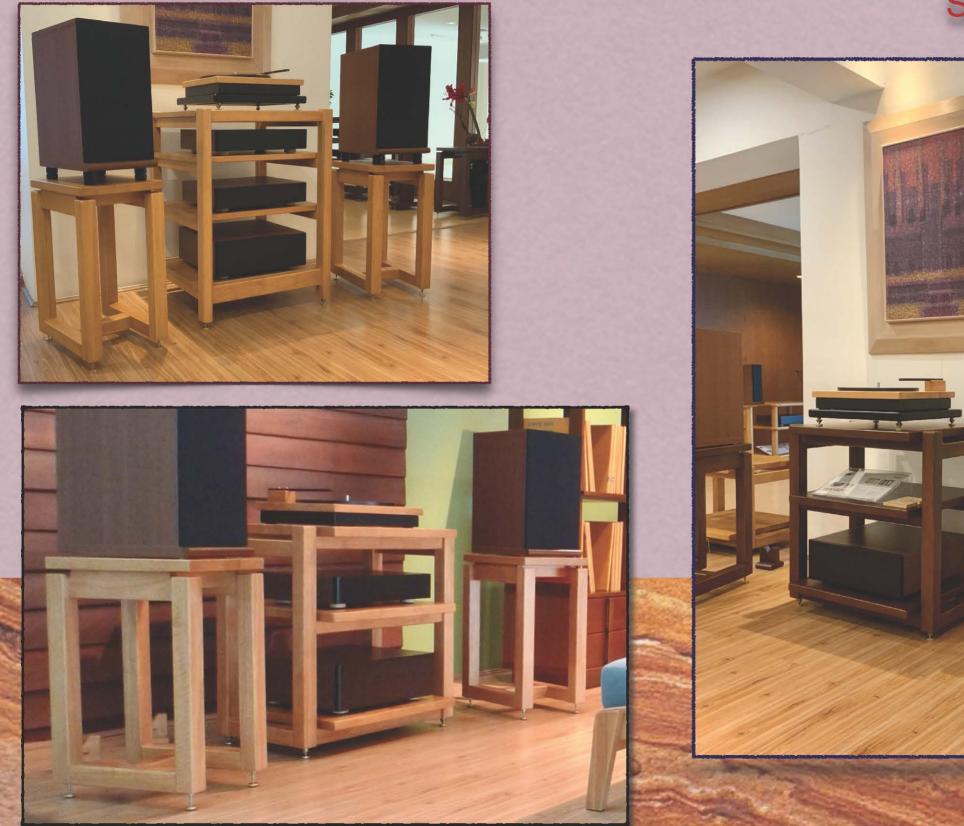

### ...จัดวางร่วมกับอุปกรณ์เสริม...

ตัวรองตู้ลำโพงทุกชนิด สามารถใช้จัด วางได้อย่างเหมาะสม เพื่อรองรับตู้ ลำโพงหลากหลายขนาด ความสูงรวม ของขาตั้งมีขนาดลดลงมาเพื่อการใช้ งานในลักษณะนี้ได้อย่างลงตัว ช่วยให้ ประสิทธิภาพสูงสุดของลำโพงอย่าง เป็นธรรมชาติ

### ...ลำโพงขนาดใหญ่...

สามารถจัดวางได้อย่างลงตัว ทั้ง ในแนวหน้ากว้างและแนวด้านลึก

(ในภาพ ตู้ลำโพงมีขนาดด้านหน้า 40.ซม ด้านลึก 30.ซม)

Walnut colour

Price.

= 6,900.-/pair.

Speaker Stands / Solid wood Spikes Stainless 8 mm. x 8 pcs. Spikes brass shoes x 8 pcs. Net Weight (kg) 18.00 / pair Oak colour / Walnut colour