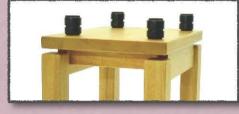

### ...จัดวางร่วมกับอุปกรณ์เสริม...

ตัวรองตู้ลำโพงทุกชนิด สามารถใช้จัด วางได้อย่างเหมาะสม เพื่อรองรับตู้ ลำโพงหลากหลายขนาด ความสูงรวม ของขาตั้งมีขนาดลดลงมาเพื่อการใช้ งานในลักษณะนี้ได้อย่างลงตัว ช่วยให้ ประสิทธิภาพสูงสุดของลำโพงอย่าง เป็นธรรมชาติ