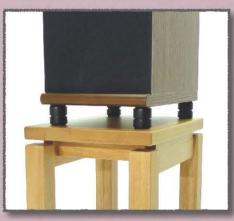

### ...ไม้จริง (Solid Wood)...

ทุกชิ้นส่วนผลิตจากไม้จริงอย่าง พิถีพิถัน ประกอบขัดแต่งและพ่น สีลงในเนื้อไม้ ให้ความแข็งแรง ทนทานตลอดอายุการใช้งาน

...เดือยแหลม Spikes... เดือยแหลม แหวนสปริงและน็อต ยึด (Spikes Stainless 8 mm.)และ จานรองทองเหลือง (Spikes Brass Shoes) ครบชุด เพื่อประสิทธิภาพที่แท้จริง

### ...ลำโพงขนาดใหญ่...

สามารถจัดวางได้อย่างลงตัว ทั้ง ในแนวหน้ากว้างและแนวด้านลึก

(ในภาพ ตู้ลำโพงมีขนาดด้านหน้า 40.ซม ด้านลึก 30.ซม)

Walnut colour

Price.

= 6,900.-/pair.

Speaker Stands / Solid wood Spikes Stainless 8 mm. x 8 pcs. Spikes brass shoes x 8 pcs. Net Weight (kg) 18.00 / pair Oak colour / Walnut colour