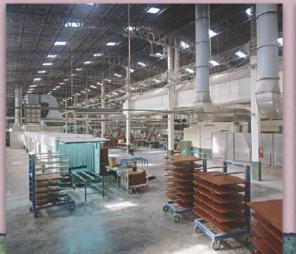

## **Apina Factory**

โรงงานตั้งอยู่ที่ อ.แกลง จ.ระยอง ภายในอาคารทั้ง 10 หลังทำ หน้าที่ผลิตทุกขั้นตอนครบวงจรเพื่อสินค้าของ เอพินา ทุกรุ่น ทุก แบบ จากวัตถุดิบแรกเริ่ม สู่การขึ้นรูปชิ้นส่วนไม้ ขัดตกแต่งราย ละเอียด ประกอบและพ่นมีเต็มขั้นตอน พร้อมการตรวจสอบ คุณภาพสินค้าทุกรุ่นทุกชิ้น บรรจุอย่างแข็งแรงและจัดเก็บใน คลังสินค้า โดยการผลิตทั้งหมดในโรงงานเดียวกันแห่งนี้ จึง สามารถดูแลรับผิดชอบกระบวนการผลิต สภาพแวดล้อมในการ ทำงาน ตลอดจนชุมนุมและสิ่งแวดล้อม อย่างเป็นองค์รวม