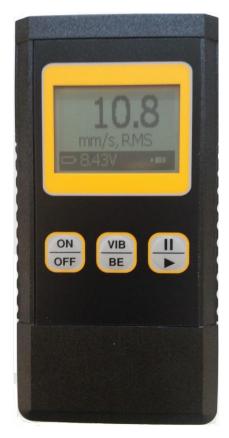

# **CX20**

## **Vibration Meter**

CX20 Vibrometer is a new generation, precision, low power, true rms converter.

CX20 is a combined analogical/digital Instrument. It computes analogical, a precise equivalent of the rms value of the vibration waveforms, including complex patterns such as those generated by bearings or gear box teeth. Its accuracy spans a wide range of input levels and temperatures. The crest factor error is <0.5% for CF values between 1 and 10. The Vibration (true rms) value is converted digitally using two 16-bit ADC's (for Vibration and Bearing Energy).

#### **Technical Specifications**

Input Sensitivity: 100mV/g at 156,15 Hz BNC Connector

Display: High-Contrast LCD, 102x64 Pixels

#### Vibration

Measuring Range: 0-200 mm/s rms Frequency Range: 10-3200 Hz Option: 2-3200 Hz