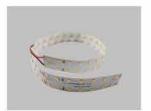

Mounting clip(metal)

Adjustble bracket

LED Strip: 2835LED 70LEDs/M, 14W/M

LED Driver

180 degrees connector

90 degrees connector

Mounting clip(PC)

Aluminum profile

PMMA opal matte cover PMMA semi-clear cover PMMA clear cover 60 degrees

End cap with hole End cap without hole

Mounting clip(metal)

Mounting clip(PC)

LED Strip: 2835LED 70LEDs/M, 14W/M

LED Driver

180 degrees connector

#### ALP004-RL

Aluminum profile

PMMA opal matte cover PMMA semi-clear cover PMMA clear cover 30 degrees

End cap with hole End cap without hole

Mounting clip(metal)

Mounting clip(PC)

LED Strip: 2835LED 70LEDs/M, 14W/M

## **KOMLIGHT**

PMMA opal matte cover PMMA semi-clear cover PMMA clear cover PC diffused cover

End cap with hole End cap without hole

Step 1 Step 2

Step 4

Step 2 Step 3

LED Strip: 2835LED 70LEDs/M, 14W/M

LED Driver