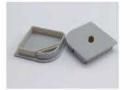

#### Aluminum LED Profile

Step 1

Step 2

Aluminum profile

End cap with hole End cap without hole

LED Driver

PMMA opal matte cover PMMA semi-clear cover PMMA clear cover PC diffused cover

End cap with hole End cap without hole

Mounting clip(metal)

Adjustble bracket

LED Strip: 2835LED 70LEDs/M, 14W/M

LED Driver

180 degrees connector

90 degrees connector

Mounting clip(PC)

Aluminum profile