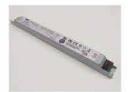

Mounting clip(metal)

Adjustble bracket

LED Strip: 2835LED 70LEDs/M, 14W/M

LED Driver

180 degrees connector

90 degrees connector

Mounting clip(PC)

Aluminum profile

PMMA opal matte cover PMMA semi-clear cover PMMA clear cover 60 degrees

End cap with hole End cap without hole

Mounting clip(metal)

Mounting clip(PC)

LED Strip: 2835LED 70LEDs/M, 14W/M

LED Driver

180 degrees connector

#### ALP004-RL

Aluminum profile

PMMA opal matte cover PMMA semi-clear cover PMMA clear cover 30 degrees

End cap with hole End cap without hole

Mounting clip(metal)

Mounting clip(PC)

LED Strip: 2835LED 70LEDs/M, 14W/M

LED Driver

180 degrees connector

90 degrees connector