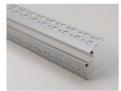

#### Aluminum LED Profile

Step 1

Step 2

Aluminum profile

End cap with hole End cap without hole

LED Driver

PMMA opal matte cover PMMA semi-clear cover PMMA clear cover PC diffused cover

End cap with hole End cap without hole

Mounting clip(metal)

Adjustble bracket

LED Strip: 2835LED 70LEDs/M, 14W/M

LED Driver

180 degrees connector

90 degrees connector

Mounting clip(PC)

Aluminum profile

PMMA opal matte cover PMMA semi-clear cover PMMA clear cover 60 degrees

End cap with hole End cap without hole

Mounting clip(metal)

Mounting clip(PC)

LED Strip: 2835LED 70LEDs/M, 14W/M

LED Driver

180 degrees connector