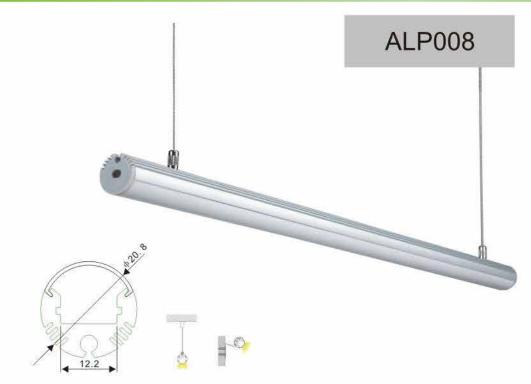

ip: 2835LED 70LEDs/M, 14W/M



LED Driver



180 degrees connector



90 degrees connector



Mounting clip(PC)



Mounting clip(metal)





ALP005



Aluminum profile



PMMA opal matte cover PMMA semi-clear cover



End cap with hole End cap without hole



Mounting clip(PC)



Mounting clip(metal)



LED Strip: 2835LED 70LEDs/M, 14W/M



LED Driver







Aluminum profile



PMMA opal matte cover PMMA semi-clear cover PC diffused cover



End cap with hole End cap without hole



Mounting clip(metal)



Mounting clip(PC)



LED Strip: 2835LED 70LEDs/M, 14W/M



LED Driver



Step 1



Step 2



Step 3



Step 4













Aluminum profile









Step 3

End cap with hole Mounting clip(metal) End cap without hole

Step 4











PC) LED Strip: 2835LED 70LEDs/M, 14W/M

LED Driver











PMMA opal matte cover PMMA semi-clear cover



End cap with hole End cap without hole



Mounting clip(metal)



Steel wire



LED Strip: 2835LED 70LEDs/M, 14W/M



LED Driver



Step 1



Step 2



Step 3



Step 4



Step 5



Step 6











Step 3















Step 5



Step 6







End cap with hole End cap without hole

LED Strip: 2835LED 120LEDs/M, 24W/M

LED Driver











End cap with hole End cap without hole



Aluminum profile



Aluminum profile(for strips)



Mounting profile



LED Strip: 2835LED 120LEDs/M. 24W/M



PMMA clear cover (lens,45 degrees)



End cap with hole End cap without hole



LED Driver





Aluminum profile



PMMA opal matte cover PMMA semi-clear cover PC diffused cover



End cap with hole End cap without hole



LED Strip:3528 LED 120