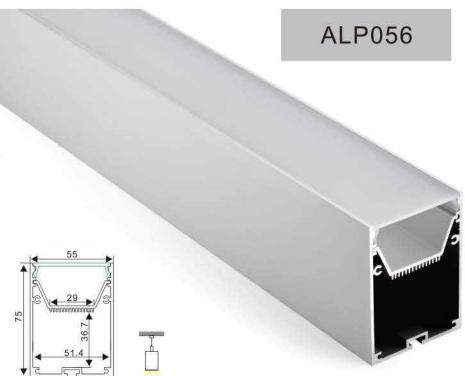

ole



LED Strip: 2835LED 70LEDs/M, 14W/M



LED Driver



ALP3030











Aluminum profile 1

Aluminum profile 2

Frosted PC cover

End cap without hole







LED Strip: 2835LED LED 120LEDs/M, 24W/M

LED Driver

Steel wire

# **KOMLIGHT**

ALP6060-R





Aluminum profile



PC diffused cover PC semi-clear cover



End cap without hole



Steel wire



LED Strip: 2835LED 140LEDs/M, 28W/M



LED Driver











PC diffused cover(milky) PC semi-clear cover



End cap without hole



Steel wire



180 degrees connector



90 degrees connector



LED Strip: 2835LED 140LEDs/M, 28W/M



LED Driver

### **KOMLIGHT**

**ALP057** 





Aluminum profile



PC diffused cover(milky) PC semi-clear cover



End cap without hole



Steel wire



LED Strip: 2835LED 210LEDs/M, 42W/M



LED Driver











PC Frosted cover



End cap without hole



Steel wire



LED Strip: 2835LED 140LEDs/M, 28W/M



LED Driver







Aluminum profile



PC Frosted cover



End cap without hole



Steel wire



LED Strip: 2835LED 140LEDs/M, 28W/M



LED Driver



ALP3880







PC Frosted cover



End cap without hole



LED Strip: 2835LED 140LEDs/M, 28W/M



LED Driver



Steel wire











PMMA opal matte cover



End cap without hole



LED Strip: 2835LED 140LEDs/M, 28W/M



LED Driver



Steel wire





Aluminum profile



PMMA opal matte cover PMMA semi-clear cover PC diffused cover



End cap without hole



Metal clip





PC diffused cover



**ALP065-T** 

End cap without hole



Steel wire



Metal clip







Aluminum profile



PMMA opal matte cover PMMA semi-clear cover PC diffused c