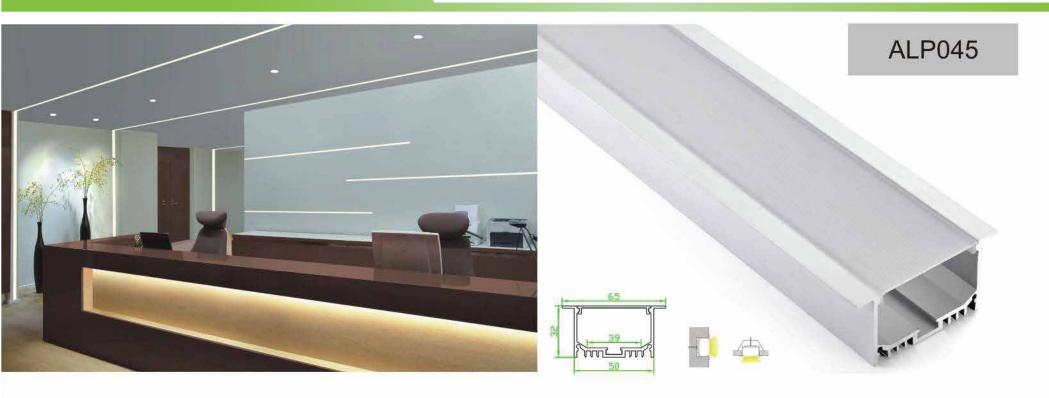

ALP045-R

Aluminum profile

PC diffused cover

Aluminium End Cap without hole

Stainless Clip

Connector T

Connector L

Connector X

Connector IL

LED Strip: 2835LED 140LEDs/M, 28W/M

LED Driver