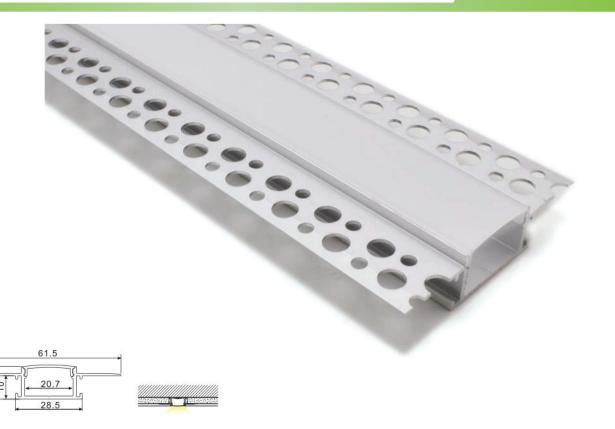

d cover



End cap without hole



Metal clip





PC diffused cover



**ALP065-T** 

End cap without hole



Steel wire



Metal clip







Aluminum profile



PMMA opal matte cover PMMA semi-clear cover PC diffused cover



End cap without hole



LED Strip: 2835LED 140LEDs/M, 28W/M



LED Driver



Steel wire



Metal clip



ALP068









Aluminum profile

PC diffused cover

End cap with hole End cap without hole





LED Strip: 3528LED 120LEDs/M, 9.6W/M

LED Driver

Step 1





Step 3

Step 2







Aluminum profile

PC diffused cover

End cap with hole End cap without hole





LED Strip: 3528LED 120LEDs/M, 9.6W/M

LED Driver



ALP070













Aluminum profile

PC diffused cover

End cap with hole End cap without hole





LED Strip: 3528LED 120LEDs/M, 9.6W/M

LED Driver









Aluminum profile



PC diffused cover



End cap with hole End cap without hole



LED Strip: 2835LED 120LEDs/M, 24W/M



LED Driver



### ALP076















Aluminum profile 1

Aluminum profile 2

PC Frosted cover

End cap with hole End cap without hole











LED Strip: 3528LED 120LEDs/M, 9.6W/M

LED Driver

90 degrees inside connector

90 degrees outside connector



# **KOMLIGHT**











KOMLIGHT NONGLAK JANTHONG (KWAN)

Mobile: 083-083-3403, 086-415-5030 E-mail: nonglukj@gmail.com, nonglukj@komlight.com

KomLight Co,,Ltd. Ramkhamhaeng 94 Road Saphan Sung Saphan Sung Bangkok 10240