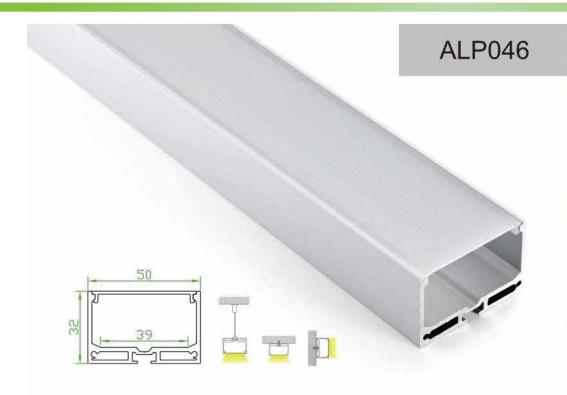

### **KOMLIGHT**

ALP046-R

Aluminum profile

PC diffused cover

Aluminium End Cap without hole

Steel wire

Stainless Clip

Connector T

Connector L

Connector X

Connector IL

LED Strip: 2835LED 140LEDs/M, 28W/M

LED Driver

ALP047-R1

Aluminum profile

PC diffused cover