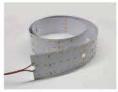

Mounting clip(metal)

Adjustble bracket

LED Strip: 2835LED 70LEDs/M, 14W/M

LED Driver

180 degrees connector

90 degrees connector

Mounting clip(PC)

Aluminum profile