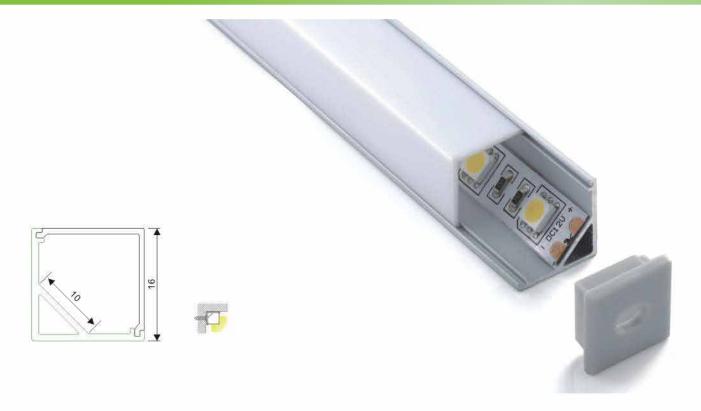

#### Aluminum LED Profile

Step 1

Step 2

Aluminum profile

End cap with hole End cap without hole

LED Driver

PMMA opal matte cover PMMA semi-clear cover PMMA clear cover PC diffused cover

End cap with hole End cap without hole

Mounting clip(metal)

Adjustble bracket

LED Strip: 2835LED 70LEDs/M, 14W/M

LED Driver

180 degrees connector

90 degrees connector

Mounting clip(PC)

Aluminum profile