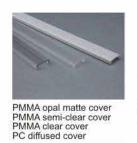

#### Aluminum LED Profile

Step 1

Step 2

Aluminum profile

End cap with hole End cap without hole

LED Driver

PMMA opal matte cover PMMA semi-clear cover PMMA clear cover PC diffused cover

End cap with hole End cap without hole

PMMA opal matte cover PMMA semi-clear cover PMMA clear cover 60 degrees

End cap with hole End cap without hole

Mounting clip(metal)

Mounting clip(PC)

LED Strip: 2835LED 70LEDs/M, 14W/M

LED Driver

180 degrees connector

#### ALP004-RL

Aluminum profile

PMMA opal matte cover PMMA semi-clear cover PMMA clear cover 30 degrees

End cap with hole End cap without hole

Mounting clip(metal)

Mounting clip(PC)

LED Strip: 2835LED 70LEDs/M, 14W/M

# **KOMLIGHT**

Step 2

Aluminum profile

PMMA opal matte cover PMMA semi-clear cover PMMA clear cover PC diffused cover

End cap with hole End cap without hole

LED Strip: 2835LED 70LEDs/M, 14W/M

LED Driver

## **KOMLIGHT**

PMMA opal matte cover PMMA semi-clear cover PMMA clear cover PC diffused cover

End cap with hole End cap without hole

Step 1 Step 2

Step 4

Step 2 Step 3

LED Strip: 2835LED 70LEDs/M, 14W/M

LED Driver

LED Driver

Aluminum profile

PMMA opal matte cover PMMA semi-clear cover PC diffused cover

End cap with hole End cap without hole

LED Strip:3528 LED 120 LEDs/M, 9.6W/M

LED Driver

PMMA opal matte cover PMMA semi-clear cover PC diffused cover

LED Driver

ALP021

Aluminum profile

PMMA opal matte cover PMMA semi-clear cover PMMA clear cover PC diffused cover

End cap with hole End cap without hole

LED Strip: 2835LED 120LEDs/M, 24W/M

LED Driver

PC Frosted cover

End caps

LED Strip: 3528LED 120LEDs/M, 9.6W/M

LED Driver

Aluminum profile

PMMA opal matte cover PMMA semi-clear cover PMMA clear cover

End cap with hole End cap without hole

LED Strip: 2835LED 70LEDs/M, 14W/M

### **KOMLIGHT**

ALP024-R

Aluminum profile

PMMA opal matte cover PMMA semi-clear cover PMMA clear cover PC diffused cover

End cap

Blind PVC cover

LED Strip: 2835LED 70LEDs/M, 14W/M

LED Driver

LED Strip: 2835LED 70LEDs/M, 14W/M

LED Driver

Step 1

Step 2

Step 3

13,2

PMMA opal matte cover PMMA semi-clear cover PMMA clear cover PC diffused cover

End cap with hole End cap without hole

PC semi-clear cover PC diffused cover

End cap without hole

Mounting clip(metal)

LED Strip: 2835LED 120LEDs/M, 24W/M

LED Driver

Aluminum profile

PMMA opal matte cover PMMA semi-clear cover PMMA clear cover PC diffused cover

End cap with hole End cap without hole

Mounting clip(metal)

LED Strip: 2835LED 70LEDs/M, 14W/M

LED Driver

Mounting Profile

PMMA opal matte cover PMMA semi-clear cover PC diffused cover

End cap without hole

LED Strip: 2835LED 70LEDs/M, 14W/M