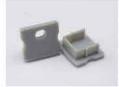

Mounting clip(metal)

Adjustble bracket

LED Strip: 2835LED 70LEDs/M, 14W/M

LED Driver

180 degrees connector

90 degrees connector

Mounting clip(PC)

Aluminum profile

PMMA opal matte cover PMMA semi-clear cover PMMA clear cover 60 degrees

End cap with hole End cap without hole

Mounting clip(metal)

Mounting clip(PC)

LED Strip: 2835LED 70LEDs/M, 14W/M

LED Driver

180 degrees connector