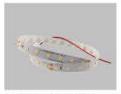

Mounting clip(metal)

Adjustble bracket

LED Strip: 2835LED 70LEDs/M, 14W/M

LED Driver

180 degrees connector

90 degrees connector

Mounting clip(PC)

Aluminum profile

PMMA opal matte cover PMMA semi-clear cover PMMA clear cover 60 degrees

End cap with hole End cap without hole

Mounting clip(metal)

Mounting clip(PC)

LED Strip: 2835LED 70LEDs/M, 14W/M

LED Driver

180 degrees connector

#### ALP004-RL

Aluminum profile

PMMA opal matte cover PMMA semi-clear cover PMMA clear cover 30 degrees

End cap with hole End cap without hole

Mounting clip(metal)

Mounting clip(PC)

LED Strip: 2835LED 70LEDs/M, 14W/M