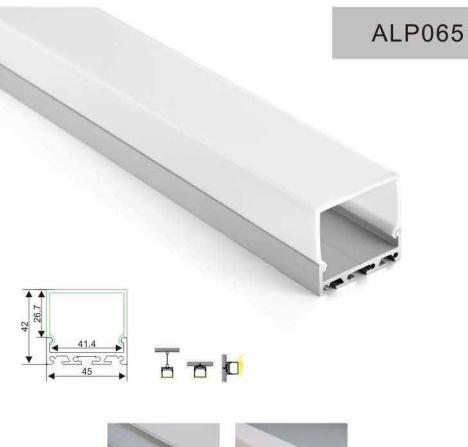

End cap without hole

Metal clip

PC diffused cover

**ALP065-T** 

End cap without hole

Steel wire

Metal clip

Aluminum profile

PMMA opal matte cover PMMA semi-clear cover PC diffused cover

End cap without hole

LED Strip: 2835LED 140LEDs/M, 28W/M

LED Driver

Steel wire

Metal clip

ALP068

Aluminum profile