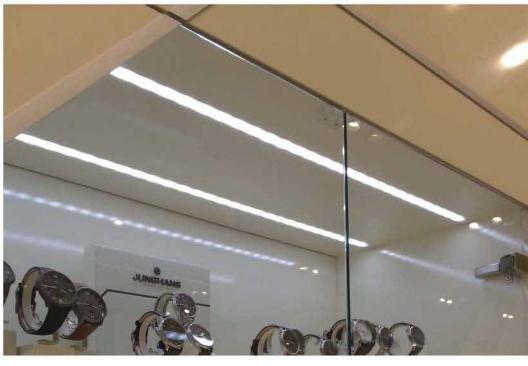

MMA semi-clear cover



End cap with hole End cap without hole



Mounting clip(metal)



Steel wire



LED Strip: 2835LED 70LEDs/M, 14W/M



LED Driver



Step 1



Step 2



Step 3



Step 4



Step 5



Step 6











Step 3















Step 5



Step 6







End cap with hole End cap without hole

LED Strip: 2835LED 120LEDs/M, 24W/M

LED Driver











End cap with hole End cap without hole



Aluminum profile



Aluminum profile(for strips)



Mounting profile



LED Strip: 2835LED 120LEDs/M. 24W/M



PMMA clear cover (lens,45 degrees)



End cap with hole End cap without hole



LED Driver





Aluminum profile



PMMA opal matte cover PMMA semi-clear cover PC diffused cover



End cap with hole End cap without hole



LED Strip:3528 LED 120 LEDs/M, 9.6W/M



LED Driver











PMMA opal matte cover PMMA semi-clear cover PC diffused cover



End cap with hole End cap without hole



Adjustble bracket



Mounting clip(PC)



Mounting clip(metal)



LED Strip:3528 LED 120 LEDs/M, 9.6W/M



LED Driver



ALP015-R



Aluminum profile



PMMA opal matte cover PMMA semi-clear cover



End cap with hole End cap without hole



Mounting clip(metal)



LED Strip, 2835 LED 140LEDs/M, 28W/M



LED Driver







Aluminum profile



PMMA opal matte cover PMMA semi-clear cover PC diffused cover



End cap with hole End cap without hole



90 degrees joining connector



180 degrees joining connector



Step 1



Step 2



90 degrees inside connector



157 degrees outside connector



Mounting clip(metal)



LED Strip, 2835 LED 140LEDs/M, 28W/M



LED Driver



Step 3