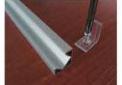

Mounting clip(metal)

Adjustble bracket

LED Strip: 2835LED 70LEDs/M, 14W/M

LED Driver

180 degrees connector

90 degrees connector

Mounting clip(PC)

Aluminum profile

End cap with hole End cap without hole

Adjustble bracket

Mounting clip(PC)

Mounting clip(metal)

LED Strip:3528 LED 120 LEDs/M, 9.6W/M

LED Driver

ALP015-R

Aluminum profile