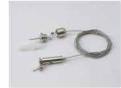

Aluminum profile

PMMA opal matte cover PMMA semi-clear cover PC diffused cover

90 degrees connecting

120 degrees connecting

180 degrees connecting

Steel wire

Mounting clip(metal)

LED Strip, 2835 LED 140LEDs/M, 28W/M

Mounting clip(metal)

Rigid LED light bar

PMMA frosted+lightdense white

LED Driver

Aluminum profile

PMMA opal matte cover PMMA semi-clear cover PC diffused cover

End cap with hole End cap without hole

Steel wire

## **KOMLIGHT**

Aluminum profile

PMMA opal matte cover PMMA semi-clear cover PC diffused cover

End cap with hole End cap without hole

Steel wire

Metal clip

LED Strip, 2835 LED 140LEDs/M, 28W/M

LED Driver

End cap without hole

Steel wire

Mounting clip(metal)

LED Strip, 2835 LED 140LEDs/M, 28W/M

LED Driver

End cap without hole

90 degrees connnecting

Steel wire

LED Strip, 2835 LED 140LEDs/M, 28W/M

LED Driver

PC diffused cover(milky) PC semi-clear cover

End cap with hole End cap without hole

Mounting clip

Steel wire

Mounting clip(metal)

Connector T

Connector L

Connector X

Connector IL

LED Strip, 2835 LED 140LEDs/M, 28W/M

LED Driver