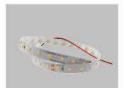

Mounting clip(metal)

Adjustble bracket

LED Strip: 2835LED 70LEDs/M, 14W/M

LED Driver

180 degrees connector

90 degrees connector

Mounting clip(PC)

Aluminum profile

PMMA opal matte cover PMMA semi-clear cover PMMA clear cover 60 degrees

End cap with hole End cap without hole

Mounting clip(metal)

Mounting clip(PC)

LED Strip: 2835LED 70LEDs/M, 14W/M

LED Driver

180 degrees connector

#### ALP004-RL

Aluminum profile

PMMA opal matte cover PMMA semi-clear cover PMMA clear cover 30 degrees

End cap with hole End cap without hole

Mounting clip(metal)

Mounting clip(PC)

LED Strip: 2835LED 70LEDs/M, 14W/M