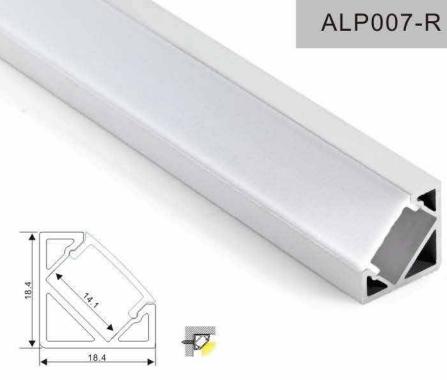

#### ALP004-RL

Aluminum profile

PMMA opal matte cover PMMA semi-clear cover PMMA clear cover 30 degrees

End cap with hole End cap without hole

Mounting clip(metal)

Mounting clip(PC)

LED Strip: 2835LED 70LEDs/M, 14W/M