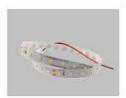

Mounting clip(metal)

Adjustble bracket

LED Strip: 2835LED 70LEDs/M, 14W/M

LED Driver

180 degrees connector

90 degrees connector

Mounting clip(PC)

Aluminum profile

PMMA opal matte cover PMMA semi-clear cover PMMA clear cover 60 degrees

End cap with hole End cap without hole

Mounting clip(metal)

Mounting clip(PC)

LED Strip: 2835LED 70LEDs/M, 14W/M

LED Driver

180 degrees connector

#### ALP004-RL

Aluminum profile

PMMA opal matte cover PMMA semi-clear cover PMMA clear cover 30 degrees

End cap with hole End cap without hole

Mounting clip(metal)

Mounting clip(PC)

LED Strip: 2835LED 70LEDs/M, 14W/M