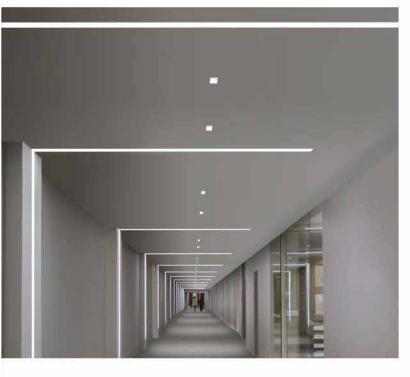

A opal matte cover PMMA semi-clear cover PC diffused cover



End cap with hole End cap without hole



Adjustble bracket



Mounting clip(PC)



Mounting clip(metal)



LED Strip:3528 LED 120 LEDs/M, 9.6W/M



LED Driver



ALP015-R



Aluminum profile



PMMA opal matte cover PMMA semi-clear cover



End cap with hole End cap without hole



Mounting clip(metal)



LED Strip, 2835 LED 140LEDs/M, 28W/M



LED Driver







Aluminum profile



PMMA opal matte cover PMMA semi-clear cover PC diffused cover



End cap with hole End cap without hole



90 degrees joining connector



180 degrees joining connector



Step 1



Step 2



90 degrees inside connector



157 degrees outside connector



Mounting clip(metal)



LED Strip, 2835 LED 140LEDs/M, 28W/M



LED Driver



Step 3



Step 4









Step 2













PMMA opal matte cover PMMA semi-clear cover PC diffused cover

End cap with hole End cap without hole









Mounting clip

LED Strip, 2835 LED 140LEDs/M, 28W/M

LED Driver

Step 4

Step 5

Step 6











120 degrees coupler



180 degrees coupler



End cap without hole



Aluminum profile



PMMA opal matte cover PMMA semi-clear cover PC diffused cover



90 degrees connecting



120 degrees connecting



180 degrees connecting



Steel wire



Mounting clip(metal)



LED Strip, 2835 LED 140LEDs/M, 28W/M



LED Driver



ALP021



Aluminum profile



PMMA opal matte cover PMMA semi-clear cover PMMA clear cover PC diffused cover



End cap with hole End cap without hole



LED Strip: 2835LED 120LEDs/M, 24W/M



LED Driver









PC Frosted cover



End c