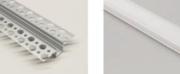

#### Aluminum LED Profile

Step 1

Step 2

Aluminum profile

End cap with hole End cap without hole

LED Driver

PMMA opal matte cover PMMA semi-clear cover PMMA clear cover PC diffused cover

End cap with hole End cap without hole

Mounting clip(metal)

Adjustble bracket

LED Strip: 2835LED 70LEDs/M, 14W/M

LED Driver

180 degrees connector

90 degrees connector

Mounting clip(PC)

Aluminum profile