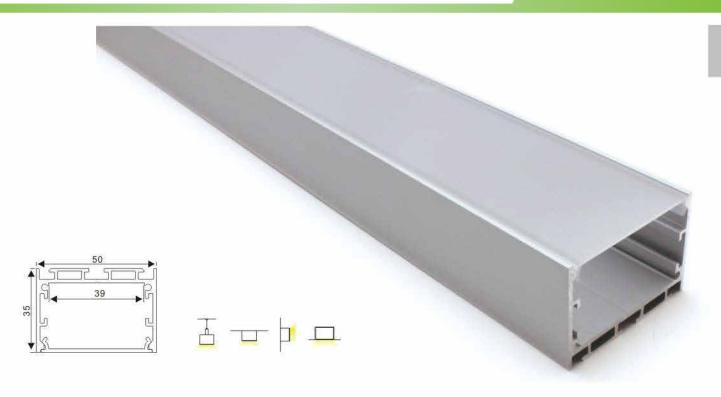

#### Aluminum LED Profile

Step 1

Step 2

Aluminum profile

End cap with hole End cap without hole

LED Driver

PMMA opal matte cover PMMA semi-clear cover PMMA clear cover PC diffused cover

End cap with hole End cap without hole

# **KOMLIGHT**

Step 2

Aluminum profile

PMMA opal matte cover PMMA semi-clear cover PMMA clear cover PC diffused cover

End cap with hole End cap without hole

LED Strip: 2835LED 70LEDs/M, 14W/M

LED Driver