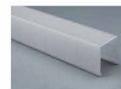

#### Aluminum LED Profile

Step 1

Step 2

Aluminum profile

End cap with hole End cap without hole

LED Driver

PMMA opal matte cover PMMA semi-clear cover PMMA clear cover PC diffused cover

End cap with hole End cap without hole

Mounting clip(metal)

Adjustble bracket

LED Strip: 2835LED 70LEDs/M, 14W/M

LED Driver

180 degrees connector

90 degrees connector

Mounting clip(PC)

Aluminum profile