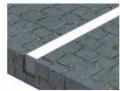

PMMA opal matte cover PMMA semi-clear cover PMMA clear cover 60 degrees

End cap with hole End cap without hole

Mounting clip(metal)

Mounting clip(PC)

LED Strip: 2835LED 70LEDs/M, 14W/M

LED Driver

180 degrees connector

#### ALP004-RL

Aluminum profile

PMMA opal matte cover PMMA semi-clear cover PMMA clear cover 30 degrees

End cap with hole End cap without hole

Mounting clip(metal)

Mounting clip(PC)

LED Strip: 2835LED 70LEDs/M, 14W/M