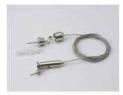

Mounting clip(metal)

Steel wire

LED Strip: 2835LED 70LEDs/M, 14W/M

LED Driver

Step 1

Step 2

Step 3

Step 4

Mounting clip(metal)

Rigid LED light bar

PMMA frosted+lightdense white

LED Driver

Aluminum profile

PMMA opal matte cover PMMA semi-clear cover PC diffused cover

End cap with hole End cap without hole

Steel wire

## **KOMLIGHT**

Aluminum profile

PMMA opal matte cover PMMA semi-clear cover PC diffused cover

End cap with hole End cap without hole

Steel wire

Metal clip

LED Strip, 2835 LED 140LEDs/M, 28W/M

LED Driver

End cap without hole

Steel wire

Mounting clip(metal)

LED Strip, 2835 LED 140LEDs/M, 28W/M

LED Driver

End cap without hole

90 degrees connnecting

Steel wire

LED Strip, 2835 LED 140LEDs/M, 28W/M

LED Driver

PC diffused cover(milky) PC semi-clear cover

End cap with hole End cap without hole

Mounting clip

Steel wire

Mounting clip(metal)

Connector T

Connector L

Connector X

Connector IL

LED Strip, 2835 LED 140LEDs/M, 28W/M

LED Driver

Steel wire

Steel wire

LED Strip: 2835LED 140LEDs/M, 28W/M

LED Driver

ALP3880

PC Frosted cover

End cap without hole

LED Strip: 2835LED 140LEDs/M, 28W/M

LED Driver

Steel wire

PMMA opal matte cover

End cap without hole

LED Strip: 2835LED 140LEDs/M, 28W/M

LED Driver

Steel wire

Aluminum profile

PMMA opal matte cover PMMA semi-clear cover PC diffused cover

End cap without hole

Metal clip

PC diffused cover

**ALP065-T** 

End cap without hole

Steel wire

Metal clip

Aluminum profile

PMMA opal matte cover PMMA semi-clear cover PC diffused cover

End cap without hole

LED Strip: 2835LED 140LEDs/M, 28W/M

LED Driver

Steel wire

Metal clip

ALP068

Aluminum profile