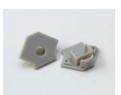

#### Aluminum LED Profile

Step 1

Step 2

Aluminum profile

End cap with hole End cap without hole

LED Driver

PMMA opal matte cover PMMA semi-clear cover PMMA clear cover PC diffused cover

End cap with hole End cap without hole

Mounting clip(metal)

Adjustble bracket

LED Strip: 2835LED 70LEDs/M, 14W/M

LED Driver

180 degrees connector

90 degrees connector

Mounting clip(PC)

Aluminum profile

PMMA opal matte cover PMMA semi-clear cover PMMA clear cover 60 degrees

End cap with hole End cap without hole

Mounting clip(metal)

Mounting clip(PC)

LED Strip: 2835LED 70LEDs/M, 14W/M

LED Driver

180 degrees connector