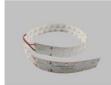

Mounting clip(metal)

Adjustble bracket

LED Strip: 2835LED 70LEDs/M, 14W/M

LED Driver

180 degrees connector

90 degrees connector

Mounting clip(PC)

Aluminum profile

PMMA opal matte cover PMMA semi-clear cover PMMA clear cover 60 degrees

End cap with hole End cap without hole

Mounting clip(metal)

Mounting clip(PC)

LED Strip: 2835LED 70LEDs/M, 14W/M

LED Driver

180 degrees connector

#### ALP004-RL

Aluminum profile

PMMA opal matte cover PMMA semi-clear cover PMMA clear cover 30 degrees

End cap with hole End cap without hole

Mounting clip(metal)

Mounting clip(PC)

LED Strip: 2835LED 70LEDs/M, 14W/M

## **KOMLIGHT**

PMMA opal matte cover PMMA semi-clear cover PMMA clear cover PC diffused cover

End cap with hole End cap without hole

Step 1 Step 2

Step 4

Step 2 Step 3

LED Strip: 2835LED 70LEDs/M, 14W/M

LED Driver

Mounting clip(PC)

LED Strip: 2835LED 70LEDs/M, 14W/M

LED Driver

Step 1

Step 2

Step 3

Step 4

Aluminum profile

LED Driver

Aluminum profile

PMMA opal matte cover PMMA semi-clear cover PC diffused cover

End cap with hole End cap without hole

LED Strip:3528 LED 120 LEDs/M, 9.6W/M

LED Driver

PMMA opal matte cover PMMA semi-clear cover PC diffused cover

PMMA opal matte cover PMMA semi-clear cover

End cap with hole End cap without hole

Mounting clip(metal)

LED Strip, 2835 LED 140LEDs/M, 28W/M

LED Driver

Aluminum profile

PMMA opal matte cover PMMA semi-clear cover PC diffused cover

LED Strip, 2835 LED 140LEDs/M, 28W/M

LED Driver

Step 3

Step 4

Step 2

PMMA opal matte cover PMMA semi-clear cover PC diffused cover

End cap with hole End cap without hole

Mounting clip

LED Strip, 2835 LED 140LEDs/M, 28W/M

LED Driver

Step 4

Step 5

Step 6

120 degrees coupler

180 degrees coupler

End cap without hole

Aluminum profile

PMMA opal matte cover PMMA semi-clear cover PC diffused cover

90 degrees connecting

120 degrees connecting

180 degrees connecting

Steel wire

Mounting clip(metal)

LED Strip, 2835 LED 140LEDs/M, 28W/M

End caps

LED Strip: 3528LED 120LEDs/M, 9.6W/M

LED Driver

Aluminum profile

PMMA opal matte cover PMMA semi-clear cover PMMA clear cover

End cap with hole End cap without hole

LED Strip: 2835LED 70LEDs/M, 14W/M

PC diffused cover

End caps with hole or without hole

Mounting clip(metal)

LED Strip: 3528LED 120LEDs/M, 9.6W/M

LED Driver

PC diffused cover

End cap with hole End cap without hole

Mounting clip(metal)

LED Strip: 3528LED 120LEDs/M, 9.6W/M

LED Driver

End cap with hole End cap without hole

Mounting clip(metal)

Rigid LED light bar

PMMA frosted+lightdense white

LED Driver

End cap with hole End cap without hole

Mounting clip(metal)

LED Strip: 2835LED 120LEDs/M, 24W/M

LED Driver

Aluminum profile

PMMA opal matte cover PMMA semi-clear cover PC diffused cover

End cap with hole End cap without hole

Mounting clip(metal)

LED Strip: 2835LED 120LEDs/M, 24W/M

LED Driver

Step 2

Step 3

Step 4

Step 5

Step 6

Aluminum profile

LED Strip: 2835LED 210LEDs/M, 42W/M

LED Driver

PC diffused cover(milky) PC semi-clear cover

End cap without hole

Mounting clip

LED Strip: 2835LED 210LEDs/M, 42W/M

LED Driver

Step 1

Connector T

Connector L

Connector X

Connector IL

LED Strip, 2835 LED 140LEDs/M, 28W/M

LED Driver

PMMA opal matte cover PMMA semi-clear cover PC diffused cover

Aluminium End Cap without hole

Steel wire

Mounting clip(metal)

Connector T

Connector L

Connector X

Connector IL

LED Strip, 2835 LED 140LEDs/M, 28W/M

LED Driver

Connector IL

LED Strip: 2835LED 140LEDs/M, 28W/M

LED Driver

Connector L

Connector X

Connector IL

LED Strip: 2835LED 140LEDs/M, 28W/M

LED Driver

ALP047-R1

Aluminum profile

PC diffused cover

Aluminium End Cap without hole

Stainless Clip

LED Strip: 2835LED 210LEDs/M, 42W/M

LED Driver

Connector T

Connector L

Connector X

Connector IL

### **KOMLIGHT**

ALP048-R1

Aluminum profile

PC diffused cover

Aluminium End Cap without hole

Stainless Clip

steel wire

LED Strip: 2835LED 210LEDs/M, 42W/M

LED Driver

ALP3030

Aluminum profile 1

Aluminum profile 2

Frosted PC cover

End cap without hole

LED Strip: 2835LED LED 120LEDs/M, 24W/M

LED Driver

# **KOMLIGHT**

ALP6060-R

Aluminum profile

PC diffused cover PC semi-clear cover

End cap without hole

Steel wire

LED Strip: 2835LED 140LEDs/M, 28W/M

LED Driver

PC diffused cover(milky) PC semi-clear cover

End cap without hole

Steel wire

180 degrees connector

90 degrees connector

LED Strip: 2835LED 140LEDs/M, 28W/M

LED Driver

### **KOMLIGHT**

**ALP057** 

Aluminum profile

PC diffused cover(milky) PC semi-clear cover

End cap without hole

Steel wire

LED Strip: 2835LED 210LEDs/M, 42W/M

LED Driver

PC Frosted cover

End cap without hole

Steel wire

LED Strip: 2835LED 140LEDs/M, 28W/M

LED Driver

Aluminum profile

PC Frosted cover

End cap without hole

Steel wire

LED Strip: 2835LED 140LEDs/M, 28W/M

LED Driver

ALP3880

PC Frosted cover

End cap without hole

LED Strip: 2835LED 140LEDs/M, 28W/M

LED Driver

Steel wire

PMMA opal matte cover

End cap without hole

LED Strip: 2835LED 140LEDs/M, 28W/M

LED Driver

Steel wire

Aluminum profile

PMMA opal matte cover PMMA semi-clear cover PC diffused cover

PMMA opal matte cover PMMA semi-clear cover PC diffused cover

End cap without hole

LED Strip: 2835LED 140LEDs/M, 28W/M

LED Driver

Steel wire

Metal clip

ALP068

Aluminum profile

PC diffused cover

End cap with hole End cap without hole

LED Strip: 3528LED 120LEDs/M, 9.6W/M

LED Driver

Step 1

Step 3

Step 2

Aluminum profile

PC diffused cover

End cap with hole End cap without hole

LED Strip: 3528LED 120LEDs/M, 9.6W/M

LED Driver

ALP070

Aluminum profile

PC diffused cover

End cap with hole End cap without hole

LED Strip: 3528LED 120LEDs/M, 9.6W/M

LED Driver

Aluminum profile

PC diffused cover

End cap with hole End cap without hole

LED Strip: 2835LED 120LEDs/M, 24W/M

LED Driver

### ALP076

Aluminum profile 1

Aluminum profile 2

PC Frosted cover

End cap with hole End cap without hole

LED Strip: 3528LED 120LEDs/M, 9.6W/M

LED Driver

90 degrees inside connector