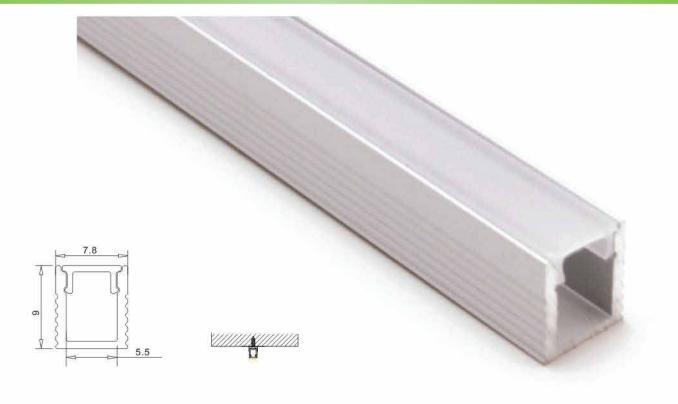

LED Strip: 3528LED 120LEDs/M, 9.6W/M

LED Driver

Aluminum profile

PC diffused cover

End cap with hole End cap without hole

LED Strip: 2835LED 120LEDs/M, 24W/M

LED Driver