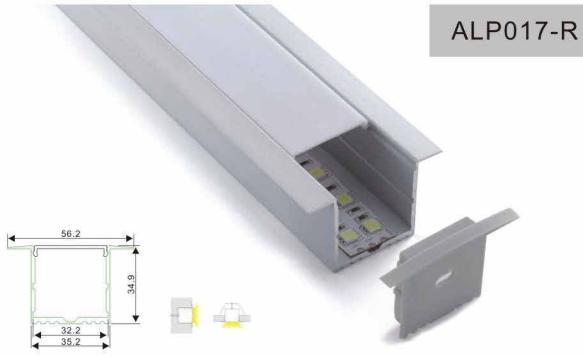

#### Aluminum LED Profile

Step 1

Step 2

Aluminum profile

End cap with hole End cap without hole

LED Driver

PMMA opal matte cover PMMA semi-clear cover PMMA clear cover PC diffused cover

End cap with hole End cap without hole

# **KOMLIGHT**

Step 2

Aluminum profile

PMMA opal matte cover PMMA semi-clear cover PMMA clear cover PC diffused cover

End cap with hole End cap without hole

LED Strip: 2835LED 70LEDs/M, 14W/M

LED Driver