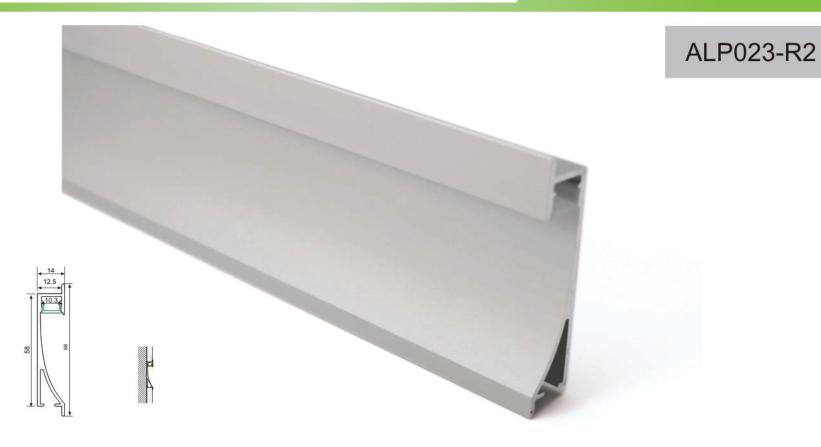

### **KOMLIGHT**

ALP024-R

Aluminum profile

PMMA opal matte cover PMMA semi-clear cover PMMA clear cover PC diffused cover

End cap

Blind PVC cover

LED Strip: 2835LED 70LEDs/M, 14W/M

LED Driver