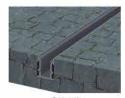

#### Aluminum LED Profile

Step 1

Step 2

Aluminum profile

End cap with hole End cap without hole

LED Driver

PMMA opal matte cover PMMA semi-clear cover PMMA clear cover PC diffused cover

End cap with hole End cap without hole

Mounting clip(metal)

Adjustble bracket

LED Strip: 2835LED 70LEDs/M, 14W/M

LED Driver

180 degrees connector

90 degrees connector

Mounting clip(PC)

Aluminum profile