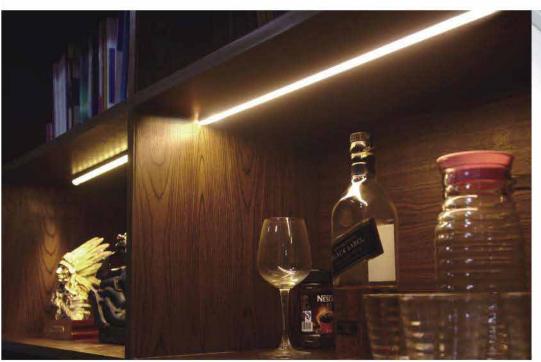

#### Aluminum LED Profile

Step 1

Step 2

Aluminum profile

End cap with hole End cap without hole

LED Driver

PMMA opal matte cover PMMA semi-clear cover PMMA clear cover PC diffused cover

End cap with hole End cap without hole

Mounting clip(metal)

Adjustble bracket

LED Strip: 2835LED 70LEDs/M, 14W/M

LED Driver

180 degrees connector

90 degrees connector

Mounting clip(PC)

Aluminum profile