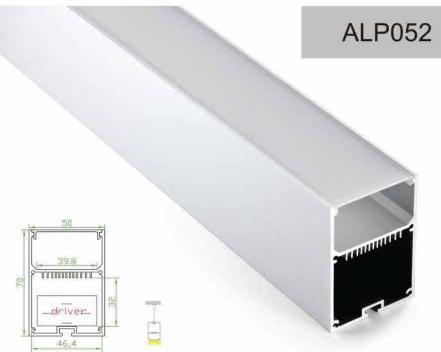

#### Aluminum LED Profile

Step 1

Step 2

Aluminum profile

End cap with hole End cap without hole

LED Driver

PMMA opal matte cover PMMA semi-clear cover PMMA clear cover PC diffused cover

End cap with hole End cap without hole