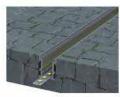

Mounting clip(metal)

Adjustble bracket

LED Strip: 2835LED 70LEDs/M, 14W/M

LED Driver

180 degrees connector

90 degrees connector

Mounting clip(PC)

Aluminum profile

PMMA opal matte cover PMMA semi-clear cover PMMA clear cover 60 degrees

End cap with hole End cap without hole

Mounting clip(metal)

Mounting clip(PC)

LED Strip: 2835LED 70LEDs/M, 14W/M

LED Driver

180 degrees connector