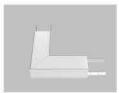

Connector T

Connector L

Connector X

Connector IL

LED Strip, 2835 LED 140LEDs/M, 28W/M

LED Driver

PMMA opal matte cover PMMA semi-clear cover PC diffused cover

Aluminium End Cap without hole

Steel wire

Mounting clip(metal)

Connector T

Connector L

Connector X

Connector IL

LED Strip, 2835 LED 140LEDs/M, 28W/M

LED Driver