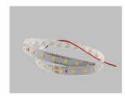

Mounting clip(metal)

Adjustble bracket

LED Strip: 2835LED 70LEDs/M, 14W/M

LED Driver

180 degrees connector

90 degrees connector

Mounting clip(PC)

Aluminum profile

PMMA opal matte cover PMMA semi-clear cover PMMA clear cover 60 degrees

End cap with hole End cap without hole

Mounting clip(metal)

Mounting clip(PC)

LED Strip: 2835LED 70LEDs/M, 14W/M

LED Driver

180 degrees connector