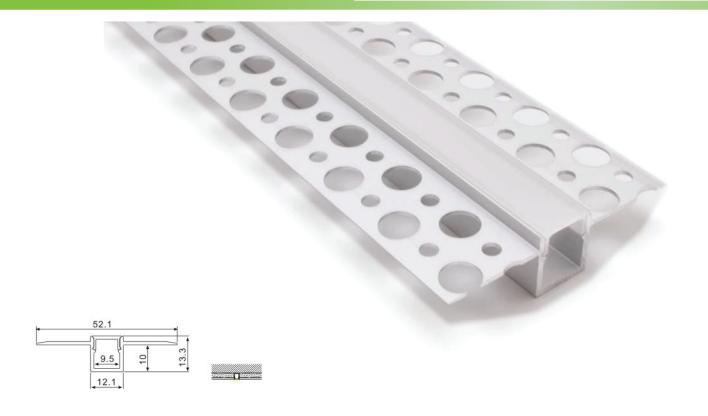

End cap with hole End cap without hole

Aluminum profile

Aluminum profile(for strips)

Mounting profile

LED Strip: 2835LED 120LEDs/M. 24W/M

PMMA clear cover (lens,45 degrees)

End cap with hole End cap without hole