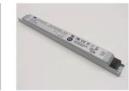

#### Aluminum LED Profile

Step 1

Step 2

Aluminum profile

End cap with hole End cap without hole

LED Driver

PMMA opal matte cover PMMA semi-clear cover PMMA clear cover PC diffused cover

End cap with hole End cap without hole

Mounting clip(metal)

Adjustble bracket

LED Strip: 2835LED 70LEDs/M, 14W/M

LED Driver

180 degrees connector

90 degrees connector

Mounting clip(PC)

Aluminum profile

PMMA opal matte cover PMMA semi-clear cover PMMA clear cover 60 degrees

End cap with hole End cap without hole

Mounting clip(metal)

Mounting clip(PC)

LED Strip: 2835LED 70LEDs/M, 14W/M

LED Driver

180 degrees connector

#### ALP004-RL

Aluminum profile

PMMA opal matte cover PMMA semi-clear cover PMMA clear cover 30 degrees

End cap with hole End cap without hole

Mounting clip(metal)

Mounting clip(PC)

LED Strip: 2835LED 70LEDs/M, 14W/M

LED Driver

180 degrees connector

90 degrees connector

# **KOMLIGHT**

Step 2

Aluminum profile

PMMA opal matte cover PMMA semi-clear cover PMMA clear cover PC diffused cover

End cap with hole End cap without hole

LED Strip: 2835LED 70LEDs/M, 14W/M

LED Driver

## **KOMLIGHT**

PMMA opal matte cover PMMA semi-clear cover PMMA clear cover PC diffused cover

End cap with hole End cap without hole

Step 1 Step 2

Step 4

Step 2 Step 3

LED Strip: 2835LED 70LEDs/M, 14W/M

LED Driver

180 degrees connector

90 degrees connector

Mounting clip(PC)

Mounting clip(metal)

ALP005

Aluminum profile

PMMA opal matte cover PMMA semi-clear cover

End cap with hole End cap without hole

Mounting clip(PC)

Mounting clip(metal)

LED Strip: 2835LED 70LEDs/M, 14W/M

LED Driver

Aluminum profile

PMMA opal matte cover PMMA semi-clear cover PC diffused cover

End cap with hole End cap without hole

Mounting clip(metal)

Mounting clip(PC)

LED Strip: 2835LED 70LEDs/M, 14W/M

LED Driver

Step 1

Step 2

Step 3

Step 4

Aluminum profile

LED Driver

Aluminum profile

PMMA opal matte cover PMMA semi-clear cover PC diffused cover

End cap with hole End cap without hole

LED Strip:3528 LED 120 LEDs/M, 9.6W/M

LED Driver

PMMA opal matte cover PMMA semi-clear cover PC diffused cover

PMMA opal matte cover PMMA semi-clear cover

End cap with hole End cap without hole

Mounting clip(metal)

LED Strip, 2835 LED 140LEDs/M, 28W/M

LED Driver

Aluminum profile

PMMA opal matte cover PMMA semi-clear cover PC diffused cover

LED Strip, 2835 LED 140LEDs/M, 28W/M

LED Driver

Step 3

Step 4

Step 2

PMMA opal matte cover PMMA semi-clear cover PC diffused cover

End cap with hole End cap without hole

Mounting clip

LED Strip, 2835 LED 140LEDs/M, 28W/M

LED Driver

Step 4

Step 5

Step 6

120 degrees coupler

180 degrees coupler

End cap without hole

LED Driver

ALP021

Aluminum profile

PMMA opal matte cover PMMA semi-clear cover PMMA clear cover PC diffused cover

End cap with hole End cap without hole

LED Strip: 2835LED 120LEDs/M, 24W/M

LED Driver

PC Frosted cover

End caps

LED Strip: 3528LED 120LEDs/M, 9.6W/M

LED Driver

Aluminum profile

PMMA opal matte cover PMMA semi-clear cover PMMA clear cover

End cap with hole End cap without hole

LED Strip: 2835LED 70LEDs/M, 14W/M

### **KOMLIGHT**

ALP024-R

Aluminum profile

PMMA opal matte cover PMMA semi-clear cover PMMA clear cover PC diffused cover

End cap

Blind PVC cover

LED Strip: 2835LED 70LEDs/M, 14W/M

LED Driver

PC diffused cover

End caps with hole or without hole

Mounting clip(metal)

LED Strip: 3528LED 120LEDs/M, 9.6W/M

LED Driver

PC diffused cover

End cap with hole End cap without hole

Mounting clip(metal)

LED Strip: 3528LED 120LEDs/M, 9.6W/M

LED Driver

End cap with hole End cap without hole

Mounting clip(metal)

Rigid LED light bar

PMMA frosted+lightdense white

LED Driver

End cap with hole End cap without hole

Mounting clip(metal)

Rigid LED light bar

PMMA frosted+lightdense white

LED Driver

Aluminum profile

PMMA opal matte cover PMMA semi-clear cover PC diffused cover

End cap with hole End cap without hole

Steel wire

Metal clip

LED Strip, 2835 LED 140LEDs/M, 28W/M

LED Driver

## **KOMLIGHT**

Aluminum profile

PMMA opal matte cover PMMA semi-clear cover PC diffused cover

End cap with hole End cap without hole

Steel wire

Metal clip

LED Strip, 2835 LED 140LEDs/M, 28W/M

LED Driver

### **ALP029**

Aluminum profile

PC diffused cover

End cap without hole

Steel wire

Metal clip

LED Strip, 2835 LED 140LEDs/M, 28W/M

LED Driver

PMMA opal matte cover PMMA semi-clear cover PC diffused cover

End cap with hole End cap without hole

Spring clip

LED Strip, 2835 LED 140LEDs/M, 28W/M

LED Driver

Aluminum profile

PMMA opal matte cover PMMA semi-clear cover PC diffused cover

End cap without hole

Steel wire

Mounting clip(metal)

LED Strip, 2835 LED 140LEDs/M, 28W/M

LED Driver

# **KOMLIGHT**

Aluminum profile

PC diffused cover

End cap with hole End cap without hole

LED Strip: 2835LED 70LEDs/M, 14W/M

LED Driver

PC diffused cover

End cap with hole End cap without hole

LED Strip: 2835LED 70LEDs/M, 14W/M

LED Driver

Step 1

Step 2

Step 3

13,2

PMMA opal matte cover PMMA semi-clear cover PMMA clear cover PC diffused cover

End cap with hole End cap without hole

Mounting clip(metal)

LED Strip: 2835LED 120LEDs/M, 24W/M

LED Driver

Aluminum profile

PMMA opal matte cover PMMA semi-clear cover PC diffused cover

End cap with hole End cap without hole

Mounting clip(metal)

LED Strip: 2835LED 120LEDs/M, 24W/M

LED Driver

Step 2

Step 3

Step 4

Step 5

Step 6

Aluminum profile

PC diffused cover(milky) PC semi-clear cover

End cap with hole End cap without hole

Mounting clip

LED Strip, 2835 LED 140LEDs/M, 28W/M

LED Driver

Aluminum profile

PC diffused cover(milky) PC semi-clear cover

End cap without hole

90 degrees connnecting

Steel wire

LED Strip, 2835 LED 140LEDs/M, 28W/M

LED Driver

PC diffused cover(milky) PC semi-clear cover

End cap with hole End cap without hole

Mounting clip

LED Strip: 2835LED 210LEDs/M, 42W/M

LED Driver

PC diffused cover(milky) PC semi-clear cover

End cap without hole

Mounting clip

LED Strip: 2835LED 210LEDs/M, 42W/M

LED Driver

Step 1

Connector T

Connector L

Connector X

Connector IL

LED Strip, 2835 LED 140LEDs/M, 28W/M

LED Driver

PMMA opal matte cover PMMA semi-clear cover PC diffused cover

Aluminium End Cap without hole

Steel wire

Mounting clip(metal)

Connector T

Connector L

Connector X

Connector IL

LED Strip, 2835 LED 140LEDs/M, 28W/M

LED Driver

Connector IL

LED Strip: 2835LED 140LEDs/M, 28W/M

LED Driver

### **KOMLIGHT**

ALP046-R

Aluminum profile

PC diffused cover

Aluminium End Cap without hole

Steel wire

Stainless Clip

Connector T

Connector L

Connector X

Connector IL

LED Strip: 2835LED 140LEDs/M, 28W/M

LED Driver

ALP047-R1

Aluminum profile

PC diffused cover

Aluminium End Cap without hole

Stainless Clip

LED Strip: 2835LED 210LEDs/M, 42W/M

LED Driver

Connector T

Connector L

Connector X

Connector IL

### **KOMLIGHT**

ALP048-R1

Aluminum profile

PC diffused cover

Aluminium End Cap without hole

Stainless Clip

steel wire

LED Strip: 2835LED 210LEDs/M, 42W/M

LED Driver

Connector T

Connector L

Connector X

Connector IL

ALP044-PC-R

Aluminum profile

PC diffused cover

End cap with hole End cap without hole

Mounting clip(metal)

90 degrees joining connector

90 degrees connector

180 degrees joining connector

Straight connector

LED Strip: 2835LED 120LEDs/M, 24W/M

LED Driver

PC semi-clear cover PC diffused cover

End cap without hole

Mounting clip(metal)

LED Strip: 2835LED 120LEDs/M, 24W/M

LED Driver

Aluminum profile

PMMA opal matte cover PMMA semi-clear cover PMMA clear cover PC diffused cover

End cap with hole End cap without hole

Mounting clip(metal)

LED Strip: 2835LED 70LEDs/M, 14W/M

LED Driver

Mounting Profile

PMMA opal matte cover PMMA semi-clear cover PC diffused cover

End cap without hole

LED Strip: 2835LED 70LEDs/M, 14W/M

LED Driver

ALP3030

Aluminum profile 1

Aluminum profile 2

Frosted PC cover

End cap without hole

LED Strip: 2835LED LED 120LEDs/M, 24W/M

LED Driver

# **KOMLIGHT**

ALP6060-R

Aluminum profile

PC diffused cover PC semi-clear cover

End cap without hole

Steel wire

LED Strip: 2835LED 140LEDs/M, 28W/M

LED Driver

PC diffused cover(milky) PC semi-clear cover

End cap without hole

Steel wire

180 degrees connector

90 degrees connector

LED Strip: 2835LED 140LEDs/M, 28W/M

LED Driver

### **KOMLIGHT**

**ALP057** 

Aluminum profile

PC diffused cover(milky) PC semi-clear cover

End cap without hole

Steel wire

LED Strip: 2835LED 210LEDs/M, 42W/M

LED Driver

PC Frosted cover

End cap without hole

Steel wire

LED Strip: 2835LED 140LEDs/M, 28W/M

LED Driver

Aluminum profile

PC Frosted cover

End cap without hole

Steel wire

LED Strip: 2835LED 140LEDs/M, 28W/M

LED Driver

ALP3880

PC Frosted cover

End cap without hole

LED Strip: 2835LED 140LEDs/M, 28W/M

LED Driver

Steel wire

PMMA opal matte cover

End cap without hole

LED Strip: 2835LED 140LEDs/M, 28W/M

LED Driver

Steel wire

Aluminum profile

PMMA opal matte cover PMMA semi-clear cover PC diffused cover

PMMA opal matte cover PMMA semi-clear cover PC diffused cover

End cap without hole

LED Strip: 2835LED 140LEDs/M, 28W/M

LED Driver

Steel wire

Metal clip

ALP068

Aluminum profile

PC diffused cover

End cap with hole End cap without hole

LED Strip: 3528LED 120LEDs/M, 9.6W/M

LED Driver

Step 1

Step 3

Step 2

Aluminum profile

PC diffused cover

End cap with hole End cap without hole

LED Strip: 3528LED 120LEDs/M, 9.6W/M

LED Driver

ALP070

Aluminum profile

PC diffused cover

End cap with hole End cap without hole

LED Strip: 3528LED 120LEDs/M, 9.6W/M

LED Driver

Aluminum profile

PC diffused cover

End cap with hole End cap without hole

LED Strip: 2835LED 120LEDs/M, 24W/M

LED Driver

### ALP076

Aluminum profile 1

Aluminum profile 2

PC Frosted cover

End cap with hole End cap without hole

LED Strip: 3528LED 120LEDs/M, 9.6W/M

LED Driver

90 degrees inside connector