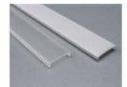

## **KOMLIGHT**

PMMA opal matte cover PMMA semi-clear cover PMMA clear cover PC diffused cover

End cap with hole End cap without hole

Step 1 Step 2

Step 4

Step 2 Step 3

LED Strip: 2835LED 70LEDs/M, 14W/M

LED Driver

180 degrees connector

90 degrees connector

Mounting clip(PC)

Mounting clip(metal)

ALP005

Aluminum profile

PMMA opal matte cover PMMA semi-clear cover

End cap with hole End cap without hole