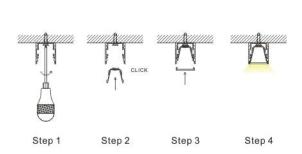

## **KOMLIGHT**

PMMA opal matte cover PMMA semi-clear cover PMMA clear cover PC diffused cover

End cap with hole End cap without hole

Step 1 Step 2

Step 4

Step 2 Step 3

LED Strip: 2835LED 70LEDs/M, 14W/M

LED Driver

Mounting clip(PC)

LED Strip: 2835LED 70LEDs/M, 14W/M

LED Driver

Step 1

Step 2

Step 3

Step 4

Aluminum profile

Mounting clip(metal)

Steel wire

LED Strip: 2835LED 70LEDs/M, 14W/M

LED Driver

Step 1

Step 2

Step 3

Step 4