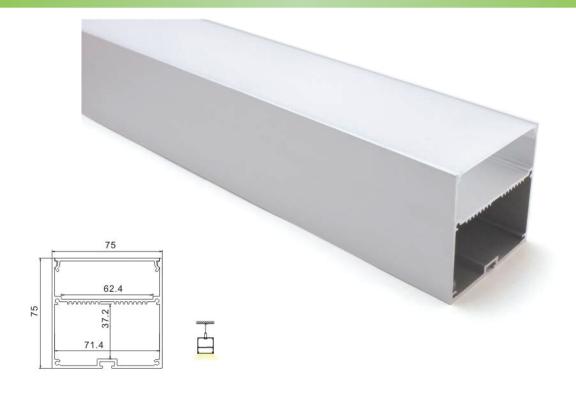

End cap with hole End cap without hole

Aluminum profile

Aluminum profile(for strips)

Mounting profile

LED Strip: 2835LED 120LEDs/M. 24W/M

PMMA clear cover (lens,45 degrees)

End cap with hole End cap without hole