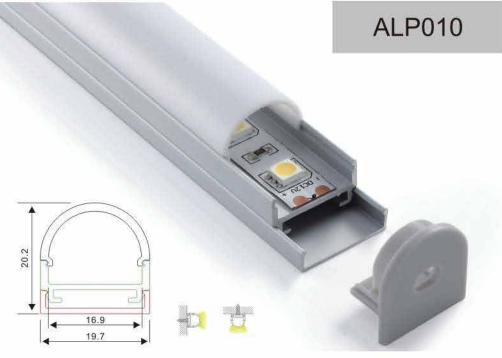

#### Aluminum LED Profile

Step 1

Step 2

Aluminum profile

End cap with hole End cap without hole

LED Driver

PMMA opal matte cover PMMA semi-clear cover PMMA clear cover PC diffused cover

End cap with hole End cap without hole

Mounting clip(metal)

Adjustble bracket

LED Strip: 2835LED 70LEDs/M, 14W/M

LED Driver

180 degrees connector

90 degrees connector

Mounting clip(PC)

Aluminum profile