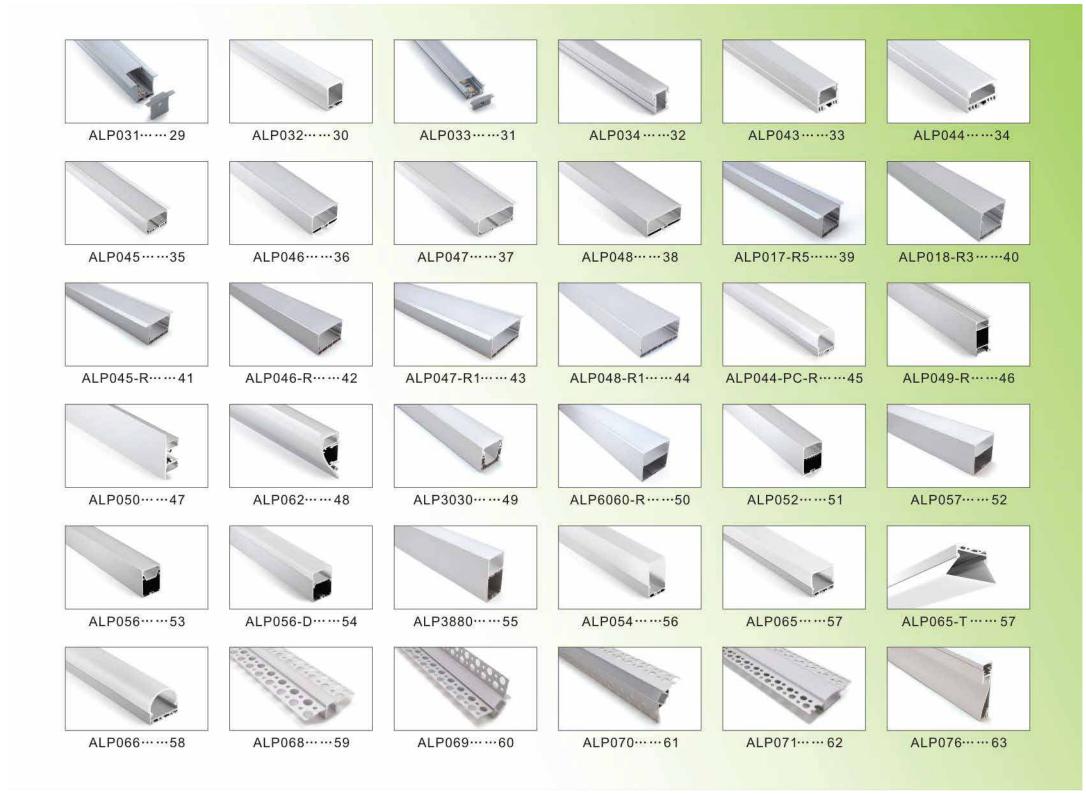

Light is my life.







# **KOMLIGHT**

#### Aluminum LED Profile







Step 1



Step 2











Aluminum profile



End cap with hole End cap without hole





LED Driver











PMMA opal matte cover PMMA semi-clear cover PMMA clear cover PC diffused cover



End cap with hole End cap without hole



Mounting clip(metal)



Adjustble bracket





LED Strip: 2835LED 70LEDs/M, 14W/M



LED Driver



180 degrees connector



90 degrees connector



Mounting clip(PC)









Aluminum profile



PMMA opal matte cover PMMA semi-clear cover PMMA clear cover 60 degrees



End cap with hole End cap without hole



Mounting clip(metal)



Mounting clip(PC)



LED Strip: 2835LED 70LEDs/M, 14W/M



LED Driver



180 degrees connector



90 degrees connector



#### ALP004-RL





Aluminum profile



PMMA opal mat