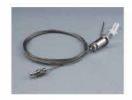

Mounting clip(metal)

Steel wire

LED Strip: 2835LED 70LEDs/M, 14W/M

LED Driver

Step 1

Step 2

Step 3

Step 4

Steel wire