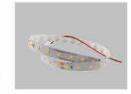

Mounting clip(metal)

Adjustble bracket

LED Strip: 2835LED 70LEDs/M, 14W/M

LED Driver

180 degrees connector

90 degrees connector

Mounting clip(PC)

Aluminum profile