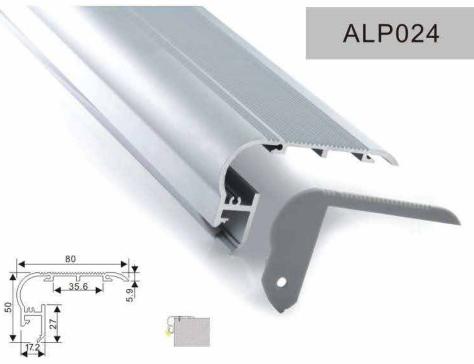

### **KOMLIGHT**

ALP024-R

Aluminum profile

PMMA opal matte cover PMMA semi-clear cover PMMA clear cover PC diffused cover

End cap

Blind PVC cover

LED Strip: 2835LED 70LEDs/M, 14W/M

LED Driver