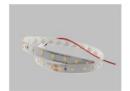

Mounting clip(metal)

Adjustble bracket

LED Strip: 2835LED 70LEDs/M, 14W/M

LED Driver

180 degrees connector

90 degrees connector

Mounting clip(PC)

Aluminum profile

PMMA opal matte cover PMMA semi-clear cover PMMA clear cover 60 degrees

End cap with hole End cap without hole

Mounting clip(metal)

Mounting clip(PC)

LED Strip: 2835LED 70LEDs/M, 14W/M

LED Driver

180 degrees connector

#### ALP004-RL

Aluminum profile

PMMA opal matte cover PMMA semi-clear cover PMMA clear cover 30 degrees

End cap with hole End cap without hole

Mounting clip(metal)

Mounting clip(PC)

LED Strip: 2835LED 70LEDs/M, 14W/M