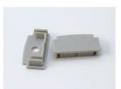

Mounting clip(metal)

Adjustble bracket

LED Strip: 2835LED 70LEDs/M, 14W/M

LED Driver

180 degrees connector

90 degrees connector

Mounting clip(PC)

Aluminum profile

180 degrees connector

90 degrees connector

Mounting clip(PC)

Mounting clip(metal)

ALP005

Aluminum profile

PMMA opal matte cover PMMA semi-clear cover

End cap with hole End cap without hole

Mounting clip(PC)

Mounting clip(metal)

LED Strip: 2835LED 70LEDs/M, 14W/M

LED Driver

Aluminum profile

PMMA opal matte cover PMMA semi-clear cover PC diffused cover

End cap with hole End cap without hole

Mounting clip(metal)