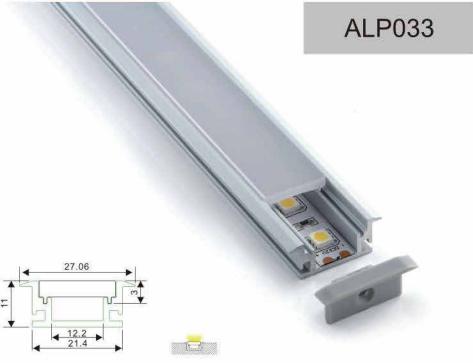

#### Aluminum LED Profile

Step 1

Step 2

Aluminum profile

End cap with hole End cap without hole

LED Driver

PMMA opal matte cover PMMA semi-clear cover PMMA clear cover PC diffused cover

End cap with hole End cap without hole

Mounting clip(metal)

Adjustble bracket

LED Strip: 2835LED 70LEDs/M, 14W/M

LED Driver

180 degrees connector

90 degrees connector

Mounting clip(PC)

Aluminum profile

PMMA opal matte cover PMMA semi-clear cover PMMA clear cover 60 degrees

End cap with hole End cap without hole

Mounting clip(metal)

Mounting clip(PC)

LED Strip: 2835LED 70LEDs/M, 14W/M

LED Driver

180 degrees connector