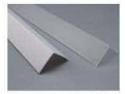

#### Aluminum LED Profile

Step 1

Step 2

Aluminum profile

End cap with hole End cap without hole

LED Driver

PMMA opal matte cover PMMA semi-clear cover PMMA clear cover PC diffused cover

End cap with hole End cap without hole

Mounting clip(metal)

Adjustble bracket

LED Strip: 2835LED 70LEDs/M, 14W/M

LED Driver

180 degrees connector

90 degrees connector

Mounting clip(PC)

Aluminum profile