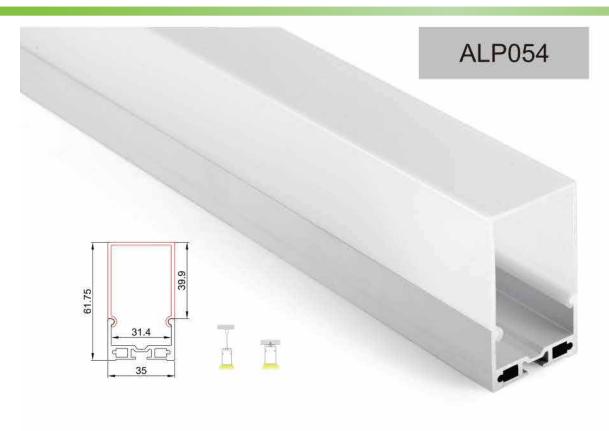

#### ALP004-RL

Aluminum profile

PMMA opal matte cover PMMA semi-clear cover PMMA clear cover 30 degrees

End cap with hole End cap without hole

Mounting clip(metal)

Mounting clip(PC)

LED Strip: 2835LED 70LEDs/M, 14W/M