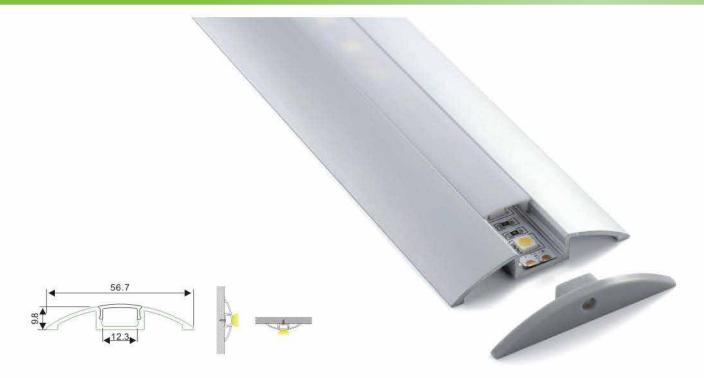

#### Aluminum LED Profile

Step 1

Step 2

Aluminum profile

End cap with hole End cap without hole

LED Driver

PMMA opal matte cover PMMA semi-clear cover PMMA clear cover PC diffused cover

End cap with hole End cap without hole

Mounting clip(metal)

Adjustble bracket

LED Strip: 2835LED 70LEDs/M, 14W/M

LED Driver

180 degrees connector

90 degrees connector

Mounting clip(PC)

Aluminum profile