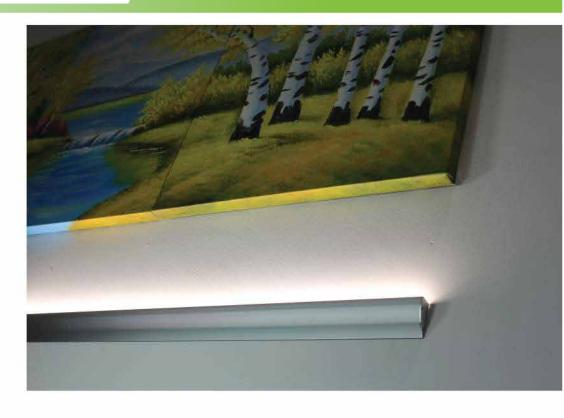

#### ALP004-RL

Aluminum profile

PMMA opal matte cover PMMA semi-clear cover PMMA clear cover 30 degrees

End cap with hole End cap without hole

Mounting clip(metal)

Mounting clip(PC)

LED Strip: 2835LED 70LEDs/M, 14W/M

LED Driver

180 degrees connector

90 degrees connector