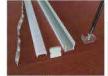

#### ALP004-RL

Aluminum profile

PMMA opal matte cover PMMA semi-clear cover PMMA clear cover 30 degrees

End cap with hole End cap without hole

Mounting clip(metal)

Mounting clip(PC)

LED Strip: 2835LED 70LEDs/M, 14W/M

LED Driver

180 degrees connector

90 degrees connector