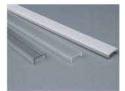

#### Aluminum LED Profile

Step 1

Step 2

Aluminum profile

End cap with hole End cap without hole

LED Driver

PMMA opal matte cover PMMA semi-clear cover PMMA clear cover PC diffused cover

End cap with hole End cap without hole

Mounting clip(metal)

Adjustble bracket

LED Strip: 2835LED 70LEDs/M, 14W/M

LED Driver

180 degrees connector

90 degrees connector

Mounting clip(PC)

Aluminum profile

PMMA opal matte cover PMMA semi-clear cover PMMA clear cover 60 degrees

End cap with hole End cap without hole

Mounting clip(metal)

Mounting clip(PC)

LED Strip: 2835LED 70LEDs/M, 14W/M

LED Driver

180 degrees connector

#### ALP004-RL

Aluminum profile

PMMA opal matte cover PMMA semi-clear cover PMMA clear cover 30 degrees

End cap with hole End cap without hole

Mounting clip(metal)

Mounting clip(PC)

LED Strip: 2835LED 70LEDs/M, 14W/M