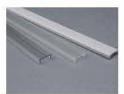

#### Aluminum LED Profile

Step 1

Step 2

Aluminum profile

End cap with hole End cap without hole

LED Driver

PMMA opal matte cover PMMA semi-clear cover PMMA clear cover PC diffused cover

End cap with hole End cap without hole

Mounting clip(metal)

Adjustble bracket

LED Strip: 2835LED 70LEDs/M, 14W/M

LED Driver

180 degrees connector

90 degrees connector

Mounting clip(PC)

Aluminum profile

PMMA opal matte cover PMMA semi-clear cover PMMA clear cover 60 degrees

End cap with hole End cap without hole

Mounting clip(metal)

Mounting clip(PC)

LED Strip: 2835LED 70LEDs/M, 14W/M

LED Driver

180 degrees connector

#### ALP004-RL

Aluminum profile

PMMA opal matte cover PMMA semi-clear cover PMMA clear cover 30 degrees

End cap with hole End cap without hole

Mounting clip(metal)

Mounting clip(PC)

LED Strip: 2835LED 70LEDs/M, 14W/M