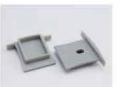

#### Aluminum LED Profile

Step 1

Step 2

Aluminum profile

End cap with hole End cap without hole

LED Driver

PMMA opal matte cover PMMA semi-clear cover PMMA clear cover PC diffused cover

End cap with hole End cap without hole

Mounting clip(metal)

Adjustble bracket

LED Strip: 2835LED 70LEDs/M, 14W/M

LED Driver

180 degrees connector

90 degrees connector

Mounting clip(PC)

Aluminum profile

PMMA opal matte cover PMMA semi-clear cover PMMA clear cover 60 degrees

End cap with hole End cap without hole

Mounting clip(metal)

Mounting clip(PC)

LED Strip: 2835LED 70LEDs/M, 14W/M

LED Driver

180 degrees connector

#### ALP004-RL

Aluminum profile

PMMA opal matte cover PMMA semi-clear cover PMMA clear cover 30 degrees

End cap with hole End cap without hole

Mounting clip(metal)

Mounting clip(PC)

LED Strip: 2835LED 70LEDs/M, 14W/M

# **KOMLIGHT**

Step 2

Aluminum profile

PMMA opal matte cover PMMA semi-clear cover PMMA clear cover PC diffused cover

End cap with hole End cap without hole

LED Strip: 2835LED 70LEDs/M, 14W/M

LED Driver