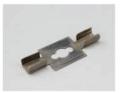

Mounting clip(metal)

Adjustble bracket

LED Strip: 2835LED 70LEDs/M, 14W/M

LED Driver

180 degrees connector

90 degrees connector

Mounting clip(PC)

Aluminum profile

Mounting clip(PC)

Mounting clip(metal)

LED Strip: 2835LED 70LEDs/M, 14W/M

LED Driver

Aluminum profile

PMMA opal matte cover PMMA semi-clear cover PC diffused cover

End cap with hole End cap without hole

Mounting clip(metal)

Mounting clip(PC)

LED Strip: 2835LED 70LEDs/M, 14W/M

LED Driver

Step 1

Step 2

Step 3

Step 4

Aluminum profile

Step 3

End cap with hole Mounting clip(metal) End cap without hole

Step 4

PC) LED Strip: 2835LED 70LEDs/M, 14W/M

LED Driver

PMMA opal matte cover PMMA semi-clear cover

End cap with hole End cap without hole

End cap with hole End cap without hole

Adjustble bracket

Mounting clip(PC)

Mounting clip(metal)

LED Strip:3528 LED 120 LEDs/M, 9.6W/M

LED Driver

ALP015-R

Aluminum profile

PMMA opal matte cover PMMA semi-clear cover

End cap with hole End cap without hole

Mounting clip(metal)

LED Strip, 2835 LED 140LEDs/M, 28W/M

LED Driver

Aluminum profile

PMMA opal matte cover PMMA semi-clear cover PC diffused cover

PC diffused cover

End caps with hole or without hole

Mounting clip(metal)

LED Strip: 3528LED 120LEDs/M, 9.6W/M

LED Driver

PC diffused cover

End cap with hole End cap without hole

Mounting clip(metal)

LED Strip: 3528LED 120LEDs/M, 9.6W/M

LED Driver

End cap with hole End cap without hole

Mounting clip(metal)

Rigid LED light bar

PMMA frosted+lightdense white

LED Driver

End cap with hole End cap without hole

Mounting clip(metal)

LED Strip: 2835LED 120LEDs/M, 24W/M

LED Driver

Aluminum profile

PMMA opal matte cover PMMA semi-clear cover PC diffused cover

End cap with hole End cap without hole

Mounting clip(metal)

End cap with hole End cap without hole

Mounting clip(metal)

90 degrees joining connector

90 degrees connector

180 degrees joining connector

Straight connector

LED Strip: 2835LED 120LEDs/M, 24W/M

LED Driver

PC semi-clear cover PC diffused cover

End cap without hole

Mounting clip(metal)

LED Strip: 2835LED 120LEDs/M, 24W/M

LED Driver

Aluminum profile

PMMA opal matte cover PMMA semi-clear cover PMMA clear cover PC diffused cover

End cap with hole End cap without hole

Mounting clip(metal)

LED Strip: 2835LED 70LEDs/M, 14W/M

LED Driver

Mounting Profile

PMMA opal matte cover PMMA semi-clear cover PC diffused cover

End cap without hole

LED Strip: 2835LED 70LEDs/M, 14W/M