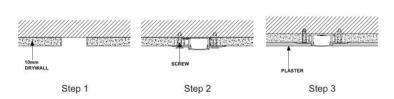

LED Strip: 2835LED 70LEDs/M, 14W/M

LED Driver

Step 1

Step 2

Step 3

13,2

PMMA opal matte cover PMMA semi-clear cover PMMA clear cover PC diffused cover

End cap with hole End cap without hole