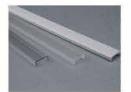

#### Aluminum LED Profile

Step 1

Step 2

Aluminum profile

End cap with hole End cap without hole

LED Driver

PMMA opal matte cover PMMA semi-clear cover PMMA clear cover PC diffused cover

End cap with hole End cap without hole

Mounting clip(metal)

Adjustble bracket

LED Strip: 2835LED 70LEDs/M, 14W/M

LED Driver

180 degrees connector

90 degrees connector

Mounting clip(PC)

Aluminum profile

PMMA opal matte cover PMMA semi-clear cover PMMA clear cover 60 degrees

End cap with hole End cap without hole

Mounting clip(metal)

Mounting clip(PC)

LED Strip: 2835LED 70LEDs/M, 14W/M

LED Driver

180 degrees connector