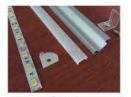

#### Aluminum LED Profile

Step 1

Step 2

Aluminum profile

End cap with hole End cap without hole

LED Driver

PMMA opal matte cover PMMA semi-clear cover PMMA clear cover PC diffused cover

End cap with hole End cap without hole

Mounting clip(metal)

Adjustble bracket

LED Strip: 2835LED 70LEDs/M, 14W/M

LED Driver

180 degrees connector

90 degrees connector

Mounting clip(PC)

Aluminum profile