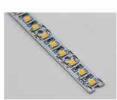

Mounting clip(metal)

Adjustble bracket

LED Strip: 2835LED 70LEDs/M, 14W/M

LED Driver

180 degrees connector

90 degrees connector

Mounting clip(PC)

Aluminum profile

PMMA opal matte cover PMMA semi-clear cover PMMA clear cover 60 degrees

End cap with hole End cap without hole

Mounting clip(metal)

Mounting clip(PC)

LED Strip: 2835LED 70LEDs/M, 14W/M

LED Driver

180 degrees connector

#### ALP004-RL

Aluminum profile

PMMA opal matte cover PMMA semi-clear cover PMMA clear cover 30 degrees

End cap with hole End cap without hole

Mounting clip(metal)

Mounting clip(PC)

LED Strip: 2835LED 70LEDs/M, 14W/M