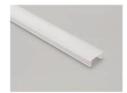

#### Aluminum LED Profile

Step 1

Step 2

Aluminum profile

End cap with hole End cap without hole

LED Driver

PMMA opal matte cover PMMA semi-clear cover PMMA clear cover PC diffused cover

End cap with hole End cap without hole

PMMA opal matte cover PMMA semi-clear cover PMMA clear cover 60 degrees

End cap with hole End cap without hole

Mounting clip(metal)

Mounting clip(PC)

LED Strip: 2835LED 70LEDs/M, 14W/M

LED Driver

180 degrees connector

#### ALP004-RL

Aluminum profile

PMMA opal matte cover PMMA semi-clear cover PMMA clear cover 30 degrees

End cap with hole End cap without hole

Mounting clip(metal)

Mounting clip(PC)

LED Strip: 2835LED 70LEDs/M, 14W/M