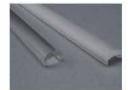

#### Aluminum LED Profile

Step 1

Step 2

Aluminum profile

End cap with hole End cap without hole

LED Driver

PMMA opal matte cover PMMA semi-clear cover PMMA clear cover PC diffused cover

End cap with hole End cap without hole

Mounting clip(metal)

Adjustble bracket

LED Strip: 2835LED 70LEDs/M, 14W/M

LED Driver

180 degrees connector

90 degrees connector

Mounting clip(PC)

Aluminum profile