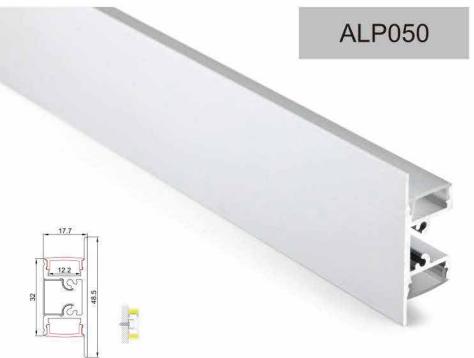

#### Aluminum LED Profile

Step 1

Step 2

Aluminum profile

End cap with hole End cap without hole

LED Driver

PMMA opal matte cover PMMA semi-clear cover PMMA clear cover PC diffused cover

End cap with hole End cap without hole