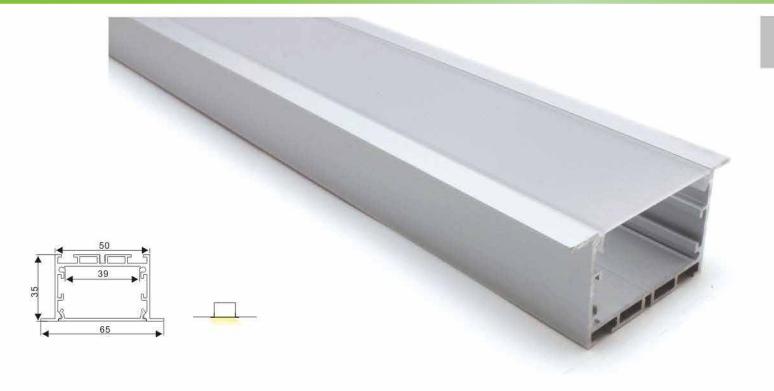

#### Aluminum LED Profile

Step 1

Step 2

Aluminum profile

End cap with hole End cap without hole

LED Driver

PMMA opal matte cover PMMA semi-clear cover PMMA clear cover PC diffused cover

End cap with hole End cap without hole