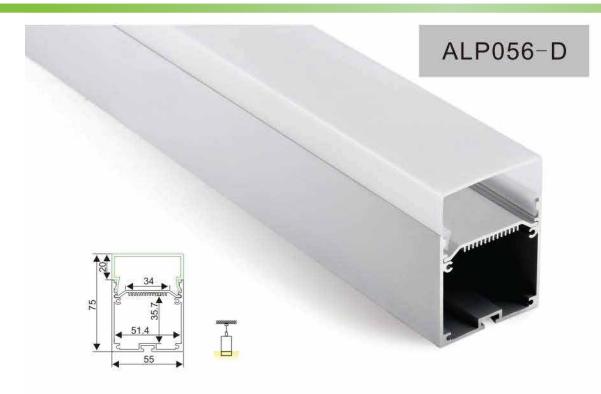

#### Aluminum LED Profile

Step 1

Step 2

Aluminum profile

End cap with hole End cap without hole

LED Driver

PMMA opal matte cover PMMA semi-clear cover PMMA clear cover PC diffused cover

End cap with hole End cap without hole