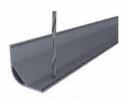

#### Aluminum LED Profile

Step 1

Step 2

Aluminum profile

End cap with hole End cap without hole

LED Driver

PMMA opal matte cover PMMA semi-clear cover PMMA clear cover PC diffused cover

End cap with hole End cap without hole

Mounting clip(metal)

Adjustble bracket

LED Strip: 2835LED 70LEDs/M, 14W/M

LED Driver

180 degrees connector

90 degrees connector

Mounting clip(PC)

Aluminum profile