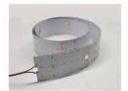

Mounting clip(metal)

Adjustble bracket

LED Strip: 2835LED 70LEDs/M, 14W/M

LED Driver

180 degrees connector

90 degrees connector

Mounting clip(PC)

Aluminum profile

PMMA opal matte cover PMMA semi-clear cover PMMA clear cover 60 degrees

End cap with hole End cap without hole

Mounting clip(metal)

Mounting clip(PC)

LED Strip: 2835LED 70LEDs/M, 14W/M

LED Driver

180 degrees connector