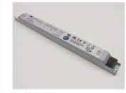

#### Aluminum LED Profile

Step 1

Step 2

Aluminum profile

End cap with hole End cap without hole

LED Driver

PMMA opal matte cover PMMA semi-clear cover PMMA clear cover PC diffused cover

End cap with hole End cap without hole

# **KOMLIGHT**

Step 2

Aluminum profile

PMMA opal matte cover PMMA semi-clear cover PMMA clear cover PC diffused cover

End cap with hole End cap without hole

LED Strip: 2835LED 70LEDs/M, 14W/M

LED Driver

## **KOMLIGHT**

PMMA opal matte cover PMMA semi-clear cover PMMA clear cover PC diffused cover

End cap with hole End cap without hole

Step 1 Step 2

Step 4

Step 2 Step 3

LED Strip: 2835LED 70LEDs/M, 14W/M

LED Driver