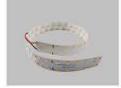

Mounting clip(metal)

Adjustble bracket

LED Strip: 2835LED 70LEDs/M, 14W/M

LED Driver

180 degrees connector

90 degrees connector

Mounting clip(PC)

Aluminum profile

PMMA opal matte cover PMMA semi-clear cover PMMA clear cover 60 degrees

End cap with hole End cap without hole

Mounting clip(metal)

Mounting clip(PC)

LED Strip: 2835LED 70LEDs/M, 14W/M

LED Driver

180 degrees connector