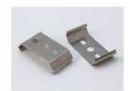

Mounting clip(metal)

Adjustble bracket

LED Strip: 2835LED 70LEDs/M, 14W/M

LED Driver

180 degrees connector

90 degrees connector

Mounting clip(PC)

Aluminum profile

Mounting clip(PC)

Mounting clip(metal)

LED Strip: 2835LED 70LEDs/M, 14W/M

LED Driver

Aluminum profile

PMMA opal matte cover PMMA semi-clear cover PC diffused cover

End cap with hole End cap without hole

Mounting clip(metal)