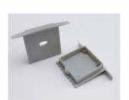

#### Aluminum LED Profile

Step 1

Step 2

Aluminum profile

End cap with hole End cap without hole

LED Driver

PMMA opal matte cover PMMA semi-clear cover PMMA clear cover PC diffused cover

End cap with hole End cap without hole

# **KOMLIGHT**

Step 2

Aluminum profile

PMMA opal matte cover PMMA semi-clear cover PMMA clear cover PC diffused cover

End cap with hole End cap without hole

LED Strip: 2835LED 70LEDs/M, 14W/M

LED Driver