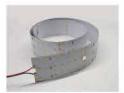

Mounting clip(metal)

Adjustble bracket

LED Strip: 2835LED 70LEDs/M, 14W/M

LED Driver

180 degrees connector

90 degrees connector

Mounting clip(PC)

Aluminum profile

PMMA opal matte cover PMMA semi-clear cover PMMA clear cover 60 degrees

End cap with hole End cap without hole

Mounting clip(metal)

Mounting clip(PC)

LED Strip: 2835LED 70LEDs/M, 14W/M

LED Driver

180 degrees connector

#### ALP004-RL

Aluminum profile

PMMA opal matte cover PMMA semi-clear cover PMMA clear cover 30 degrees

End cap with hole End cap without hole

Mounting clip(metal)

Mounting clip(PC)

LED Strip: 2835LED 70LEDs/M, 14W/M

## **KOMLIGHT**

PMMA opal matte cover PMMA semi-clear cover PMMA clear cover PC diffused cover

End cap with hole End cap without hole

Step 1 Step 2

Step 4

Step 2 Step 3

LED Strip: 2835LED 70LEDs/M, 14W/M

LED Driver

Mounting clip(PC)

Mounting clip(metal)

LED Strip: 2835LED 70LEDs/M, 14W/M

LED Driver

Aluminum profile

PMMA opal matte cover PMMA semi-clear cover PC diffused cover

End cap with hole End cap without hole

Mounting clip(metal)

PMMA opal matte cover PMMA semi-clear cover

End cap with hole End cap without hole

Mounting clip(metal)

LED Strip, 2835 LED 140LEDs/M, 28W/M

LED Driver

Aluminum profile

PMMA opal matte cover PMMA semi-clear cover PC diffused cover

End caps

LED Strip: 3528LED 120LEDs/M, 9.6W/M

LED Driver

Aluminum profile

PMMA opal matte cover PMMA semi-clear cover PMMA clear cover

End cap with hole End cap without hole

LED Strip: 2835LED 70LEDs/M, 14W/M

PC diffused cover

End caps with hole or without hole

Mounting clip(metal)

LED Strip: 3528LED 120LEDs/M, 9.6W/M

LED Driver

PC diffused cover

End cap with hole End cap without hole

Mounting clip(metal)

LED Strip: 3528LED 120LEDs/M, 9.6W/M

LED Driver

End cap with hole End cap without hole

Mounting clip(metal)

Rigid LED light bar

PMMA frosted+lightdense white

LED Driver

End cap with hole End cap without hole