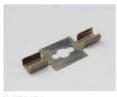

Mounting clip(metal)

Adjustble bracket

LED Strip: 2835LED 70LEDs/M, 14W/M

LED Driver

180 degrees connector

90 degrees connector

Mounting clip(PC)

Aluminum profile

PMMA opal matte cover PMMA semi-clear cover PMMA clear cover 60 degrees

End cap with hole End cap without hole

Mounting clip(metal)

Mounting clip(PC)

LED Strip: 2835LED 70LEDs/M, 14W/M

LED Driver

180 degrees connector

#### ALP004-RL

Aluminum profile

PMMA opal matte cover PMMA semi-clear cover PMMA clear cover 30 degrees

End cap with hole End cap without hole

Mounting clip(metal)

Mounting clip(PC)

LED Strip: 2835LED 70LEDs/M, 14W/M

LED Driver

180 degrees connector

90 degrees connector