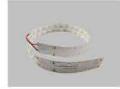

Mounting clip(metal)

Adjustble bracket

LED Strip: 2835LED 70LEDs/M, 14W/M

LED Driver

180 degrees connector

90 degrees connector

Mounting clip(PC)

Aluminum profile

PMMA opal matte cover PMMA semi-clear cover PMMA clear cover 60 degrees

End cap with hole End cap without hole

Mounting clip(metal)

Mounting clip(PC)

LED Strip: 2835LED 70LEDs/M, 14W/M

LED Driver

180 degrees connector

#### ALP004-RL

Aluminum profile

PMMA opal matte cover PMMA semi-clear cover PMMA clear cover 30 degrees

End cap with hole End cap without hole

Mounting clip(metal)

Mounting clip(PC)

LED Strip: 2835LED 70LEDs/M, 14W/M