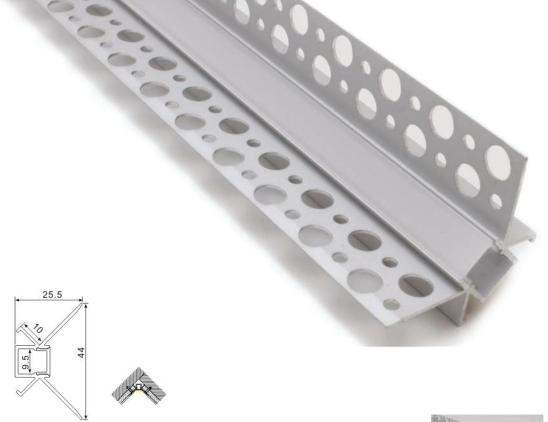

End cap with hole End cap without hole

90 degrees joining connector

180 degrees joining connector

Step 1

Step 2

90 degrees inside connector

157 degrees outside connector

Mounting clip(metal)

LED Strip, 2835 LED 140LEDs/M, 28W/M

LED Driver

Step 3

Step 4

Step 2

PMMA opal matte cover PMMA semi-clear cover PC diffused cover

End cap with hole End cap without hole

Mounting clip