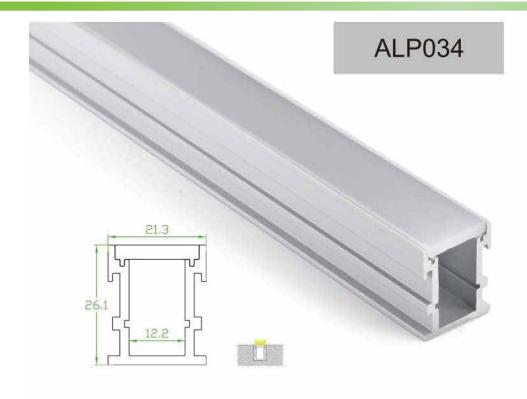

LED Strip: 2835LED 70LEDs/M, 14W/M

LED Driver

Step 1

Step 2

Step 3

13,2

PMMA opal matte cover PMMA semi-clear cover PMMA clear cover PC diffused cover

End cap with hole End cap without hole