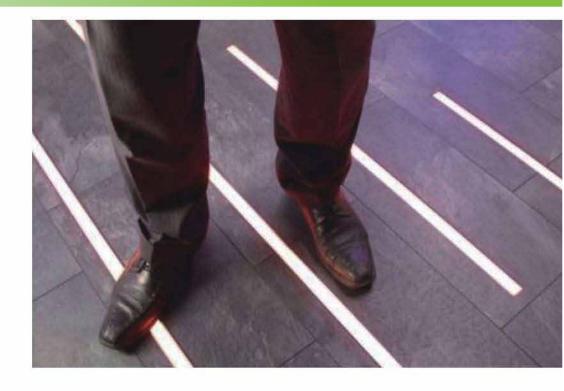

#### Aluminum LED Profile

Step 1

Step 2

Aluminum profile

End cap with hole End cap without hole

LED Driver

PMMA opal matte cover PMMA semi-clear cover PMMA clear cover PC diffused cover

End cap with hole End cap without hole