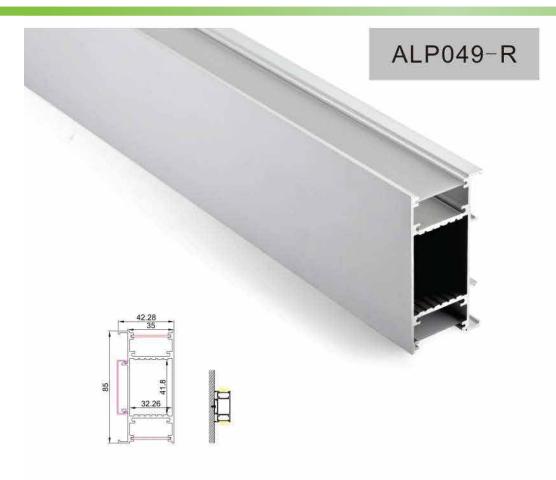

#### ALP004-RL

Aluminum profile

PMMA opal matte cover PMMA semi-clear cover PMMA clear cover 30 degrees

End cap with hole End cap without hole

Mounting clip(metal)

Mounting clip(PC)

LED Strip: 2835LED 70LEDs/M, 14W/M