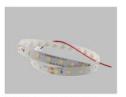

Mounting clip(metal)

Adjustble bracket

LED Strip: 2835LED 70LEDs/M, 14W/M

LED Driver

180 degrees connector

90 degrees connector

Mounting clip(PC)

Aluminum profile

PMMA opal matte cover PMMA semi-clear cover PMMA clear cover 60 degrees

End cap with hole End cap without hole

Mounting clip(metal)

Mounting clip(PC)

LED Strip: 2835LED 70LEDs/M, 14W/M

LED Driver

180 degrees connector

#### ALP004-RL

Aluminum profile

PMMA opal matte cover PMMA semi-clear cover PMMA clear cover 30 degrees

End cap with hole End cap without hole

Mounting clip(metal)

Mounting clip(PC)

LED Strip: 2835LED 70LEDs/M, 14W/M