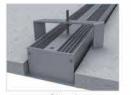

#### ALP004-RL

Aluminum profile

PMMA opal matte cover PMMA semi-clear cover PMMA clear cover 30 degrees

End cap with hole End cap without hole

Mounting clip(metal)

Mounting clip(PC)

LED Strip: 2835LED 70LEDs/M, 14W/M

LED Driver

180 degrees connector

90 degrees connector