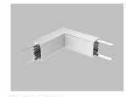

End cap with hole End cap without hole

90 degrees joining connector

180 degrees joining connector

Step 1

Step 2

90 degrees inside connector

157 degrees outside connector

Mounting clip(metal)

### ALP076

Aluminum profile 1

Aluminum profile 2

PC Frosted cover

End cap with hole End cap without hole

LED Strip: 3528LED 120LEDs/M, 9.6W/M

LED Driver

90 degrees inside connector

90 degrees outside connector