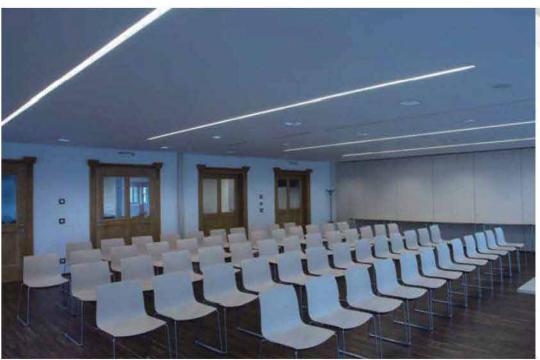

r cover PMMA clear cover PC diffused cover



End cap with hole End cap without hole



Mounting clip(metal)



LED Strip: 2835LED 120LEDs/M, 24W/M



LED Driver









Aluminum profile



PMMA opal matte cover PMMA semi-clear cover PC diffused cover



End cap with hole End cap without hole



Mounting clip(metal)



LED Strip: 2835LED 120LEDs/M, 24W/M



LED Driver









Step 2



Step 3



Step 4



Step 5



Step 6



Aluminum profile



PC diffused cover(milky) PC semi-clear cover



End cap with hole End cap without hole



Mounting clip



LED Strip, 2835 LED 140LEDs/M, 28W/M



LED Driver







Aluminum profile



PC diffused cover(milky) PC semi-clear cover



End cap without hole



90 degrees connnecting



Steel wire



LED Strip, 2835 LED 140LEDs/M, 28W/M



LED Driver











PC diffused cover(milky) PC semi-clear cover



End cap with hole End cap without hole



Mounting clip



LED Strip: 2835LED 210LEDs/M, 42W/M



LED Driver











PC diffused cover(milky) PC semi-clear cover



End cap without hole



Mounting clip



LED Strip: 2835LED 210LEDs/M, 42W/M



LED Driver



Step 1



Step 2



Step 3



Step 4



Step 5



Step 6













PMMA opal matte cover PMMA semi-clear cover PC diffused cover



Aluminium End Cap without hole



Spring clip



Connector T



Connector L



Connector X



Connector IL



LED Strip, 2835 LED 140LEDs/M, 28W/M



LED Driver











PMMA opal matte cover PMMA semi-clear cover PC diffused cover



Aluminium End Cap without hole



Steel wire



Mounting clip(metal)



Connector T



Connector L



Connec