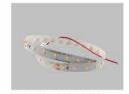

Mounting clip(metal)

Adjustble bracket

LED Strip: 2835LED 70LEDs/M, 14W/M

LED Driver

180 degrees connector

90 degrees connector

Mounting clip(PC)

Aluminum profile