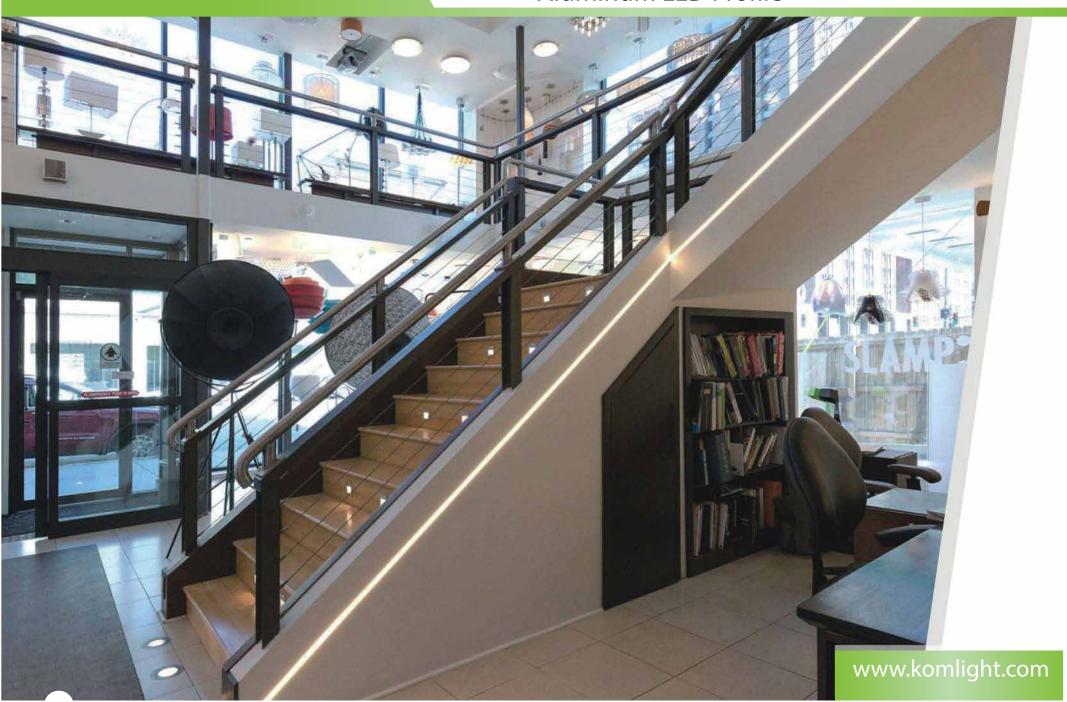

End cap without hole





LED Strip: 3528LED 120LEDs/M, 9.6W/M

LED Driver

Step 1





Step 3

Step 2







Aluminum profile

PC diffused cover

End cap with hole End cap without hole





LED Strip: 3528LED 120LEDs/M, 9.6W/M

LED Driver



ALP070













Aluminum profile

PC diffused cover

End cap with hole End cap without hole





LED Strip: 3528LED 120LEDs/M, 9.6W/M

LED Driver









Aluminum profile



PC diffused cover



End cap with hole End cap without hole



LED Strip: 2835LED 120LEDs/M, 24W/M



LED Driver



### ALP076















Aluminum profile 1

Aluminum profile 2

PC Frosted cover

End cap with hole End cap without hole











LED Strip: 3528LED 120LEDs/M, 9.6W/M

LED Driver

90 degrees inside connector

90 degrees outside connector



# **KOMLIGHT**











KOMLIGHT NONGLAK JANTHONG (KWAN)

Mobile: 083-083-3403, 086-415-5030 E-mail: nonglukj@gmail.com, nonglukj@komlight.com

KomLight Co,,Ltd. Ramkhamhaeng 94 Road Saphan Sung Saphan Sung Bangkok 10240