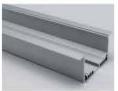

Mounting clip(metal)

Adjustble bracket

LED Strip: 2835LED 70LEDs/M, 14W/M

LED Driver

180 degrees connector

90 degrees connector

Mounting clip(PC)

Aluminum profile