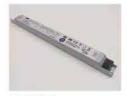

Mounting clip(metal)

Adjustble bracket

LED Strip: 2835LED 70LEDs/M, 14W/M

LED Driver

180 degrees connector

90 degrees connector

Mounting clip(PC)

Aluminum profile