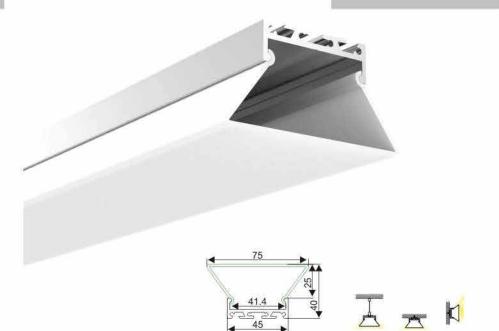

#### Aluminum LED Profile

Step 1

Step 2

Aluminum profile

End cap with hole End cap without hole

LED Driver

PMMA opal matte cover PMMA semi-clear cover PMMA clear cover PC diffused cover

End cap with hole End cap without hole

Mounting clip(metal)

Adjustble bracket

LED Strip: 2835LED 70LEDs/M, 14W/M

LED Driver

180 degrees connector

90 degrees connector

Mounting clip(PC)

Aluminum profile