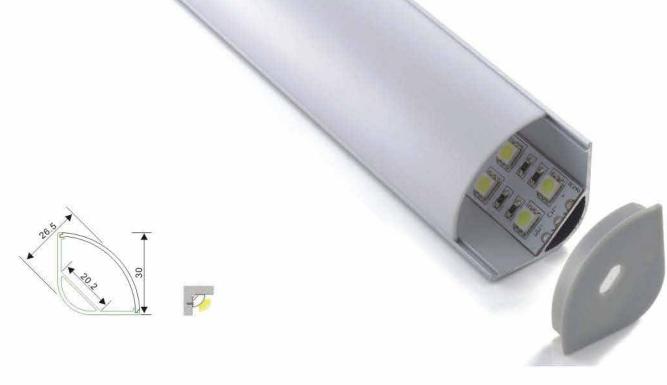

PMMA opal matte cover PMMA semi-clear cover PMMA clear cover 60 degrees

End cap with hole End cap without hole

Mounting clip(metal)

Mounting clip(PC)

LED Strip: 2835LED 70LEDs/M, 14W/M

LED Driver

180 degrees connector

90 degrees connector