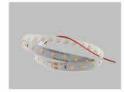

Mounting clip(metal)

Adjustble bracket

LED Strip: 2835LED 70LEDs/M, 14W/M

LED Driver

180 degrees connector

90 degrees connector

Mounting clip(PC)

Aluminum profile

PMMA opal matte cover PMMA semi-clear cover PMMA clear cover 60 degrees

End cap with hole End cap without hole

Mounting clip(metal)

Mounting clip(PC)

LED Strip: 2835LED 70LEDs/M, 14W/M

LED Driver

180 degrees connector

#### ALP004-RL

Aluminum profile

PMMA opal matte cover PMMA semi-clear cover PMMA clear cover 30 degrees

End cap with hole End cap without hole

Mounting clip(metal)

Mounting clip(PC)

LED Strip: 2835LED 70LEDs/M, 14W/M