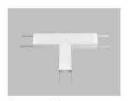

Connector T

Connector L

Connector X

Connector IL

LED Strip, 2835 LED 140LEDs/M, 28W/M

LED Driver

PMMA opal matte cover PMMA semi-clear cover PC diffused cover

Aluminium End Cap without hole

Steel wire

Mounting clip(metal)

Connector T

Connector L

Connector X

Connector IL

LED Strip, 2835 LED 140LEDs/M, 28W/M

LED Driver