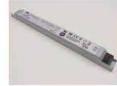

Mounting clip(metal)

Adjustble bracket

LED Strip: 2835LED 70LEDs/M, 14W/M

LED Driver

180 degrees connector

90 degrees connector

Mounting clip(PC)

Aluminum profile