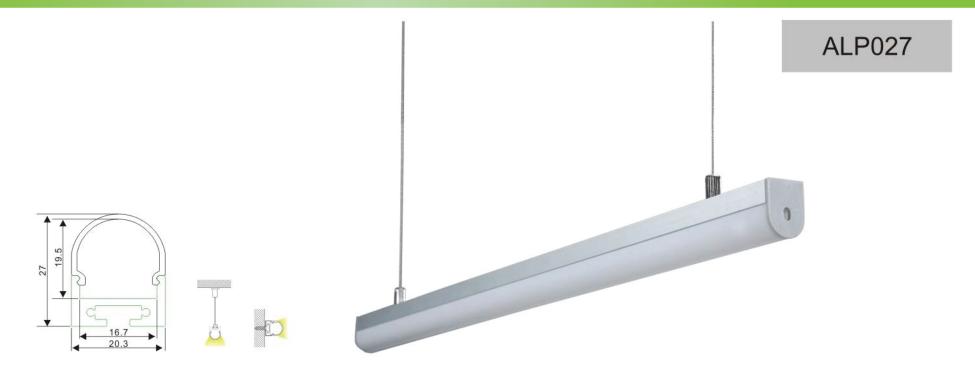

Mounting clip(metal)

Steel wire

LED Strip: 2835LED 70LEDs/M, 14W/M

LED Driver

Step 1

Step 2

Step 3

Step 4

Step 5

Step 6

Step 3

Step 5

Step 6

End cap with hole End cap without hole

LED Strip: 2835LED 120LEDs/M, 24W/M

LED Driver