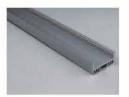

#### Aluminum LED Profile

Step 1

Step 2

Aluminum profile

End cap with hole End cap without hole

LED Driver

PMMA opal matte cover PMMA semi-clear cover PMMA clear cover PC diffused cover

End cap with hole End cap without hole

Mounting clip(metal)

Adjustble bracket

LED Strip: 2835LED 70LEDs/M, 14W/M

LED Driver

180 degrees connector

90 degrees connector

Mounting clip(PC)

Aluminum profile