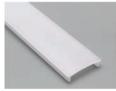

#### Aluminum LED Profile

Step 1

Step 2

Aluminum profile

End cap with hole End cap without hole

LED Driver

PMMA opal matte cover PMMA semi-clear cover PMMA clear cover PC diffused cover

End cap with hole End cap without hole

PMMA opal matte cover PMMA semi-clear cover PMMA clear cover 60 degrees

End cap with hole End cap without hole

Mounting clip(metal)

Mounting clip(PC)

LED Strip: 2835LED 70LEDs/M, 14W/M

LED Driver

180 degrees connector

#### ALP004-RL

Aluminum profile

PMMA opal matte cover PMMA semi-clear cover PMMA clear cover 30 degrees

End cap with hole End cap without hole

Mounting clip(metal)

Mounting clip(PC)

LED Strip: 2835LED 70LEDs/M, 14W/M