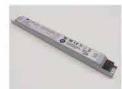

Mounting clip(metal)

Adjustble bracket

LED Strip: 2835LED 70LEDs/M, 14W/M

LED Driver

180 degrees connector

90 degrees connector

Mounting clip(PC)

Aluminum profile

PMMA opal matte cover PMMA semi-clear cover PMMA clear cover 60 degrees

End cap with hole End cap without hole

Mounting clip(metal)

Mounting clip(PC)

LED Strip: 2835LED 70LEDs/M, 14W/M

LED Driver

180 degrees connector

#### ALP004-RL

Aluminum profile

PMMA opal matte cover PMMA semi-clear cover PMMA clear cover 30 degrees

End cap with hole End cap without hole

Mounting clip(metal)

Mounting clip(PC)

LED Strip: 2835LED 70LEDs/M, 14W/M

## **KOMLIGHT**

PMMA opal matte cover PMMA semi-clear cover PMMA clear cover PC diffused cover

End cap with hole End cap without hole

Step 1 Step 2

Step 4

Step 2 Step 3

LED Strip: 2835LED 70LEDs/M, 14W/M

LED Driver