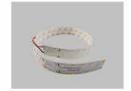

Mounting clip(metal)

Adjustble bracket

LED Strip: 2835LED 70LEDs/M, 14W/M

LED Driver

180 degrees connector

90 degrees connector

Mounting clip(PC)

Aluminum profile

PMMA opal matte cover PMMA semi-clear cover PMMA clear cover 60 degrees

End cap with hole End cap without hole

Mounting clip(metal)

Mounting clip(PC)

LED Strip: 2835LED 70LEDs/M, 14W/M

LED Driver

180 degrees connector

#### ALP004-RL

Aluminum profile

PMMA opal matte cover PMMA semi-clear cover PMMA clear cover 30 degrees

End cap with hole End cap without hole

Mounting clip(metal)

Mounting clip(PC)

LED Strip: 2835LED 70LEDs/M, 14W/M