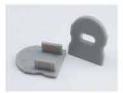

Mounting clip(metal)

Adjustble bracket

LED Strip: 2835LED 70LEDs/M, 14W/M

LED Driver

180 degrees connector

90 degrees connector

Mounting clip(PC)

Aluminum profile

180 degrees connector

90 degrees connector

Mounting clip(PC)

Mounting clip(metal)

ALP005

Aluminum profile

PMMA opal matte cover PMMA semi-clear cover

End cap with hole End cap without hole

Mounting clip(PC)

Mounting clip(metal)

LED Strip: 2835LED 70LEDs/M, 14W/M

LED Driver

Aluminum profile

PMMA opal matte cover PMMA semi-clear cover PC diffused cover

End cap with hole End cap without hole

Mounting clip(metal)