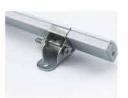

Mounting clip(metal)

Adjustble bracket

LED Strip: 2835LED 70LEDs/M, 14W/M

LED Driver

180 degrees connector

90 degrees connector

Mounting clip(PC)

Aluminum profile

Mounting clip(metal)

Steel wire

LED Strip: 2835LED 70LEDs/M, 14W/M

LED Driver

Step 1

Step 2

Step 3

Step 4

Mounting clip(metal)

Rigid LED light bar

PMMA frosted+lightdense white

LED Driver

Aluminum profile

PMMA opal matte cover PMMA semi-clear cover PC diffused cover

End cap with hole End cap without hole

Steel wire