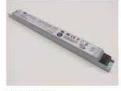

Mounting clip(metal)

Adjustble bracket

LED Strip: 2835LED 70LEDs/M, 14W/M

LED Driver

180 degrees connector

90 degrees connector

Mounting clip(PC)

Aluminum profile

PMMA opal matte cover PMMA semi-clear cover PMMA clear cover 60 degrees

End cap with hole End cap without hole

Mounting clip(metal)

Mounting clip(PC)

LED Strip: 2835LED 70LEDs/M, 14W/M

LED Driver

180 degrees connector

#### ALP004-RL

Aluminum profile

PMMA opal matte cover PMMA semi-clear cover PMMA clear cover 30 degrees

End cap with hole End cap without hole

Mounting clip(metal)

Mounting clip(PC)

LED Strip: 2835LED 70LEDs/M, 14W/M

LED Driver

180 degrees connector

90 degrees connector