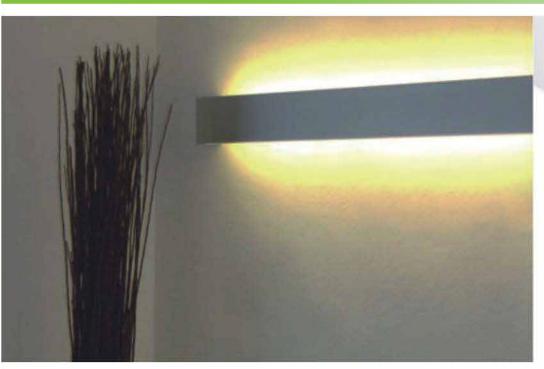

#### Aluminum LED Profile

Step 1

Step 2

Aluminum profile

End cap with hole End cap without hole

LED Driver

PMMA opal matte cover PMMA semi-clear cover PMMA clear cover PC diffused cover

End cap with hole End cap without hole