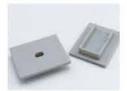

#### Aluminum LED Profile

Step 1

Step 2

Aluminum profile

End cap with hole End cap without hole

LED Driver

PMMA opal matte cover PMMA semi-clear cover PMMA clear cover PC diffused cover

End cap with hole End cap without hole

Mounting clip(metal)

Adjustble bracket

LED Strip: 2835LED 70LEDs/M, 14W/M

LED Driver

180 degrees connector

90 degrees connector

Mounting clip(PC)

Aluminum profile

PMMA opal matte cover PMMA semi-clear cover PMMA clear cover 60 degrees

End cap with hole End cap without hole

Mounting clip(metal)

Mounting clip(PC)

LED Strip: 2835LED 70LEDs/M, 14W/M

LED Driver

180 degrees connector