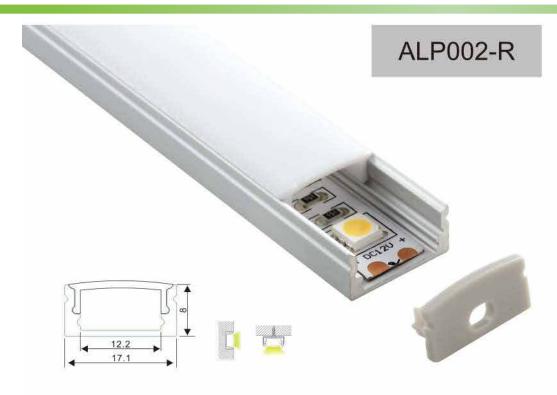

#### Aluminum LED Profile

Step 1

Step 2

Aluminum profile

End cap with hole End cap without hole

LED Driver

PMMA opal matte cover PMMA semi-clear cover PMMA clear cover PC diffused cover

End cap with hole End cap without hole