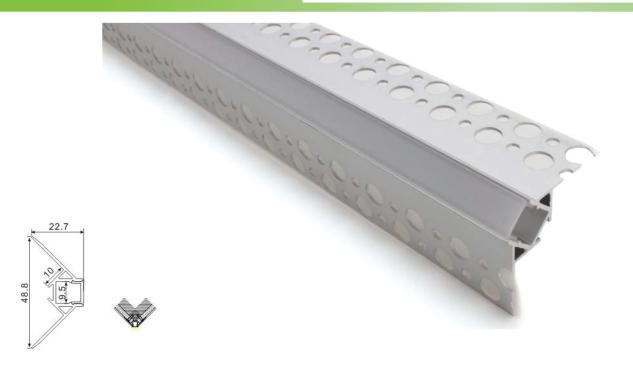

#### Aluminum LED Profile

Step 1

Step 2

Aluminum profile

End cap with hole End cap without hole

LED Driver

PMMA opal matte cover PMMA semi-clear cover PMMA clear cover PC diffused cover

End cap with hole End cap without hole