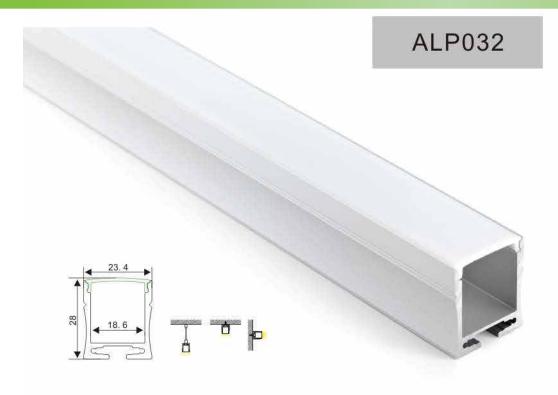

Mounting clip(metal)

Adjustble bracket

LED Strip: 2835LED 70LEDs/M, 14W/M

LED Driver

180 degrees connector

90 degrees connector

Mounting clip(PC)

Aluminum profile