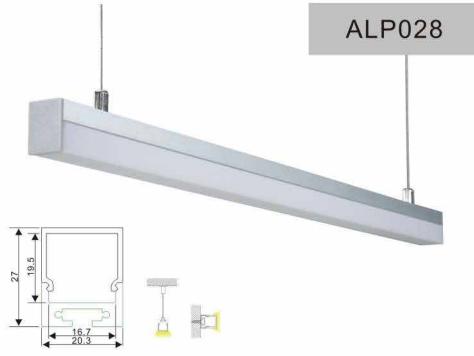

#### Aluminum LED Profile

Step 1

Step 2

Aluminum profile

End cap with hole End cap without hole

LED Driver

PMMA opal matte cover PMMA semi-clear cover PMMA clear cover PC diffused cover

End cap with hole End cap without hole