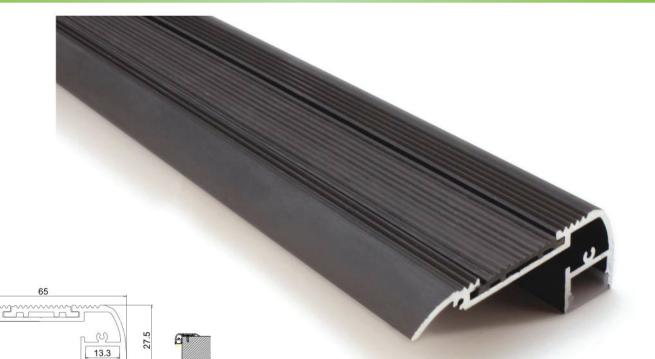

#### ALP004-RL

Aluminum profile

PMMA opal matte cover PMMA semi-clear cover PMMA clear cover 30 degrees

End cap with hole End cap without hole

Mounting clip(metal)

Mounting clip(PC)

LED Strip: 2835LED 70LEDs/M, 14W/M

LED Driver

180 degrees connector

90 degrees connector