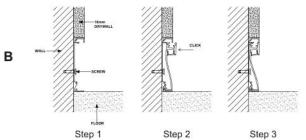

# **KOMLIGHT**

Step 2

Aluminum profile

PMMA opal matte cover PMMA semi-clear cover PMMA clear cover PC diffused cover

End cap with hole End cap without hole

LED Strip: 2835LED 70LEDs/M, 14W/M

LED Driver