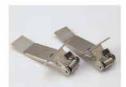

Mounting clip(metal)

Adjustble bracket

LED Strip: 2835LED 70LEDs/M, 14W/M

LED Driver

180 degrees connector

90 degrees connector

Mounting clip(PC)

Aluminum profile

PMMA opal matte cover PMMA semi-clear cover PMMA clear cover 60 degrees

End cap with hole End cap without hole

Mounting clip(metal)

Mounting clip(PC)

LED Strip: 2835LED 70LEDs/M, 14W/M

LED Driver

180 degrees connector

#### ALP004-RL

Aluminum profile

PMMA opal matte cover PMMA semi-clear cover PMMA clear cover 30 degrees

End cap with hole End cap without hole

Mounting clip(metal)

Mounting clip(PC)

LED Strip: 2835LED 70LEDs/M, 14W/M