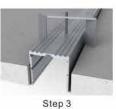

Mounting clip(PC)

LED Strip: 2835LED 70LEDs/M, 14W/M

LED Driver

Step 1

Step 2

Step 3

Step 4

Aluminum profile

Step 3

End cap with hole Mounting clip(metal) End cap without hole

Step 4

PC) LED Strip: 2835LED 70LEDs/M, 14W/M

LED Driver

PMMA opal matte cover PMMA semi-clear cover

End cap with hole End cap without hole