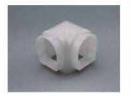

Mounting clip(metal)

Adjustble bracket

LED Strip: 2835LED 70LEDs/M, 14W/M

LED Driver

180 degrees connector

90 degrees connector

Mounting clip(PC)

Aluminum profile

PMMA opal matte cover PMMA semi-clear cover PMMA clear cover 60 degrees

End cap with hole End cap without hole

Mounting clip(metal)

Mounting clip(PC)

LED Strip: 2835LED 70LEDs/M, 14W/M

LED Driver

180 degrees connector