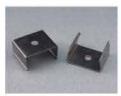

Mounting clip(metal)

Adjustble bracket

LED Strip: 2835LED 70LEDs/M, 14W/M

LED Driver

180 degrees connector

90 degrees connector

Mounting clip(PC)

Aluminum profile

Mounting clip(PC)

Mounting clip(metal)

LED Strip: 2835LED 70LEDs/M, 14W/M

LED Driver

Aluminum profile

PMMA opal matte cover PMMA semi-clear cover PC diffused cover

End cap with hole End cap without hole

Mounting clip(metal)

Step 3

End cap with hole Mounting clip(metal) End cap without hole

Step 4

PC) LED Strip: 2835LED 70LEDs/M, 14W/M

LED Driver

PMMA opal matte cover PMMA semi-clear cover

End cap with hole End cap without hole