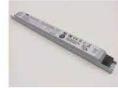

#### Aluminum LED Profile

Step 1

Step 2

Aluminum profile

End cap with hole End cap without hole

LED Driver

PMMA opal matte cover PMMA semi-clear cover PMMA clear cover PC diffused cover

End cap with hole End cap without hole

Mounting clip(metal)

Adjustble bracket

LED Strip: 2835LED 70LEDs/M, 14W/M

LED Driver

180 degrees connector

90 degrees connector

Mounting clip(PC)

Aluminum profile

PMMA opal matte cover PMMA semi-clear cover PMMA clear cover 60 degrees

End cap with hole End cap without hole

Mounting clip(metal)

Mounting clip(PC)

LED Strip: 2835LED 70LEDs/M, 14W/M

LED Driver

180 degrees connector