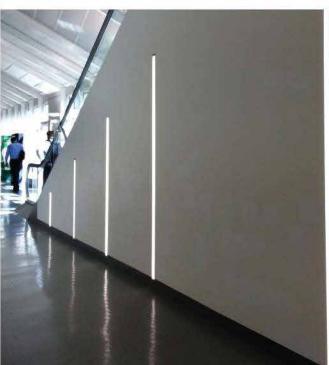

#### Aluminum LED Profile

Step 1

Step 2

Aluminum profile

End cap with hole End cap without hole

LED Driver

PMMA opal matte cover PMMA semi-clear cover PMMA clear cover PC diffused cover

End cap with hole End cap without hole