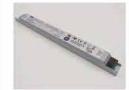

#### Aluminum LED Profile

Step 1

Step 2

Aluminum profile

End cap with hole End cap without hole

LED Driver

PMMA opal matte cover PMMA semi-clear cover PMMA clear cover PC diffused cover

End cap with hole End cap without hole

Mounting clip(metal)

Adjustble bracket

LED Strip: 2835LED 70LEDs/M, 14W/M

LED Driver

180 degrees connector

90 degrees connector

Mounting clip(PC)

Aluminum profile