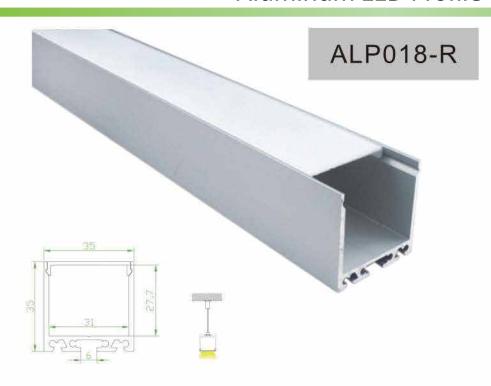

#### Aluminum LED Profile

Step 1

Step 2

Aluminum profile

End cap with hole End cap without hole

LED Driver

PMMA opal matte cover PMMA semi-clear cover PMMA clear cover PC diffused cover

End cap with hole End cap without hole

Mounting clip(metal)

Adjustble bracket

LED Strip: 2835LED 70LEDs/M, 14W/M

LED Driver

180 degrees connector

90 degrees connector

Mounting clip(PC)

Aluminum profile