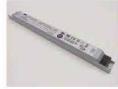

Mounting clip(metal)

Adjustble bracket

LED Strip: 2835LED 70LEDs/M, 14W/M

LED Driver

180 degrees connector

90 degrees connector

Mounting clip(PC)

Aluminum profile

PMMA opal matte cover PMMA semi-clear cover PMMA clear cover 60 degrees

End cap with hole End cap without hole

Mounting clip(metal)

Mounting clip(PC)

LED Strip: 2835LED 70LEDs/M, 14W/M

LED Driver

180 degrees connector