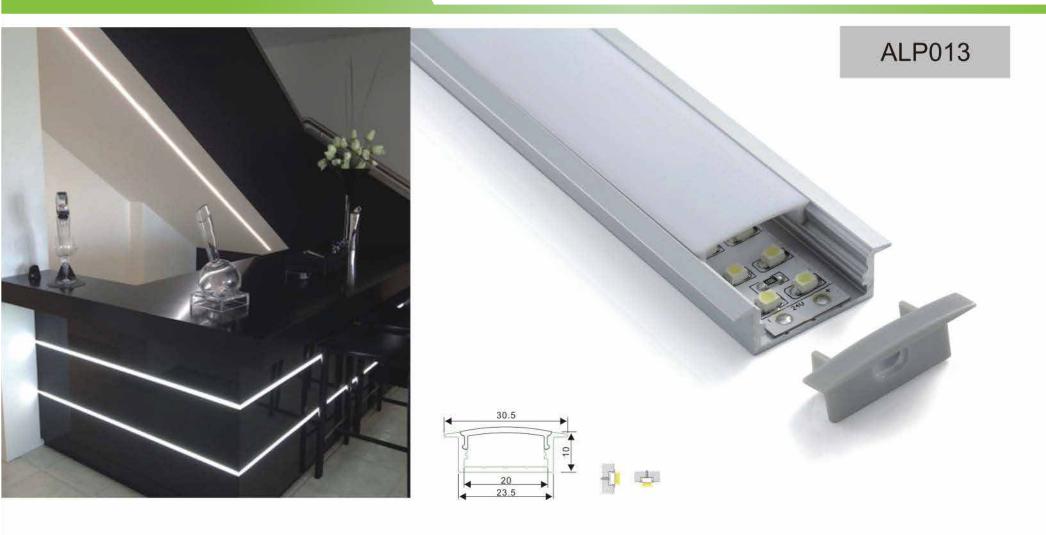

#### Aluminum LED Profile

Step 1

Step 2

Aluminum profile

End cap with hole End cap without hole

LED Driver

PMMA opal matte cover PMMA semi-clear cover PMMA clear cover PC diffused cover

End cap with hole End cap without hole