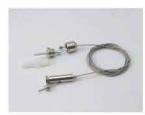

Mounting clip(metal)

Steel wire

LED Strip: 2835LED 70LEDs/M, 14W/M

LED Driver

Step 1

Step 2

Step 3

Step 4

Mounting clip(metal)

Rigid LED light bar

PMMA frosted+lightdense white

LED Driver

Aluminum profile

PMMA opal matte cover PMMA semi-clear cover PC diffused cover

End cap with hole End cap without hole

Steel wire

End cap without hole

Steel wire

Mounting clip(metal)

LED Strip, 2835 LED 140LEDs/M, 28W/M

LED Driver

End cap without hole

90 degrees connnecting

Steel wire

LED Strip, 2835 LED 140LEDs/M, 28W/M

LED Driver

PC diffused cover(milky) PC semi-clear cover

End cap with hole End cap without hole

Mounting clip