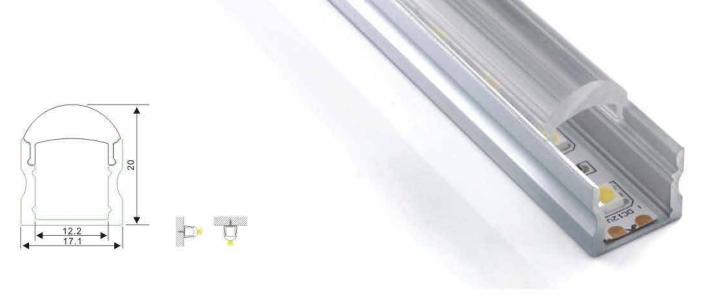

#### Aluminum LED Profile

Step 1

Step 2

Aluminum profile

End cap with hole End cap without hole

LED Driver

PMMA opal matte cover PMMA semi-clear cover PMMA clear cover PC diffused cover

End cap with hole End cap without hole

Mounting clip(metal)

Adjustble bracket

LED Strip: 2835LED 70LEDs/M, 14W/M

LED Driver

180 degrees connector

90 degrees connector

Mounting clip(PC)

Aluminum profile