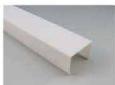

Mounting clip(metal)

Adjustble bracket

LED Strip: 2835LED 70LEDs/M, 14W/M

LED Driver

180 degrees connector

90 degrees connector

Mounting clip(PC)

Aluminum profile

PMMA opal matte cover PMMA semi-clear cover PMMA clear cover 60 degrees

End cap with hole End cap without hole

Mounting clip(metal)

Mounting clip(PC)

LED Strip: 2835LED 70LEDs/M, 14W/M

LED Driver

180 degrees connector