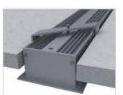

Mounting clip(metal)

Adjustble bracket

LED Strip: 2835LED 70LEDs/M, 14W/M

LED Driver

180 degrees connector

90 degrees connector

Mounting clip(PC)

Aluminum profile

PMMA opal matte cover PMMA semi-clear cover PMMA clear cover 60 degrees

End cap with hole End cap without hole

Mounting clip(metal)

Mounting clip(PC)

LED Strip: 2835LED 70LEDs/M, 14W/M

LED Driver

180 degrees connector