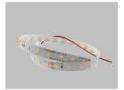

Mounting clip(metal)

Adjustble bracket

LED Strip: 2835LED 70LEDs/M, 14W/M

LED Driver

180 degrees connector

90 degrees connector

Mounting clip(PC)

Aluminum profile

PMMA opal matte cover PMMA semi-clear cover PMMA clear cover 60 degrees

End cap with hole End cap without hole

Mounting clip(metal)

Mounting clip(PC)

LED Strip: 2835LED 70LEDs/M, 14W/M

LED Driver

180 degrees connector

#### ALP004-RL

Aluminum profile

PMMA opal matte cover PMMA semi-clear cover PMMA clear cover 30 degrees

End cap with hole End cap without hole

Mounting clip(metal)

Mounting clip(PC)

LED Strip: 2835LED 70LEDs/M, 14W/M

## **KOMLIGHT**

PMMA opal matte cover PMMA semi-clear cover PMMA clear cover PC diffused cover

End cap with hole End cap without hole

Step 1 Step 2

Step 4

Step 2 Step 3

LED Strip: 2835LED 70LEDs/M, 14W/M

LED Driver