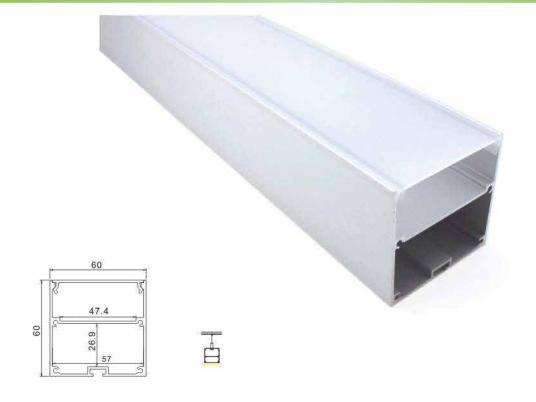

#### Aluminum LED Profile

Step 1

Step 2

Aluminum profile

End cap with hole End cap without hole

LED Driver

PMMA opal matte cover PMMA semi-clear cover PMMA clear cover PC diffused cover

End cap with hole End cap without hole

Mounting clip(metal)

Adjustble bracket

LED Strip: 2835LED 70LEDs/M, 14W/M

LED Driver

180 degrees connector

90 degrees connector

Mounting clip(PC)

Aluminum profile