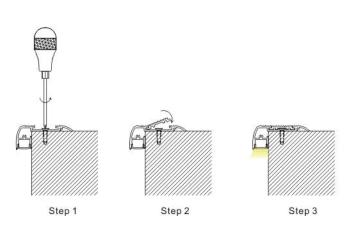

#### Aluminum LED Profile

Step 1

Step 2

Aluminum profile

End cap with hole End cap without hole

LED Driver

PMMA opal matte cover PMMA semi-clear cover PMMA clear cover PC diffused cover

End cap with hole End cap without hole

# **KOMLIGHT**

Step 2

Aluminum profile

PMMA opal matte cover PMMA semi-clear cover PMMA clear cover PC diffused cover

End cap with hole End cap without hole

LED Strip: 2835LED 70LEDs/M, 14W/M

LED Driver

## **KOMLIGHT**

PMMA opal matte cover PMMA semi-clear cover PMMA clear cover PC diffused cover

End cap with hole End cap without hole

Step 1 Step 2

Step 4

Step 2 Step 3

LED Strip: 2835LED 70LEDs/M, 14W/M

LED Driver

Mounting clip(PC)

LED Strip: 2835LED 70LEDs/M, 14W/M

LED Driver

Step 1

Step 2

Step 3

Step 4

Aluminum profile

Step 3

End cap with hole Mounting clip(metal) End cap without hole

Step 4

PC) LED Strip: 2835LED 70LEDs/M, 14W/M

LED Driver

PMMA opal matte cover PMMA semi-clear cover

End cap with hole End cap without hole

Mounting clip(metal)

Steel wire

LED Strip: 2835LED 70LEDs/M, 14W/M

LED Driver

Step 1

Step 2

Step 3

Step 4

LED Strip: 2835LED 70LEDs/M, 14W/M

LED Driver

Step 1

Step 2

Step 3

13,2

PMMA opal matte cover PMMA semi-clear cover PMMA clear cover PC diffused cover

End cap with hole End cap without hole

LED Strip: 2835LED 120LEDs/M, 24W/M

LED Driver

Step 2

Step 3

Step 4

Step 5

Step 6

Aluminum profile

LED Strip: 2835LED 210LEDs/M, 42W/M

LED Driver

PC diffused cover(milky) PC semi-clear cover

End cap without hole

Mounting clip

LED Strip: 2835LED 210LEDs/M, 42W/M

LED Driver

Step 1

Step 2

Step 3

Step 4

Step 5

Step 6

PMMA opal matte cover PMMA semi-clear cover PC diffused cover

Aluminium End Cap without hole

Spring clip

PC diffused cover

End cap with hole End cap without hole

LED Strip: 3528LED 120LEDs/M, 9.6W/M

LED Driver

Step 1

Step 3

Step 2

Aluminum profile