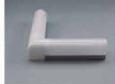

Mounting clip(metal)

Adjustble bracket

LED Strip: 2835LED 70LEDs/M, 14W/M

LED Driver

180 degrees connector

90 degrees connector

Mounting clip(PC)

Aluminum profile

PMMA opal matte cover PMMA semi-clear cover PMMA clear cover 60 degrees

End cap with hole End cap without hole

Mounting clip(metal)

Mounting clip(PC)

LED Strip: 2835LED 70LEDs/M, 14W/M

LED Driver

180 degrees connector