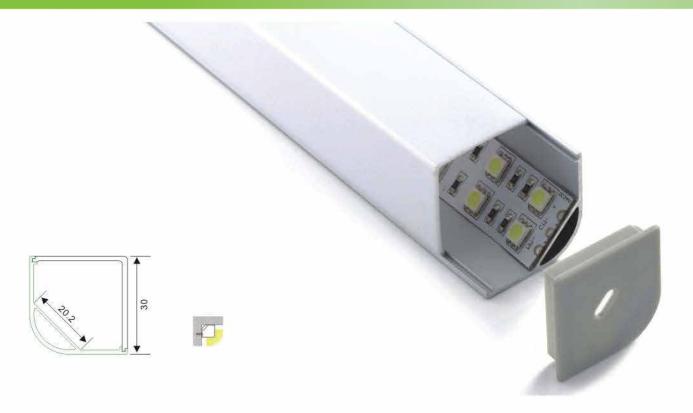

#### Aluminum LED Profile

Step 1

Step 2

Aluminum profile

End cap with hole End cap without hole

LED Driver

PMMA opal matte cover PMMA semi-clear cover PMMA clear cover PC diffused cover

End cap with hole End cap without hole

# **KOMLIGHT**

Step 2

Aluminum profile

PMMA opal matte cover PMMA semi-clear cover PMMA clear cover PC diffused cover

End cap with hole End cap without hole

LED Strip: 2835LED 70LEDs/M, 14W/M

LED Driver

## **KOMLIGHT**

PMMA opal matte cover PMMA semi-clear cover PMMA clear cover PC diffused cover

End cap with hole End cap without hole

Step 1 Step 2

Step 4

Step 2 Step 3

LED Strip: 2835LED 70LEDs/M, 14W/M

LED Driver