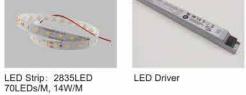

Mounting clip(metal)

Adjustble bracket

LED Strip: 2835LED 70LEDs/M, 14W/M

LED Driver

180 degrees connector

90 degrees connector

Mounting clip(PC)

Aluminum profile

PMMA opal matte cover PMMA semi-clear cover PMMA clear cover 60 degrees

End cap with hole End cap without hole

Mounting clip(metal)

Mounting clip(PC)

LED Strip: 2835LED 70LEDs/M, 14W/M

LED Driver

180 degrees connector

#### ALP004-RL

Aluminum profile

PMMA opal matte cover PMMA semi-clear cover PMMA clear cover 30 degrees

End cap with hole End cap without hole

Mounting clip(metal)

Mounting clip(PC)

LED Strip: 2835LED 70LEDs/M, 14W/M