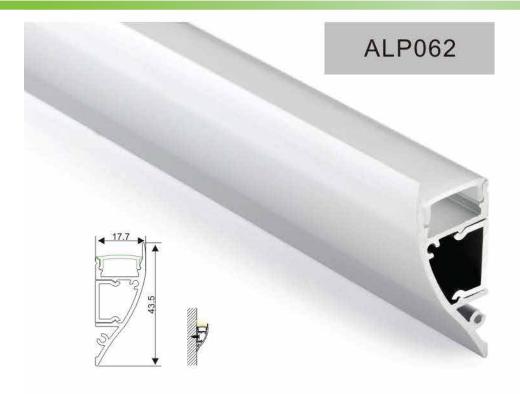

#### ALP004-RL

Aluminum profile

PMMA opal matte cover PMMA semi-clear cover PMMA clear cover 30 degrees

End cap with hole End cap without hole

Mounting clip(metal)

Mounting clip(PC)

LED Strip: 2835LED 70LEDs/M, 14W/M

LED Driver

180 degrees connector

90 degrees connector