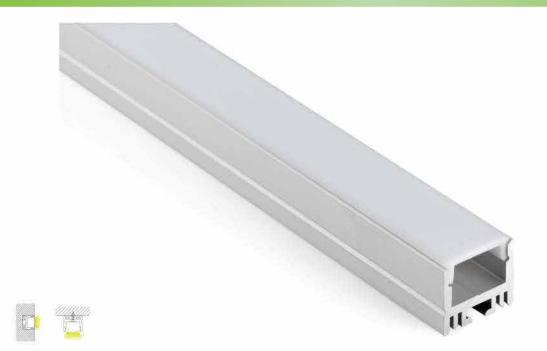

#### Aluminum LED Profile

Step 1

Step 2

Aluminum profile

End cap with hole End cap without hole

LED Driver

PMMA opal matte cover PMMA semi-clear cover PMMA clear cover PC diffused cover

End cap with hole End cap without hole

# **KOMLIGHT**

Step 2

Aluminum profile

PMMA opal matte cover PMMA semi-clear cover PMMA clear cover PC diffused cover

End cap with hole End cap without hole

LED Strip: 2835LED 70LEDs/M, 14W/M

LED Driver