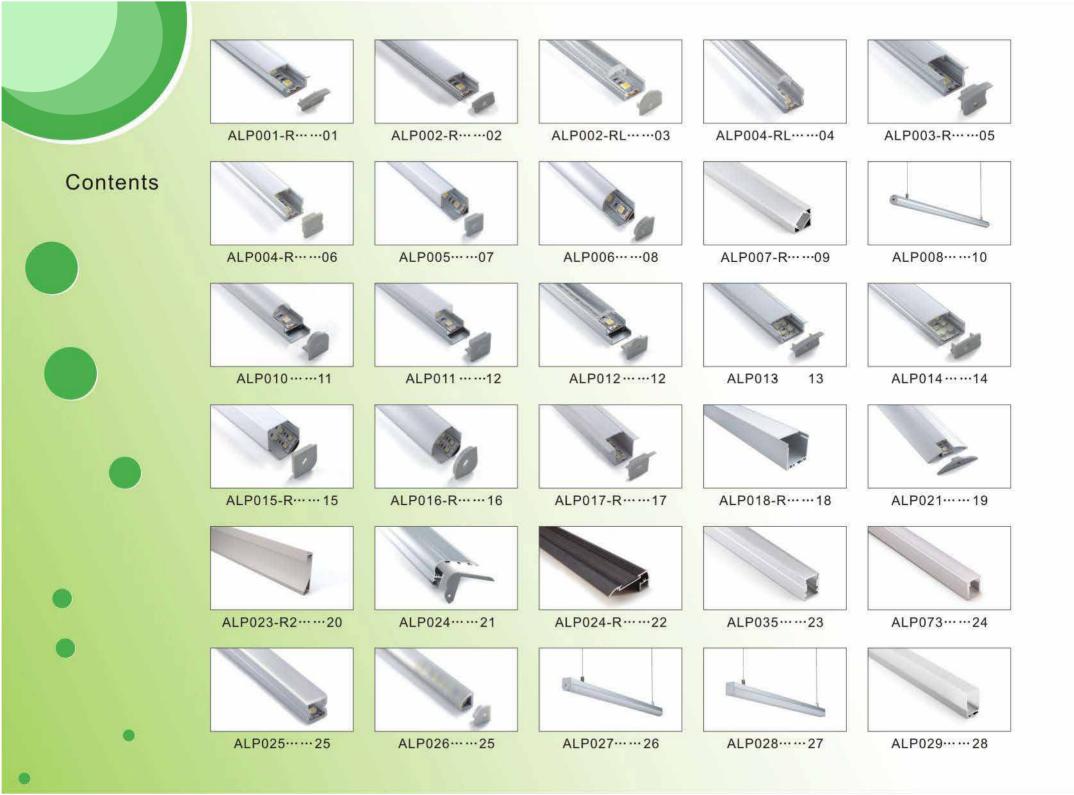

Light is my life.







# **KOMLIGHT**

#### Aluminum LED Profile







Step 1



Step 2











Aluminum profile



End cap with hole End cap without hole





LED Driver











PMMA opal matte cover PMMA semi-clear cover PMMA clear cover PC diffused cover



End cap with hole End cap without hole



Mounting clip(metal)



Adjustble bracket





LED Strip: 2835LED 70LEDs/M, 14W/M



LED Driver



180 degrees connector



90 degrees connector



Mounting clip(PC)









Aluminum profile



PMMA opal matte cover PMMA semi-clear cover PMMA clear cover 60 degrees



End cap with hole End cap without hole



Mounting clip(metal)



Mounting clip(PC)



LED Strip: 2835LED 70LEDs/M, 14W/M



LED Driver



180 degrees connector



90 degrees connector



#### ALP004-RL





Aluminum profile



PMMA opal m