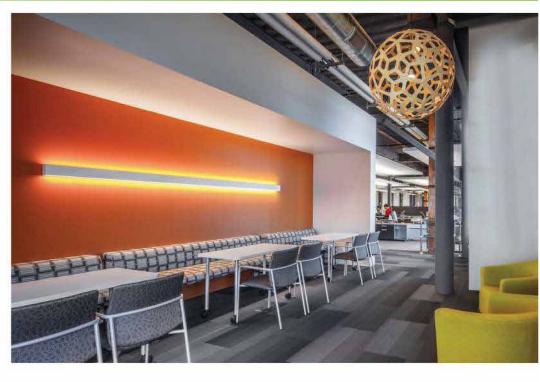

35LED 140LEDs/M, 28W/M



LED Driver



ALP047-R1



Aluminum profile



PC diffused cover



Aluminium End Cap without hole



Stainless Clip



LED Strip: 2835LED 210LEDs/M, 42W/M



LED Driver



Connector T



Connector L



Connector X



Connector IL

### **KOMLIGHT**

ALP048-R1







Aluminum profile



PC diffused cover



Aluminium End Cap without hole



Stainless Clip



steel wire



LED Strip: 2835LED 210LEDs/M, 42W/M



LED Driver



Connector T



Connector L



Connector X



Connector IL



ALP044-PC-R



Aluminum profile



PC diffused cover



End cap with hole End cap without hole



Mounting clip(metal)



90 degrees joining connector



90 degrees connector



180 degrees joining connector



Straight connector



LED Strip: 2835LED 120LEDs/M, 24W/M



LED Driver











PC semi-clear cover PC diffused cover



End cap without hole



Mounting clip(metal)



LED Strip: 2835LED 120LEDs/M, 24W/M



LED Driver







Aluminum profile



PMMA opal matte cover PMMA semi-clear cover PMMA clear cover PC diffused cover



End cap with hole End cap without hole



Mounting clip(metal)



LED Strip: 2835LED 70LEDs/M, 14W/M



LED Driver











Mounting Profile



PMMA opal matte cover PMMA semi-clear cover PC diffused cover



End cap without hole



LED Strip: 2835LED 70LEDs/M, 14W/M



LED Driver



ALP3030











Aluminum profile 1

Aluminum profile 2

Frosted PC cover

End cap without hole







LED Strip: 2835LED LED 120LEDs/M, 24W/M

LED Driver

Steel wire

# **KOMLIGHT**

ALP6060-R





Aluminum profile



PC diffused cover PC semi-clear cove