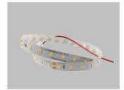

Mounting clip(metal)

Adjustble bracket

LED Strip: 2835LED 70LEDs/M, 14W/M

LED Driver

180 degrees connector

90 degrees connector

Mounting clip(PC)

Aluminum profile