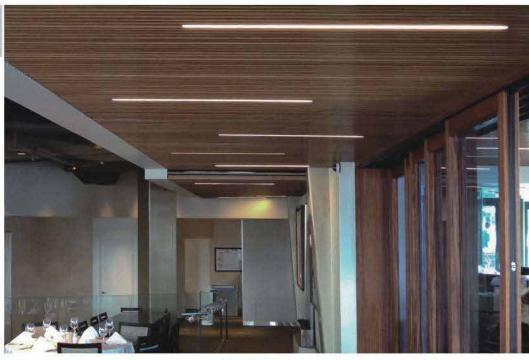

used cover



End cap with hole End cap without hole



LED Strip: 2835LED 70LEDs/M, 14W/M



LED Driver



Step 1



Step 2



Step 3







13,2





PMMA opal matte cover PMMA semi-clear cover PMMA clear cover PC diffused cover



End cap with hole End cap without hole



Mounting clip(metal)



LED Strip: 2835LED 120LEDs/M, 24W/M



LED Driver









Aluminum profile



PMMA opal matte cover PMMA semi-clear cover PC diffused cover



End cap with hole End cap without hole



Mounting clip(metal)



LED Strip: 2835LED 120LEDs/M, 24W/M



LED Driver









Step 2



Step 3



Step 4



Step 5



Step 6



Aluminum profile



PC diffused cover(milky) PC semi-clear cover



End cap with hole End cap without hole



Mounting clip



LED Strip, 2835 LED 140LEDs/M, 28W/M



LED Driver







Aluminum profile



PC diffused cover(milky) PC semi-clear cover



End cap without hole



90 degrees connnecting



Steel wire



LED Strip, 2835 LED 140LEDs/M, 28W/M



LED Driver











PC diffused cover(milky) PC semi-clear cover



End cap with hole End cap without hole



Mounting clip



LED Strip: 2835LED 210LEDs/M, 42W/M



LED Driver











PC diffused cover(milky) PC semi-clear cover



End cap without hole



Mounting clip



LED Strip: 2835LED 210LEDs/M, 42W/M



LED Driver



Step 1



Step 2



Step 3



Step 4



Step 5



Step 6













PMMA opal matte cover PMMA semi-clear cover PC diffused cover



Aluminium End Cap without hole



Spring clip



Connector T



Connector L



Connector X



Connector IL



LED Strip, 2835 LED 140LEDs/M, 28W/M



LED Dri