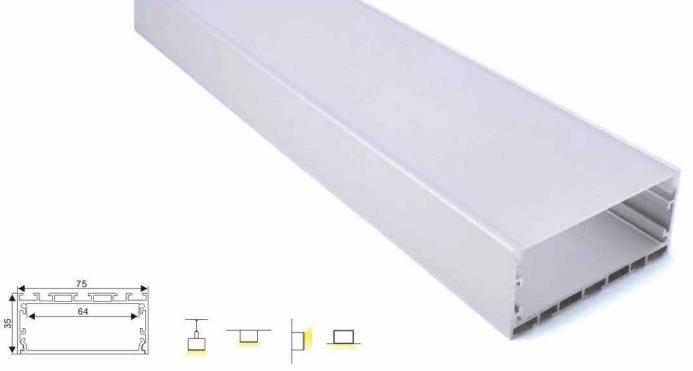

End cap with hole End cap without hole

Aluminum profile

Aluminum profile(for strips)

Mounting profile

LED Strip: 2835LED 120LEDs/M. 24W/M

PMMA clear cover (lens,45 degrees)

End cap with hole End cap without hole