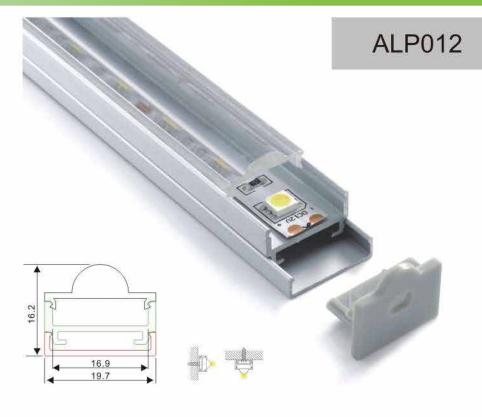

#### Aluminum LED Profile

Step 1

Step 2

Aluminum profile

End cap with hole End cap without hole

LED Driver

PMMA opal matte cover PMMA semi-clear cover PMMA clear cover PC diffused cover

End cap with hole End cap without hole