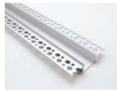

#### Aluminum LED Profile

Step 1

Step 2

Aluminum profile

End cap with hole End cap without hole

LED Driver

PMMA opal matte cover PMMA semi-clear cover PMMA clear cover PC diffused cover

End cap with hole End cap without hole

Mounting clip(metal)

Adjustble bracket

LED Strip: 2835LED 70LEDs/M, 14W/M

LED Driver

180 degrees connector

90 degrees connector

Mounting clip(PC)

Aluminum profile