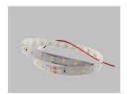

Mounting clip(metal)

Adjustble bracket

LED Strip: 2835LED 70LEDs/M, 14W/M

LED Driver

180 degrees connector

90 degrees connector

Mounting clip(PC)

Aluminum profile

PMMA opal matte cover PMMA semi-clear cover PMMA clear cover 60 degrees

End cap with hole End cap without hole

Mounting clip(metal)

Mounting clip(PC)

LED Strip: 2835LED 70LEDs/M, 14W/M

LED Driver

180 degrees connector

#### ALP004-RL

Aluminum profile

PMMA opal matte cover PMMA semi-clear cover PMMA clear cover 30 degrees

End cap with hole End cap without hole

Mounting clip(metal)

Mounting clip(PC)

LED Strip: 2835LED 70LEDs/M, 14W/M