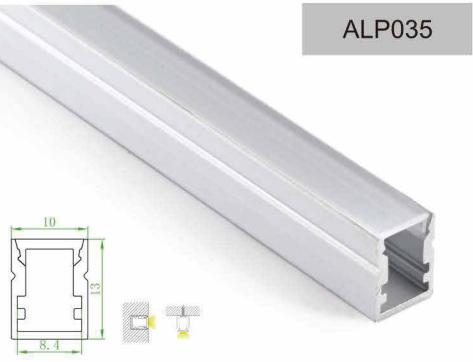

#### Aluminum LED Profile

Step 1

Step 2

Aluminum profile

End cap with hole End cap without hole

LED Driver

PMMA opal matte cover PMMA semi-clear cover PMMA clear cover PC diffused cover

End cap with hole End cap without hole