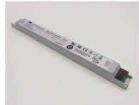

#### Aluminum LED Profile

Step 1

Step 2

Aluminum profile

End cap with hole End cap without hole

LED Driver

PMMA opal matte cover PMMA semi-clear cover PMMA clear cover PC diffused cover

End cap with hole End cap without hole

# **KOMLIGHT**

Step 2

Aluminum profile

PMMA opal matte cover PMMA semi-clear cover PMMA clear cover PC diffused cover

End cap with hole End cap without hole

LED Strip: 2835LED 70LEDs/M, 14W/M

LED Driver

LED Driver

Aluminum profile

PMMA opal matte cover PMMA semi-clear cover PC diffused cover

End cap with hole End cap without hole

LED Strip:3528 LED 120 LEDs/M, 9.6W/M

LED Driver

PMMA opal matte cover PMMA semi-clear cover PC diffused cover