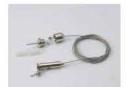

Mounting clip(metal)

Steel wire

LED Strip: 2835LED 70LEDs/M, 14W/M

LED Driver

Step 1

Step 2

Step 3

Step 4

Steel wire