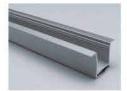

#### Aluminum LED Profile

Step 1

Step 2

Aluminum profile

End cap with hole End cap without hole

LED Driver

PMMA opal matte cover PMMA semi-clear cover PMMA clear cover PC diffused cover

End cap with hole End cap without hole

Mounting clip(metal)

Adjustble bracket

LED Strip: 2835LED 70LEDs/M, 14W/M

LED Driver

180 degrees connector

90 degrees connector

Mounting clip(PC)

Aluminum profile

PMMA opal matte cover PMMA semi-clear cover PMMA clear cover 60 degrees

End cap with hole End cap without hole

Mounting clip(metal)

Mounting clip(PC)

LED Strip: 2835LED 70LEDs/M, 14W/M

LED Driver

180 degrees connector

#### ALP004-RL

Aluminum profile

PMMA opal matte cover PMMA semi-clear cover PMMA clear cover 30 degrees

End cap with hole End cap without hole

Mounting clip(metal)

Mounting clip(PC)

LED Strip: 2835LED 70LEDs/M, 14W/M