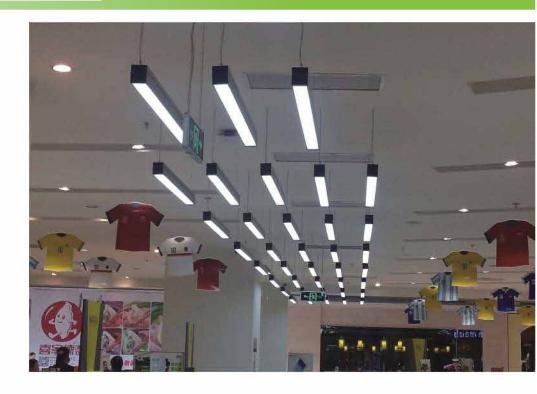

#### Aluminum LED Profile

Step 1

Step 2

Aluminum profile

End cap with hole End cap without hole

LED Driver

PMMA opal matte cover PMMA semi-clear cover PMMA clear cover PC diffused cover

End cap with hole End cap without hole

Mounting clip(metal)

Adjustble bracket

LED Strip: 2835LED 70LEDs/M, 14W/M

LED Driver

180 degrees connector

90 degrees connector

Mounting clip(PC)

Aluminum profile