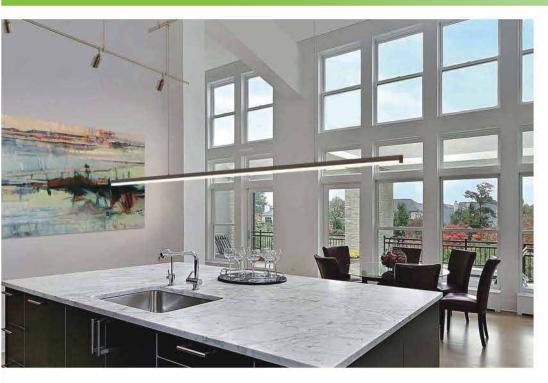

PC diffused cover



End caps with hole or without hole



Mounting clip(metal)



LED Strip: 3528LED 120LEDs/M, 9.6W/M



LED Driver











PC diffused cover



End cap with hole End cap without hole



Mounting clip(metal)



LED Strip: 3528LED 120LEDs/M, 9.6W/M



LED Driver







End cap with hole End cap without hole



Mounting clip(metal)



Rigid LED light bar



PMMA frosted+lightdense white



LED Driver



End cap with hole End cap without hole



Mounting clip(metal)



Rigid LED light bar



PMMA frosted+lightdense white



LED Driver





Aluminum profile



PMMA opal matte cover PMMA semi-clear cover PC diffused cover



End cap with hole End cap without hole



Steel wire



Metal clip



LED Strip, 2835 LED 140LEDs/M, 28W/M



LED Driver

## **KOMLIGHT**









Aluminum profile



PMMA opal matte cover PMMA semi-clear cover PC diffused cover



End cap with hole End cap without hole



Steel wire



Metal clip



LED Strip, 2835 LED 140LEDs/M, 28W/M



LED Driver

# KOMLIGHT



### **ALP029**



Aluminum profile



PC diffused cover



End cap without hole



Steel wire



Metal clip



LED Strip, 2835 LED 140LEDs/M, 28W/M



LED Driver











PMMA opal matte cover PMMA semi-clear cover PC diffused cover



End cap with hole End cap without hole



Spring clip



LED Strip, 2835 LED 140LEDs/M, 28W/M



LED Driver





Aluminum profile



PMMA opal matte cover PMMA semi-clear cover PC diffused cover



End cap without hole



Steel wire



Mounting clip(metal)



LED Strip, 2835 LED 140LEDs/M, 28W/M



LED Driver



# **KOMLIGHT**