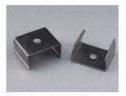

Mounting clip(metal)

Adjustble bracket

LED Strip: 2835LED 70LEDs/M, 14W/M

LED Driver

180 degrees connector

90 degrees connector

Mounting clip(PC)

Aluminum profile

Mounting clip(PC)

Mounting clip(metal)

LED Strip: 2835LED 70LEDs/M, 14W/M

LED Driver

Aluminum profile

PMMA opal matte cover PMMA semi-clear cover PC diffused cover

End cap with hole End cap without hole

Mounting clip(metal)