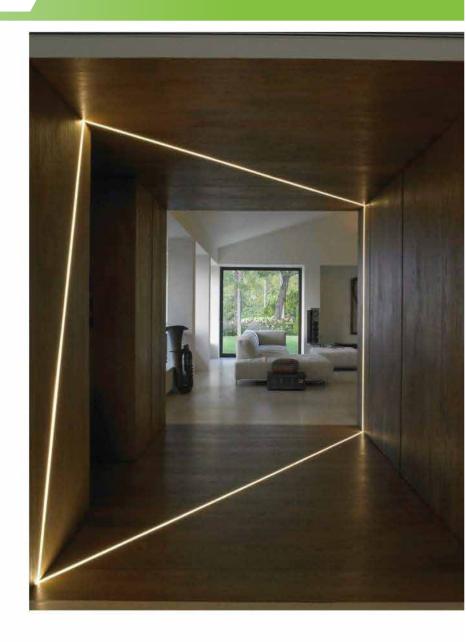

er

## **KOMLIGHT**









Aluminum profile



PMMA opal matte cover PMMA semi-clear cover PC diffused cover



End cap with hole End cap without hole



Steel wire



Metal clip



LED Strip, 2835 LED 140LEDs/M, 28W/M



LED Driver

# KOMLIGHT



### **ALP029**



Aluminum profile



PC diffused cover



End cap without hole



Steel wire



Metal clip



LED Strip, 2835 LED 140LEDs/M, 28W/M



LED Driver











PMMA opal matte cover PMMA semi-clear cover PC diffused cover



End cap with hole End cap without hole



Spring clip



LED Strip, 2835 LED 140LEDs/M, 28W/M



LED Driver





Aluminum profile



PMMA opal matte cover PMMA semi-clear cover PC diffused cover



End cap without hole



Steel wire



Mounting clip(metal)



LED Strip, 2835 LED 140LEDs/M, 28W/M



LED Driver



# **KOMLIGHT**









Aluminum profile



PC diffused cover



End cap with hole End cap without hole



LED Strip: 2835LED 70LEDs/M, 14W/M



LED Driver











PC diffused cover



End cap with hole End cap without hole



LED Strip: 2835LED 70LEDs/M, 14W/M



LED Driver



Step 1



Step 2



Step 3







13,2





PMMA opal matte cover PMMA semi-clear cover PMMA clear cover PC diffused cover



End cap with hole End cap without hole



Mounting clip(metal)



LED Strip: 2835LED 120LEDs/M, 24W/M



LED Driver









Aluminum profile



PMMA opal matte cover PMMA semi-clear cover PC diffused cover



End cap with hole End cap without hole



Mounting clip(metal)



LED Strip: 2835LED 120LEDs/M, 24W/M



LED Driver









Step 2



Step 3



Step 4



Step 5



Step 6



Alumi