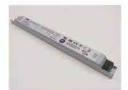

#### Aluminum LED Profile

Step 1

Step 2

Aluminum profile

End cap with hole End cap without hole

LED Driver

PMMA opal matte cover PMMA semi-clear cover PMMA clear cover PC diffused cover

End cap with hole End cap without hole

Mounting clip(metal)

Adjustble bracket

LED Strip: 2835LED 70LEDs/M, 14W/M

LED Driver

180 degrees connector

90 degrees connector

Mounting clip(PC)

Aluminum profile

# **KOMLIGHT**

Step 2

Aluminum profile

PMMA opal matte cover PMMA semi-clear cover PMMA clear cover PC diffused cover

End cap with hole End cap without hole

LED Strip: 2835LED 70LEDs/M, 14W/M

LED Driver