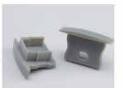

#### Aluminum LED Profile

Step 1

Step 2

Aluminum profile

End cap with hole End cap without hole

LED Driver

PMMA opal matte cover PMMA semi-clear cover PMMA clear cover PC diffused cover

End cap with hole End cap without hole

Mounting clip(metal)

Adjustble bracket

LED Strip: 2835LED 70LEDs/M, 14W/M

LED Driver

180 degrees connector

90 degrees connector

Mounting clip(PC)

Aluminum profile

PMMA opal matte cover PMMA semi-clear cover PMMA clear cover 60 degrees

End cap with hole End cap without hole

Mounting clip(metal)

Mounting clip(PC)

LED Strip: 2835LED 70LEDs/M, 14W/M

LED Driver

180 degrees connector

#### ALP004-RL

Aluminum profile

PMMA opal matte cover PMMA semi-clear cover PMMA clear cover 30 degrees

End cap with hole End cap without hole

Mounting clip(metal)

Mounting clip(PC)

LED Strip: 2835LED 70LEDs/M, 14W/M