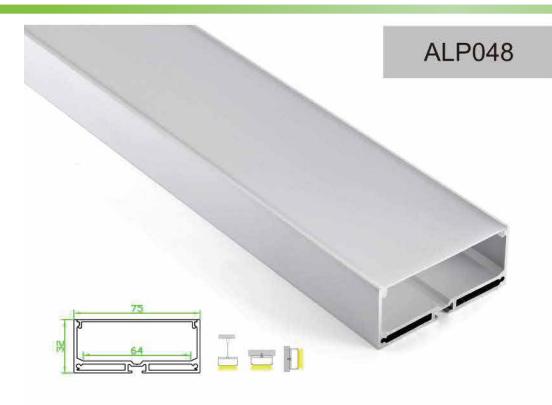

### **KOMLIGHT**

ALP048-R1

Aluminum profile

PC diffused cover

Aluminium End Cap without hole

Stainless Clip

steel wire

LED Strip: 2835LED 210LEDs/M, 42W/M

LED Driver

Connector T

Connector L

Connector X

Connector IL

ALP044-PC-R

Aluminum profile

PC diffused cover