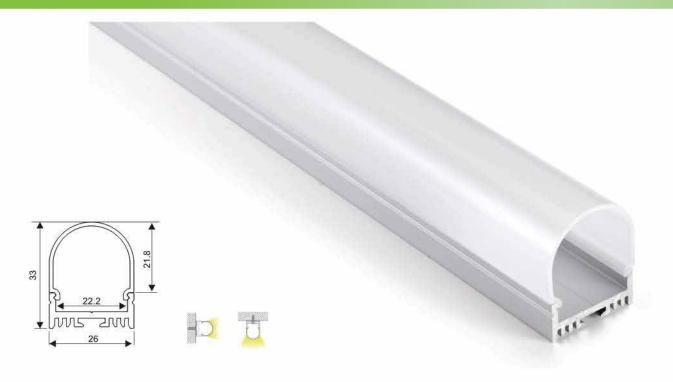

#### Aluminum LED Profile

Step 1

Step 2

Aluminum profile

End cap with hole End cap without hole

LED Driver

PMMA opal matte cover PMMA semi-clear cover PMMA clear cover PC diffused cover

End cap with hole End cap without hole

# **KOMLIGHT**

Step 2

Aluminum profile

PMMA opal matte cover PMMA semi-clear cover PMMA clear cover PC diffused cover

End cap with hole End cap without hole

LED Strip: 2835LED 70LEDs/M, 14W/M

LED Driver