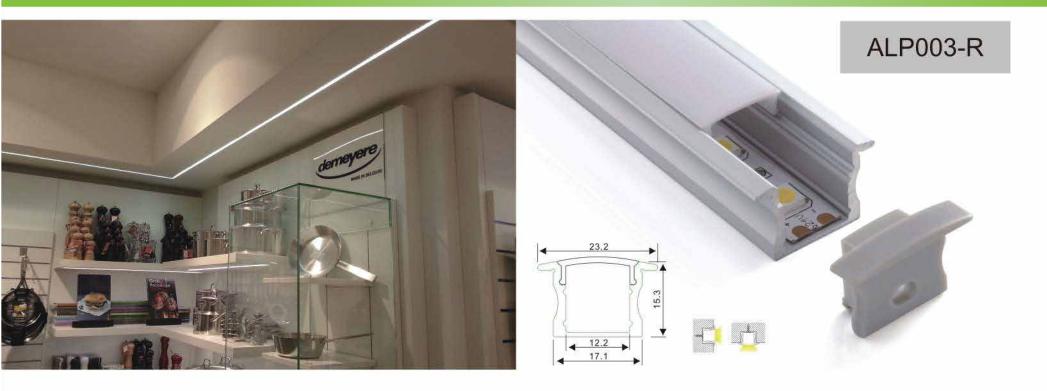

#### Aluminum LED Profile

Step 1

Step 2

Aluminum profile

End cap with hole End cap without hole

LED Driver

PMMA opal matte cover PMMA semi-clear cover PMMA clear cover PC diffused cover

End cap with hole End cap without hole