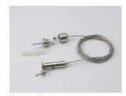

Mounting clip(metal)

Steel wire

LED Strip: 2835LED 70LEDs/M, 14W/M

LED Driver

Step 1

Step 2

Step 3

Step 4