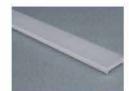

#### Aluminum LED Profile

Step 1

Step 2

Aluminum profile

End cap with hole End cap without hole

LED Driver

PMMA opal matte cover PMMA semi-clear cover PMMA clear cover PC diffused cover

End cap with hole End cap without hole

Mounting clip(metal)

Adjustble bracket

LED Strip: 2835LED 70LEDs/M, 14W/M

LED Driver

180 degrees connector

90 degrees connector

Mounting clip(PC)

Aluminum profile

PMMA opal matte cover PMMA semi-clear cover PMMA clear cover 60 degrees

End cap with hole End cap without hole

Mounting clip(metal)

Mounting clip(PC)

LED Strip: 2835LED 70LEDs/M, 14W/M

LED Driver

180 degrees connector