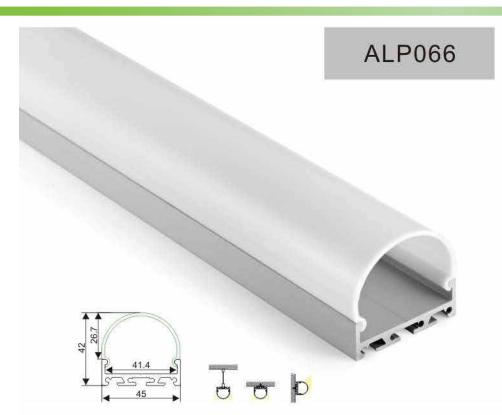

#### Aluminum LED Profile

Step 1

Step 2

Aluminum profile

End cap with hole End cap without hole

LED Driver

PMMA opal matte cover PMMA semi-clear cover PMMA clear cover PC diffused cover

End cap with hole End cap without hole