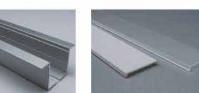

Mounting clip(metal)

Adjustble bracket

LED Strip: 2835LED 70LEDs/M, 14W/M

LED Driver

180 degrees connector

90 degrees connector

Mounting clip(PC)

Aluminum profile

PMMA opal matte cover PMMA semi-clear cover PMMA clear cover 60 degrees

End cap with hole End cap without hole

Mounting clip(metal)

Mounting clip(PC)

LED Strip: 2835LED 70LEDs/M, 14W/M

LED Driver

180 degrees connector