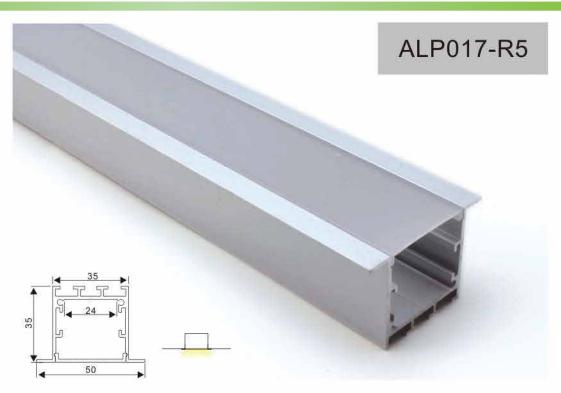

#### ALP004-RL

Aluminum profile

PMMA opal matte cover PMMA semi-clear cover PMMA clear cover 30 degrees

End cap with hole End cap without hole

Mounting clip(metal)

Mounting clip(PC)

LED Strip: 2835LED 70LEDs/M, 14W/M