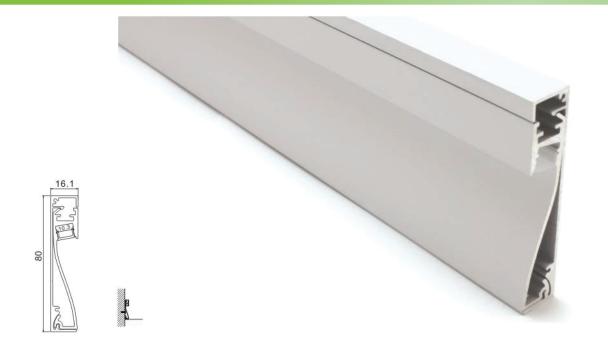

#### Aluminum LED Profile

Step 1

Step 2

Aluminum profile

End cap with hole End cap without hole

LED Driver

PMMA opal matte cover PMMA semi-clear cover PMMA clear cover PC diffused cover

End cap with hole End cap without hole

Mounting clip(metal)

Adjustble bracket

LED Strip: 2835LED 70LEDs/M, 14W/M

LED Driver

180 degrees connector

90 degrees connector

Mounting clip(PC)

Aluminum profile