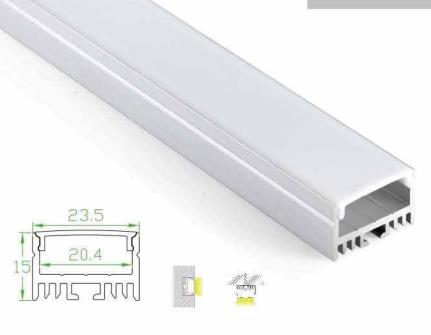

#### Aluminum LED Profile

Step 1

Step 2

Aluminum profile

End cap with hole End cap without hole

LED Driver

PMMA opal matte cover PMMA semi-clear cover PMMA clear cover PC diffused cover

End cap with hole End cap without hole