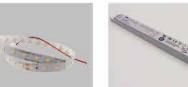

Mounting clip(metal)

Adjustble bracket

LED Strip: 2835LED 70LEDs/M, 14W/M

LED Driver

180 degrees connector

90 degrees connector

Mounting clip(PC)

Aluminum profile

## **KOMLIGHT**

PMMA opal matte cover PMMA semi-clear cover PMMA clear cover PC diffused cover

End cap with hole End cap without hole

Step 1 Step 2

Step 4

Step 2 Step 3

LED Strip: 2835LED 70LEDs/M, 14W/M

LED Driver