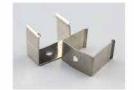

#### Aluminum LED Profile

Step 1

Step 2

Aluminum profile

End cap with hole End cap without hole

LED Driver

PMMA opal matte cover PMMA semi-clear cover PMMA clear cover PC diffused cover

End cap with hole End cap without hole

Mounting clip(metal)

Adjustble bracket

LED Strip: 2835LED 70LEDs/M, 14W/M

LED Driver

180 degrees connector

90 degrees connector

Mounting clip(PC)

Aluminum profile