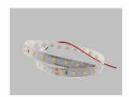

Mounting clip(metal)

Adjustble bracket

LED Strip: 2835LED 70LEDs/M, 14W/M

LED Driver

180 degrees connector

90 degrees connector

Mounting clip(PC)

Aluminum profile

PMMA opal matte cover PMMA semi-clear cover PMMA clear cover 60 degrees

End cap with hole End cap without hole

Mounting clip(metal)

Mounting clip(PC)

LED Strip: 2835LED 70LEDs/M, 14W/M

LED Driver

180 degrees connector

#### ALP004-RL

Aluminum profile

PMMA opal matte cover PMMA semi-clear cover PMMA clear cover 30 degrees

End cap with hole End cap without hole

Mounting clip(metal)

Mounting clip(PC)

LED Strip: 2835LED 70LEDs/M, 14W/M