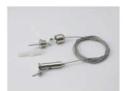

Mounting clip(metal)

Steel wire

LED Strip: 2835LED 70LEDs/M, 14W/M

LED Driver

Step 1

Step 2

Step 3

Step 4

Aluminum profile

PMMA opal matte cover PMMA semi-clear cover PC diffused cover

90 degrees connecting

120 degrees connecting

180 degrees connecting

Steel wire

Mounting clip(metal)

LED Strip, 2835 LED 140LEDs/M, 28W/M

Mounting clip(metal)

Rigid LED light bar

PMMA frosted+lightdense white

LED Driver

Aluminum profile

PMMA opal matte cover PMMA semi-clear cover PC diffused cover

End cap with hole End cap without hole

Steel wire

End cap without hole

Steel wire

Mounting clip(metal)

LED Strip, 2835 LED 140LEDs/M, 28W/M

LED Driver

End cap without hole

90 degrees connnecting

Steel wire

LED Strip, 2835 LED 140LEDs/M, 28W/M

LED Driver

PC diffused cover(milky) PC semi-clear cover

End cap with hole End cap without hole

Mounting clip

Steel wire

Steel wire

PMMA opal matte cover

End cap without hole

LED Strip: 2835LED 140LEDs/M, 28W/M

LED Driver

Steel wire

Aluminum profile

PMMA opal matte cover PMMA semi-clear cover PC diffused cover