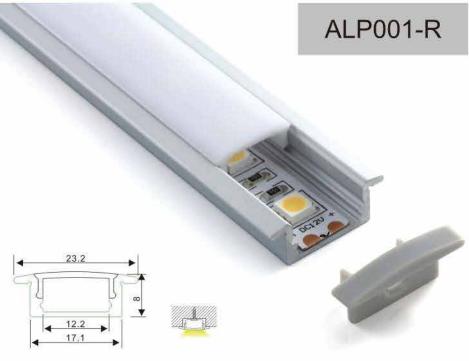

#### Aluminum LED Profile

Step 1

Step 2

Aluminum profile

End cap with hole End cap without hole

LED Driver

PMMA opal matte cover PMMA semi-clear cover PMMA clear cover PC diffused cover

End cap with hole End cap without hole