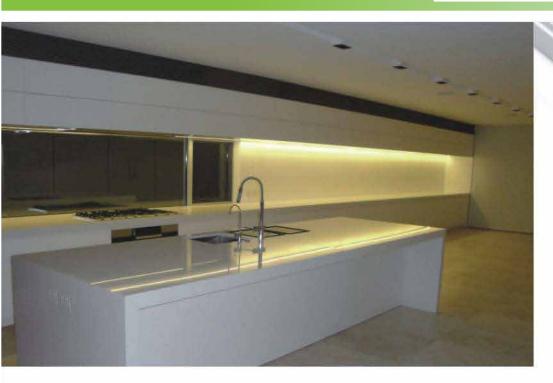

Light is my life.







# **KOMLIGHT**

#### Aluminum LED Profile







Step 1



Step 2











Aluminum profile



End cap with hole End cap without hole





LED Driver











PMMA opal matte cover PMMA semi-clear cover PMMA clear cover PC diffused cover



End cap with hole End cap without hole



Mounting clip(metal)



Adjustble bracket





LED Strip: 2835LED 70LEDs/M, 14W/M



LED Driver



180 degrees connector



90 degrees connector



Mounting clip(PC)









Aluminum profile



PMMA opal matte cover PMMA semi-clear cover PMMA clear cover 60 degrees



End cap with hole End cap without hole



Mounting clip(metal)



Mounting clip(PC)



LED Strip: 2835LED 70LEDs/M, 14W/M



LED Driver



180 degrees connector



90 degrees connector



#### ALP004-RL





Aluminum profile



PMMA opal matte cover PMMA semi-clear cover PMMA clear cover 30 degrees



End cap with hole End cap without hole



Mounting clip(metal)



Mounting clip(PC)



LED Strip: 2835LED 70LEDs/M, 14W/M



LED Driver



180 degrees connector



90 degrees connector

# **KOMLIGHT**







Step 2



Aluminum profile



PMMA opal matte cover PMMA semi-clear cover PMMA clear cover PC diffused cover



End cap with hole End cap without hole



LED Strip: 2835LED 70LEDs/M, 14W/M