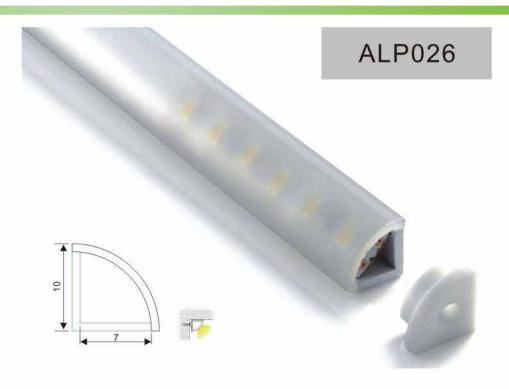

#### Aluminum LED Profile

Step 1

Step 2

Aluminum profile

End cap with hole End cap without hole

LED Driver

PMMA opal matte cover PMMA semi-clear cover PMMA clear cover PC diffused cover

End cap with hole End cap without hole