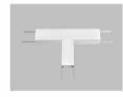

Connector T

Connector L

Connector X

Connector IL

LED Strip, 2835 LED 140LEDs/M, 28W/M

LED Driver

PMMA opal matte cover PMMA semi-clear cover PC diffused cover

Aluminium End Cap without hole

Steel wire

Mounting clip(metal)

Connector T

Connector L

Connector X

Connector IL

LED Strip, 2835 LED 140LEDs/M, 28W/M

LED Driver

ALP045-R

Aluminum profile

PC diffused cover

Aluminium End Cap without hole

Stainless Clip

Connector T

Connector L

Connector X

### **KOMLIGHT**

ALP046-R

Aluminum profile

PC diffused cover

Aluminium End Cap without hole

Steel wire

Stainless Clip

Connector T

Connector L

Connector X

Connector IL

LED Strip: 2835LED 140LEDs/M, 28W/M

LED Driver

ALP047-R1

Aluminum profile

PC diffused cover

Aluminium End Cap without hole

Stainless Clip

LED Strip: 2835LED 210LEDs/M, 42W/M

LED Driver

Connector T

Connector L

Connector X

Connector IL

### **KOMLIGHT**

ALP048-R1

Aluminum profile

PC diffused cover

Aluminium End Cap without hole

Stainless Clip

steel wire

LED Strip: 2835LED 210LEDs/M, 42W/M

LED Driver

Connector T

Connector L

Connector X

Connector IL

ALP044-PC-R

Aluminum profile

PC diffused cover