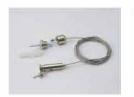

Mounting clip(metal)

Steel wire

LED Strip: 2835LED 70LEDs/M, 14W/M

LED Driver

Step 1

Step 2

Step 3

Step 4

Mounting clip(metal)

Rigid LED light bar

PMMA frosted+lightdense white

LED Driver

Aluminum profile

PMMA opal matte cover PMMA semi-clear cover PC diffused cover

End cap with hole End cap without hole

Steel wire

End cap without hole

Steel wire

Mounting clip(metal)

LED Strip, 2835 LED 140LEDs/M, 28W/M

LED Driver