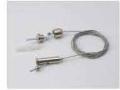

Mounting clip(metal)

Steel wire

LED Strip: 2835LED 70LEDs/M, 14W/M

LED Driver

Step 1

Step 2

Step 3

Step 4

Mounting clip(metal)

Rigid LED light bar

PMMA frosted+lightdense white

LED Driver

Aluminum profile

PMMA opal matte cover PMMA semi-clear cover PC diffused cover

End cap with hole End cap without hole

Steel wire

End cap without hole

Steel wire

Mounting clip(metal)

LED Strip, 2835 LED 140LEDs/M, 28W/M

LED Driver

End cap without hole

90 degrees connnecting

Steel wire

LED Strip, 2835 LED 140LEDs/M, 28W/M

LED Driver

PC diffused cover(milky) PC semi-clear cover

End cap with hole End cap without hole

Mounting clip

Steel wire

Steel wire

PMMA opal matte cover

End cap without hole

LED Strip: 2835LED 140LEDs/M, 28W/M

LED Driver

Steel wire

Aluminum profile

PMMA opal matte cover PMMA semi-clear cover PC diffused cover