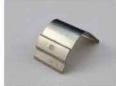

Mounting clip(metal)

Adjustble bracket

LED Strip: 2835LED 70LEDs/M, 14W/M

LED Driver

180 degrees connector

90 degrees connector

Mounting clip(PC)

Aluminum profile

PMMA opal matte cover PMMA semi-clear cover PMMA clear cover 60 degrees

End cap with hole End cap without hole

Mounting clip(metal)

Mounting clip(PC)

LED Strip: 2835LED 70LEDs/M, 14W/M

LED Driver

180 degrees connector