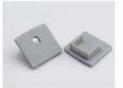

#### Aluminum LED Profile

Step 1

Step 2

Aluminum profile

End cap with hole End cap without hole

LED Driver

PMMA opal matte cover PMMA semi-clear cover PMMA clear cover PC diffused cover

End cap with hole End cap without hole

Mounting clip(metal)

Adjustble bracket

LED Strip: 2835LED 70LEDs/M, 14W/M

LED Driver

180 degrees connector

90 degrees connector

Mounting clip(PC)

Aluminum profile