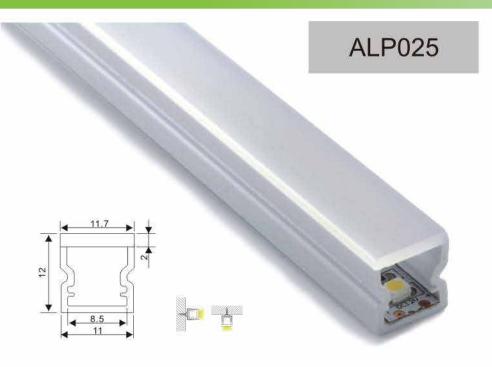

#### Aluminum LED Profile

Step 1

Step 2

Aluminum profile

End cap with hole End cap without hole

LED Driver

PMMA opal matte cover PMMA semi-clear cover PMMA clear cover PC diffused cover

End cap with hole End cap without hole