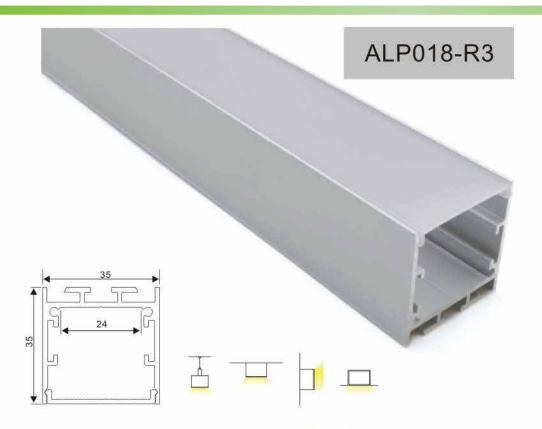

luminum profile



PC diffused cover(milky) PC semi-clear cover



End cap without hole



90 degrees connnecting



Steel wire



LED Strip, 2835 LED 140LEDs/M, 28W/M



LED Driver











PC diffused cover(milky) PC semi-clear cover



End cap with hole End cap without hole



Mounting clip



LED Strip: 2835LED 210LEDs/M, 42W/M



LED Driver











PC diffused cover(milky) PC semi-clear cover



End cap without hole



Mounting clip



LED Strip: 2835LED 210LEDs/M, 42W/M



LED Driver



Step 1



Step 2



Step 3



Step 4



Step 5



Step 6













PMMA opal matte cover PMMA semi-clear cover PC diffused cover



Aluminium End Cap without hole



Spring clip



Connector T



Connector L



Connector X



Connector IL



LED Strip, 2835 LED 140LEDs/M, 28W/M



LED Driver











PMMA opal matte cover PMMA semi-clear cover PC diffused cover



Aluminium End Cap without hole



Steel wire



Mounting clip(metal)



Connector T



Connector L



Connector X



Connector IL



LED Strip, 2835 LED 140LEDs/M, 28W/M



LED Driver



ALP045-R



Aluminum profile



PC diffused cover



Aluminium End Cap without hole



Stainless Clip



Connector T



Connector L



Connector X



Connector IL



LED Strip: 2835LED 140LEDs/M, 28W/M



LED Driver

### **KOMLIGHT**



ALP046-R



Aluminum profile



PC diffused cover



Aluminium End Cap without hole



Steel wire



Stainless Clip



Connector T



Connector L



Connector X



Connector IL



LED Strip: 2835LED 140LEDs/M, 28W/M



LED Driver



ALP047-R1



Aluminum profile



PC diffused cover



Aluminium End