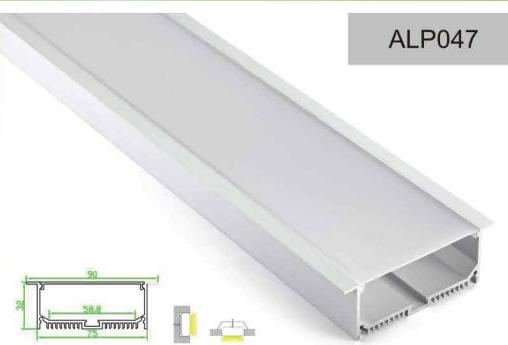

End cap with hole End cap without hole

Aluminum profile

Aluminum profile(for strips)

Mounting profile

LED Strip: 2835LED 120LEDs/M. 24W/M

PMMA clear cover (lens,45 degrees)

End cap with hole End cap without hole