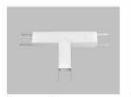

Connector T

Connector L

Connector X

Connector IL

LED Strip, 2835 LED 140LEDs/M, 28W/M

LED Driver

PMMA opal matte cover PMMA semi-clear cover PC diffused cover

Aluminium End Cap without hole

Steel wire

Mounting clip(metal)

Connector T

Connector L

Connector X

Connector IL

LED Strip, 2835 LED 140LEDs/M, 28W/M

LED Driver