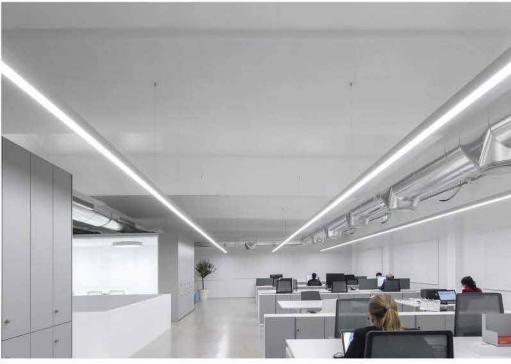

minum profile



PC diffused cover(milky) PC semi-clear cover



End cap without hole



90 degrees connnecting



Steel wire



LED Strip, 2835 LED 140LEDs/M, 28W/M



LED Driver











PC diffused cover(milky) PC semi-clear cover



End cap with hole End cap without hole



Mounting clip



LED Strip: 2835LED 210LEDs/M, 42W/M



LED Driver











PC diffused cover(milky) PC semi-clear cover



End cap without hole



Mounting clip



LED Strip: 2835LED 210LEDs/M, 42W/M



LED Driver



Step 1



Step 2



Step 3



Step 4



Step 5



Step 6













PMMA opal matte cover PMMA semi-clear cover PC diffused cover



Aluminium End Cap without hole



Spring clip



Connector T



Connector L



Connector X



Connector IL



LED Strip, 2835 LED 140LEDs/M, 28W/M



LED Driver











PMMA opal matte cover PMMA semi-clear cover PC diffused cover



Aluminium End Cap without hole



Steel wire



Mounting clip(metal)



Connector T



Connector L



Connector X



Connector IL



LED Strip, 2835 LED 140LEDs/M, 28W/M



LED Driver



ALP045-R



Aluminum profile



PC diffused cover



Aluminium End Cap without hole



Stainless Clip



Connector T



Connector L



Connector X



Connector IL



LED Strip: 2835LED 140LEDs/M, 28W/M



LED Driver

### **KOMLIGHT**



ALP046-R



Aluminum profile



PC diffused cover



Aluminium End Cap without hole



Steel wire



Stainless Clip



Connector T



Connector L



Connector X



Connector IL



LED Strip: 2835LED 140LEDs/M, 28W/M



LED Driver



ALP047-R1



Aluminum profile



PC diffused cover



Aluminium End Ca