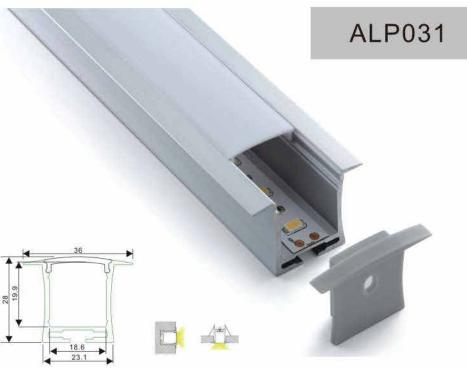

A frosted+lightdense white



LED Driver



End cap with hole End cap without hole



Mounting clip(metal)



Rigid LED light bar



PMMA frosted+lightdense white



LED Driver





Aluminum profile



PMMA opal matte cover PMMA semi-clear cover PC diffused cover



End cap with hole End cap without hole



Steel wire



Metal clip



LED Strip, 2835 LED 140LEDs/M, 28W/M



LED Driver

## **KOMLIGHT**









Aluminum profile



PMMA opal matte cover PMMA semi-clear cover PC diffused cover



End cap with hole End cap without hole



Steel wire



Metal clip



LED Strip, 2835 LED 140LEDs/M, 28W/M



LED Driver

# KOMLIGHT



### **ALP029**



Aluminum profile



PC diffused cover



End cap without hole



Steel wire



Metal clip



LED Strip, 2835 LED 140LEDs/M, 28W/M



LED Driver











PMMA opal matte cover PMMA semi-clear cover PC diffused cover



End cap with hole End cap without hole



Spring clip



LED Strip, 2835 LED 140LEDs/M, 28W/M



LED Driver





Aluminum profile



PMMA opal matte cover PMMA semi-clear cover PC diffused cover



End cap without hole



Steel wire



Mounting clip(metal)



LED Strip, 2835 LED 140LEDs/M, 28W/M



LED Driver



# **KOMLIGHT**









Aluminum profile



PC diffused cover



End cap with hole End cap without hole



LED Strip: 2835LED 70LEDs/M, 14W/M



LED Driver











PC diffused cover



End cap with hole End cap without hole



LED Strip: 2835LED 70LEDs/M, 14W/M



LED Driver



Step 1



Step 2



Step 3







13,2





PMMA opal matte cover PMMA semi-clear cover PMMA clear cover PC diffused cover



End c