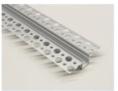

#### Aluminum LED Profile

Step 1

Step 2

Aluminum profile

End cap with hole End cap without hole

LED Driver

PMMA opal matte cover PMMA semi-clear cover PMMA clear cover PC diffused cover

End cap with hole End cap without hole

Mounting clip(metal)

Adjustble bracket

LED Strip: 2835LED 70LEDs/M, 14W/M

LED Driver

180 degrees connector

90 degrees connector

Mounting clip(PC)

Aluminum profile