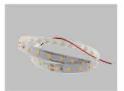

Mounting clip(metal)

Adjustble bracket

LED Strip: 2835LED 70LEDs/M, 14W/M

LED Driver

180 degrees connector

90 degrees connector

Mounting clip(PC)

Aluminum profile