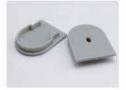

#### Aluminum LED Profile

Step 1

Step 2

Aluminum profile

End cap with hole End cap without hole

LED Driver

PMMA opal matte cover PMMA semi-clear cover PMMA clear cover PC diffused cover

End cap with hole End cap without hole

PMMA opal matte cover PMMA semi-clear cover PMMA clear cover 60 degrees

End cap with hole End cap without hole

Mounting clip(metal)

Mounting clip(PC)

LED Strip: 2835LED 70LEDs/M, 14W/M

LED Driver

180 degrees connector

#### ALP004-RL

Aluminum profile

PMMA opal matte cover PMMA semi-clear cover PMMA clear cover 30 degrees

End cap with hole End cap without hole

Mounting clip(metal)

Mounting clip(PC)

LED Strip: 2835LED 70LEDs/M, 14W/M