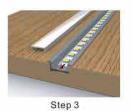

## **KOMLIGHT**

PMMA opal matte cover PMMA semi-clear cover PMMA clear cover PC diffused cover

End cap with hole End cap without hole

Step 1 Step 2

Step 4

Step 2 Step 3

LED Strip: 2835LED 70LEDs/M, 14W/M

LED Driver