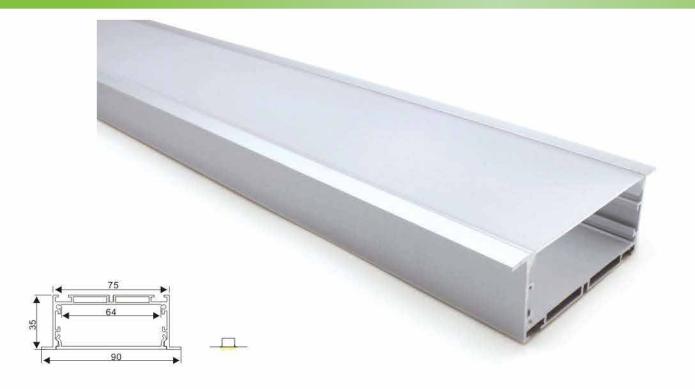

#### Aluminum LED Profile

Step 1

Step 2

Aluminum profile

End cap with hole End cap without hole

LED Driver

PMMA opal matte cover PMMA semi-clear cover PMMA clear cover PC diffused cover

End cap with hole End cap without hole