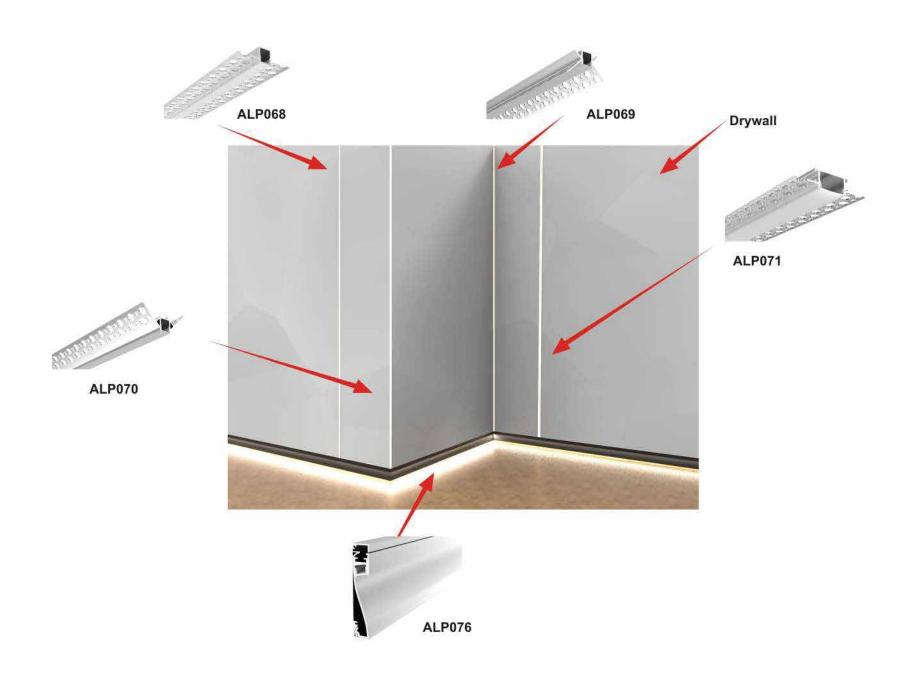

PMMA opal matte cover PMMA semi-clear cover PC diffused cover

End cap without hole

LED Strip: 2835LED 140LEDs/M, 28W/M

LED Driver

Steel wire

Metal clip

ALP068

Aluminum profile

PC diffused cover

End cap with hole End cap without hole

LED Strip: 3528LED 120LEDs/M, 9.6W/M

LED Driver

Step 1

Step 3

Step 2

Aluminum profile

PC diffused cover

End cap with hole End cap without hole

LED Strip: 3528LED 120LEDs/M, 9.6W/M

LED Driver

ALP070

Aluminum profile

PC diffused cover

End cap with hole End cap without hole

LED Strip: 3528LED 120LEDs/M, 9.6W/M

LED Driver

Aluminum profile

PC diffused cover

End cap with hole End cap without hole

LED Strip: 2835LED 120LEDs/M, 24W/M

LED Driver

### ALP076

Aluminum profile 1

Aluminum profile 2

PC Frosted cover

End cap with hole End cap without hole

LED Strip: 3528LED 120LEDs/M, 9.6W/M

LED Driver

90 degrees inside connector

90 degrees outside connector