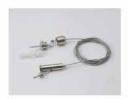

Aluminum profile

PMMA opal matte cover PMMA semi-clear cover PC diffused cover

90 degrees connecting

120 degrees connecting

180 degrees connecting

Steel wire

Mounting clip(metal)

LED Strip, 2835 LED 140LEDs/M, 28W/M

Mounting clip(metal)

Rigid LED light bar

PMMA frosted+lightdense white

LED Driver

Aluminum profile

PMMA opal matte cover PMMA semi-clear cover PC diffused cover

End cap with hole End cap without hole

Steel wire

End cap without hole

Steel wire

Mounting clip(metal)

LED Strip, 2835 LED 140LEDs/M, 28W/M

LED Driver

End cap without hole

90 degrees connnecting

Steel wire

LED Strip, 2835 LED 140LEDs/M, 28W/M

LED Driver

PC diffused cover(milky) PC semi-clear cover

End cap with hole End cap without hole

Mounting clip

### **KOMLIGHT**

ALP048-R1

Aluminum profile

PC diffused cover

Aluminium End Cap without hole

Stainless Clip

steel wire

LED Strip: 2835LED 210LEDs/M, 42W/M

Steel wire

# **KOMLIGHT**

ALP6060-R

Aluminum profile

PC diffused cover PC semi-clear cover

End cap without hole

Steel wire

LED Strip: 2835LED 140LEDs/M, 28W/M

LED Driver

PC diffused cover(milky) PC semi-clear cover

End cap without hole

Steel wire

180 degrees connector

90 degrees connector

LED Strip: 2835LED 140LEDs/M, 28W/M

LED Driver

### **KOMLIGHT**

**ALP057** 

Aluminum profile

PC diffused cover(milky) PC semi-clear cover

End cap without hole

Steel wire

LED Strip: 2835LED 210LEDs/M, 42W/M

LED Driver

PC Frosted cover

End cap without hole

Steel wire

LED Strip: 2835LED 140LEDs/M, 28W/M

LED Driver

Aluminum profile

PC Frosted cover

End cap without hole

Steel wire

LED Strip: 2835LED 140LEDs/M, 28W/M

LED Driver

ALP3880

PC Frosted cover

End cap without hole

LED Strip: 2835LED 140LEDs/M, 28W/M

LED Driver

Steel wire

PMMA opal matte cover

End cap without hole

LED Strip: 2835LED 140LEDs/M, 28W/M

LED Driver

Steel wire

Aluminum profile

PMMA opal matte cover PMMA semi-clear cover PC diffused cover

End cap without hole

Metal clip

PC diffused cover

**ALP065-T** 

End cap without hole

Steel wire

Metal clip

Aluminum profile

PMMA opal matte cover PMMA semi-clear cover PC diffused cover

End cap without hole

LED Strip: 2835LED 140LEDs/M, 28W/M

LED Driver

Steel wire

Metal clip

ALP068

Aluminum profile