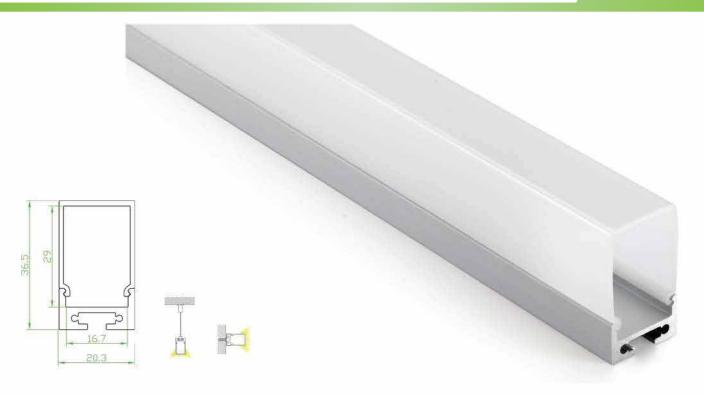

#### Aluminum LED Profile

Step 1

Step 2

Aluminum profile

End cap with hole End cap without hole

LED Driver

PMMA opal matte cover PMMA semi-clear cover PMMA clear cover PC diffused cover

End cap with hole End cap without hole

Mounting clip(metal)

Adjustble bracket

LED Strip: 2835LED 70LEDs/M, 14W/M

LED Driver

180 degrees connector

90 degrees connector

Mounting clip(PC)

Aluminum profile

PMMA opal matte cover PMMA semi-clear cover PMMA clear cover 60 degrees

End cap with hole End cap without hole

Mounting clip(metal)

Mounting clip(PC)

LED Strip: 2835LED 70LEDs/M, 14W/M

LED Driver

180 degrees connector

#### ALP004-RL

Aluminum profile

PMMA opal matte cover PMMA semi-clear cover PMMA clear cover 30 degrees

End cap with hole End cap without hole

Mounting clip(metal)

Mounting clip(PC)

LED Strip: 2835LED 70LEDs/M, 14W/M