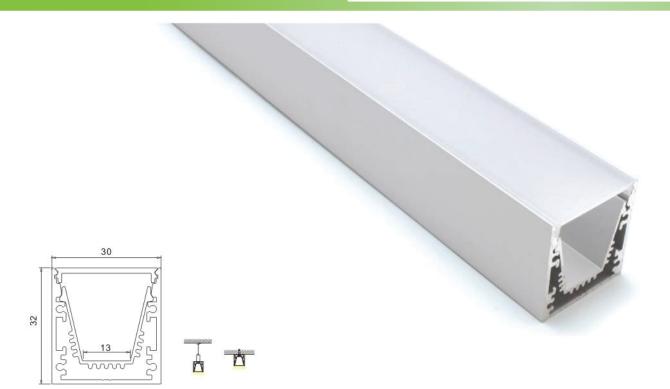

Mounting clip(metal)

Adjustble bracket

LED Strip: 2835LED 70LEDs/M, 14W/M

LED Driver

180 degrees connector

90 degrees connector

Mounting clip(PC)

Aluminum profile