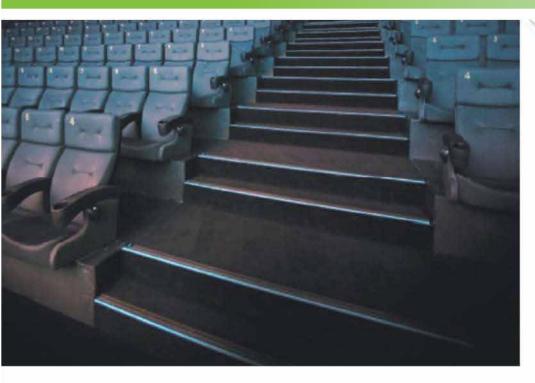

-clear cover PC diffused cover

End cap with hole End cap without hole









Mounting clip

LED Strip, 2835 LED 140LEDs/M, 28W/M

LED Driver

Step 4

Step 5

Step 6











120 degrees coupler



180 degrees coupler



End cap without hole



Aluminum profile



PMMA opal matte cover PMMA semi-clear cover PC diffused cover



90 degrees connecting



120 degrees connecting



180 degrees connecting



Steel wire



Mounting clip(metal)



LED Strip, 2835 LED 140LEDs/M, 28W/M



LED Driver



ALP021



Aluminum profile



PMMA opal matte cover PMMA semi-clear cover PMMA clear cover PC diffused cover



End cap with hole End cap without hole



LED Strip: 2835LED 120LEDs/M, 24W/M



LED Driver









PC Frosted cover



End caps



LED Strip: 3528LED 120LEDs/M, 9.6W/M



LED Driver









Aluminum profile



PMMA opal matte cover PMMA semi-clear cover PMMA clear cover



End cap with hole End cap without hole



LED Strip: 2835LED 70LEDs/M, 14W/M



LED Driver

### **KOMLIGHT**



ALP024-R





Aluminum profile



PMMA opal matte cover PMMA semi-clear cover PMMA clear cover PC diffused cover



End cap



Blind PVC cover



LED Strip: 2835LED 70LEDs/M, 14W/M



LED Driver











PC diffused cover



End caps with hole or without hole



Mounting clip(metal)



LED Strip: 3528LED 120LEDs/M, 9.6W/M



LED Driver











PC diffused cover



End cap with hole End cap without hole



Mounting clip(metal)



LED Strip: 3528LED 120LEDs/M, 9.6W/M



LED Driver







End cap with hole End cap without hole



Mounting clip(metal)



Rigid LED light bar



PMMA froste