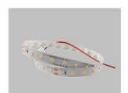

Mounting clip(metal)

Adjustble bracket

LED Strip: 2835LED 70LEDs/M, 14W/M

LED Driver

180 degrees connector

90 degrees connector

Mounting clip(PC)

Aluminum profile

PMMA opal matte cover PMMA semi-clear cover PMMA clear cover 60 degrees

End cap with hole End cap without hole

Mounting clip(metal)

Mounting clip(PC)

LED Strip: 2835LED 70LEDs/M, 14W/M

LED Driver

180 degrees connector

#### ALP004-RL

Aluminum profile

PMMA opal matte cover PMMA semi-clear cover PMMA clear cover 30 degrees

End cap with hole End cap without hole

Mounting clip(metal)

Mounting clip(PC)

LED Strip: 2835LED 70LEDs/M, 14W/M