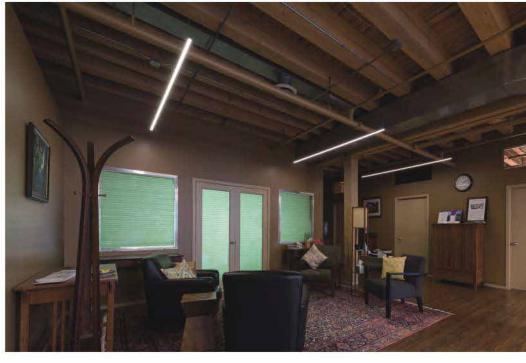

: 2835LED 70LEDs/M, 14W/M



LED Driver



180 degrees connector



90 degrees connector



Mounting clip(PC)



Mounting clip(metal)





ALP005



Aluminum profile



PMMA opal matte cover PMMA semi-clear cover



End cap with hole End cap without hole



Mounting clip(PC)



Mounting clip(metal)



LED Strip: 2835LED 70LEDs/M, 14W/M



LED Driver







Aluminum profile



PMMA opal matte cover PMMA semi-clear cover PC diffused cover



End cap with hole End cap without hole



Mounting clip(metal)



Mounting clip(PC)



LED Strip: 2835LED 70LEDs/M, 14W/M



LED Driver



Step 1



Step 2



Step 3



Step 4













Aluminum profile









Step 3

End cap with hole Mounting clip(metal) End cap without hole

Step 4











PC) LED Strip: 2835LED 70LEDs/M, 14W/M

LED Driver











PMMA opal matte cover PMMA semi-clear cover



End cap with hole End cap without hole



Mounting clip(metal)



Steel wire



LED Strip: 2835LED 70LEDs/M, 14W/M



LED Driver



Step 1



Step 2



Step 3



Step 4



Step 5



Step 6











Step 3















Step 5



Step 6







End cap with hole End cap without hole

LED Strip: 2835LED 120LEDs/M, 24W/M

LED Driver











End cap with hole End cap without hole



Aluminum profile



Aluminum profile(for strips)



Mounting profile



LED Strip: 2835LED 120LEDs/M. 24W/M



PMMA clear cover (lens,45 degrees)



End cap with hole End cap without hole



LED Driver





Aluminum profile



PMMA opal matte cover PMMA semi-clear cover PC diffused cover



End cap with hole End cap without hole



LED Strip:3528 LED 120 L