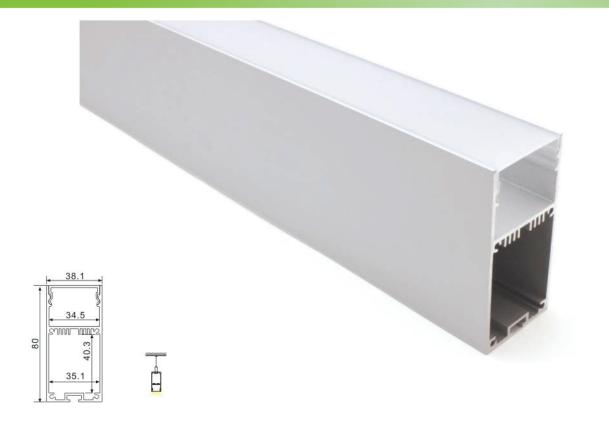

#### Aluminum LED Profile

Step 1

Step 2

Aluminum profile

End cap with hole End cap without hole

LED Driver

PMMA opal matte cover PMMA semi-clear cover PMMA clear cover PC diffused cover

End cap with hole End cap without hole

# **KOMLIGHT**

Step 2

Aluminum profile

PMMA opal matte cover PMMA semi-clear cover PMMA clear cover PC diffused cover

End cap with hole End cap without hole

LED Strip: 2835LED 70LEDs/M, 14W/M

LED Driver