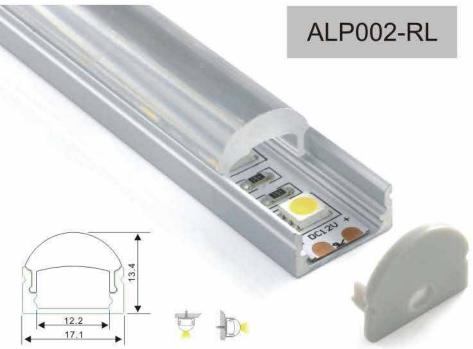

#### Aluminum LED Profile

Step 1

Step 2

Aluminum profile

End cap with hole End cap without hole

LED Driver

PMMA opal matte cover PMMA semi-clear cover PMMA clear cover PC diffused cover

End cap with hole End cap without hole