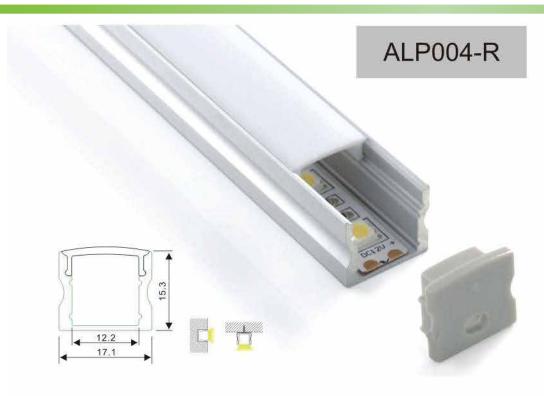

#### Aluminum LED Profile

Step 1

Step 2

Aluminum profile

End cap with hole End cap without hole

LED Driver

PMMA opal matte cover PMMA semi-clear cover PMMA clear cover PC diffused cover

End cap with hole End cap without hole