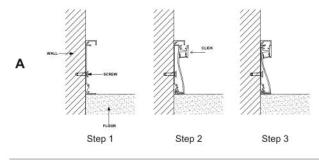

#### Aluminum LED Profile

Step 1

Step 2

Aluminum profile

End cap with hole End cap without hole

LED Driver

PMMA opal matte cover PMMA semi-clear cover PMMA clear cover PC diffused cover

End cap with hole End cap without hole