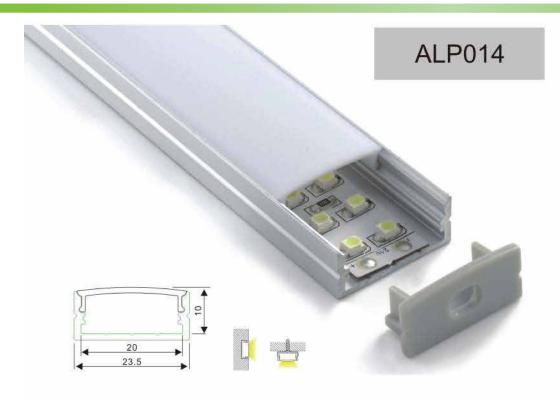

#### ALP004-RL

Aluminum profile

PMMA opal matte cover PMMA semi-clear cover PMMA clear cover 30 degrees

End cap with hole End cap without hole

Mounting clip(metal)

Mounting clip(PC)

LED Strip: 2835LED 70LEDs/M, 14W/M

LED Driver

180 degrees connector

90 degrees connector