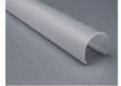

PMMA opal matte cover PMMA semi-clear cover PMMA clear cover 60 degrees

End cap with hole End cap without hole

Mounting clip(metal)

Mounting clip(PC)

LED Strip: 2835LED 70LEDs/M, 14W/M

LED Driver

180 degrees connector

#### ALP004-RL

Aluminum profile

PMMA opal matte cover PMMA semi-clear cover PMMA clear cover 30 degrees

End cap with hole End cap without hole

Mounting clip(metal)

Mounting clip(PC)

LED Strip: 2835LED 70LEDs/M, 14W/M