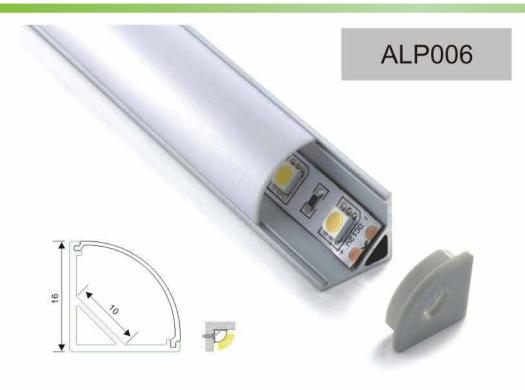

#### Aluminum LED Profile

Step 1

Step 2

Aluminum profile

End cap with hole End cap without hole

LED Driver

PMMA opal matte cover PMMA semi-clear cover PMMA clear cover PC diffused cover

End cap with hole End cap without hole