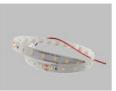

Mounting clip(metal)

Adjustble bracket

LED Strip: 2835LED 70LEDs/M, 14W/M

LED Driver

180 degrees connector

90 degrees connector

Mounting clip(PC)

Aluminum profile

PMMA opal matte cover PMMA semi-clear cover PMMA clear cover 60 degrees

End cap with hole End cap without hole

Mounting clip(metal)

Mounting clip(PC)

LED Strip: 2835LED 70LEDs/M, 14W/M

LED Driver

180 degrees connector

#### ALP004-RL

Aluminum profile

PMMA opal matte cover PMMA semi-clear cover PMMA clear cover 30 degrees

End cap with hole End cap without hole

Mounting clip(metal)

Mounting clip(PC)

LED Strip: 2835LED 70LEDs/M, 14W/M