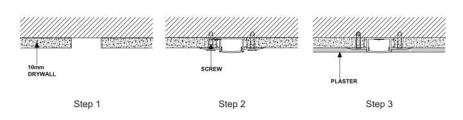

cover



End cap without hole



Metal clip





PC diffused cover



**ALP065-T** 

End cap without hole



Steel wire



Metal clip







Aluminum profile



PMMA opal matte cover PMMA semi-clear cover PC diffused cover



End cap without hole



LED Strip: 2835LED 140LEDs/M, 28W/M



LED Driver



Steel wire



Metal clip



ALP068









Aluminum profile

PC diffused cover

End cap with hole End cap without hole





LED Strip: 3528LED 120LEDs/M, 9.6W/M

LED Driver

Step 1





Step 3

Step 2







Aluminum profile

PC diffused cover

End cap with hole End cap without hole





LED Strip: 3528LED 120LEDs/M, 9.6W/M

LED Driver



ALP070













Aluminum profile

PC diffused cover

End cap with hole End cap without hole





LED Strip: 3528LED 120LEDs/M, 9.6W/M

LED Driver









Aluminum profile



PC diffused cover



End cap with hole End cap without hole



LED Strip: 2835LED 120LEDs/M, 24W/M



LED Driver



### ALP076















Aluminum profile 1

Aluminum profile 2

PC Frosted cover

End cap with hole End cap without hole











LED Strip: 3528LED 120LEDs/M, 9.6W/M

LED Driver

90 degrees inside connector

90 degrees outside connector



# **KOMLIGHT**











KOMLIGHT NONGLAK JANTHONG (KWAN)

Mobile: 083-083-3403, 086-415-5030 E-mail: nonglukj@gmail.com, nonglukj@komlight.com

KomLight Co,,Ltd. Ramkhamhaeng 94 Road Saphan Sung Saphan Sung Bangkok 10240