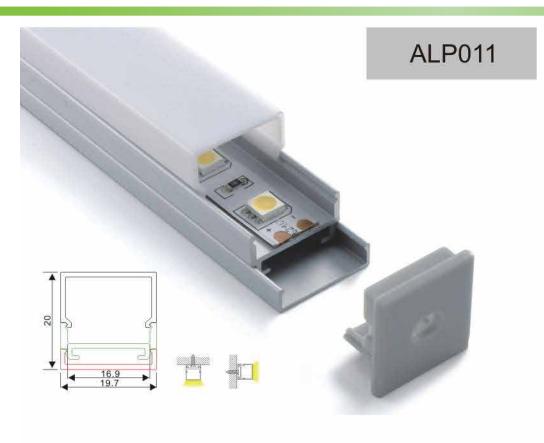

#### Aluminum LED Profile

Step 1

Step 2

Aluminum profile

End cap with hole End cap without hole

LED Driver

PMMA opal matte cover PMMA semi-clear cover PMMA clear cover PC diffused cover

End cap with hole End cap without hole