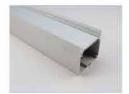

#### Aluminum LED Profile

Step 1

Step 2

Aluminum profile

End cap with hole End cap without hole

LED Driver

PMMA opal matte cover PMMA semi-clear cover PMMA clear cover PC diffused cover

End cap with hole End cap without hole

Mounting clip(metal)

Adjustble bracket

LED Strip: 2835LED 70LEDs/M, 14W/M

LED Driver

180 degrees connector

90 degrees connector

Mounting clip(PC)

Aluminum profile