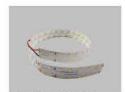

Mounting clip(metal)

Adjustble bracket

LED Strip: 2835LED 70LEDs/M, 14W/M

LED Driver

180 degrees connector

90 degrees connector

Mounting clip(PC)

Aluminum profile

PMMA opal matte cover PMMA semi-clear cover PMMA clear cover 60 degrees

End cap with hole End cap without hole

Mounting clip(metal)

Mounting clip(PC)

LED Strip: 2835LED 70LEDs/M, 14W/M

LED Driver

180 degrees connector