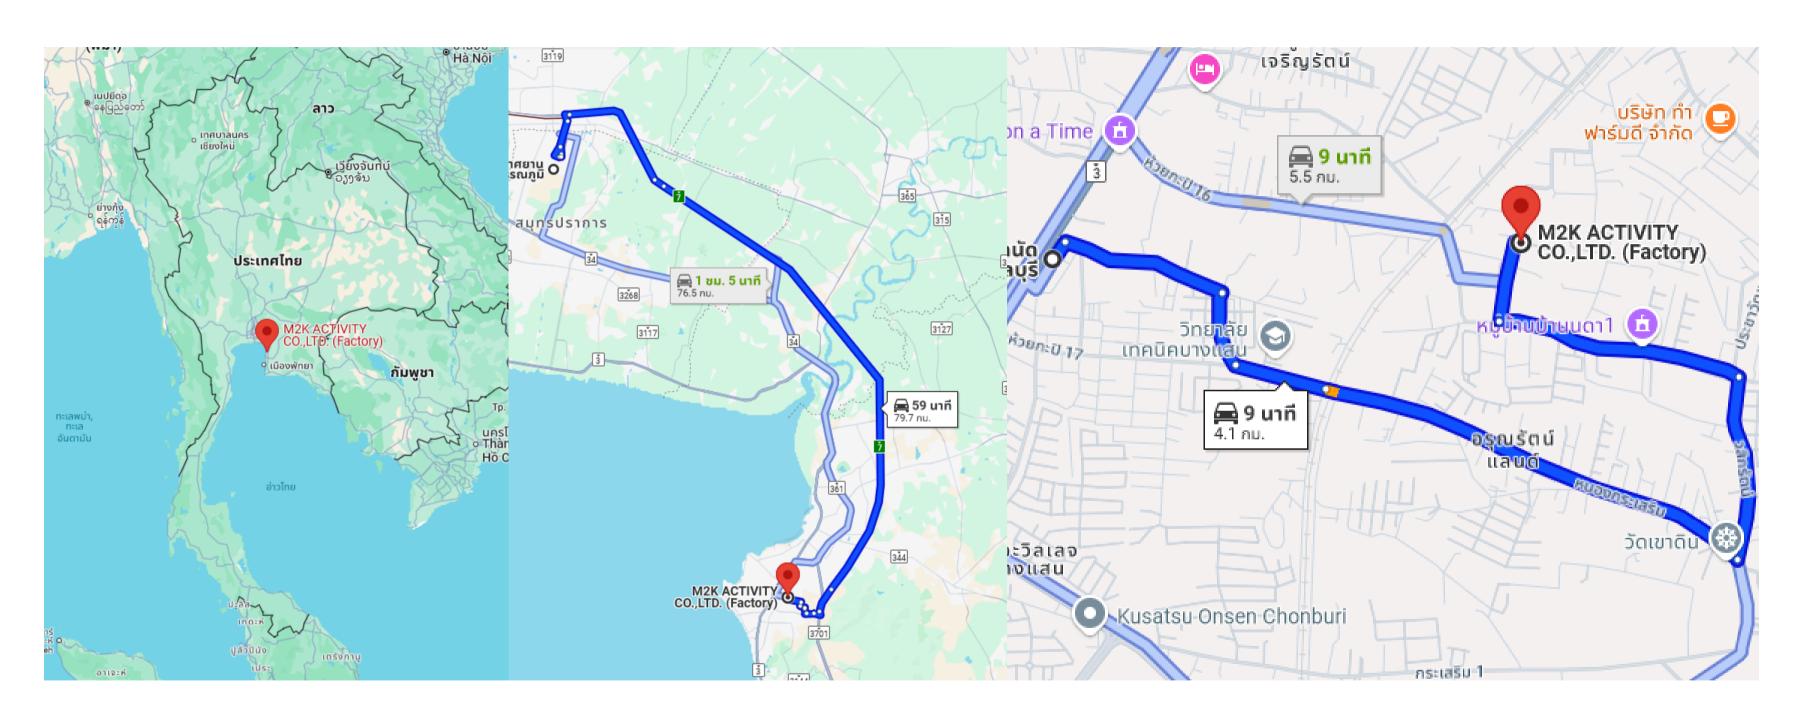

#### **LOCATIONS**

M2K Activity Co., Ltd. is situated in Thailand, approximately 79 kilometers from Suvarnabhumi Airport. The location is 4.1 kilometers from Sukhumvit Road, in close proximity to Jatujak Market. To reach the destination, proceed straight along Soi Pracha Wattana 1, and you will arrive within 200 meters.