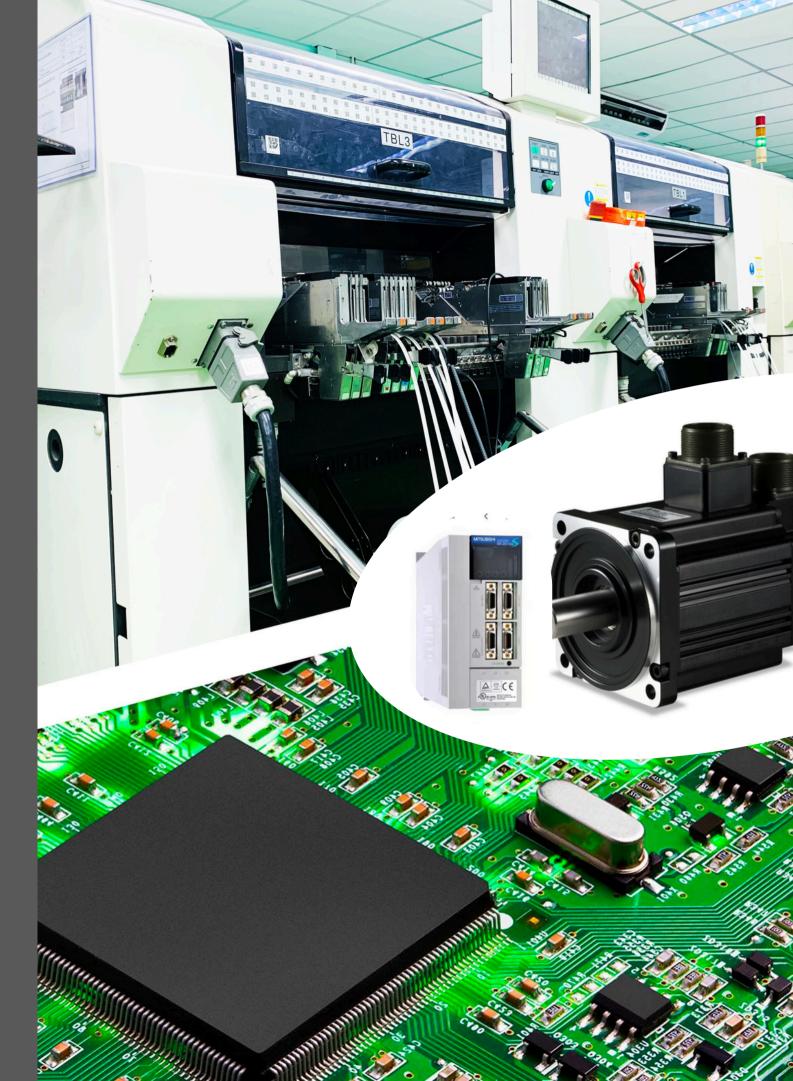

# Origin replacement, spare part

- Servo motor, Detar motor, Steping motor
- Main board, Driver board, System board
- Driver machine, Power suply, Fan
- Inverter, Relay, PLC