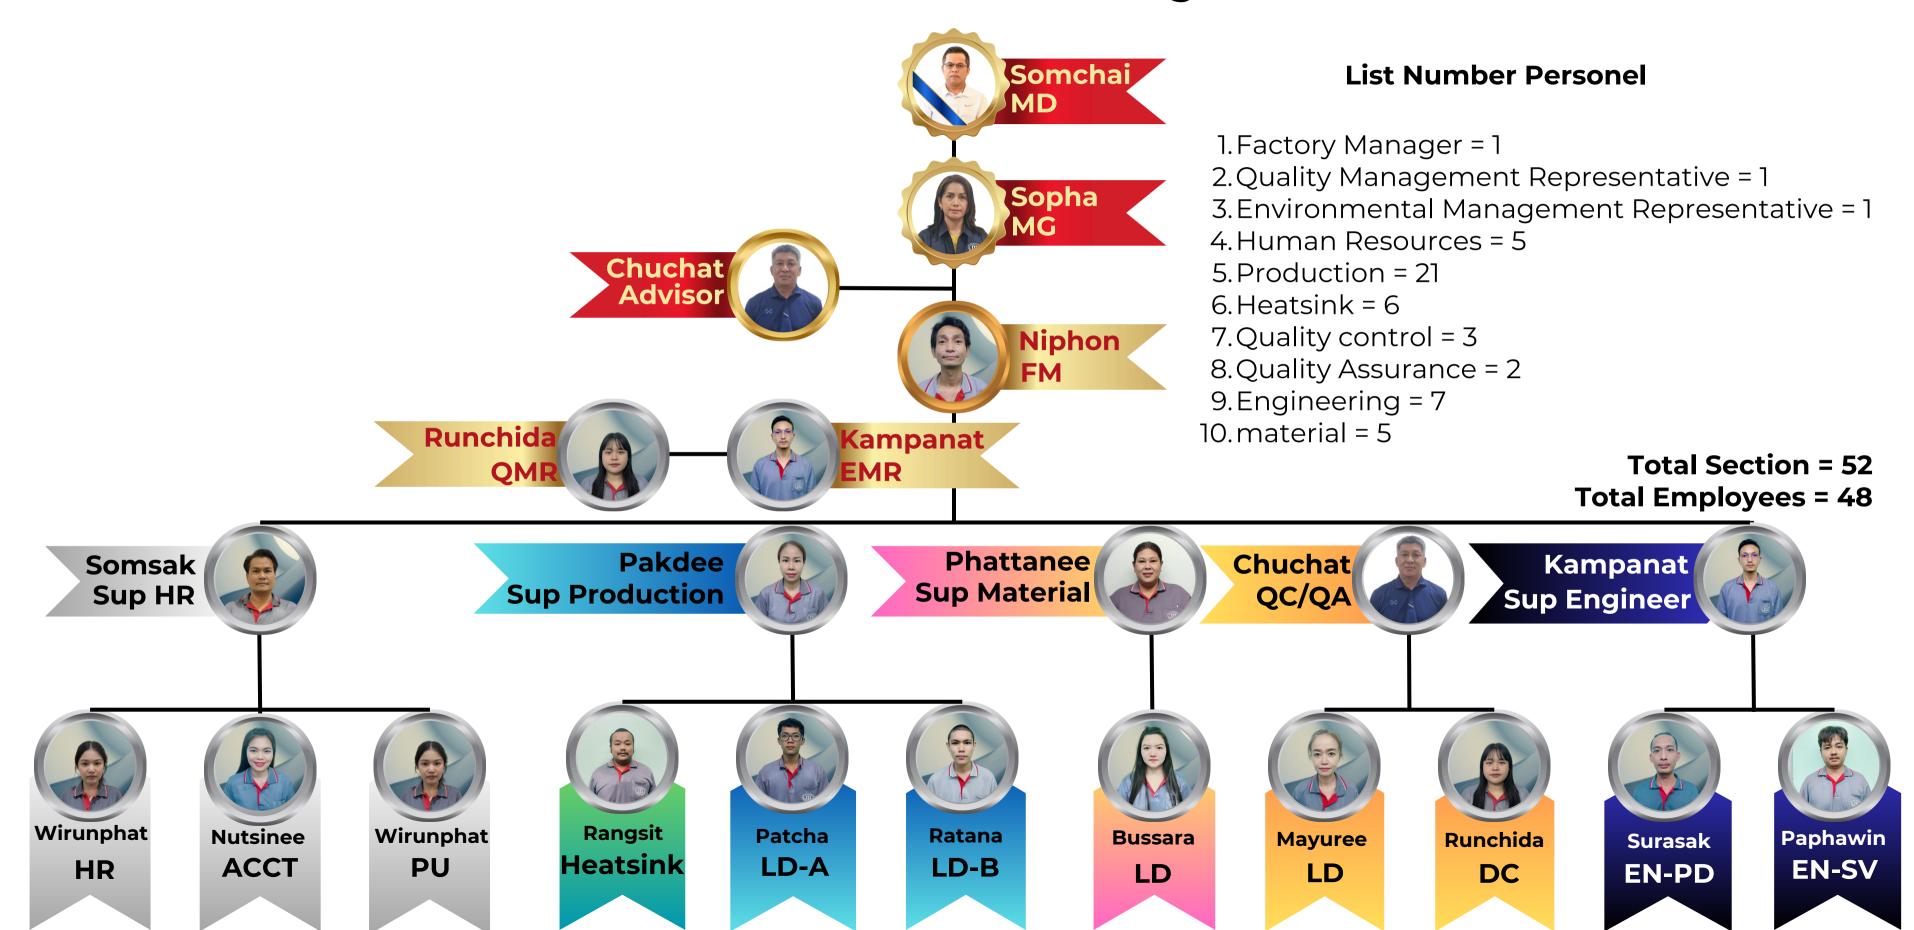

.B.S.F NM-2336C Performance: AC 100V +-5V 50Hz 0.3 kVA(full load) 0.49 Mpa 0 L/min (A.N.R.)

#### PRODUCTION Auto-Insertion 2 Line RUN PER MONTH: 8,000,000 SHOT (4,000,000/Line)



#### 5.Loader

Brand:PANASONIC Model:MBSF NM-2336A Performance:100V 50Hz 0.3 kVA (full load) 0.49 MPa 0 L/min (A.N.R.)

#### 6.Axial

Brand:PANASONIC Model:Panasert-AVK NM-2013 Performance:AC 200V +-10V Source Three Phase 50Hz 7 kVA (full load) 0.49 MPa 80L/min (A.N.R.)

#### 7.Radial

Brand:PANASONIC Model:Panasert-RH 3 NM-8224T Performance:AC 200V +-10V Source Three Phase 50Hz 5 kVA (full load) 0.49 MPa 120L/min (A.N.R.)

#### 8.Unloader

Brand:PANASONIC

Model:Panasert-M.B.S NM-2386C

Performance:AC 100V +-5V 50Hz

0.5kVA

0.49 Mpa{5kgf/cm2} 0 L/min (A.N.R.)

#### **Number of Personnel in The Organization**



#### **Production Line Customer**







Yamazaki Electronics (Thailand) Co.,

(Thailand) Co.,







(ไทย)จำกัด







#### **Maintenance Service Customer**











ASSEMBLEON/PHILIPS -

SMT PICK & PLACE

EQUIPMENT









ASS

FUJI - ELECTRONICS ASSEMBLY EQUIPMENT HITACHI - SMT PRODUCTION SYSTEMS JUKI - SURFACE MOUNT TECHNOLOGY SYSTEM PANA SONIC/KME -ELECTRONIC COMPONENT MOUNTING EQUIPMENT







SANYO - ELECTRONICS APPLIED SYSTEMS



UNIVERSAL - SURFACE MOUNT PLACEMENT MACHINE



I-PULSE - CHIP MOUNTER MOUNTING CENTER



# Moved machine









With Service team safety and quality training on each place to avoid the damage a curse on our customer machine or instrument,

With the strong transport method we can move every your machine as best performance

# Machine Service on Side