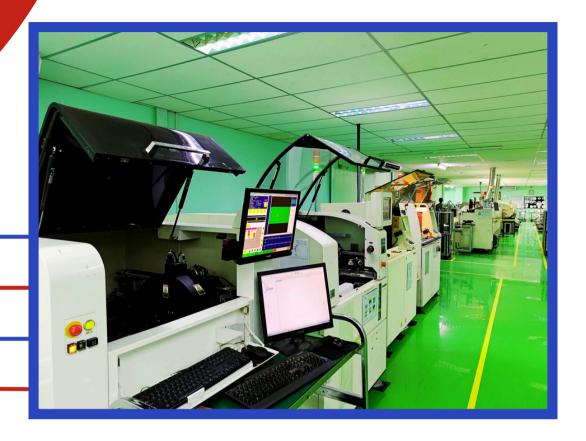

## **Factory Layout**

#### PRODUCTION SMT-Line 5 Processes RUN PER MONTH: 75,000,000 SHOT (15,000,000/Line)