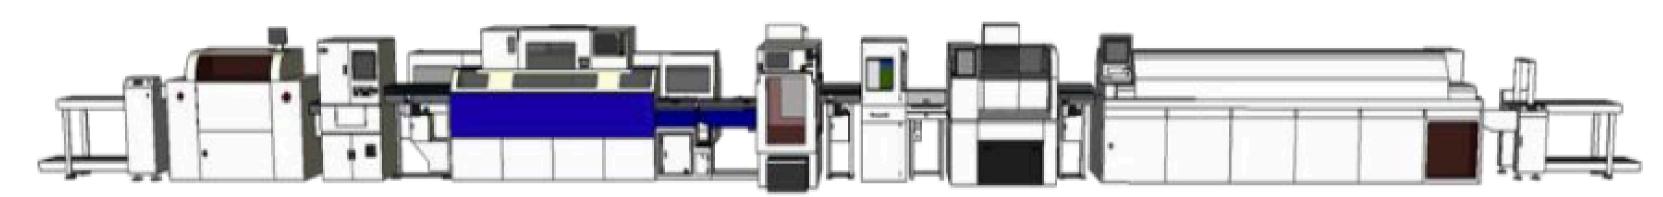

#### PRODUCTION SMT-Line 5 Processes RUN PER MONTH: 75,000,000 SHOT (15,000,000/Line)

#### Machine performance detail