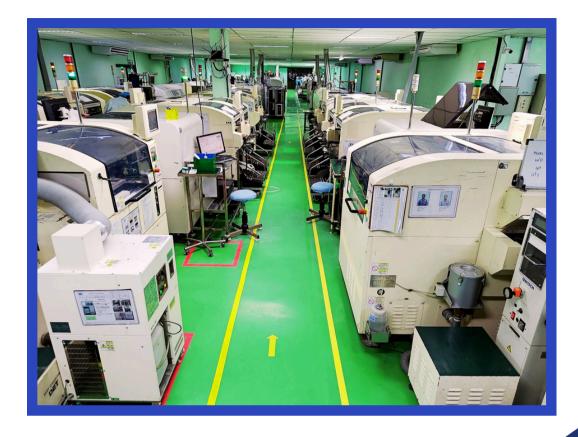

## **Factory Layout**

#### PRODUCTION SMT-Line 5 Processes RUN PER MONTH: 75,000,000 SHOT (15,000,000/Line)