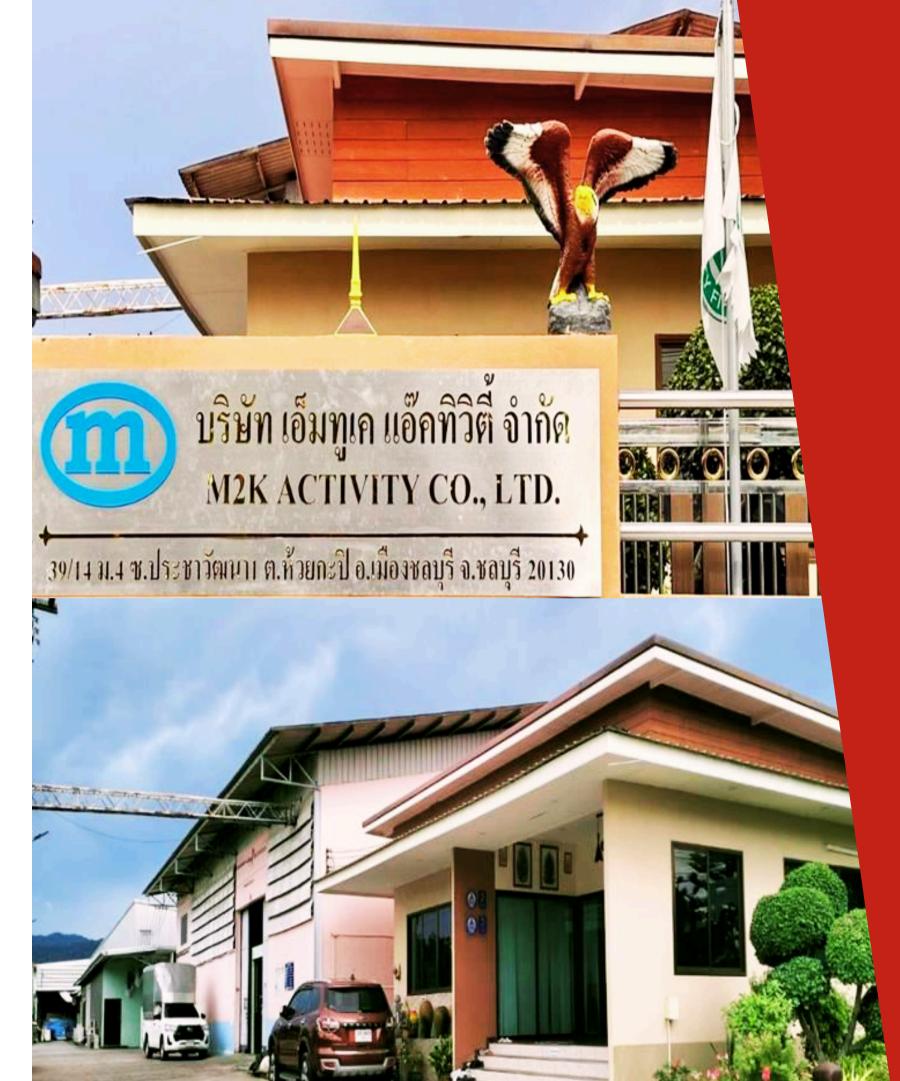

#### Company Profile: M2K Activity Co., Ltd.

Founder: M2K Activity was founded by Mr. Somchai Aiadgliang

Establishment: M2K Activity Co., Ltd. was founded on June 30, 2006

Location and Facilities: The company operates area 7 rai of land

Capital: The company was established with an initial capital of 5 million baht

Financial Performance: In 2023, M2K Activity achieved impressive sales amounting to 75 million baht

Workforce: The company currently employs 52 dedicated

#### **LOCATIONS**

M2K Activity Co., Ltd. is situated in Thailand, approximately 79 kilometers from Suvarnabhumi Airport. The location is 4.1 kilometers from Sukhumvit Road, in close proximity to Jatujak Market. To reach the destination, proceed straight along Soi Pracha Wattana 1, and you will arrive within 200 meters.