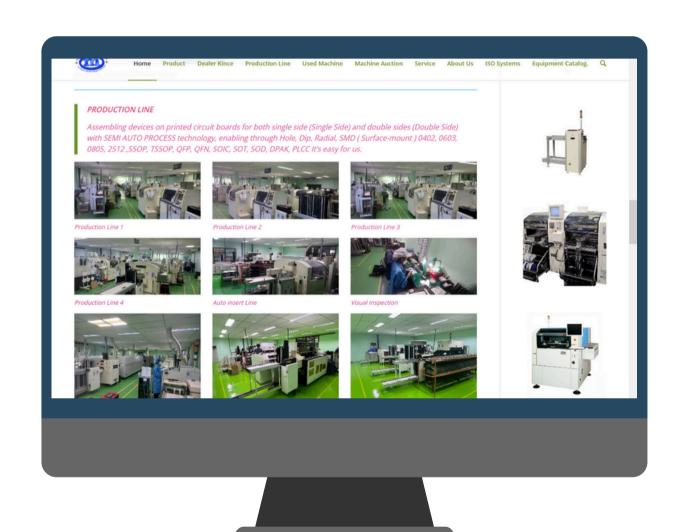

| Customer                        |                |            |              |            |              |
|   | TOSHIBA                         | Toshiba        | -          | 500,000      | 5,000,000  |              |
|   | <b>©TATUNC</b>                  | <b>T</b> atung | _          | _            | 3,000,000  | _            |
|   | YET                             | • Yamazaki     | 100,000    | 300,000      | 5,000,000  | <del>-</del> |
|   | JOHNAN SIAM CORPORATION LIMITED | Johnan         | -          | -            | 10,000,000 | -            |
| • | PRINEX                          | Primax         | -          | <del>-</del> | 20,000,000 | _            |
|   | Remaining                       |                | 3,900,000  | 3,200,000    | 32,000,000 | N/A          |

## WEBSITE





# Origin replacement, spare part

- Servo motor, Detar motor, Steping motor
- Main board, Driver board, System board
- Driver machine, Power suply, Fan
- Inverter, Relay, PLC





# THANKS

Does anyone have any questions? M2k.act@gmail.com



033-090199 Mon-Sat 08:00-17.00 m2kact.co.th