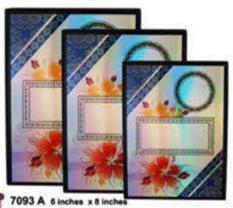

Color 5 7135 C 4 inches x 6 inches 6 colors box to choose Color 6

Back

7093 B 5 inches x 7 inches 7093 C 4 Inches x 6 Inches

Wooden Plaque With Aluminum Rainbow Plate Printing

7094 A 6 inches x 8 inches 7094 B 5 Inches x 7 Inches 7094 C 4 inches x 6 inches

Wooden Plaque With Aluminum Rainbow Plate Printing