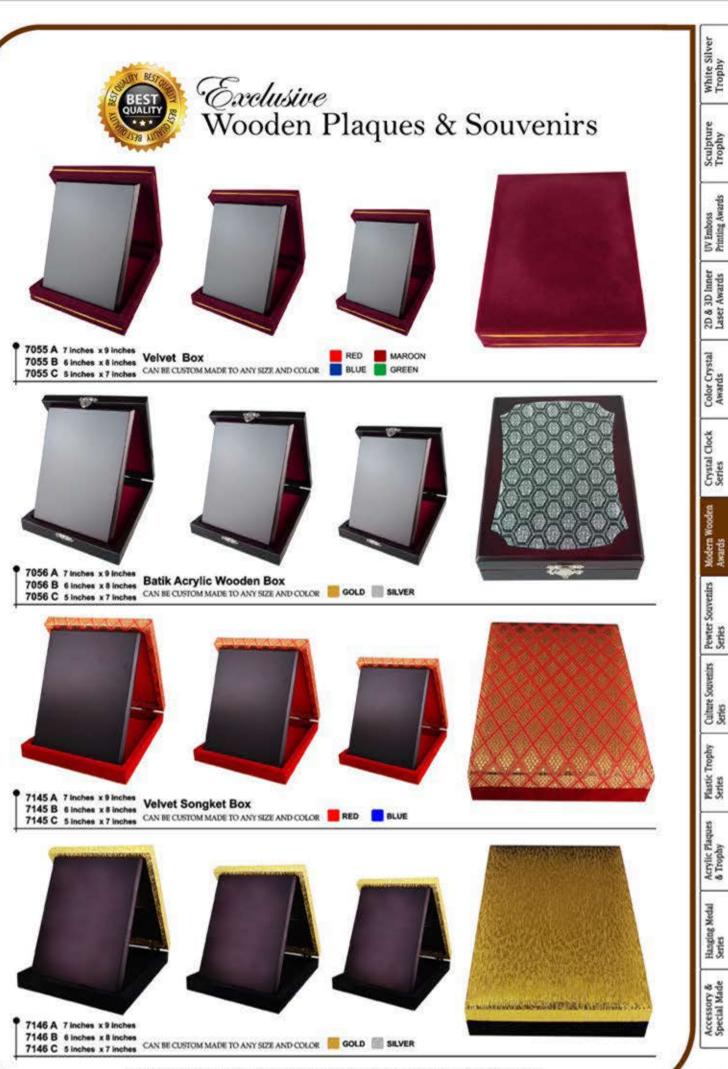

inches x 8 inches x 20mm

7133 E 5 inches x 7 inches x 20mm

7051 A 9 inches x 11 inches x 20mm 7051 B 8 inches x 10 inches x 20mm 7051 C 7 inches x 9 inches x 20mm

7051 D 6 inches x 8 inches x 20mm 7051 E 5 inches x 7 inches x 20mm

## Exclusive Wooden Plaques & Souvenirs







7090 A 7" x 9" Wooden Plaque With Printing 7090 B 6" x 8" Wooden Plaque With Printing 7090 C 5" x 7" Wooden Plaque With Printing



7087 A 7" x 9" Wooden Plaque With Gold Star 7087 B 6" x 8" Wooden Plaque With Gold Star 7087 C 5" x 7" Wooden Plaque With Gold Star



7088 A 7" x 9" Wooden Plaque With Gold Star
 7088 B 6" x 8" Wooden Plaque With Gold Star
 7088 C 5" x 7" Wooden Plaque With Gold Star



lpture phy

UV Emboss Printing Awards

2D & 3D Inner Laser Awards

Color Crystal Awards

Crystal Clock Series







## *Exclusive* Wooden Plaques & Souvenirs



7191 A 7 inches x 9 inches 7191 B 6 inches x 8 inches 7191 C 5 inches x 7 inches





Color 4



Wooden Laser Plate

Color 3



7135 A 6 Inches x 8 Inches 7135 B 5 Inches x 7 Inches

Color 5 7135 C 4 inches x 6 inches 6 colors box to choose Color 6







Back



7093 B 5 inches x 7 inches 7093 C 4 Inches x 6 Inches

Wooden Plaque With Aluminum Rainbow Plate Printing



7094 A 6 inches x 8 inches 7094 B 5 Inches x 7 Inches 7094 C 4 inches x 6 inches

Wooden Plaque With Aluminum Rainbow Plate Printing