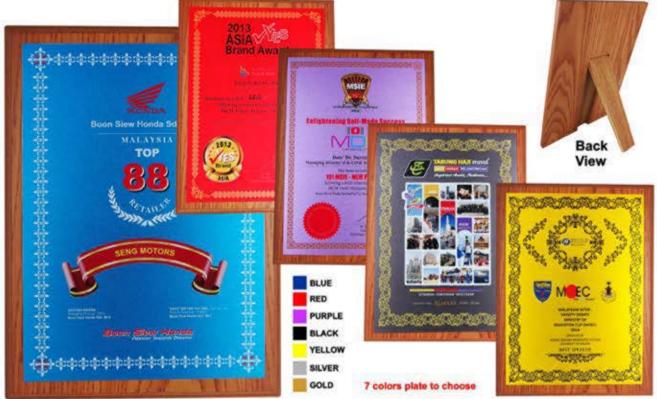

## Exclusive Wooden Plaques & Souvenirs

7090 A 7" x 9" Wooden Plaque With Printing 7090 B 6" x 8" Wooden Plaque With Printing 7090 C 5" x 7" Wooden Plaque With Printing

7087 A 7" x 9" Wooden Plaque With Gold Star 7087 B 6" x 8" Wooden Plaque With Gold Star 7087 C 5" x 7" Wooden Plaque With Gold Star

7088 A 7" x 9" Wooden Plaque With Gold Star
 7088 B 6" x 8" Wooden Plaque With Gold Star
 7088 C 5" x 7" Wooden Plaque With Gold Star

lpture phy

UV Emboss Printing Awards

2D & 3D Inner Laser Awards

Color Crystal Awards