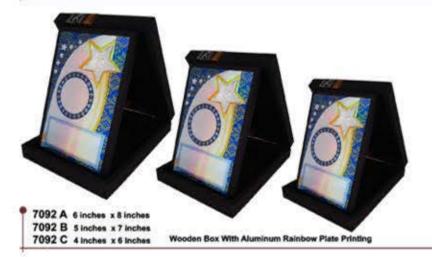

Color 5 7135 C 4 inches x 6 inches 6 colors box to choose Color 6

Back

7093 B 5 inches x 7 inches 7093 C 4 Inches x 6 Inches

Wooden Plaque With Aluminum Rainbow Plate Printing

7094 A 6 inches x 8 inches 7094 B 5 Inches x 7 Inches 7094 C 4 inches x 6 inches

Wooden Plaque With Aluminum Rainbow Plate Printing