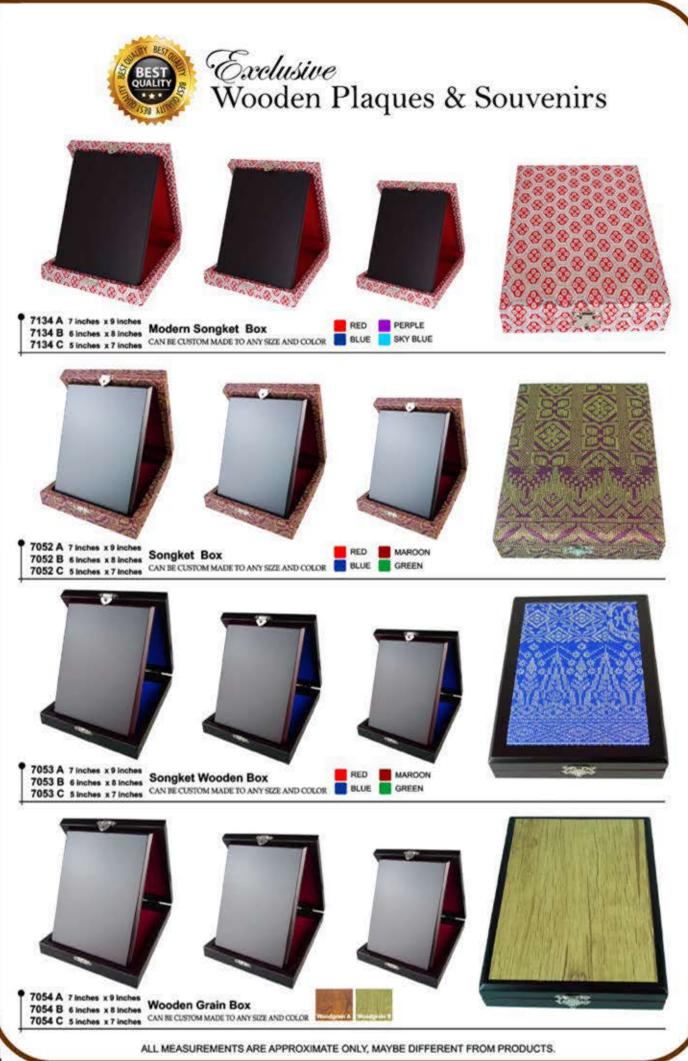

6 inches x 8 inches x 20mm

7133 E 5 inches x 7 inches x 20mm

7051 A 9 inches x 11 inches x 20mm 7051 B 8 inches x 10 inches x 20mm 7051 C 7 inches x 9 inches x 20mm

7051 D 6 inches x 8 inches x 20mm 7051 E 5 inches x 7 inches x 20mm

## Exclusive Wooden Plaques & Souvenirs







7090 A 7" x 9" Wooden Plaque With Printing 7090 B 6" x 8" Wooden Plaque With Printing 7090 C 5" x 7" Wooden Plaque With Printing



7087 A 7" x 9" Wooden Plaque With Gold Star 7087 B 6" x 8" Wooden Plaque With Gold Star 7087 C 5" x 7" Wooden Plaque With Gold Star



7088 A 7" x 9" Wooden Plaque With Gold Star
 7088 B 6" x 8" Wooden Plaque With Gold Star
 7088 C 5" x 7" Wooden Plaque With Gold Star



lpture phy

UV Emboss Printing Awards

2D & 3D Inner Laser Awards

Color Crystal Awards

Crystal Clock Series







## *Exclusive* Wooden Plaques & Souvenirs



7191 A 7 inches x 9 inches 7191 B 6 inches x 8 inches 7191 C 5 inches x 7 inches





Color 4



Wooden Laser Plate

Color 3



7135 A 6 Inches x 8 Inches 7135 B 5 Inches x 7 Inches

Color 5 7135 C 4 inches x 6 inches 6 colors box to choose Color 6







Back



7093 B 5 inches x 7 inches 7093 C 4 Inches x 6 Inches

Wooden Plaque With Aluminum Rainbow Plate Printing



7094 A 6 inches x 8 inches 7094 B 5 Inches x 7 Inches 7094 C 4 inches x 6 inches

Wooden Plaque With Aluminum Rainbow Plate Printing