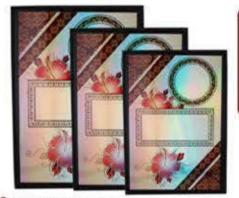

Color 5 7135 C 4 inches x 6 inches 6 colors box to choose Color 6

Back

7093 B 5 inches x 7 inches 7093 C 4 Inches x 6 Inches

Wooden Plaque With Aluminum Rainbow Plate Printing

7094 A 6 inches x 8 inches 7094 B 5 Inches x 7 Inches 7094 C 4 inches x 6 inches

Wooden Plaque With Aluminum Rainbow Plate Printing