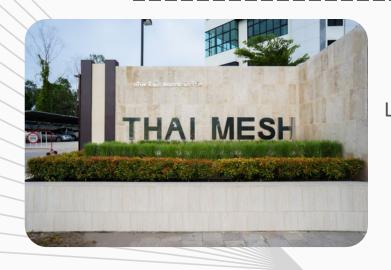

## Thai Mesh factory

Lam Luk ka, Pathum Thani Landscape garden, road, curb, walkway and tiles work (1,500 sqm( Fountain, fence and company signage Electrical and lighting system Project value (Baht): 3,350,000