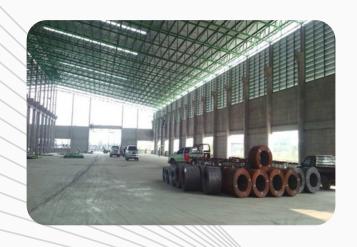

# Factory yard for VCF group

Paktho, Ratchaburi

Design buildings (65,000 sqm) for the VCF group's new animal feed factory yard

Project value (Baht): 700,000,000

# New Factory Thai Mesh

Bang nam priao, Chachoengsao Construction of factory (60x120x10m, 7200 agm) Crane, lighting, road, and drainage system Project value (Baht): 45,000,000