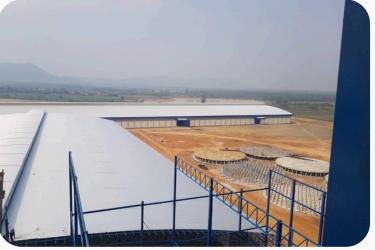

# Factory yard for VCF group

Paktho, Ratchaburi

Design buildings (65,000 sqm) for the VCF group's new animal feed factory yard

Project value (Baht): 700,000,000