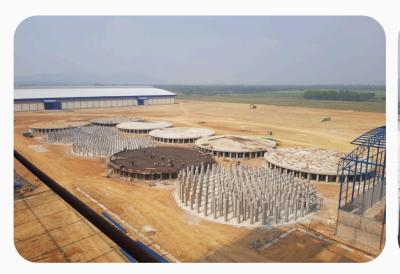

# Factory yard for VCF group

Paktho, Ratchaburi

Design buildings (65,000 sqm) for the VCF group's new animal feed factory yard

Project value (Baht): 700,000,000