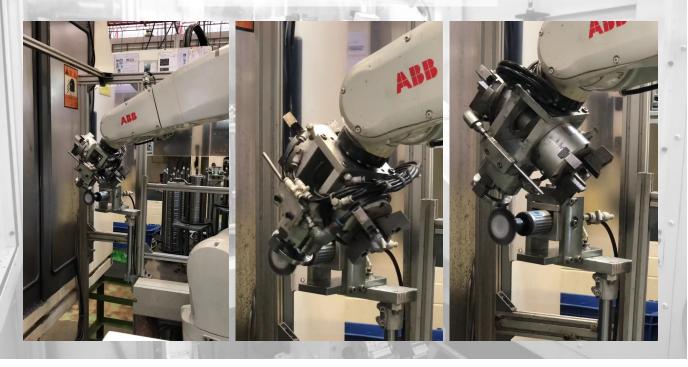

## **AUTOMATION SYSTEM**

"1 ROBOT LOAD 6 STATIONS"

"SUCTION CATHETER ASSEMBLY MACHINE"

"DEBURRING ROBOT"