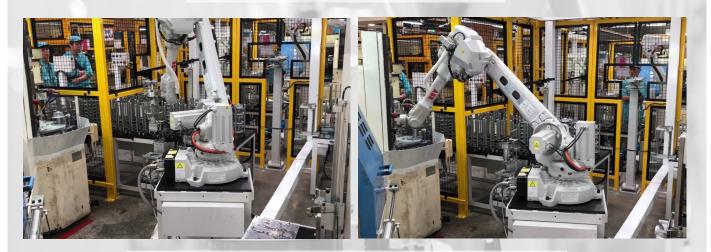

## **AUTOMATION SYSTEM**

"1 ROBOT LOAD 6 STATIONS"

"SUCTION CATHETER ASSEMBLY MACHINE"

"DEBURRING ROBOT"