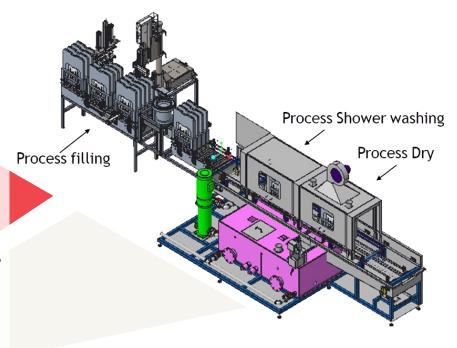

### **SPECIAL MACHINE**

"We are builds custom process machines. We are staffed to tackle the complex mechanical and controls engineering required to design and build a unique machine that performs as required, on time and on budget."