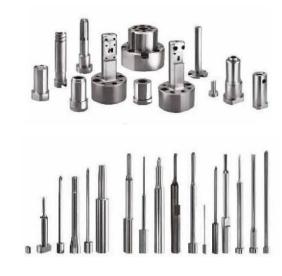

## **CUSTOM MADE PART**

"Customized components of various materials steel, stainless steel, carbide, aluminum, copper(pure, beryllium & tungsten), brass, ceramic etc. for molding, stamping, semi-conductor, automotive, medical and aerospace industries."