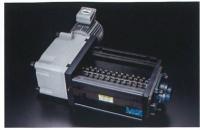

## **AUTOMATION SYSTEM**

"1 ROBOT LOAD 6 STATIONS"

"SUCTION CATHETER ASSEMBLY MACHINE"

"DEBURRING ROBOT"