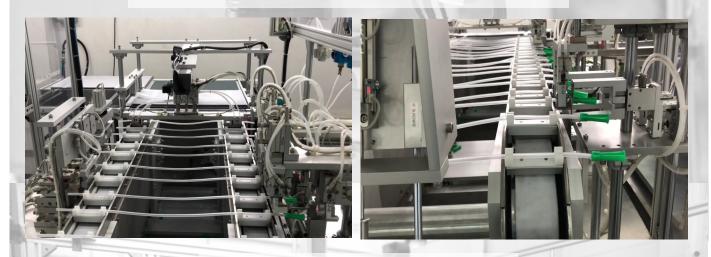

## **AUTOMATION SYSTEM**

"1 ROBOT LOAD 6 STATIONS"

"SUCTION CATHETER ASSEMBLY MACHINE"

"DEBURRING ROBOT"