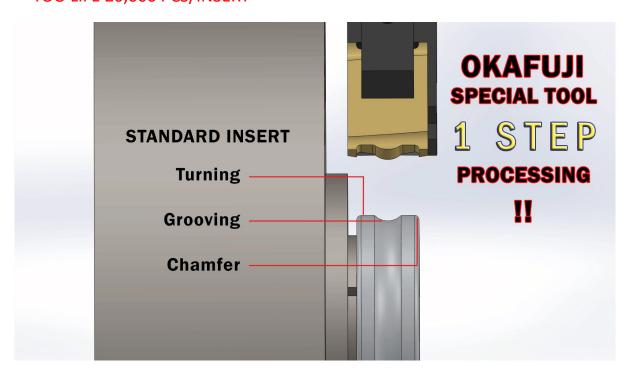

# SPECIAL CUTTING TOOLS

"DESIGN IN JAPAN"

"ONE STEP MATERIAL"

IMPROVEMENT COSTDOWN FOR CUSTOMER

"FOR BEARING" ONE STEP INTERNAL GROOVING

TOO LIFE 20,000 PCS/INSERT