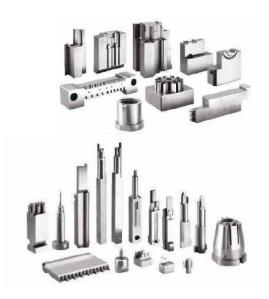

## **CUSTOM MADE PART**

"Customized components of various materials steel, stainless steel, carbide, aluminum, copper(pure, beryllium & tungsten), brass, ceramic etc. for molding, stamping, semi-conductor, automotive, medical and aerospace industries."