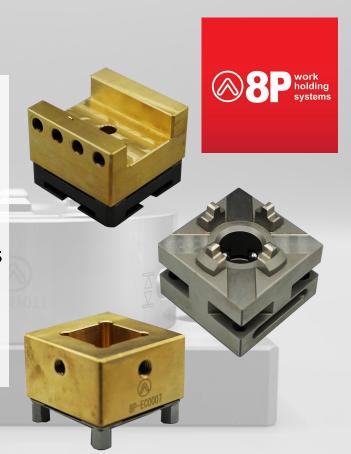

# **WORK HOLDING SYSTEM**

"We specialize in precision work holding, Fixture and clamping tools for EDM, Wire EDM, CNC milling, Turning and Grinding machine, 8P is 100% compatible with EROWA and 3R system products."