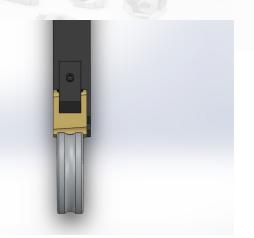

# SPECIAL CUTTING TOOLS

"DESIGN IN JAPAN"

"ONE STEP MATERIAL"

IMPROVEMENT COSTDOWN FOR CUSTOMER

TOO LIFE 20,000 PCS/INSERT

"FOR BEARING"
ONE STEP INTERNAL GROOVING