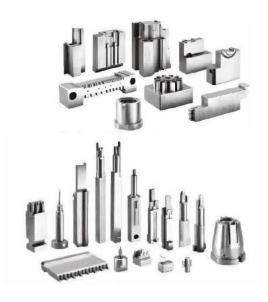

## **CUSTOM MADE PART**

"Customized components of various materials steel, stainless steel, carbide, aluminum, copper(pure, beryllium & tungsten), brass, ceramic etc. for molding, stamping, semi-conductor, automotive, medical and aerospace industries."