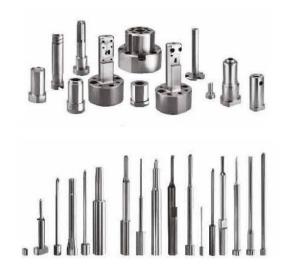

## **CUSTOM MADE PART**

"Customized components of various materials steel, stainless steel, carbide, aluminum, copper(pure, beryllium & tungsten), brass, ceramic etc. for molding, stamping, semi-conductor, automotive, medical and aerospace industries."