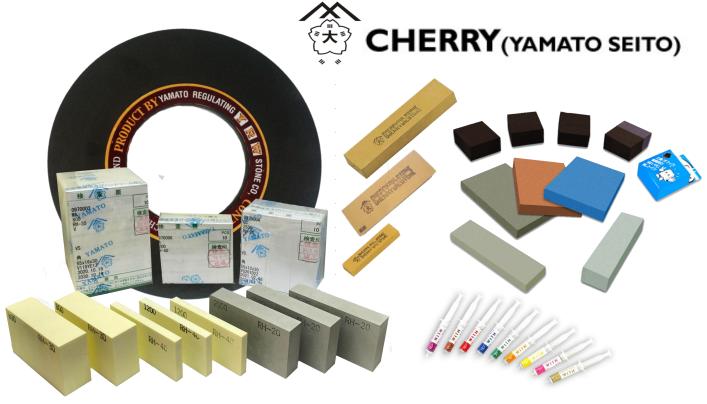

# SPECIAL CUTTING TOOLS



"DESIGN IN JAPAN"



"ONE STEP MATERIAL"

IMPROVEMENT COSTDOWN FOR CUSTOMER

TOO LIFE 20,000 PCS/INSERT



"FOR BEARING"
ONE STEP INTERNAL GROOVING



# **CUTTING TOOLS**



















## **CUSTOM MADE PART**

"Customized components of various materials steel, stainless steel, carbide, aluminum, copper(pure, beryllium & tungsten), brass, ceramic etc. for molding, stamping, semi-conductor, automotive, medical and aerospace industries."





# **WORK HOLDING SYSTEM**

"We specialize in precision work holding, Fixture and clamping tools for EDM, Wire EDM, CNC milling, Turning and Grinding machine, 8P is 100% compatible with EROWA and 3R system products."



# **GRINDING**

"OIL STONE, POLISHING STONE & DIAMOND PASTES"





## **MACHINE**























# MAINTENANCE AND OVERHAUL

We are able to overhaul conventional as well as machines of any build and year.

















"BEFORE"

"AFTER"

## **SPECIAL MACHINE**

"We are builds custom process machines. We are staffed to tackle the complex mechanical and controls engineering required to design and build a unique machine that performs as required, on time and on budget."



# **AUTOMATION SYSTEM**

"1 ROBOT LOAD 6 STATIONS"



"SUCTION CATHETER ASSEMBLY MACHINE"



"DEBURRING ROBOT"







### **ABOUT OUR COMPANY**

SKR Industrial Tools is a joint-venture between Japanese and Thai companies.

The company handles products and services including tooling, machinery, service and automation. Our company has experiences in this field since 2010. And we