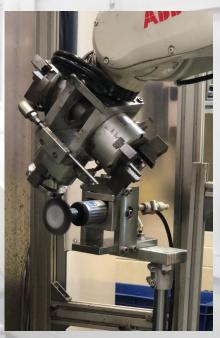

# **AUTOMATION SYSTEM**

"1 ROBOT LOAD 6 STATIONS"

"SUCTION CATHETER ASSEMBLY MACHINE"

"DEBURRING ROBOT"