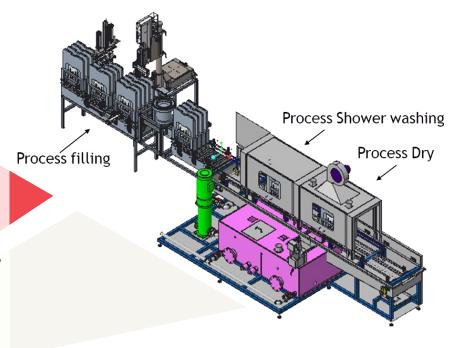

## **SPECIAL MACHINE**

"We are builds custom process machines. We are staffed to tackle the complex mechanical and controls engineering required to design and build a unique machine that performs as required, on time and on budget."