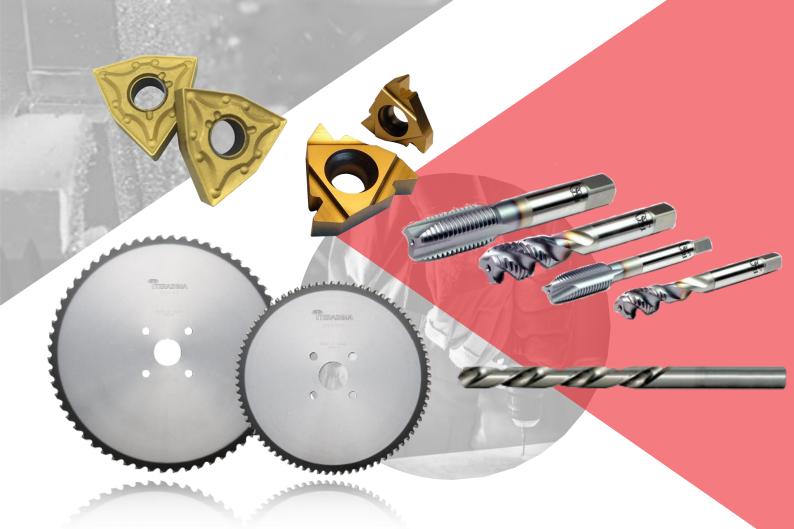

# SPECIAL CUTTING TOOLS

"DESIGN IN JAPAN"

"ONE STEP MATERIAL"

IMPROVEMENT COSTDOWN FOR CUSTOMER

TOO LIFE 20,000 PCS/INSERT

"FOR BEARING"
ONE STEP INTERNAL GROOVING

# **CUTTING TOOLS**