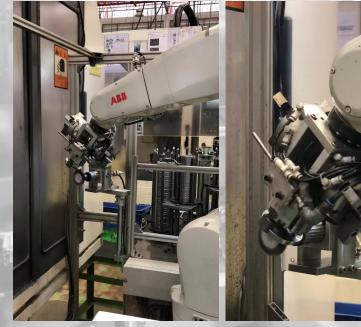

# **AUTOMATION SYSTEM**

"1 ROBOT LOAD 6 STATIONS"

"SUCTION CATHETER ASSEMBLY MACHINE"

"DEBURRING ROBOT"