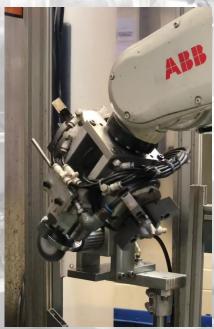

# **AUTOMATION SYSTEM**

"1 ROBOT LOAD 6 STATIONS"

"SUCTION CATHETER ASSEMBLY MACHINE"

"DEBURRING ROBOT"