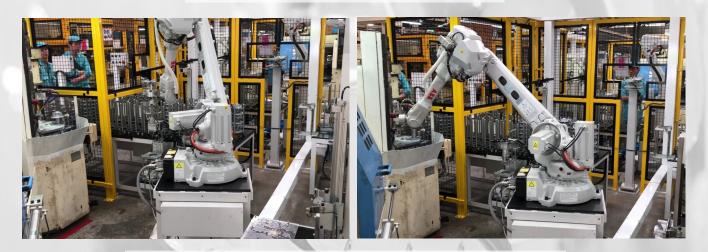

# **AUTOMATION SYSTEM**

"1 ROBOT LOAD 6 STATIONS"

"SUCTION CATHETER ASSEMBLY MACHINE"

"DEBURRING ROBOT"