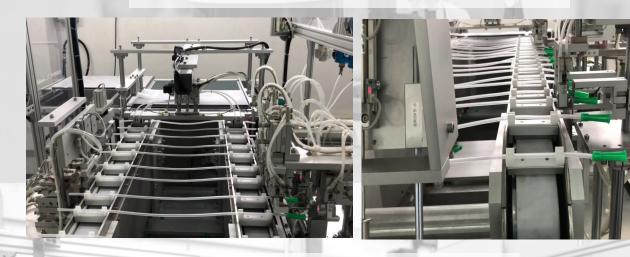

# **AUTOMATION SYSTEM**

"1 ROBOT LOAD 6 STATIONS"

"SUCTION CATHETER ASSEMBLY MACHINE"

"DEBURRING ROBOT"