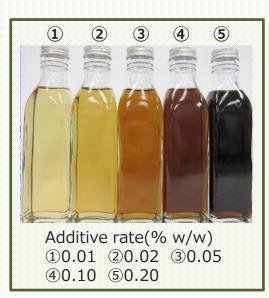

## APPLICATIONS

Soft drink, Liquor, Savory, Baking, Use rate

Confectionery, Dairy products, Pet food, etc.  $0.01 \sim 0.2 \%$ 