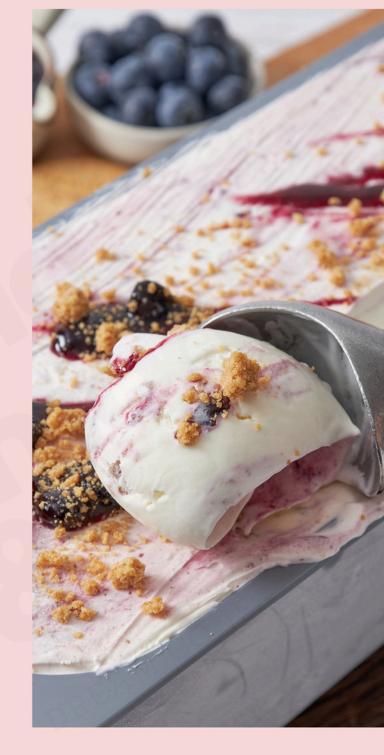

## Strawberry Milk

There is nothing complicated about our strawberry milk. We just take lost of strawberries and cook them for a long time at verb low temperatures so as to not damage the flavor. To the cooking vat we add imported Italian strawberry flavoring and a natural thickener. This incredibly rich and intense paste is added to our white base, which is made with our Australian milk and the finest ingredients. To die for!