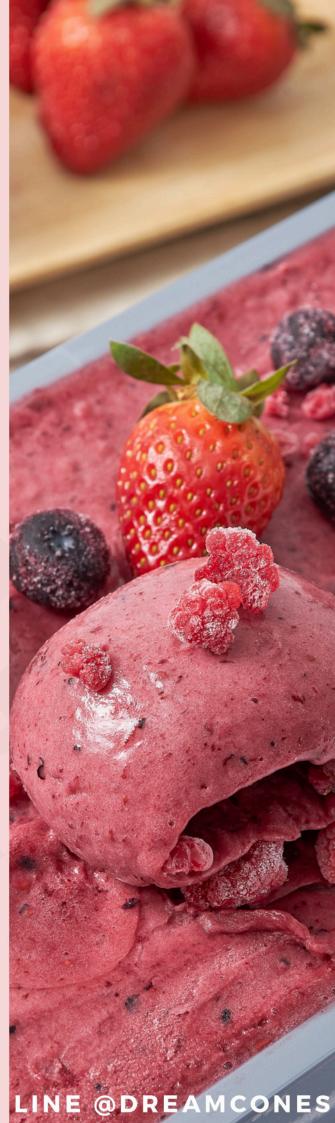

## Strawberry Milk

There is nothing complicated about our strawberry milk. We just take lost of strawberries and cook them for a long time at verb low temperatures so as to not damage the flavor. To the cooking vat we add imported Italian strawberry flavoring and a natural thickener. This incredibly rich and intense paste is added to our white base, which is made with our Australian milk and the finest ingredients. To die for!