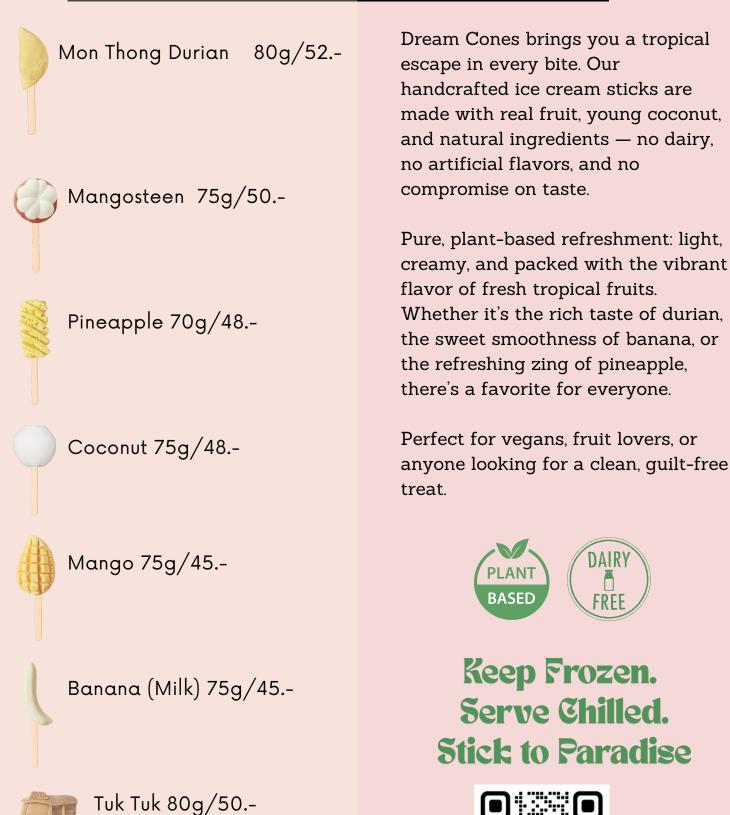

#### PREMIUM GELATO CRAFTED FOR YOUR BRAND

ดรีมโคนมีไอศกรีม ให้เลือก มากกว่า 60 รสชาติ มีทั้งแบบ

No Added Sugar Plant Based High Protein

นอกจากนั้นลูกค้ายัง สามารถครีเอทรสชาติ ได้เอง

ไอศกรีมแต่ละรสชาติน้ำหนักไม่เท่ากัน แต่ละถาดจะหนักประมาณ 3-3.5 กิโลต่อถาด ไอศกรีม 1 กิโล ตักได้ ประมาณ 13 ลูก ลูกละ 75 กรัม ราคาไม่รวม VAT 7% ขั้นต่ำรสละ 1 ถาด สั่งซื้อครบ 8000 บาท ส่งฟรี ใน กทม Line @dreamcones.

### ไอศกรีม 1 KG ตักได้ ประมาณ 13 ลูก ไอศกรีม 1 ลูกหนัก ประมาณ 75 กรัม