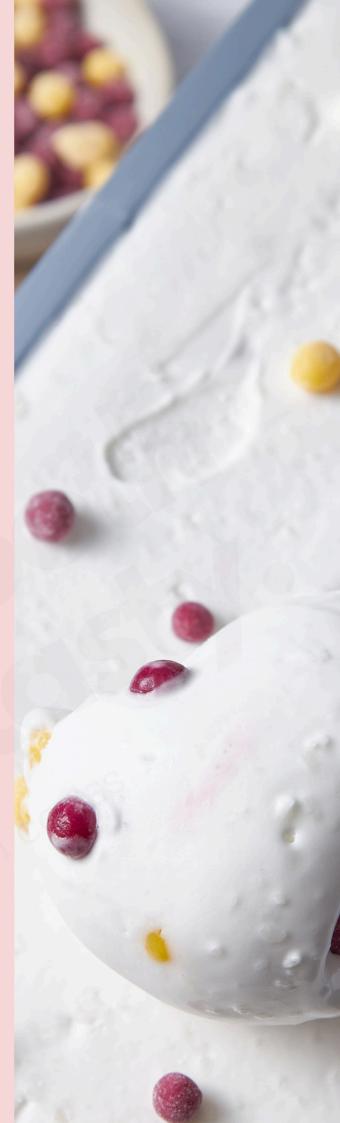

#### YOGHURT

| PLAIN YOGHURT        | 320 |
|----------------------|-----|
| BISCOFF YOGHURT      | 420 |
| BLUEBERRY YOGHURT    | 350 |
| STRAWBERRY YOGHURT   | 350 |
| LEMON YOGHURT        | 320 |
| MIXED BERRY YOGHURT  | 350 |
| MA-YOUNGCHID YOGHURT | 350 |
| RASPBERRY YOGHURT    | 350 |
| YUZU YOGHURT         | 400 |
| ORANGE YOGHURT       | 350 |
| PEACH YOGHURT        | 350 |