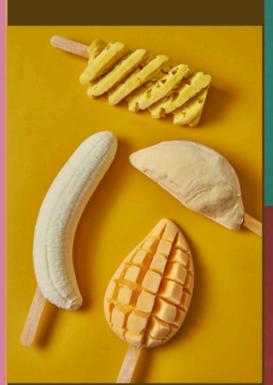

#### PREMIUM GELATO CRAFTED FOR YOUR BRAND

ดรีมโคนมีไอศกรีม ให้เลือก มากกว่า 60 รสชาติ มีทั้งแบบ

No Added Sugar Plant Based High Protein

นอกจากนั้นลูกค้ายัง สามารถครีเอทรสชาติ ได้เอง

ไอศกรีมแต่ละรสชาติน้ำหนักไม่เท่ากัน แต่ละถาดจะหนักประมาณ 3-3.5 กิโลต่อถาด ไอศกรีม 1 กิโล ตักได้ ประมาณ 13 ลูก ลูกละ 75 กรัม ราคาไม่รวม VAT 7% ขั้นต่ำรสละ 1 ถาด สั่งซื้อครบ 8000 บาท ส่งฟรี ใน กทม Line @dreamcones.

### ไอศกรีม 1 KG ตักได้ ประมาณ 13 ลูก ไอศกรีม 1 ลูกหนัก ประมาณ 75 กรัม