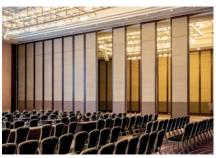

Renovation of ballroom, meeting rooms and guest rooms 2018

ELEGANT AND SPACE SAVING MOVABLE WALL SYSTEM

ONLY VISIBLE WHEN LOOKING DOWN, FLOOR SPRINGS KEEP DOORS CLOSED

FLEXIBLE ROOMSIZES FOR ALL KIND OF **EVENTS AND CONFERENCES** 

# **PRODUCTS**

- > Movable Wall System
- Special solution with Movable Wall SLIDO and integrated, interactive LED display.
  Use in the ballroom

- > Door Accessories
- Use for ballroom entrance door Patch fitting.