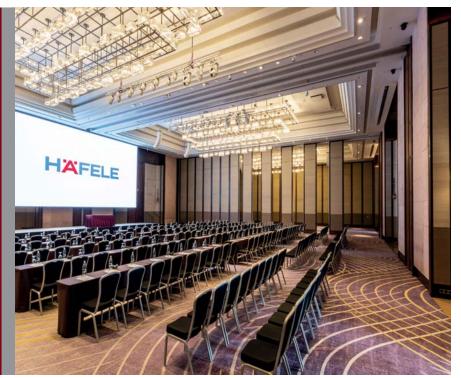

Renovation of ballroom, meeting rooms and guest rooms 2018

ELEGANT AND SPACE SAVING MOVABLE WALL SYSTEM

ONLY VISIBLE WHEN LOOKING DOWN, FLOOR SPRINGS KEEP DOORS CLOSED

FLEXIBLE ROOMSIZES FOR ALL KIND OF **EVENTS AND CONFERENCES** 

PROJECTING IMAGES SO THAT ALL GUESTS CAN VIEW THEM FROM EVERY ROOM AREA

# **PRODUCTS**

- > Movable Wall System
- Special solution with Movable Wall SLIDO and integrated, interactive LED display.
  Use in the ballroom

- > Door Accessories
- Use for ballroom entrance door Patch fitting.