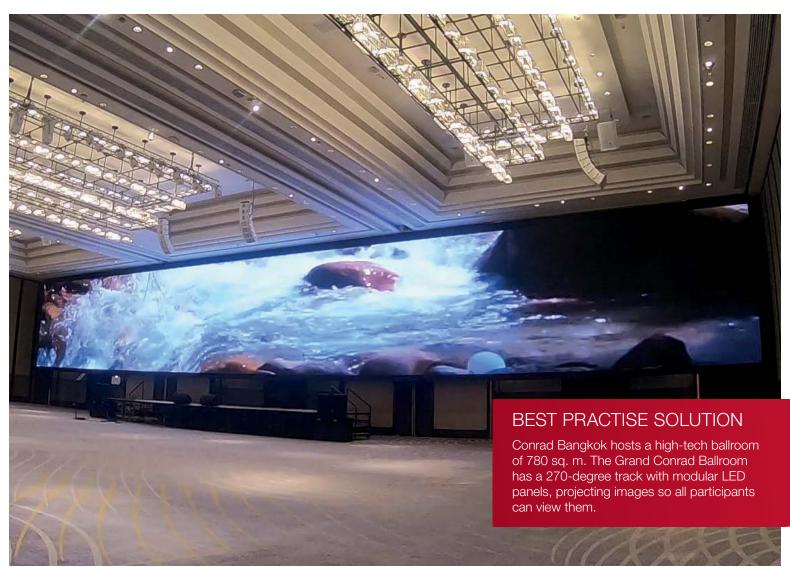

estaurants, seasons Spa with 11 spa rooms, 2 outdoor tennis courts, 24-hour Bodyworx gym, outdoor pool, rooftop running track

Renovation of ballroom, meeting rooms and guest rooms 2018



ELEGANT AND SPACE SAVING MOVABLE WALL SYSTEM



ONLY VISIBLE WHEN LOOKING DOWN, FLOOR SPRINGS KEEP DOORS CLOSED



FLEXIBLE ROOMSIZES FOR ALL KIND OF **EVENTS AND CONFERENCES** 



PROJECTING IMAGES SO THAT ALL GUESTS CAN VIEW THEM FROM EVERY ROOM AREA

# **PRODUCTS**

- > Movable Wall System
- Special solution with Movable Wall SLIDO and integrated, interactive LED display.
  Use in the ballroom

- > Door Accessories
- Use for ballroom entrance door Patch fitting.

- > Door Locking Systems & Security
- Lever handle with lockset. Use in all guest rooms
- > Sliding door fittings
- Use in all guest rooms