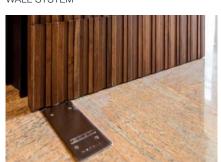

Renovation of ballroom, meeting rooms and guest rooms 2018

ELEGANT AND SPACE SAVING MOVABLE WALL SYSTEM

ONLY VISIBLE WHEN LOOKING DOWN, FLOOR SPRINGS KEEP DOORS CLOSED

FLEXIBLE ROOMSIZES FOR ALL KIND OF **EVENTS AND CONFERENCES** 