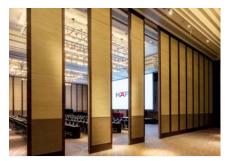

Renovation of ballroom, meeting rooms and guest rooms 2018

ELEGANT AND SPACE SAVING MOVABLE WALL SYSTEM

ONLY VISIBLE WHEN LOOKING DOWN, FLOOR SPRINGS KEEP DOORS CLOSED

FLEXIBLE ROOMSIZES FOR ALL KIND OF **EVENTS AND CONFERENCES** 

# **PRODUCTS**

- > Movable Wall System
- Special solution with Movable Wall SLIDO and integrated, interactive LED display.
  Use in the ballroom

- > Door Accessories
- Use for ballroom entrance door Patch fitting.