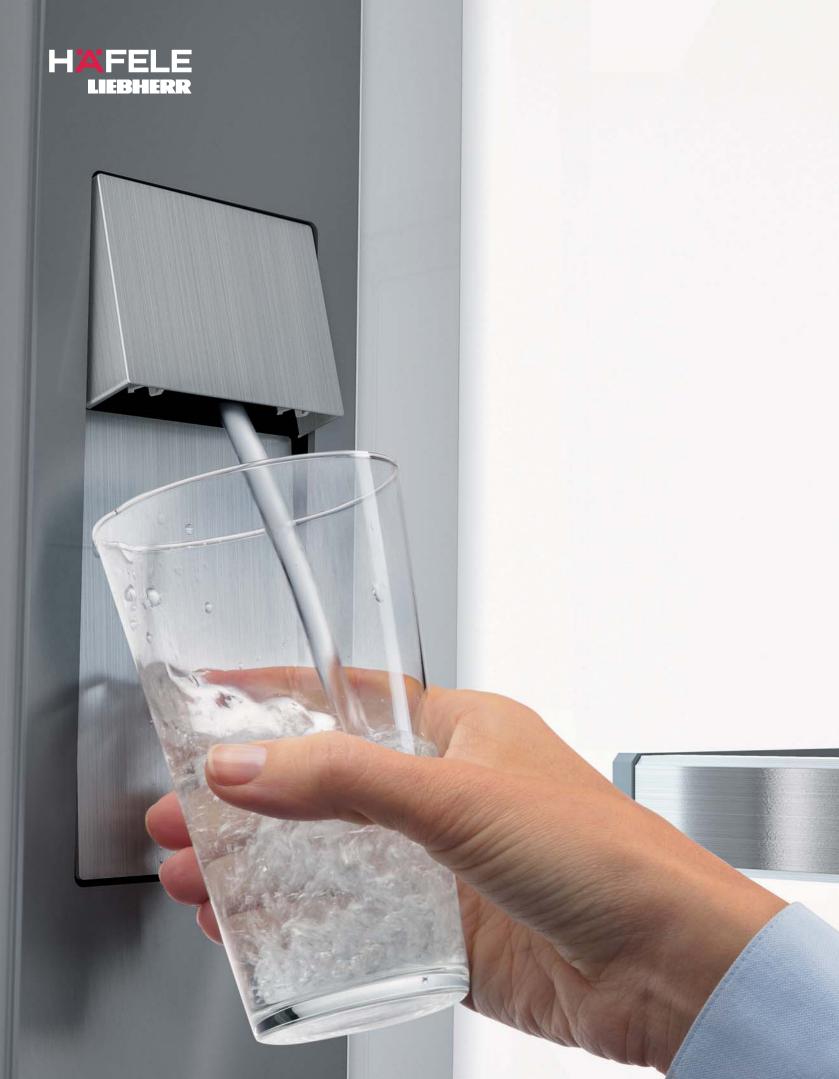

# A crystal-clear water source in the middle of the kitchen

Around 70 percent of an adult's body is made up of water. And this water needs to be topped up regularly. With the **InfinitySpring** in the door of the Monolith, maintaining water levels is no longer a problem. The seamlessly and flush-mounted water dispenser is always there when it is needed and almost invisible when not. And the best part: It is suitable for glass containers of almost any size. The Liebherr filter system also removes contamination, making excellent water quality available at all times.

# น้ำดื่มสะอาด ใจกลางห้องครัว

ร่างกายของเรามีส่วนประกอบที่เป็นน้ำมากถึง 70% และมีความต้องการน้ำ อยู่ตลอดเวลา ตู้เย็น Monolith มีระบบที่เรียกว่า InfinitySpring ที่สามารถ เก็บน้ำดื่มเอาไว้บริเวณด้านหน้าประตูตู้แย็น สะดวกในการดื่ม ช่องกดน้ำ ถูกออกแบบให้เรียบเสมอกับหน้าบานประตู ไม่รกสายตาเมื่อมอง และ พร้อมที่จะทำงานตลอดเวลาเมื่อต้องการ มากกว่านั้นยังรองรับแก้วได้ หลากหลายขนาด สะอาดและถูกหลักอนามัยด้วยระบบกรองน้ำที่ถูกบรรจุ ไว้ในตู้เย็น ช่วยกำจัดสิ่งปนเปื้อนในน้ำ เพื่อให้ได้น้ำดื่มที่ใสละอาด สดชื่น พร้อมดื่มอยู่ตลอดเวลา