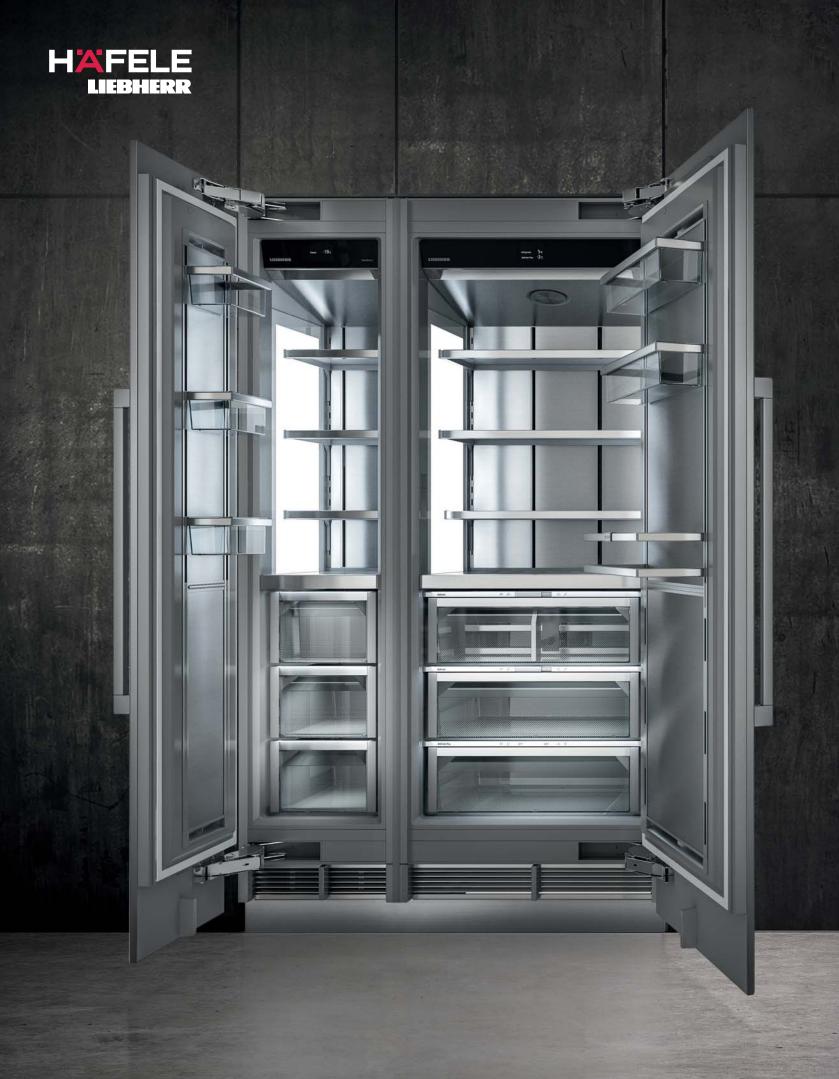

### Cool at every level

Liebherr greatly values user-friendliness and efficiency for all its products. And that is why the Monolith is equipped with the high-performance PowerCooling system. In addition to the SuperCool and SuperFrost technologies that refrigerate and freeze foods quickly, the innovative design of the Monolith allows cold air to circulate throughout the interior. As a result, goods stored in the door remain as cool as all other foods. The integrated FreshAir activated charcoal filter prevents odours from forming and cleans the incoming air, so that everything smells as fresh and appetising as it looks.

### เย็นในทุกระดับ

คุณค่าที่ Liebherr ตั้งใจมอบให้กับลูกค้าทุกท่าน ในทุกผลิตภัณฑ์ของเราจะเต็มไปด้วยประสิทธิภาพที่สูงสุด และการใช้งานที่ง่ายอยู่เสมอ และด้วย ระบบ PowerCooling พัดลมช่วยกระจายความเย็นที่ทรงพลังที่มาพร้อม กับระบบ SuperFrost และ SuperCool นี่คือเหตุผลว่าทำไม Monolith ถึง ทำความเย็นได้อย่างรวดเร็วและทั่วถึงทั้งช่องแช่เย็น และช่องแช่แข็ง การ ออกแบบภายในที่พิเศษของ Monolith ช่วยให้การกระจายความเย็นเป็นไป อย่างทั่วถึง ได้ผลลัพธ์คือไม่ว่าอาหารจะถูกแช่อยู่ส่วนใดของตู้ ก็จะได้รับ ความเย็นในระดับที่ทั่วถึงและเท่ากัน มากกว่านั้นด้วยระบบ FreshAir activated charcoal filter ช่วยกรองอากาศภายในให้สดชื่น ดักจับกลิ่น ที่ไม่พึงประสงค์ ทำให้อาหารมีกลิ่นที่สดใหม่ น่ารับประทานอยู่เสมอ

# Endless possibilities

The Monolith's special dimension concept makes it possible to individually combine individual fridges and freezers of between 1.22 m and an extra-wide 1.52 m in width. As a result, the Monolith can be adapted perfectly to individual storage requirements. The freezer can also be positioned on the right, which yields another four possible combinations.

## ความเป็นไปได้ไม่รู้จบ

ด้วยแนวคิด special dimension ของตู้เย็นรุ่น Monolith สามารถผสมช่อง แช่เย็นและช่องแช่แข็งขนาดระหว่าง 1.22 ม. และกว้างพิเศษขนาด 1.52 ม. เข้าด้วยกันได้ ทำให้ตู้เย็นรุ่น Monolith ปรับเปลี่ยนได้ตามความ ต้องการ สามารถจัดให้ตู้แช่แข็งอยู่ทางด้านขวา ทำให้เหลือพื้นที่ให้อีก 4 ช่องเข้ามาประกอบกันได้