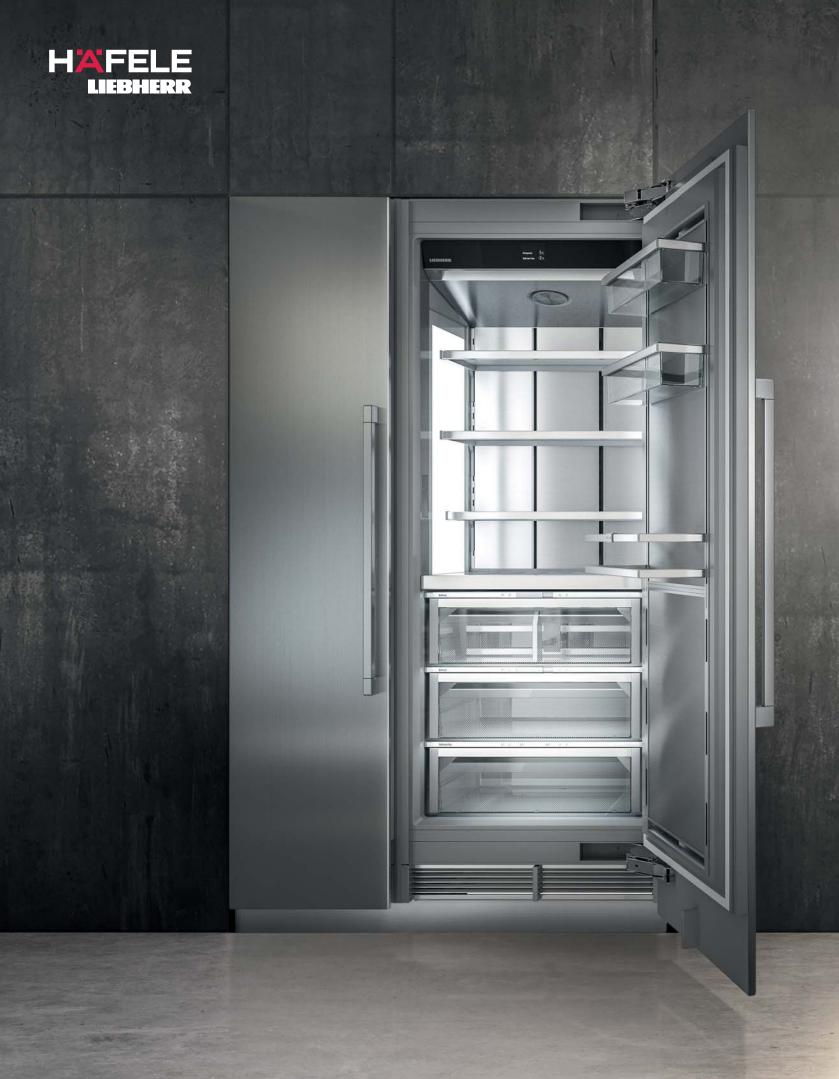

# Monolith -

Cooling Redefined

ตู้เย็นรุ่น Monolith นิยามใหม่ของความเย็น

2019

### Cool at every level

Liebherr greatly values user-friendliness and efficiency for all its products. And that is why the Monolith is equipped with the high-performance PowerCooling system. In addition to the SuperCool and SuperFrost technologies that refrigerate and freeze foods quickly, the innovative design of the Monolith allows cold air to circulate throughout the interior. As a result, goods stored in the door remain as cool as all other foods. The integrated FreshAir activated charcoal filter prevents odours from forming and cleans the incoming air, so that everything smells as fresh and appetising as it looks.

### เย็นในทุกระดับ

คุณค่าที่ Liebherr ตั้งใจมอบให้กับลูกค้าทุกท่าน ในทุกผลิตภัณฑ์ของเราจะเต็มไปด้วยประสิทธิภาพที่สูงสุด และการใช้งานที่ง่ายอยู่เสมอ และด้วย ระบบ PowerCooling พัดลมช่วยกระจายความเย็นที่ทรงพลังที่มาพร้อม กับระบบ SuperFrost และ SuperCool นี่คือเหตุผลว่าทำไม Monolith ถึง ทำความเย็นได้อย่างรวดเร็วและทั่วถึงทั้งช่องแช่เย็น และช่องแช่แข็ง การ ออกแบบภายในที่พิเศษของ Monolith ช่วยให้การกระจายความเย็นเป็นไป อย่างทั่วถึง ได้ผลลัพธ์คือไม่ว่าอาหารจะถูกแช่อยู่ส่วนใดของตู้ ก็จะได้รับ ความเย็นในระดับที่ทั่วถึงและเท่ากัน มากกว่านั้นด้วยระบบ FreshAir activated charcoal filter ช่วยกรองอากาศภายในให้สดชื่น ดักจับกลิ่น ที่ไม่พึงประสงค์ ทำให้อาหารมีกลิ่นที่สดใหม่ น่ารับประทานอยู่เสมอ