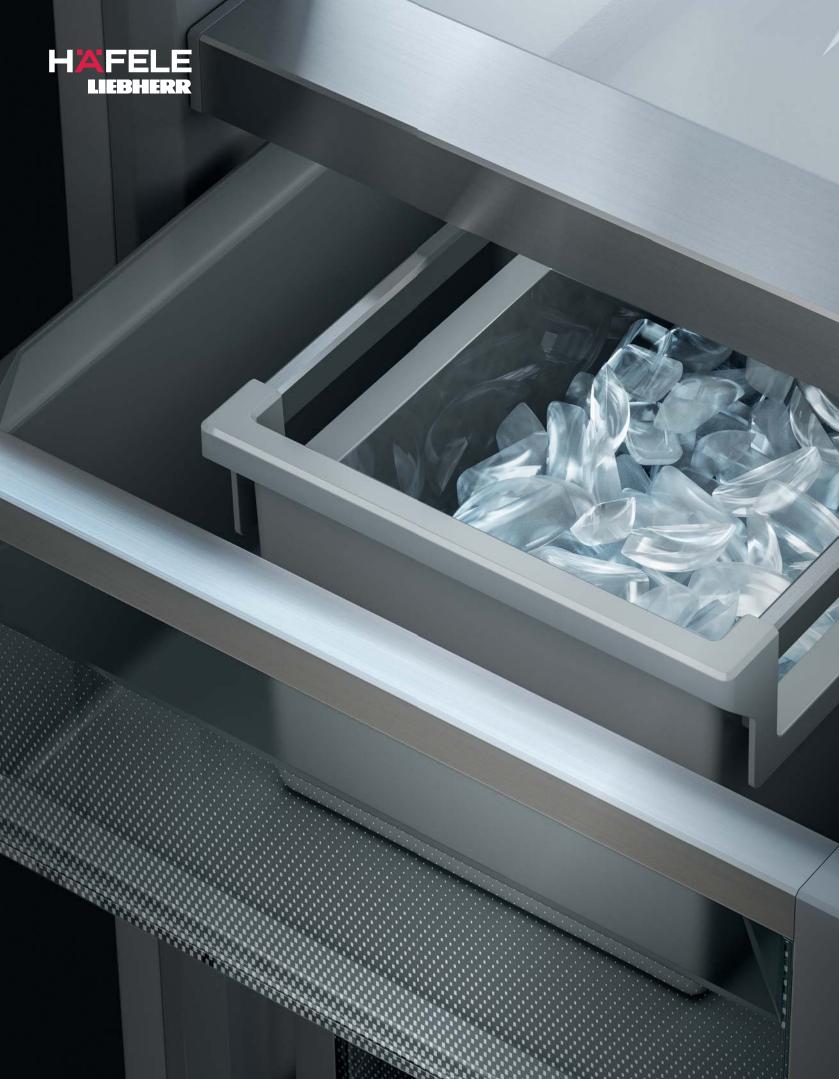

## Breaks the ice at any party

The automatic **IceMaker** on the Monolith is a real crowd-pleaser and creates 1.6 kg of filtered ice in 24 hours. If the SuperFrost function is activated, production capacity is even higher. With a fixed water connection and a storage volume of 1.8 kg, ice is always to hand for entertaining.

# น้ำแข็งพร้อมเสิร์ฟ ในทุกปาร์ตี้

ระบบทำน้ำแข็งอัตโนมัติ IceMaker ของตู้เย็นรุ่น Monolith เป็นที่ชื่นชอบ ของทุกคน และสามารถทำน้ำแข็งได้ถึง 1.6 กก. ตลอด 24 ชั่วโมง เมื่อใช้ งานระบบ SuperFrost จะยิ่งทำน้ำแข็งได้มากขึ้น ด้วยการเชื่อมต่อระบบน้ำ เข้ากับถังเก็บขนาด 1.8 กก. ก็จะมีน้ำแข็งพร้อมเสมอ ไม่ว่าโอกาสใดก็ตาม