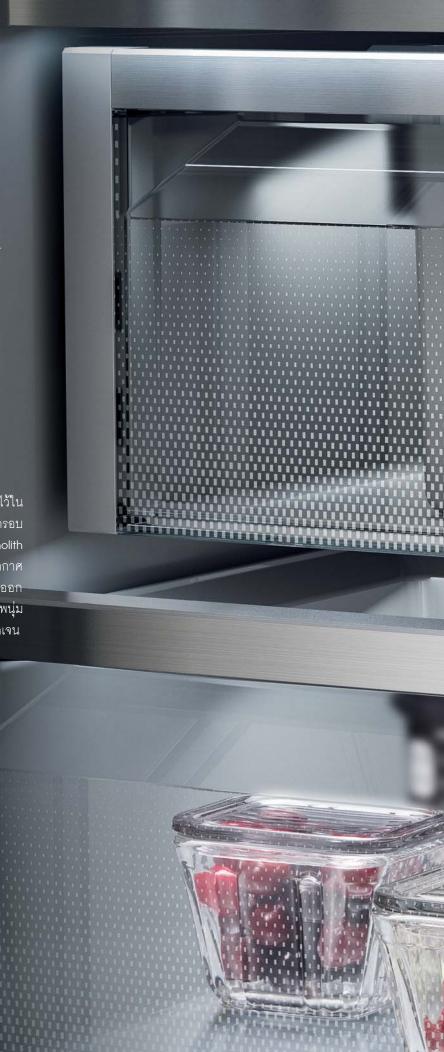

# Ice-cold and well thought out

Year after year, thousands of tons of food goes off due to freezer burn, temperature fluctuations and other storage problems. The Monolith's **FrostSafe** system, however, has enclosed removable freezer drawers that protect frozen food from unwanted air exchange and the loss of cold air when the door is opened. In addition, the FrostSafe drawers are transparent and equipped with telescopic rails. For perfect visibility and clarity.

### ระบบแข่แข็งเย็นจัด ด้วยวิธีการคิดค้นที่ดีที่สุด

อาหารหลายพันตันต้องกลายเป็นขยะปีแล้วปีเล่า เพราะเก็บรักษาไว้ใน ระบบแข่แข็งที่มีปัญหา อาทิ อุณหภูมิไม่คงที่ อาหารที่แข่จนแห้ง กรอบ สูญเสียความสดใหม่ เป็นต้น แต่ระบบ FrostSafe ของตู้เย็นรุ่น Monolith มาพร้อมกับลิ้นชักที่ปกป้องอาหารแข่แข็งจากการเปลี่ยนแปลงของอากาศ อันไม่พึงประสงค์ และลดปัญหาลมเย็นเมื่อประตูตู้เย็นถูกเปิดออก นอกจากนี้ข่องแข่แข็งระบบ FrostSafe มีลิ้นชักพร้อมรางเลื่อนคุณภาพนุ่ม นวลเมื่อใช้งาน ยังออกแบบให้โปร่งใสเพื่อให้มองเห็นอาหารที่แข่ได้ขัดเจน