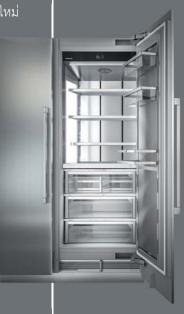

# Monolith -

Cooling Redefined

ตู้เย็นรุ่น Monolith นิยามใหม่ของความเย็น

2019

### Cool at every level

Liebherr greatly values user-friendliness and efficiency for all its products. And that is why the Monolith is equipped with the high-performance PowerCooling system. In addition to the SuperCool and SuperFrost technologies that refrigerate and freeze foods quickly, the innovative design of the Monolith allows cold air to circulate throughout the interior. As a result, goods stored in the door remain as cool as all other foods. The integrated FreshAir activated charcoal filter prevents odours from forming and cleans the incoming air, so that everything smells as fresh and appetising as it looks.

### เย็นในทุกระดับ

คุณค่าที่ Liebherr ตั้งใจมอบให้กับลูกค้าทุกท่าน ในทุกผลิตภัณฑ์ของเราจะเต็มไปด้วยประสิทธิภาพที่สูงสุด และการใช้งานที่ง่ายอยู่เสมอ และด้วย ระบบ PowerCooling พัดลมช่วยกระจายความเย็นที่ทรงพลังที่มาพร้อม กับระบบ SuperFrost และ SuperCool นี่คือเหตุผลว่าทำไม Monolith ถึง ทำความเย็นได้อย่างรวดเร็วและทั่วถึงทั้งช่องแช่เย็น และช่องแช่แข็ง การ ออกแบบภายในที่พิเศษของ Monolith ช่วยให้การกระจายความเย็นเป็นไป อย่างทั่วถึง ได้ผลลัพธ์คือไม่ว่าอาหารจะถูกแช่อยู่ส่วนใดของตู้ ก็จะได้รับ ความเย็นในระดับที่ทั่วถึงและเท่ากัน มากกว่านั้นด้วยระบบ FreshAir activated charcoal filter ช่วยกรองอากาศภายในให้สดชื่น ดักจับกลิ่น ที่ไม่พึงประสงค์ ทำให้อาหารมีกลิ่นที่สดใหม่ น่ารับประทานอยู่เสมอ