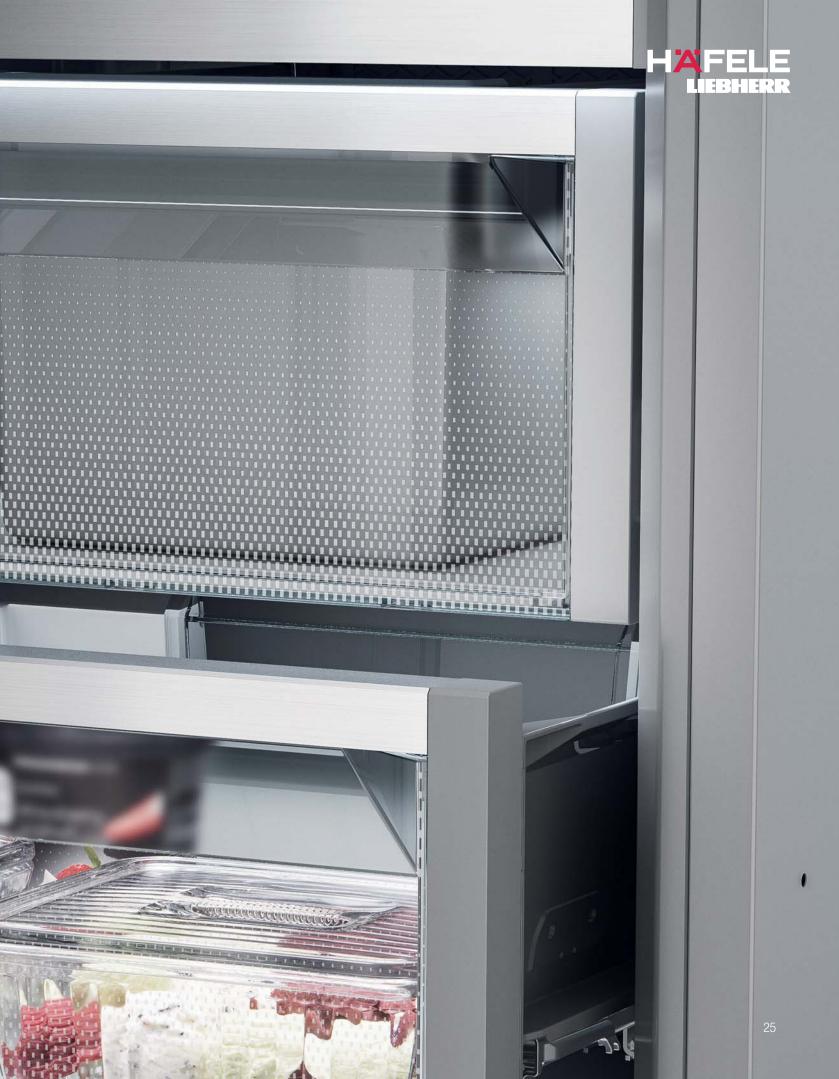

# Ice-cold and well thought out

Year after year, thousands of tons of food goes off due to freezer burn, temperature fluctuations and other storage problems. The Monolith's **FrostSafe** system, however, has enclosed removable freezer drawers that protect frozen food from unwanted air exchange and the loss of cold air when the door is opened. In addition, the FrostSafe drawers are transparent and equipped with telescopic rails. For perfect visibility and clarity.

### ระบบแข่แข็งเย็นจัด ด้วยวิธีการคิดค้นที่ดีที่สุด

อาหารหลายพันตันต้องกลายเป็นขยะปีแล้วปีเล่า เพราะเก็บรักษาไว้ใน ระบบแข่แข็งที่มีปัญหา อาทิ อุณหภูมิไม่คงที่ อาหารที่แข่จนแห้ง กรอบ สูญเสียความสดใหม่ เป็นต้น แต่ระบบ FrostSafe ของตู้เย็นรุ่น Monolith มาพร้อมกับลิ้นชักที่ปกป้องอาหารแข่แข็งจากการเปลี่ยนแปลงของอากาศ อันไม่พึงประสงค์ และลดปัญหาลมเย็นเมื่อประตูตู้เย็นถูกเปิดออก นอกจากนี้ข่องแข่แข็งระบบ FrostSafe มีลิ้นชักพร้อมรางเลื่อนคุณภาพนุ่ม นวลเมื่อใช้งาน ยังออกแบบให้โปร่งใสเพื่อให้มองเห็นอาหารที่แข่ได้ขัดเจน