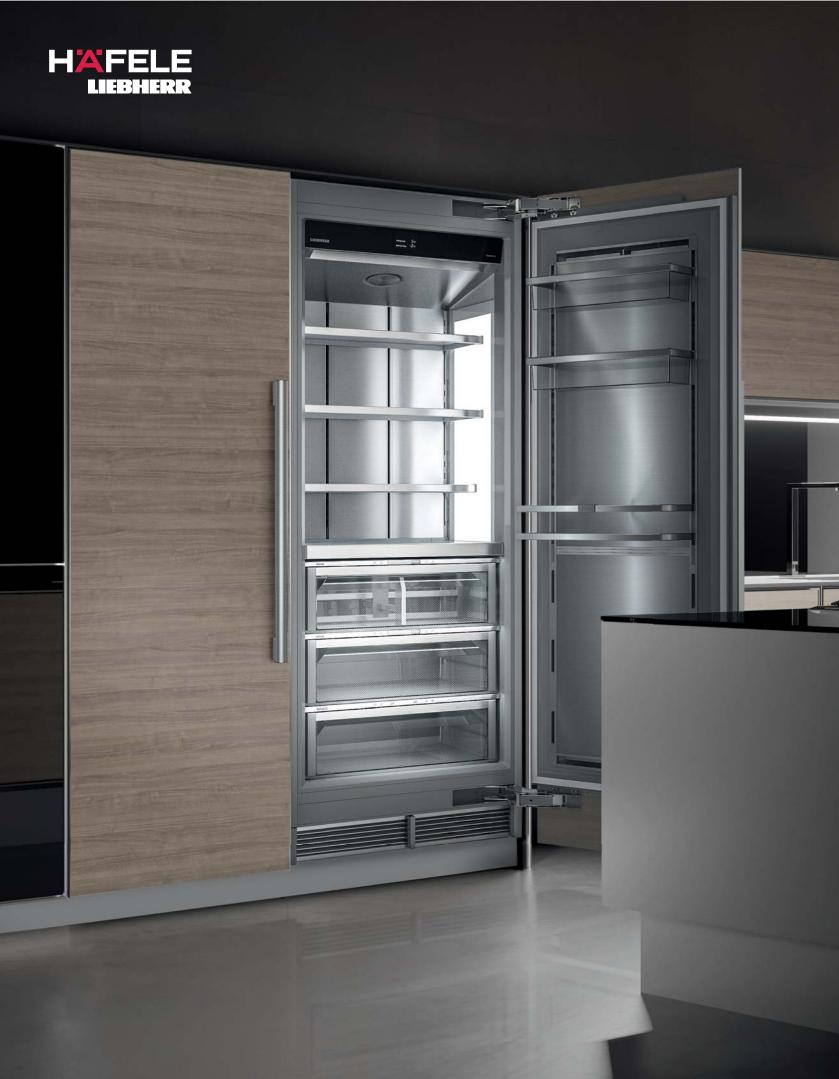

The **BioFresh** principle is simple: At a temperature of slightly above 0 °C and with controllable humidity, foods keep their healthy vitamins, aromas and an appetising appearance for longer than in conventional fridges. BioFresh drawers are equipped with independent climate control.

The **HydroSafe** keeps fruit and vegetables especially fresh with high humidity levels, whilst meat and dairy products are better off in the **DrySafe** that offers lower humidity. Depending on requirements, both safes can be operated with identical settings. The third drawer of the Monolith goes a step further with the **Fish & Seafood safe**: It can reach temperatures of -2 °C, ideal for the storage of fresh fish and seafood. It can also be used to cool drinks quickly so that they can be served at ice-cold temperatures at all times.

### Cool at every level

Liebherr greatly values user-friendliness and efficiency for all its products. And that is why the Monolith is equipped with the high-performance PowerCooling system. In addition to the SuperCool and SuperFrost technologies that refrigerate and freeze foods quickly, the innovative design of the Monolith allows cold air to circulate throughout the interior. As a result, goods stored in the door remain as cool as all other foods. The integrated FreshAir activated charcoal filter prevents odours from forming and cleans the incoming air, so that everything smells as fresh and appetising as it looks.

### เย็นในทุกระดับ

คุณค่าที่ Liebherr ตั้งใจมอบให้กับลูกค้าทุกท่าน ในทุกผลิตภัณฑ์ของเราจะเต็มไปด้วยประสิทธิภาพที่สูงสุด และการใช้งานที่ง่ายอยู่เสมอ และด้วย ระบบ PowerCooling พัดลมช่วยกระจายความเย็นที่ทรงพลังที่มาพร้อม กับระบบ SuperFrost และ SuperCool นี่คือเหตุผลว่าทำไม Monolith ถึง ทำความเย็นได้อย่างรวดเร็วและทั่วถึงทั้งช่องแช่เย็น และช่องแช่แข็ง การ ออกแบบภายในที่พิเศษของ Monolith ช่วยให้การกระจายความเย็นเป็นไป อย่างทั่วถึง ได้ผลลัพธ์คือไม่ว่าอาหารจะถูกแช่อยู่ส่วนใดของตู้ ก็จะได้รับ ความเย็นในระดับที่ทั่วถึงและเท่ากัน มากกว่านั้นด้วยระบบ FreshAir activated charcoal filter ช่วยกรองอากาศภายในให้สดชื่น ดักจับกลิ่น ที่ไม่พึงประสงค์ ทำให้อาหารมีกลิ่นที่สดใหม่ น่ารับประทานอยู่เสมอ

# Ice-cold and well thought out

Year after year, thousands of tons of food goes off due to freezer burn, temperature fluctuations and other storage problems. The Monolith's **FrostSafe** system, however, has enclosed removable freezer drawers that protect frozen food from unwanted air exchange and the loss of cold air when the door is opened. In addition, the FrostSafe drawers are transparent and equipped with telescopic rails. For perfect visibility and clarity.

### ระบบแข่แข็งเย็นจัด ด้วยวิธีการคิดค้นที่ดีที่สุด

อาหารหลายพันตันต้องกลายเป็นขยะปีแล้วปีเล่า เพราะเก็บรักษาไว้ใน ระบบแข่แข็งที่มีปัญหา อาทิ อุณหภูมิไม่คงที่ อาหารที่แข่จนแห้ง กรอบ สูญเสียความสดใหม่ เป็นต้น แต่ระบบ FrostSafe ของตู้เย็นรุ่น Monolith มาพร้อมกับลิ้นชักที่ปกป้องอาหารแข่แข็งจากการเปลี่ยนแปลงของอากาศ อันไม่พึงประสงค์ และลดปัญหาลมเย็นเมื่อประตูตู้เย็นถูกเปิดออก นอกจากนี้ข่องแข่แข็งระบบ FrostSafe มีลิ้นชักพร้อมรางเลื่อนคุณภาพนุ่ม นวลเมื่อใช้งาน ยังออกแบบให้โปร่งใสเพื่อให้มองเห็นอาหารที่แข่ได้ขัดเจน