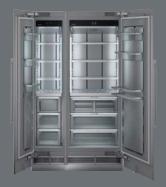

# Endless possibilities

The Monolith's special dimension concept makes it possible to individually combine individual fridges and freezers of between 1.22 m and an extra-wide 1.52 m in width. As a result, the Monolith can be adapted perfectly to individual storage requirements. The freezer can also be positioned on the right, which yields another four possible combinations.

Installed invisibly behind the respective kitchen fronts or as a visible design highlight enhanced with matt polish stainless steel fronts and selected handles, the possibilities are endless.

Also available as optional accessories are the Monolith side-by-side kit and toe kick.

## ความเป็นไปได้ไม่รู้จบ

ด้วยแนวคิด special dimension ของตู้เย็นรุ่น Monolith สามารถผสมช่อง แช่เย็นและช่องแช่แข็งขนาดระหว่าง 1.22 ม. และกว้างพิเศษขนาด 1.52 ม. เข้าด้วยกันได้ ทำให้ตู้เย็นรุ่น Monolith ปรับเปลี่ยนได้ตามความ ต้องการ สามารถจัดให้ตู้แช่แข็งอยู่ทางด้านขวา ทำให้เหลือพื้นที่ให้อีก 4 ช่องเข้ามาประกอบกันได้

ตู้เย็นรุ่น Monolith จะติดตั้งรวมอยู่กับเฟอร์นิเจอร์ครัวอื่นๆ ถูกดีไซน์จัด วางไว้ด้วยกัน หรือตั้งแยกต่างหาก โดดเด่นดึงดูดสายตาด้วยบานประตู สแตนเลสสตีลผิวด้าน และมือจับที่สามารถเลือกเปลี่ยนได้ ทำให้เกิดความ เป็นไปได้ไม่รู้จบ