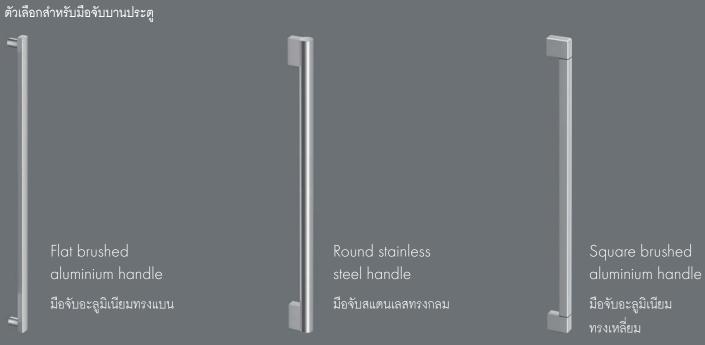

ith ปรับเปลี่ยนได้ตามความ ต้องการ สามารถจัดให้ตู้แช่แข็งอยู่ทางด้านขวา ทำให้เหลือพื้นที่ให้อีก 4 ช่องเข้ามาประกอบกันได้

ตู้เย็นรุ่น Monolith จะติดตั้งรวมอยู่กับเฟอร์นิเจอร์ครัวอื่นๆ ถูกดีไซน์จัด วางไว้ด้วยกัน หรือตั้งแยกต่างหาก โดดเด่นดึงดูดสายตาด้วยบานประตู สแตนเลสสตีลผิวด้าน และมือจับที่สามารถเลือกเปลี่ยนได้ ทำให้เกิดความ เป็นไปได้ไม่รู้จบ

นอกจากนี้ยังมีอุปกรณ์เสริมอื่นๆ ให้เลือกเติมแต่งได้

121.9



EGN 9171

Freeze



EKB 9471

**(**45.7**) (**76.2**)** 

137.2



EGN 9271

Freezer



EKB 9471

**(**61.0**) (**76.2**)** 

137.1



EGN 9171

Freezer



EKB 9671 Fridae

**4**45.7**) 4**91.4**)** 

152.4



EGN 9271

Freezer



**EKB 9671** Fridae

**(**61.0**) (**91.4**)** 

# Optional accessories อุปกรณ์เสริม



#### Stainless steel front

บานประตูสแตนเลสสตีล



#### Handle variants



















#### Häfele (Thailand) Limited

Häfele Design Studio (Bangkok) 57 Soi Sukhumvit 64, Sukhumvit Rd., Phrakanong Tai, Phrakanong, Bangkok 10260

Häfele Design Studio (Pattaya) Opposite Outlet Mall, 140/89 Moo 11, Nongprue, Banglamung, Telephone: (038) 332-485-8

Häfele Design Studio (Hua Hin) Häfele Design Center (Phuket)

Opposite Big C, 81 Moo 5, Chalermprakiet Ror-9 Rd., Vichit, Muang, Phuket 83000 Häfele Design Studio (Chiang Mai) 498 Chiang Mai-Lampang Road Thasala, Muang Chiang Mai, Chiang Mai 50000 Telephone: (053) 240-300



Cat. No. 732.04.875