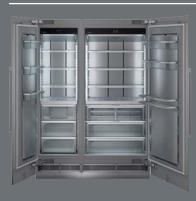

# Monolith -

Cooling Redefined

ตู้เย็นรุ่น Monolith นิยามใหม่ของความเย็น

2019

# Endless possibilities

The Monolith's special dimension concept makes it possible to individually combine individual fridges and freezers of between 1.22 m and an extra-wide 1.52 m in width. As a result, the Monolith can be adapted perfectly to individual storage requirements. The freezer can also be positioned on the right, which yields another four possible combinations.

Installed invisibly behind the respective kitchen fronts or as a visible design highlight enhanced with matt polish stainless steel fronts and selected handles, the possibilities are endless.

Also available as optional accessories are the Monolith side-by-side kit and toe kick.

## ความเป็นไปได้ไม่รู้จบ

ด้วยแนวคิด special dimension ของตู้เย็นรุ่น Monolith สามารถผสมช่อง แช่เย็นและช่องแช่แข็งขนาดระหว่าง 1.22 ม. และกว้างพิเศษขนาด 1.52 ม. เข้าด้วยกันได้ ทำให้ตู้เย็นรุ่น Monolith ปรับเปลี่ยนได้ตามความ ต้องการ สามารถจัดให้ตู้แช่แข็งอยู่ทางด้านขวา ทำให้เหลือพื้นที่ให้อีก 4 ช่องเข้ามาประกอบกันได้

ตู้เย็นรุ่น Monolith จะติดตั้งรวมอยู่กับเฟอร์นิเจอร์ครัวอื่นๆ ถูกดีไซน์จัด วางไว้ด้วยกัน หรือตั้งแยกต่างหาก โดดเด่นดึงดูดสายตาด้วยบานประตู สแตนเลสสตีลผิวด้าน และมือจับที่สามารถเลือกเปลี่ยนได้ ทำให้เกิดความ เป็นไปได้ไม่รู้จบ