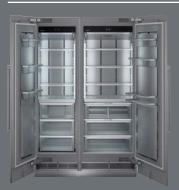

# Endless possibilities

The Monolith's special dimension concept makes it possible to individually combine individual fridges and freezers of between 1.22 m and an extra-wide 1.52 m in width. As a result, the Monolith can be adapted perfectly to individual storage requirements. The freezer can also be positioned on the right, which yields another four possible combinations.

Installed invisibly behind the respective kitchen fronts or as a visible design highlight enhanced with matt polish stainless steel fronts and selected handles, the possibilities are endless.

Also available as optional accessories are the Monolith side-by-side kit and toe kick.

## ความเป็นไปได้ไม่รู้จบ

ด้วยแนวคิด special dimension ของตู้เย็นรุ่น Monolith สามารถผสมช่อง แช่เย็นและช่องแช่แข็งขนาดระหว่าง 1.22 ม. และกว้างพิเศษขนาด 1.52 ม. เข้าด้วยกันได้ ทำให้ตู้เย็นรุ่น Monolith ปรับเปลี่ยนได้ตามความ ต้องการ สามารถจัดให้ตู้แช่แข็งอยู่ทางด้านขวา ทำให้เหลือพื้นที่ให้อีก 4 ช่องเข้ามาประกอบกันได้

ตู้เย็นรุ่น Monolith จะติดตั้งรวมอยู่กับเฟอร์นิเจอร์ครัวอื่นๆ ถูกดีไซน์จัด วางไว้ด้วยกัน หรือตั้งแยกต่างหาก โดดเด่นดึงดูดสายตาด้วยบานประตู สแตนเลสสตีลผิวด้าน และมือจับที่สามารถเลือกเปลี่ยนได้ ทำให้เกิดความ เป็นไปได้ไม่รู้จบ