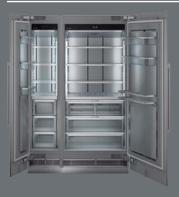

# Monolith -

Cooling Redefined

ตู้เย็นรุ่น Monolith นิยามใหม่ของความเย็น

2019

# Endless possibilities

The Monolith's special dimension concept makes it possible to individually combine individual fridges and freezers of between 1.22 m and an extra-wide 1.52 m in width. As a result, the Monolith can be adapted perfectly to individual storage requirements. The freezer can also be positioned on the right, which yields another four possible combinations.

Installed invisibly behind the respective kitchen fronts or as a visible design highlight enhanced with matt polish stainless steel fronts and selected handles, the possibilities are endless.

Also available as optional accessories are the Monolith side-by-side kit and toe kick.

## ความเป็นไปได้ไม่รู้จบ

ด้วยแนวคิด special dimension ของตู้เย็นรุ่น Monolith สามารถผสมช่อง แช่เย็นและช่องแช่แข็งขนาดระหว่าง 1.22 ม. และกว้างพิเศษขนาด 1.52 ม. เข้าด้วยกันได้ ทำให้ตู้เย็นรุ่น Monolith ปรับเปลี่ยนได้ตามความ ต้องการ สามารถจัดให้ตู้แช่แข็งอยู่ทางด้านขวา ทำให้เหลือพื้นที่ให้อีก 4 ช่องเข้ามาประกอบกันได้

ตู้เย็นรุ่น Monolith จะติดตั้งรวมอยู่กับเฟอร์นิเจอร์ครัวอื่นๆ ถูกดีไซน์จัด วางไว้ด้วยกัน หรือตั้งแยกต่างหาก โดดเด่นดึงดูดสายตาด้วยบานประตู สแตนเลสสตีลผิวด้าน และมือจับที่สามารถเลือกเปลี่ยนได้ ทำให้เกิดความ เป็นไปได้ไม่รู้จบ