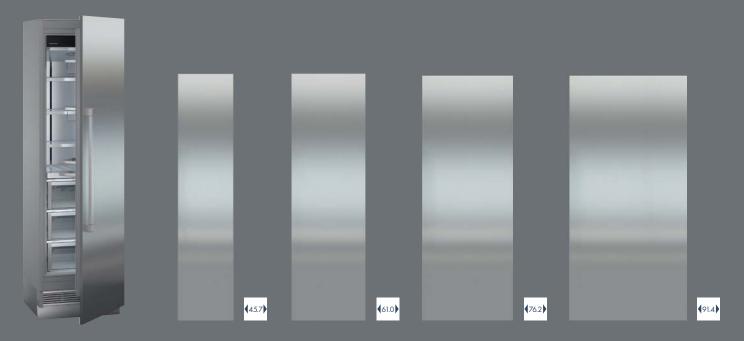

นอกจากนี้ยังมีอุปกรณ์เสริมอื่นๆ ให้เลือกเติมแต่งได้

121.9

EGN 9171

Freeze

EKB 9471

**(**45.7**) (**76.2**)** 

137.2

EGN 9271

Freezer

EKB 9471

**(**61.0**) (**76.2**)** 

137.1

EGN 9171

Freezer

EKB 9671 Fridae

**4**45.7**) 4**91.4**)** 

152.4

EGN 9271

Freezer

**EKB 9671** Fridae

**(**61.0**) (**91.4**)** 

#### Stainless steel front

บานประตูสแตนเลสสตีล