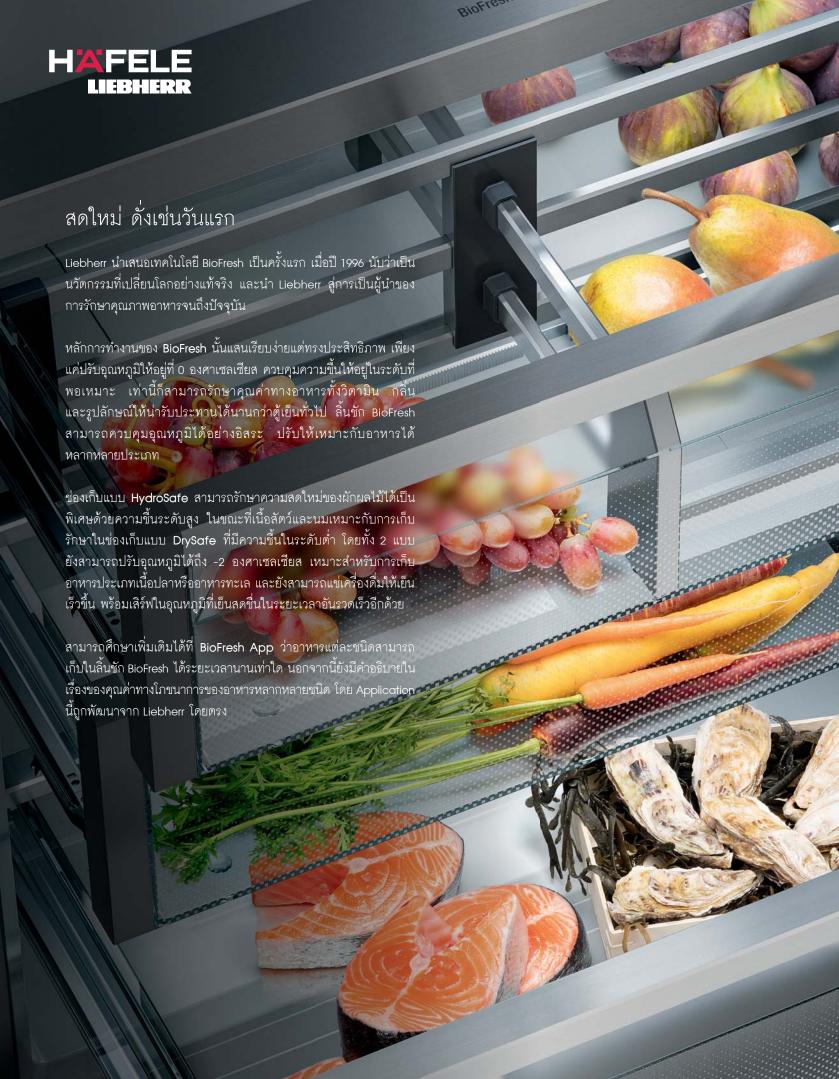

### As fresh as on the first day

When Liebherr presented its BioFresh technology in 1996, it was celebrated as a ground-breaking innovation in refrigeration technology. And Liebherr remains a leader when it comes to food storage.

The **BioFresh** principle is simple: At a temperature of slightly above 0 °C and with controllable humidity, foods keep their healthy vitamins, aromas and an appetising appearance for longer than in conventional fridges. BioFresh drawers are equipped with independent climate control.

The **HydroSafe** keeps fruit and vegetables especially fresh with high humidity levels, whilst meat and dairy products are better off in the **DrySafe** that offers lower humidity. Depending on requirements, both safes can be operated with identical settings. The third drawer of the Monolith goes a step further with the **Fish & Seafood safe**: It can reach temperatures of -2 °C, ideal for the storage of fresh fish and seafood. It can also be used to cool drinks quickly so that they can be served at ice-cold temperatures at all times.

Consumers can consult the **BioFresh app** to find out how long they can store food items in the various BioFresh drawers and what nutrients those foods have. Liebherr rounds off this range of additional services with its **FreshMAG** online magazine, which among other things contains numerous hints and tips on food storage and preparation as well as countless recipes.