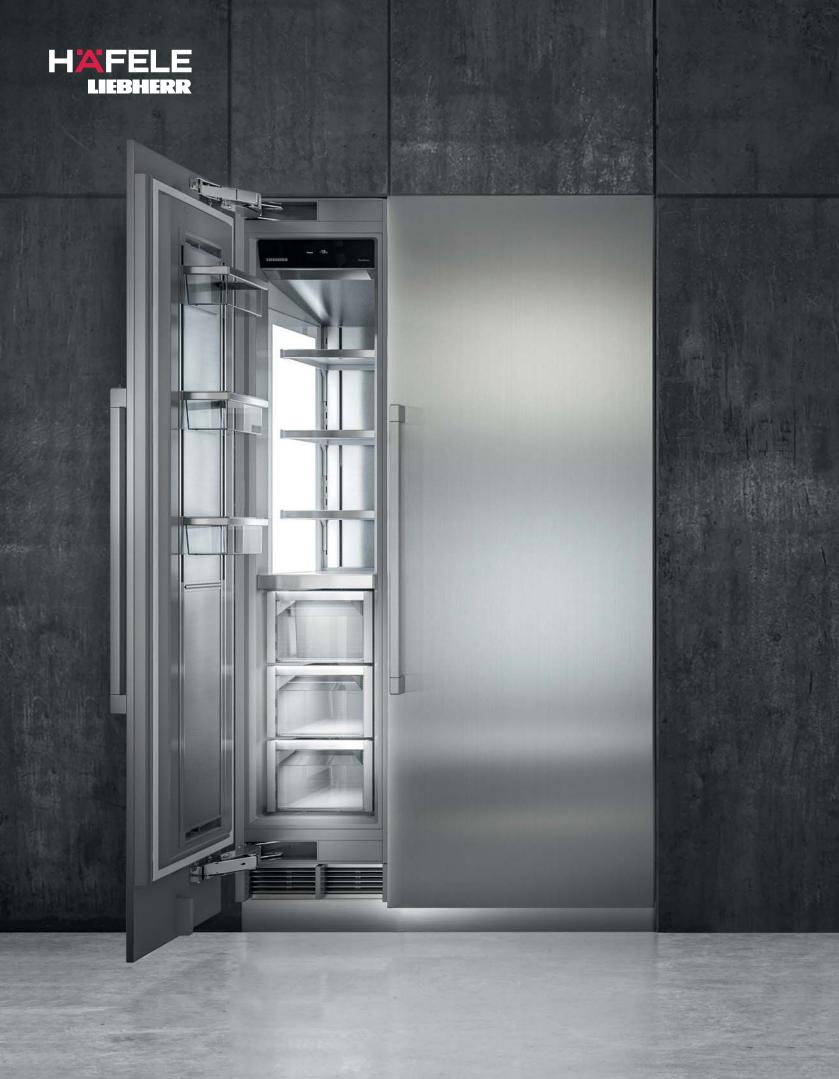

# MOLITH NOLITH

New dimensions of refrigerating and freezing

มิติใหม่ของการแช่เย็น และแช่แข็ง

# DESIGN

Where better to present style and good taste than the kitchen? The kitchen is the heart of

every house, and the lines between living and cooking have become blurred. That is why

Liebherr treats fridges as design and lifestyle objects, an approach that has been validated by numerous awards, such as the Reddot Design Award, the IF Product Design Award

and the Interior Design Award.

With Monolith, Liebherr, heralds a new era of exclusive and luxurious fridges and freezers. The innovative model series makes unique design statements and embodies new dimensions for built-in appliances. With its impressive size, clear lines, innovative functions and especially quiet operation, the elegant Monolith fits seamlessly into any kitchen design

Liebherr รุ่น Monolith นำเสนอความหรูหราเฉพาะตัว และเปิดมิติใหม่ของตู้เย็น ตู้แข่แข็ง ด้วย นวัตกรรมและดีไซน์เฉพาะตัว สร้างสรรค์ให้เกิดรูปทรงใหม่ที่โดดเด่นของผลิตภัณฑ์ประเภท Built in ด้วยรูปลักษณ์ใหม่ ขนาดที่น่าประทับใจ เส้นสายที่ชวนหลงไหล ฟังก์ชันที่ล้ำสมัย โดย เฉพาะอย่างยิ่ง การทำงานที่เงียบเป็นพิเศษ ความสง่างามของ Monolith เข้ากับดีไซน์ของห้อง ครัวทุกรูปแบบ ทุกสไตล์