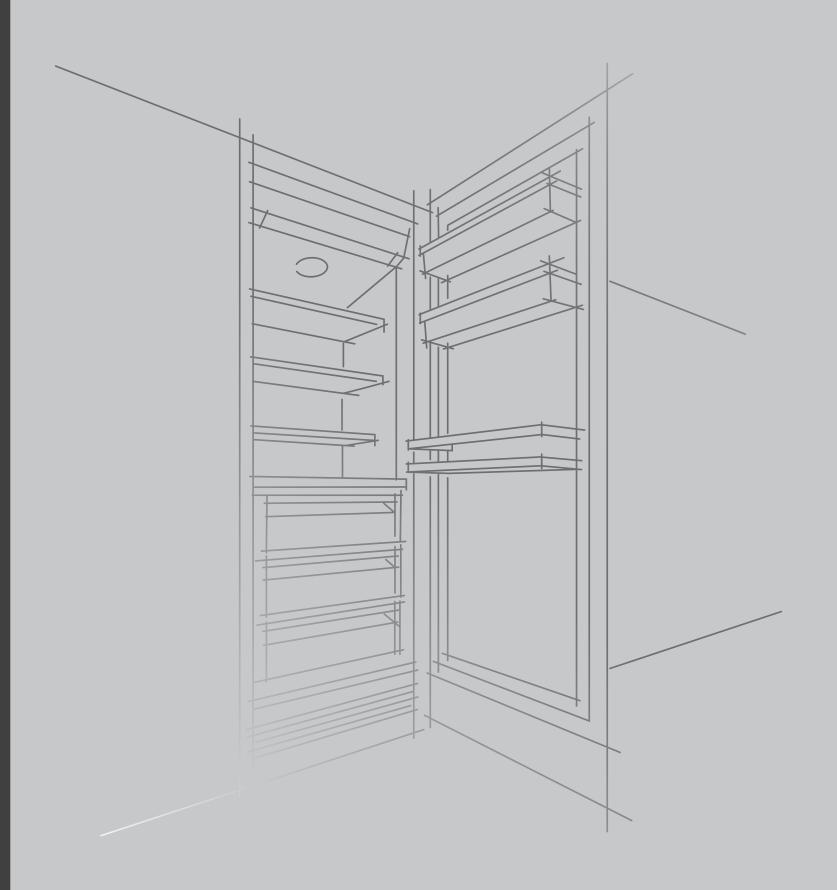

The **HydroSafe** keeps fruit and vegetables especially fresh with high humidity levels, whilst meat and dairy products are better off in the **DrySafe** that offers lower humidity. Depending on requirements, both safes can be operated with identical settings. The third drawer of the Monolith goes a step further with the **Fish & Seafood safe**: It can reach temperatures of -2 °C, ideal for the storage of fresh fish and seafood. It can also be used to cool drinks quickly so that they can be served at ice-cold temperatures at all times.

# Ice-cold and well thought out

Year after year, thousands of tons of food goes off due to freezer burn, temperature fluctuations and other storage problems. The Monolith's **FrostSafe** system, however, has enclosed removable freezer drawers that protect frozen food from unwanted air exchange and the loss of cold air when the door is opened. In addition, the FrostSafe drawers are transparent and equipped with telescopic rails. For perfect visibility and clarity.

### ระบบแข่แข็งเย็นจัด ด้วยวิธีการคิดค้นที่ดีที่สุด

อาหารหลายพันตันต้องกลายเป็นขยะปีแล้วปีเล่า เพราะเก็บรักษาไว้ใน ระบบแข่แข็งที่มีปัญหา อาทิ อุณหภูมิไม่คงที่ อาหารที่แข่จนแห้ง กรอบ สูญเสียความสดใหม่ เป็นต้น แต่ระบบ FrostSafe ของตู้เย็นรุ่น Monolith มาพร้อมกับลิ้นชักที่ปกป้องอาหารแข่แข็งจากการเปลี่ยนแปลงของอากาศ อันไม่พึงประสงค์ และลดปัญหาลมเย็นเมื่อประตูตู้เย็นถูกเปิดออก นอกจากนี้ข่องแข่แข็งระบบ FrostSafe มีลิ้นชักพร้อมรางเลื่อนคุณภาพนุ่ม นวลเมื่อใช้งาน ยังออกแบบให้โปร่งใสเพื่อให้มองเห็นอาหารที่แข่ได้ขัดเจน