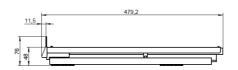

## **CARRIER**

อุปกรณ์รางเลื่อนสำหรับถังแก๊ส

- SOFTSTOPPPLUS Synchromatic
- Material: Steel base plate and runner, plastic covers
- Finish: Base plate silver powder coated, runners zinc plated, covers grey
- Version: Synchronise full-extension runners with self and soft closing
- Installation: Fixing screw with bottom panel
- Load capacity: 30 kg
- Min. inside cabinet height: 48 + height of the load
- Min. internal cabinet depth: 485 mm
- Extension length: 444 mm
- วัสดุ: ฐานเหล็ก, รางลิ้นชักเหล็ก, ฝาครอบพลาสติก
- สี: ฐานรองสีเงิน, รางลิ้นชักสีซึงค์เพลท, ฝาครอบสีเทา
- รูปแบบ: รางลิ้นขัก 2 ตอนพร้อมระบบกันแกว่ง, ระบบปิดอัตโนมัติและปิดแบบนุ่มนวล
  การติดตั้ง: ติดตั้งด้วยสกรูเข้ากับฐานตู้
- รับน้ำหนักได้: 30 กก.
- ความสูงภายในตู้: 48 มม. + ความสูงของถังแก๊ส
- ความลึ๊กภายในตู้อย่างน้อย: 485 มม.
- ระยะดึงราง: 444 มม.