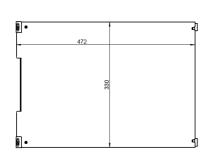

## Supplied with

Set complete with bottom mounted runners, base plate, drilling template and covers

ประกอบด้วย รางลิ้นชัก ฐานรอง แผ่นทาบเจาะ และฝาครอบ

| Min. inside cabinet height mm<br>ความสูงภายในตู้ มม.                                                               | Dimension of tray mm<br>ขนาดตะแกรง มม. | Cat. No.<br>รหัสสินค้า |
|--------------------------------------------------------------------------------------------------------------------|----------------------------------------|------------------------|
| Inside cabinet width min. 335 mm/ cabinet width 400 mm<br>ความกว้างภายในศู้อย่างน้อย 335 มม./ ความกว้างศู้ 400 มม. |                                        |                        |
| 48 + Height of the load<br>48 + ความสูงถังแก๊ส                                                                     | 480x330x48                             | 495.35.800             |