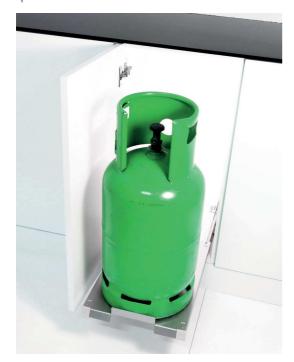

## **CARRIER**

อุปกรณ์รางเลื่อนสำหรับถังแก๊ส

- SOFTSTOPPPLUS Synchromatic
- Material: Steel base plate and runner, plastic covers
- Finish: Base plate silver powder coated, runners zinc plated, covers grey
- Version: Synchronise full-extension runners with self and soft closing
- Installation: Fixing screw with bottom panel
- Load capacity: 30 kg
- Min. inside cabinet height: 48 + height of the load
- Min. internal cabinet depth: 485 mm
- Extension length: 444 mm
- วัสดุ: ฐานเหล็ก, รางลิ้นชักเหล็ก, ฝาครอบพลาสติก
- สี: ฐานรองสีเงิน, รางลิ้นชักสีซึงค์เพลท, ฝาครอบสีเทา
- รูปแบบ: รางลิ้นขัก 2 ตอนพร้อมระบบกันแกว่ง, ระบบปิดอัตโนมัติและปิดแบบนุ่มนวล
  การติดตั้ง: ติดตั้งด้วยสกรูเข้ากับฐานตู้
- รับน้ำหนักได้: 30 กก.
- ความสูงภายในตู้: 48 มม. + ความสูงของถังแก๊ส
- ความลึ๊กภายในตู้อย่างน้อย: 485 มม.
- ระยะดึงราง: 444 มม.