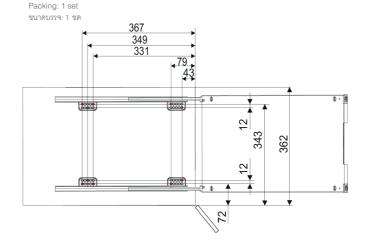

## **CARRIER**

อุปกรณ์รางเลื่อนสำหรับถังแก๊ส

- SOFTSTOPPPLUS Synchromatic
- Material: Steel base plate and runner, plastic covers
- Finish: Base plate silver powder coated, runners zinc plated, covers grey
- Version: Synchronise full-extension runners with self and soft closing
- Installation: Fixing screw with bottom panel
- Load capacity: 30 kg
- Min. inside cabinet height: 48 + height of the load
- Min. internal cabinet depth: 485 mm
- Extension length: 444 mm
- วัสดุ: ฐานเหล็ก, รางลิ้นชักเหล็ก, ฝาครอบพลาสติก
- สี: ฐานรองสีเงิน, รางลิ้นชักสีซึงค์เพลท, ฝาครอบสีเทา
- รูปแบบ: รางลิ้นขัก 2 ตอนพร้อมระบบกันแกว่ง, ระบบปิดอัตโนมัติและปิดแบบนุ่มนวล
  การติดตั้ง: ติดตั้งด้วยสกรูเข้ากับฐานตู้
- รับน้ำหนักได้: 30 กก.
- ความสูงภายในตู้: 48 มม. + ความสูงของถังแก๊ส
- ความลึ๊กภายในตู้อย่างน้อย: 485 มม.
- ระยะดึงราง: 444 มม.