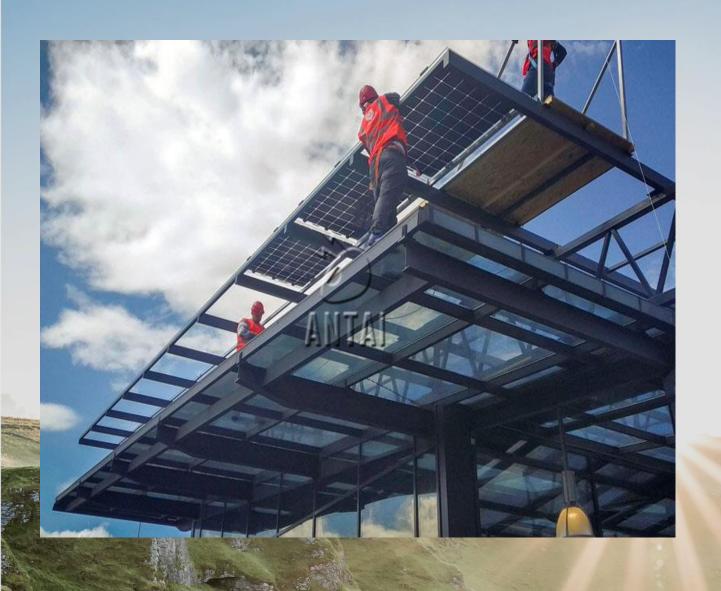

### **BIPV INDUSTRIAL** SOLUTION

Deep Fusion With Architecture

### **BIPV Industrial Solution**

From new roofs to old roofs, a wide range of products is available to cover a wide range of usage scenarios and needs, providing a green boost to the plant.

Taiyang Roof - Single

Application scenario: new & refurbished plant

Taiyang Roof - Single +
Insulation
Application scenario:

Application scenario: new & refurbished plant with insulation needs

Taiyang Roof - Dual

Application scenario: traditional metal roof or tile roofs