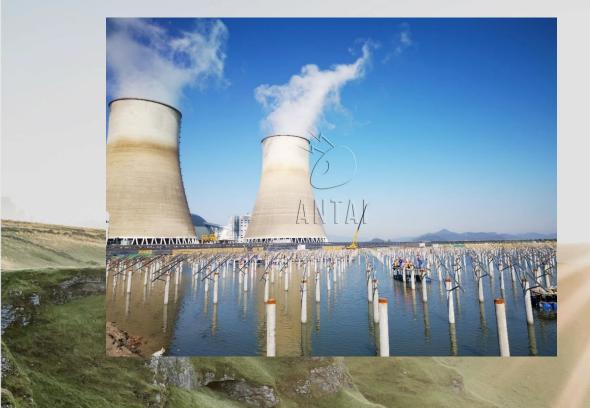

# **38MW**

Ningbo Fishery-solar hybrid, agricultural light complementary, Ground project

Product: MAC Solar System