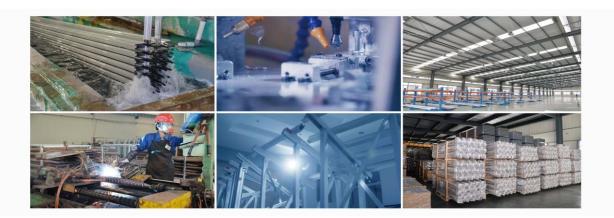

# Production Base & Capacity

Own factory with complete aluminum production chain from ingot melting, extrusion, anodizing, powder coating, fine finishing to packing.

# 6 Global Production Bases

China-Fujian, Jiangsu, Tianjin, Indonesia, India, Brazil

Annual Capacity of Steel 1 5 G W

Annual Capacity of Aluminum 1 0 G W