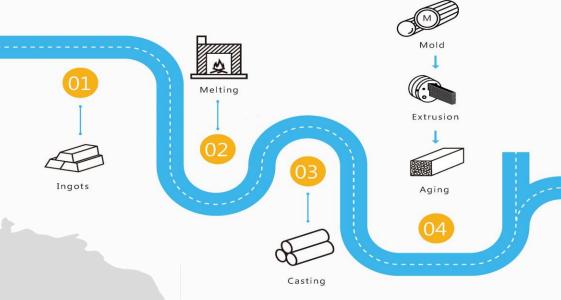

# Production Base & Capacity

Own factory with complete aluminum production chain from ingot melting, extrusion, anodizing, powder coating, fine finishing to packing.