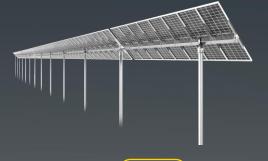

# Solar Tracking System

Suitable for large ground projects with strong terrain adaptability, high applicability and applicability.

With Antai's exclusive intelligent monitoring, operation and maintenance system for real-time tracking, it effectively improves power generation efficiency and reduces operating costs.

# **Ground Mounting System**

Suitable for large ground projects, a variety of products are available according to project requirements.

High-strength materials, stable structure, economical and practical, easy installation and maintenance.