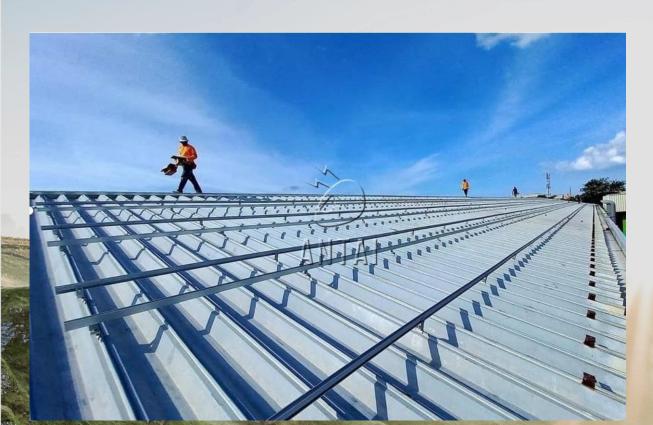

# Residential / C&I Rooftop

The product range is able to suit all types of roofs, can be customized to suit different requirements

A wide range of products to suit different types of metal roof compatible with designs with or with rails

Depending on the load-bearing requirements of the roof, different solutions such as ballast and tripod can be provided in a targeted manner for efficient and convenient installation.

With a wide range of hooks and lightweight aluminum rails.

Suitable for all types of common residential roofs.