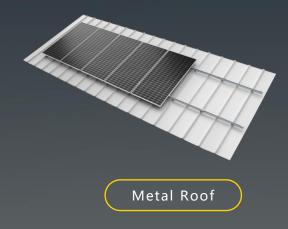

# Residential / C&I Rooftop

The product range is able to suit all types of roofs, can be customized to suit different requirements

A wide range of products to suit different types of metal roof compatible with designs with or with rails

Depending on the load-bearing requirements of the roof, different solutions such as ballast and tripod can be provided in a targeted manner for efficient and convenient installation.

With a wide range of hooks and lightweight aluminum rails.

Suitable for all types of common residential roofs.