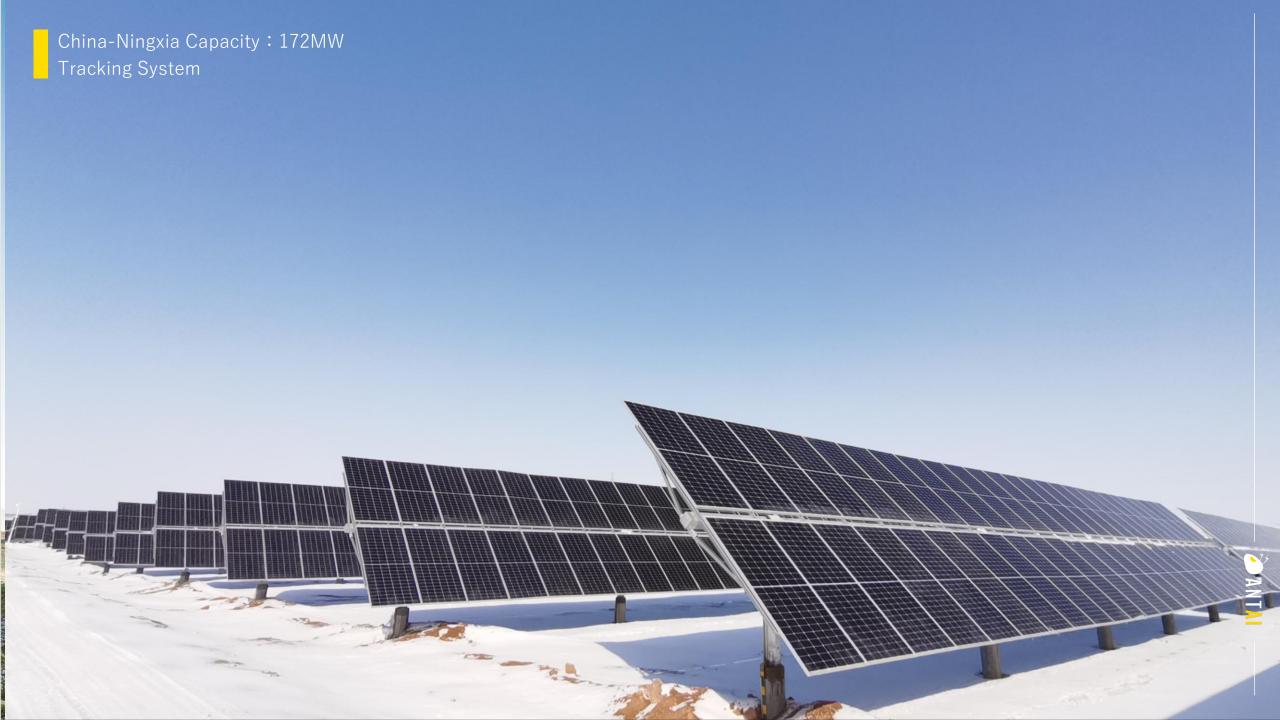

# Solar Tracking System

Suitable for large ground projects with strong terrain adaptability, high applicability and applicability.

With Antai's exclusive intelligent monitoring, operation and maintenance system for real-time tracking, it effectively improves power generation efficiency and reduces operating costs.

Tai (Simple Slew-drive Single-axis Independent Solar Tracking System -

Tai Universa

Multiple Slew-drive Single-axis
Independent Solar Tracking System -2P

Tai Spac
e
Multiple Slew-drive Single-axis
Independent Solar Tracking System 1P