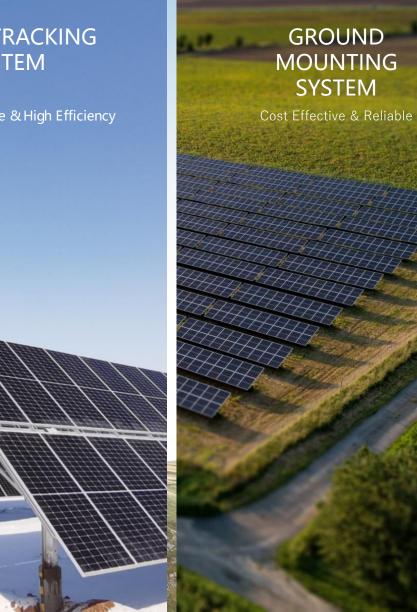

# Solar Tracking System

Suitable for large ground projects with strong terrain adaptability, high applicability and applicability.

With Antai's exclusive intelligent monitoring, operation and maintenance system for real-time tracking, it effectively improves power generation efficiency and reduces operating costs.

Tai (Simple Slew-drive Single-axis Independent Solar Tracking System -

Tai Universa

Multiple Slew-drive Single-axis
Independent Solar Tracking System -2P

Tai Spac
e
Multiple Slew-drive Single-axis
Independent Solar Tracking System 1P

# **Ground Mounting System**

Suitable for large ground projects, a variety of products are available according to project requirements.

High-strength materials, stable structure, economical and practical, easy installation and maintenance.