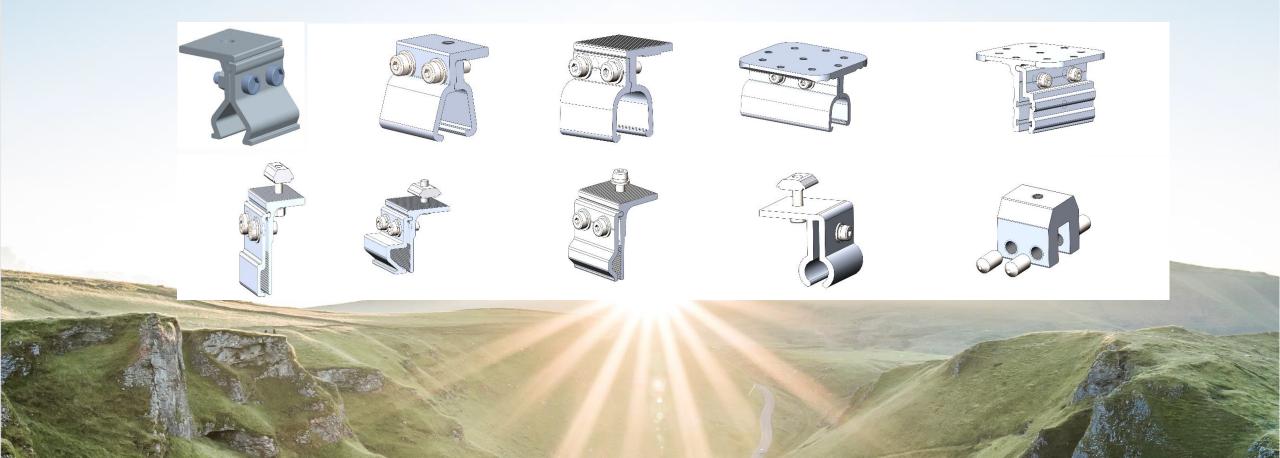

#### Components

A: Tile roof hook

D : Inter clamp

B: Rail

E: End clamp

C : Rail splice

Side view

#### Components

A: L bracket

B: Rail

Supporting PV modules, aluminum extrusion, length customizable. Connect the rail with L bracket by T-module and tighten the bolt.

C: Rail splice

Connect multiple rails together, forms a rigid joint. Slide the splices on the rear side of rail with the next rail segment.

D:Clamp

Providing bond from rail to module. Slide the end clamp tightly against the solar module and fasten tightly using the Allen bolt.

A: Locked seam®

B: L foot

Kalzip®

Kliplok® 406