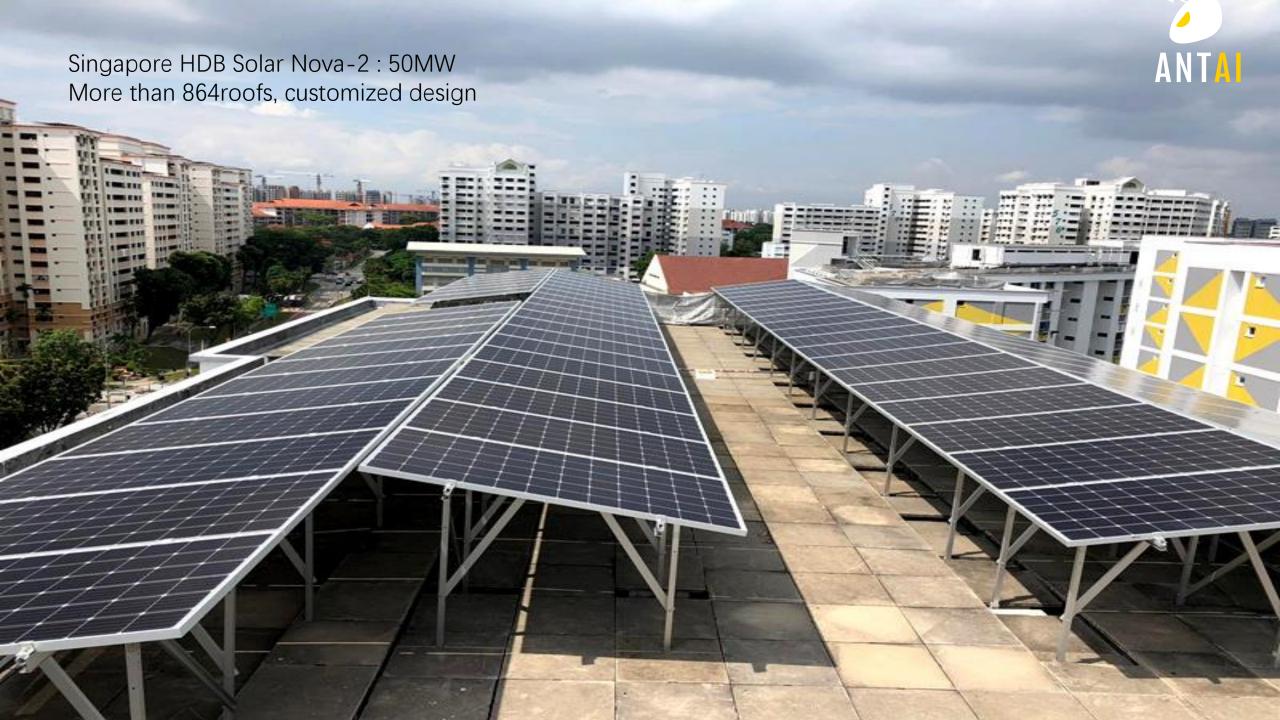

# Residential / C&I Rooftop

The product range is able to suit all types of roofs, can be customized to suit different requirements

A wide range of products to suit different types of metal roof compatible with designs with or with rails

Depending on the load-bearing requirements of the roof, different solutions such as ballast and tripod can be provided in a targeted manner for efficient and convenient installation.

With a wide range of hooks and lightweight aluminum rails.

Suitable for all types of common residential roofs.