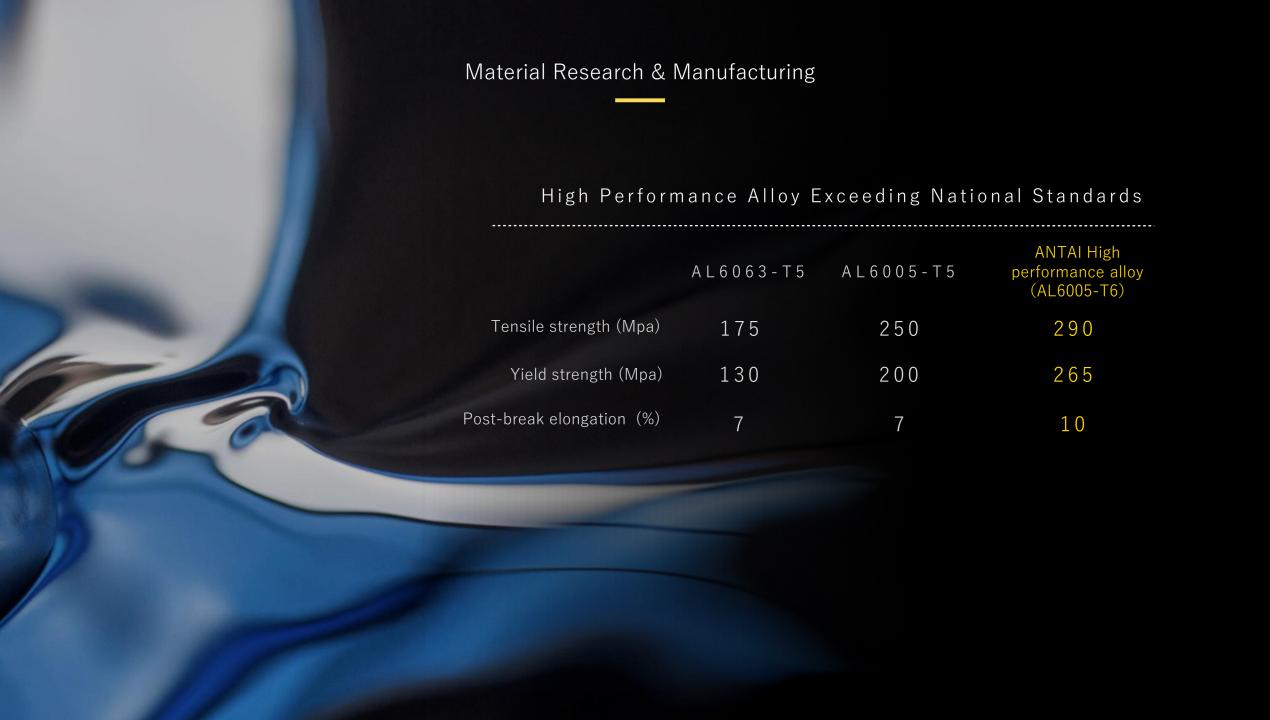

# Production Base & Capacity

Own factory with complete aluminum production chain from ingot melting, extrusion, anodizing, powder coating, fine finishing to packing.