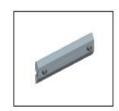

#### Components

A: Tile roof hook

D : Inter clamp

B: Rail

E: End clamp

C : Rail splice

Side view

#### Components

A: L bracket

B: Rail

Supporting PV modules, aluminum extrusion, length customizable. Connect the rail with L bracket by T-module and tighten the bolt.

C: Rail splice

Connect multiple rails together, forms a rigid joint. Slide the splices on the rear side of rail with the next rail segment.

D:Clamp

Providing bond from rail to module. Slide the end clamp tightly against the solar module and fasten tightly using the Allen bolt.

A: Locked seam®

B: L foot

Kalzip®

Kliplok® 406