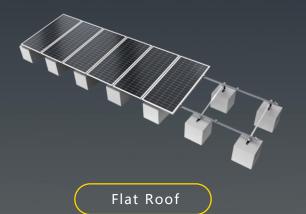

# **Ground Mounting System**

Suitable for large ground projects, a variety of products are available according to project requirements.

High-strength materials, stable structure, economical and practical, easy installation and maintenance.