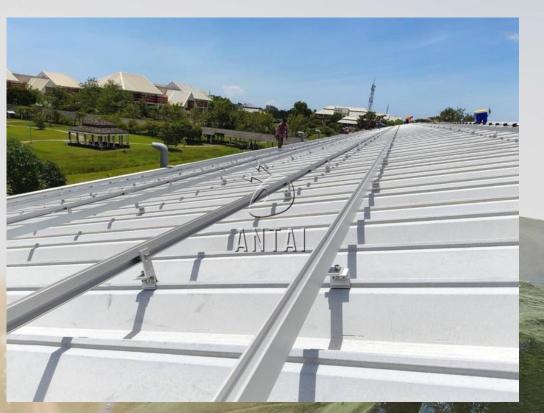

# **Industrial Solar Roof System**

#### Components

A: L bracket

B: Rail

Supporting PV modules, aluminum extrusion, length customizable. Connect the rail with L bracket by T-module and tighten the bolt.

C: Rail splice

Connect multiple rails together, forms a rigid joint. Slide the splices on the rear side of rail with the next rail segment.

D:Clamp

Providing bond from rail to module. Slide the end clamp tightly against the solar module and fasten tightly using the Allen bolt.

A: Locked seam®

B: L foot

Kalzip®

Kliplok® 406