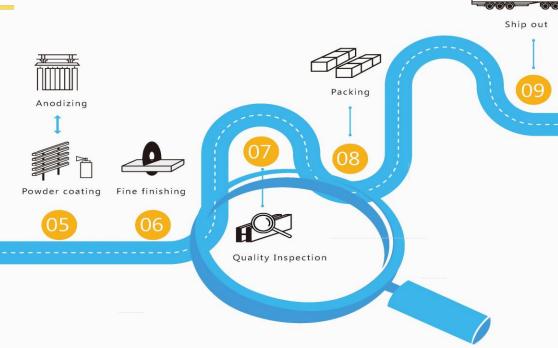

# Production Base & Capacity

Own factory with complete aluminum production chain from ingot melting, extrusion, anodizing, powder coating, fine finishing to packing.