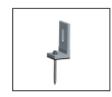

#### Components

A: L bracket

B: Rail

Supporting PV modules, aluminum extrusion, length customizable. Connect the rail with L bracket by T-module and tighten the bolt.

C: Rail splice

Connect multiple rails together, forms a rigid joint. Slide the splices on the rear side of rail with the next rail segment.