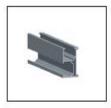

#### Components

A: Tile roof hook

D : Inter clamp

B: Rail

E: End clamp

C : Rail splice

Side view

# **Industrial Solar Roof System**

#### Components

A: L bracket

B: Rail

Supporting PV modules, aluminum extrusion, length customizable. Connect the rail with L bracket by T-module and tighten the bolt.

C: Rail splice

Connect multiple rails together, forms a rigid joint. Slide the splices on the rear side of rail with the next rail segment.