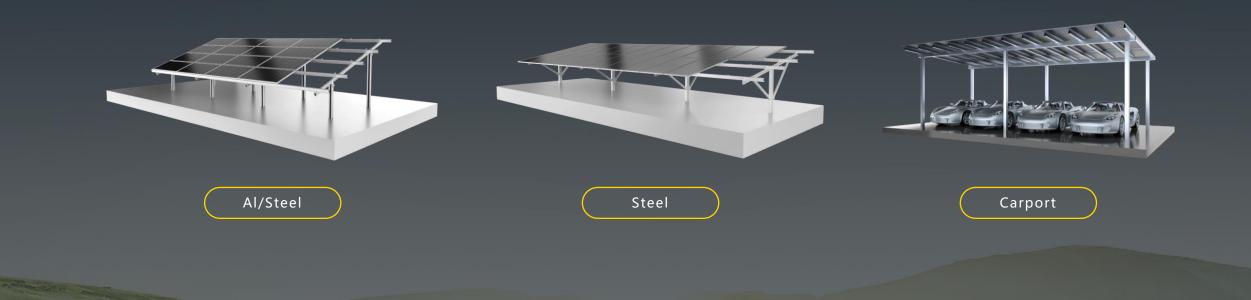

# SOLUTIONS COVERING ALL MATERIALS - ALL FUNCTIONS - ALL SCENARIOS

### **BIPV Industrial Solution**

From new roofs to old roofs, a wide range of products is available to cover a wide range of usage scenarios and needs, providing a green boost to the plant.

Taiyang Roof - Single

Application scenario: new & refurbished plant

Taiyang Roof - Single +
Insulation
Application scenario:

Application scenario: new & refurbished plant with insulation needs

Taiyang Roof - Dual

Application scenario: traditional metal roof or tile roofs