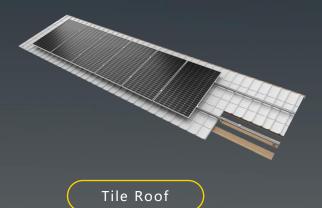

Application scenario: new & refurbished plant

Taiyang Roof - Single +
Insulation
Application scenario:

Application scenario: new & refurbished plant with insulation needs

Taiyang Roof - Dual

Application scenario: traditional metal roof or tile roofs