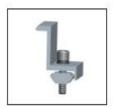

#### Components

A: Tile roof hook

D : Inter clamp

B: Rail

E: End clamp

C : Rail splice

Side view

D:Clamp

Providing bond from rail to module. Slide the end clamp tightly against the solar module and fasten tightly using the Allen bolt.

A: Locked seam®

B: L foot

Kalzip®

Kliplok® 406