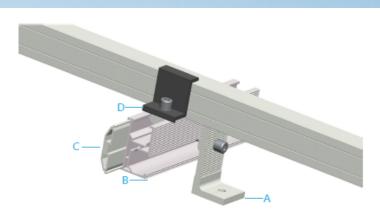

# **Industrial Solar Roof System**

#### Components

A: L bracket

B: Rail

Supporting PV modules, aluminum extrusion, length customizable. Connect the rail with L bracket by T-module and tighten the bolt.

C: Rail splice

Connect multiple rails together, forms a rigid joint. Slide the splices on the rear side of rail with the next rail segment.

D:Clamp

Providing bond from rail to module. Slide the end clamp tightly against the solar module and fasten tightly using the Allen bolt.

A: Locked seam®

B: L foot

Kalzip®

Kliplok® 406