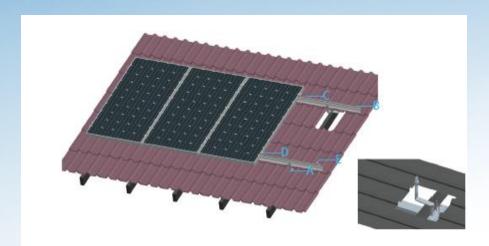

# **Residential Solar Roof System**

#### Components

A: Tile roof hook

D : Inter clamp

B: Rail

E: End clamp

C : Rail splice

Side view