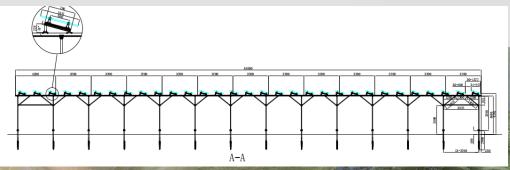

# 400KW

- Korea Agriculture Solar Mounting Project
- Product: Agriculture Solar Mounting

Wind Speed 24M/S

Snow Depth 0.5 KN/sqm