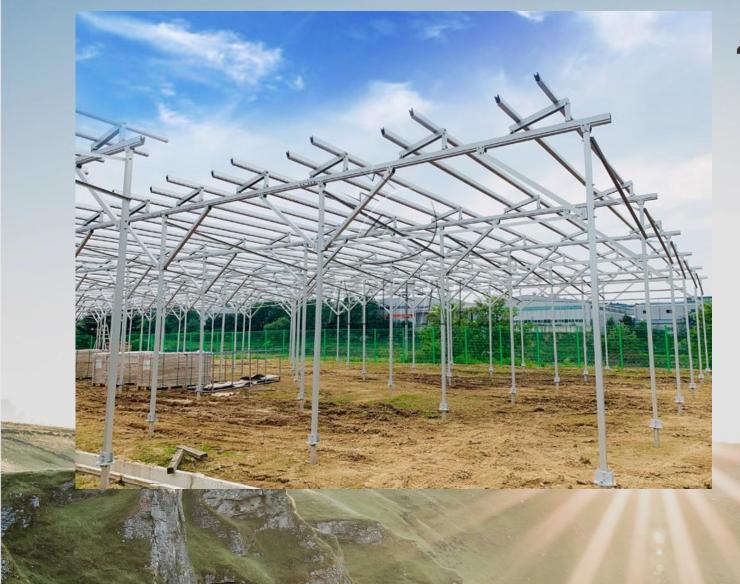

# 400KW

- Korea Agriculture Solar Mounting Project
- Product: Agriculture Solar Mounting

Wind Speed 24M/S

Snow Depth 0.5 KN/sqm