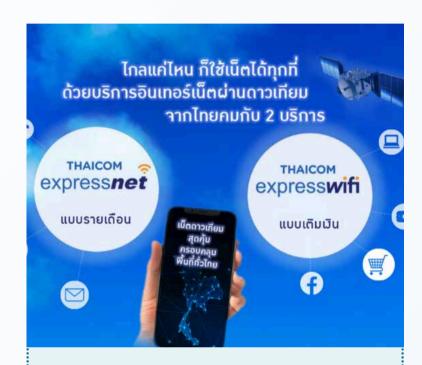

#### Internet / Wifi via satellite

Offers satellite internet services for remote areas in Thailand, providing both prepaid and monthly plans for reliable connectivity where traditional internet is unavailable.