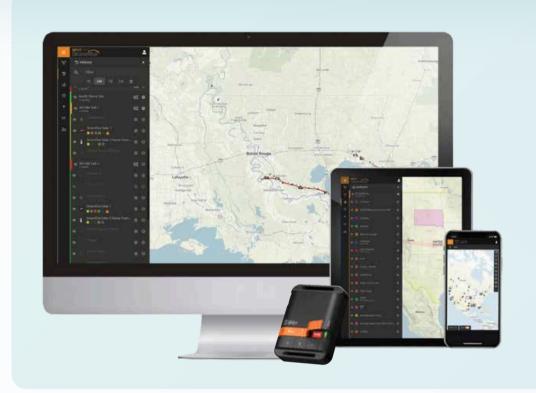

#### Globalstar

Reliable satellite-based tracking and communication for vehicles, personnel, and IoT devices in areas without cellular coverage.

#### Globalstar

Provides wireless tracking and data communication through the Globalstar satellite network, enabling reliable connectivity for vehicle and personnel tracking, emergency communications, industrial resource management, IoT applications, and commercial solutions in remote areas lacking cellular or internet coverage.