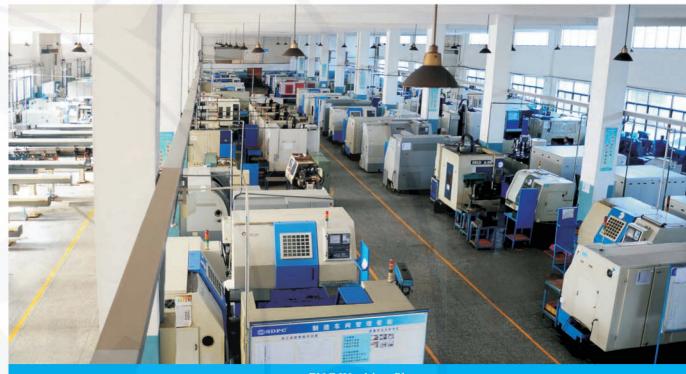

## Seiko quality

CNC Working Shop

Precision CNC Lathe, we imported BROTHER from Japan

Our plant covers a land area of 18,300 m² and structure area of 21,000 m², we have more than 350 sets of processing equipments, 56 sets of testing and inspection instruments ,we have employed 350 workers including 100 technical and managing specialist. The company has ability to manufacture 2.5 million pieces products anually, and 40% of them are exported to Europe, North America, and Asia.