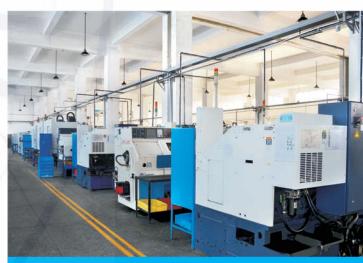

Die-casting working shop

CNC automatic lathe, we imported Miyano and Tsugami from Japan

Reserching&Development

U shape assembling line

Our plant covers a land area of 18,300 m² and structure area of 21,000 m², we have more than 350 sets of processing equipments, 56 sets of testing and inspection instruments ,we have employed 350 workers including 100 technical and managing specialist. The company has ability to manufacture 2.5 million pieces products anually, and 40% of them are exported to Europe, North America, and Asia.