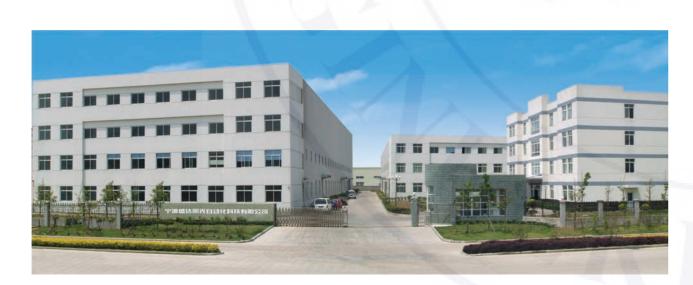

#### Brief introduction **■**

Ningbo shengda sunshine automation technology co., Itd.was founded in 1993,our company is located at private-owned hi-tech enterprise park of Fenghua. It takes only 10 minutes drive to Ningbo international airport, and the distance to Ningbo port is only 30KM.

Our plant covers a land area of 18,300 m² and structure area of 21,000 m², we have more than 350 sets of processing equipments, 56 sets of testing and inspection instruments ,we have employed 350 workers including 100 technical and managing specialist. The company has ability to manufacture 2.5 million pieces products anually, and 40% of them are exported to Europe, North America, and Asia.