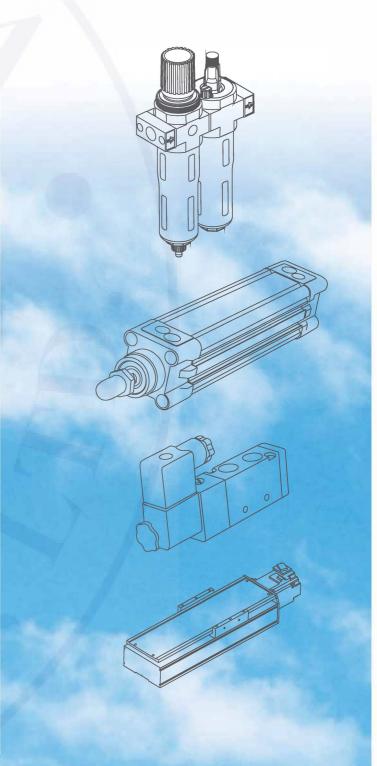

# QUALITY CREATES BRANDS BRANDS PROMOTE THE DEVELOPMENT

Successfully approved by ISO9001:2000 quality system and CE, 1 year warranty for products.

Filter is used to filter the particle in the compressed air Regulator is used to regulate the needed pressure Lubricator is used to atomization lubricant oil

Control valve is used to switch compressed air direction

Witch the control valve to leading-in compressed air to cylinder for extending and retracting actions.

D/317-325
Connector, Pipe

E/326-344
Hydraulic Component

## SHENGDA-commit to succeed together with customers

Pneumatic control system, ecnomic, safe and reliable, easy for operation. Use pneumatic control system to realize industrial automation, it rises manufacuring efficiency and quality standard, improves working environment. A typical pneumatic control system is composed of air source treating unit, control valve, actuator and some pneumatic accessories.