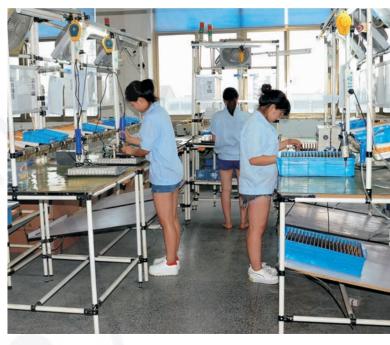

Our plant covers a land area of 18,300 m² and structure area of 21,000 m², we have more than 350 sets of processing equipments, 56 sets of testing and inspection instruments ,we have employed 350 workers including 100 technical and managing specialist. The company has ability to manufacture 2.5 million pieces products anually, and 40% of them are exported to Europe, North America, and Asia.