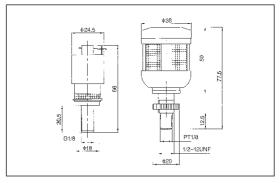

temperature(°C)       | -5~60          |             |

## How to order:



# Product feature:

It is usually used to automatically drain water at low points of air system including pipes, air dryer, oil and water separator, air tank and various air filters, suitable to be mounted at places not convenient for manual water discharge, i.e. high and low points or places with small space, expecially where air flow is high and water discharge is frequent, to prevent compressed air from re-contamination in case operator forget to discharge the water.

#### Dimension(mm)



# Automatic drainer



## Product feature:

It is mounted at the bottom of automatic drainer, air filter, and the bowl of compressed air relief valve, to automatically discharge the accumulated condensate.

## Dimension(mm)