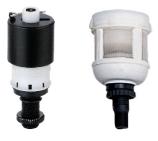

# Automatic drainer

## Product feature:

It is mounted at the bottom of automatic drainer, air filter, and the bowl of compressed air relief valve, to automatically discharge the accumulated condensate.