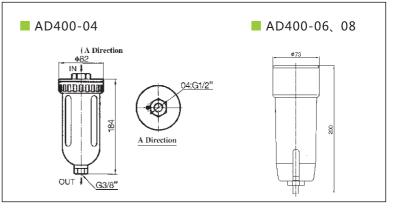

# Specification:

| Туре                          | AD400-04       | AD400-06、08 |
|-------------------------------|----------------|-------------|
| Fluid                         | Compressed air |             |
| Input Port size(G)            | 1/2"           | 3/4"、1"     |
| Ouput Port size(G)            | 3/8"           | 1/8"        |
| Operating pressure range(MPa) | 0.1~1          |             |
| Ambient temperature(°C)       | -5~60          |             |

#### Dimension(mm)