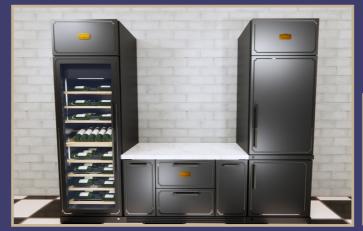

# Front-of-House Classic Style **Cabinet Set**

# **Dual-temp Wine Chiller**

Upper +7/+10°C, Lower +12/+16°C 762Wmm x 750Dmm x 2400Hmm

# **Upright Chiller**

 $+1/+4^{\circ}C$ 

762Wmm x 750Dmm x 2400Hmm

50mm thick white corian table top for counter

Environmental-friendly CFC-free R134a refrigerant

All visible edges with V-Cut bending

# Counter Chiller

 $+1/+4^{\circ}C$ 

1500Wmm x 750Dmm x 850Hmm