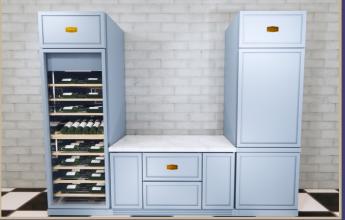

# **Dual-temp Wine Chiller**

Upper +7/+10°C, Lower +12/+16°C 762Wmm x 750Dmm x 2400Hmm

# **Upright Chiller**

 $+1/+4^{\circ}C$ 

762Wmm x 750Dmm x 2400Hmm

50mm thick white corian table top for counter

Environmental-friendly CFC-free R134a refrigerant

All visible edges with V-Cut bending

# Counter Chiller

 $+1/+4^{\circ}C$ 

1500Wmm x 750Dmm x 850Hmm