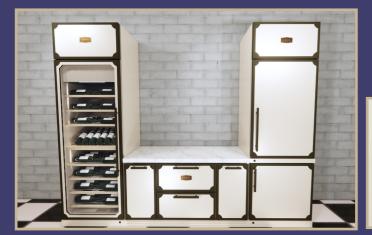

# Signature Series

Classic ivory white colour exterior with decorative S/S metalwork

Double layer ultra-clear toughened heated glass door for wine chiller

# Front-of-House Classic Style **Cabinet Set**

# **Dual-temp Wine Chiller**

Upper +7/+10°C, Lower +12/+16°C 762Wmm x 750Dmm x 2400Hmm

# **Upright Chiller**

 $+1/+4^{\circ}C$ 

762Wmm x 750Dmm x 2400Hmm

50mm thick white corian table top for counter

Environmental-friendly CFC-free R134a refrigerant

All visible edges with V-Cut bending

# Counter Chiller

 $+1/+4^{\circ}C$ 

1500Wmm x 750Dmm x 850Hmm