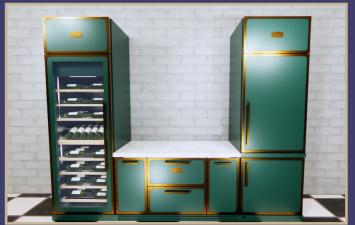

# Front-of-House Classic Style **Cabinet Set**

# Hidden control panel Internal warm white (2700K) LED light

# **Dual-temp Wine Chiller**

Upper +7/+10°C, Lower +12/+16°C 762Wmm x 750Dmm x 2400Hmm

# **Upright Chiller**

 $+1/+4^{\circ}C$ 

762Wmm x 750Dmm x 2400Hmm

50mm thick white corian table top for counter

Environmental-friendly CFC-free R134a refrigerant

All visible edges with V-Cut bending

# Counter Chiller

 $+1/+4^{\circ}C$ 

1500Wmm x 750Dmm x 850Hmm