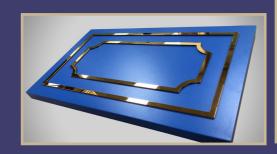

# Signature Series - Classic Deco Strip

Customers can choose the classic deco strip from below options to mix and match with the own designed Pantone/ RAL colour of exterior panel

NIGHT BLACK COLOUR

CLASSIC DECO STRIP

IVORY WHITE COLOUR
TIMELESS DECOSTRIP

IVORY WHITE COLOUR
RUSTIC DECO STRIP

HOT RED COLOUR

MODERN DECO STRIP

BRIGHT WHITE COLOUR

ANTIQUE DECO STRIP

GREY BLUE COLOUR
FRENCH DECO STRIP

www.williams-refrigeration.com.hk