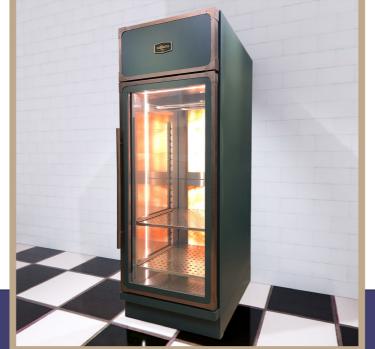

# Front-of-House Classic Style Meat Ageing Display

Operating temperature +1/+4°C

Operating relative humidity 60% - 85%

737Wmm x 824Dmm x 1975Hmm (incl. 145Hmm castors)

England Green exterior with decorative S/S metalwork

Double layer ultra-clear toughened heated glass door

Carbon Filter with UV light for sterilization

Himalayan salt bricks with hinged cover

Fitted with drip tray

Hidden control panel

Internal warm white (2700K) LED light with dimming system

All visible edges with V-Cut bending

Environmental-friendly CFC-free R134a refrigerant