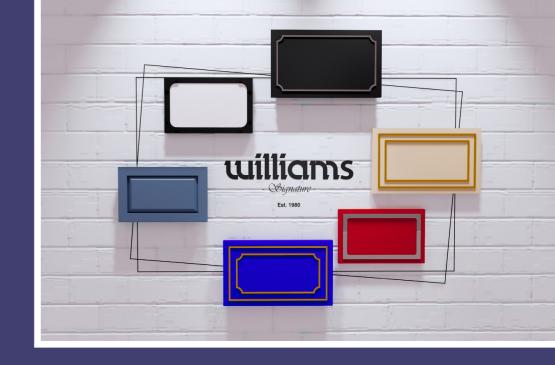

# Signature Series - Classic Deco Strip

Customers can choose the classic deco strip from below options to mix and match with the own designed Pantone/ RAL colour of exterior panel

NIGHT BLACK COLOUR

CLASSIC DECO STRIP

IVORY WHITE COLOUR
TIMELESS DECOSTRIP

IVORY WHITE COLOUR
RUSTIC DECO STRIP

HOT RED COLOUR

MODERN DECO STRIP

BRIGHT WHITE COLOUR

ANTIQUE DECO STRIP

GREY BLUE COLOUR
FRENCH DECO STRIP

www.williams-refrigeration.com.hk