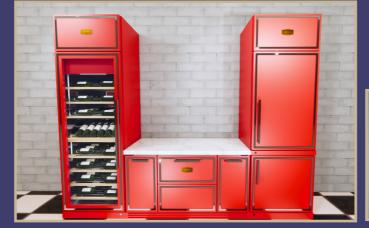

# Front-of-House Classic Style **Cabinet Set**

# **Dual-temp Wine Chiller**

Upper +7/+10°C, Lower +12/+16°C 762Wmm x 750Dmm x 2400Hmm

# **Upright Chiller**

 $+1/+4^{\circ}C$ 

762Wmm x 750Dmm x 2400Hmm

50mm thick white corian table top for counter

Environmental-friendly CFC-free R134a refrigerant

All visible edges with V-Cut bending

# Counter Chiller

 $+1/+4^{\circ}C$ 

1500Wmm x 750Dmm x 850Hmm