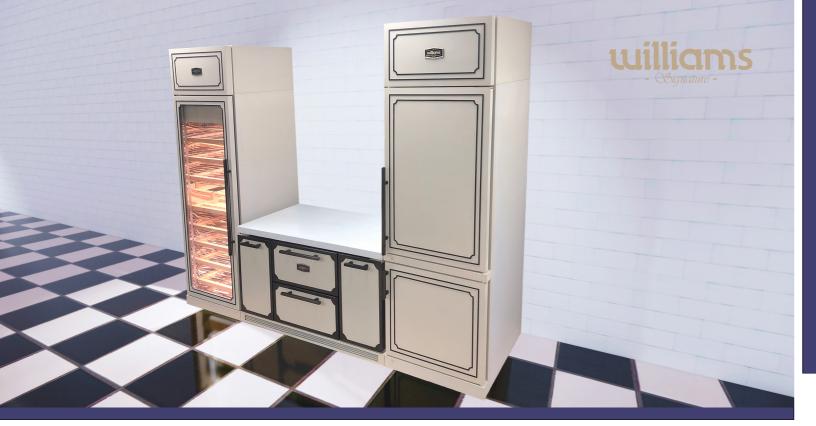

# Front-of-House Classic Style **Cabinet Set**

# Hidden control panel Internal warm white (2700K) LED light

# **Dual-temp Wine Chiller**

Upper +7/+10°C, Lower +12/+16°C 762Wmm x 750Dmm x 2400Hmm

# **Upright Chiller**

 $+1/+4^{\circ}C$ 

762Wmm x 750Dmm x 2400Hmm

50mm thick white corian table top for counter

Environmental-friendly CFC-free R134a refrigerant

All visible edges with V-Cut bending

# Counter Chiller

 $+1/+4^{\circ}C$ 

1500Wmm x 750Dmm x 850Hmm