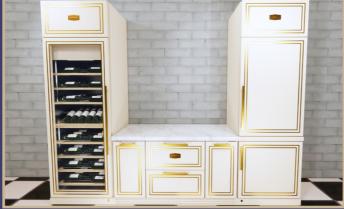

# Signature Series

Classic ivory white colour exterior with decorative S/S metalwork

Double layer ultra-clear toughened heated glass door for wine chiller

# Front-of-House Classic Style **Cabinet Set**

# Hidden control panel Internal warm white (2700K) LED light

# **Dual-temp Wine Chiller**

Upper +7/+10°C, Lower +12/+16°C 762Wmm x 750Dmm x 2400Hmm

# **Upright Chiller**

 $+1/+4^{\circ}C$ 

762Wmm x 750Dmm x 2400Hmm

50mm thick white corian table top for counter

Environmental-friendly CFC-free R134a refrigerant

All visible edges with V-Cut bending