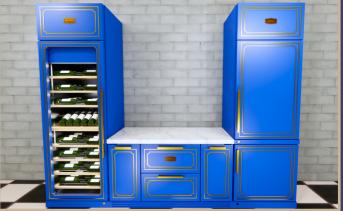

# Front-of-House Classic Style **Cabinet Set**

# **Dual-temp Wine Chiller**

Upper +7/+10°C, Lower +12/+16°C 762Wmm x 750Dmm x 2400Hmm

# **Upright Chiller**

 $+1/+4^{\circ}C$ 

762Wmm x 750Dmm x 2400Hmm

50mm thick white corian table top for counter

Environmental-friendly CFC-free R134a refrigerant

All visible edges with V-Cut bending

# Counter Chiller

 $+1/+4^{\circ}C$ 

1500Wmm x 750Dmm x 850Hmm