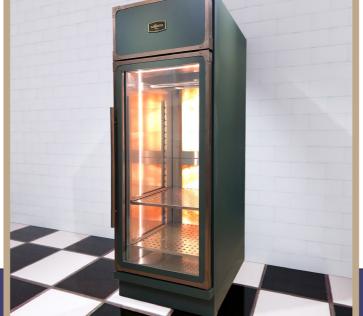

### Pustom-made

Front-of-House Classic Style Meat Ageing Display

Operating temperature +1/+4°C Operating relative humidity 60% - 85%

Hidden control panel

### Front-of-House Classic Style **Cabinet Set**

- set of equipment
- temperature throught internet

**Dual-temp Wine Chiller** 

 $+1/+4^{\circ}C$ 

762Wmm x 750Dmm x 2400Hmm