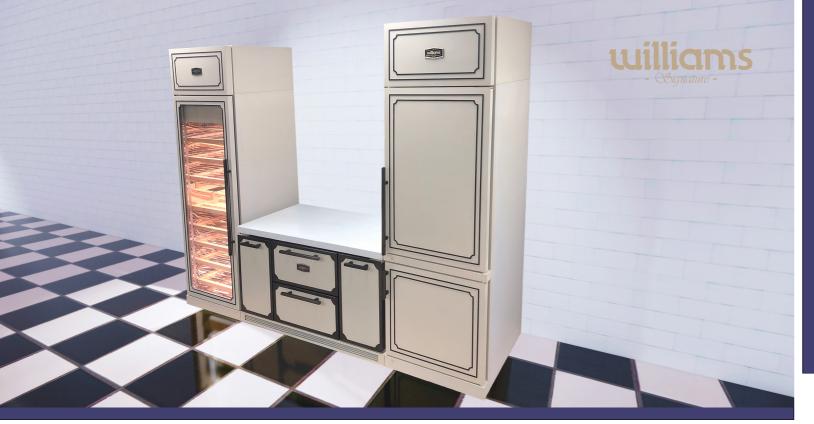

# Signature Series

Classic ivory white colour exterior with decorative S/S metalwork

Double layer ultra-clear toughened heated glass door for wine chiller

### Front-of-House Classic Style **Cabinet Set**

- set of equipment
- temperature throught internet

**Dual-temp Wine Chiller** 

 $+1/+4^{\circ}C$ 

762Wmm x 750Dmm x 2400Hmm

### Counter Chiller

 $+1/+4^{\circ}C$ 

1500Wmm x 750Dmm x 850Hmm

Internal warm white (2700K) LED light with dimming system All visible edges with V-Cut bending

Environmental-friendly CFC-free R134a refrigerant

### **Upright Chiller**

Hidden control panel

Internal warm white (2700K) LED light

All visible edges with V-Cut bending

50mm thick white corian table top for counter

Environmental-friendly CFC-free R134a refrigerant