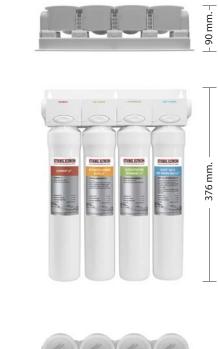

# STREAM 5S

| Model                 | • | STREAM 5S           |
|-----------------------|---|---------------------|
| Product Code          | : | 1611-238451         |
| Dimension (HxWxD)     | : | 376 x 290 x 90 mm.  |
| Box Dimension (HxWxD) | : | 254 x 340 x 134 mm. |
| Weight of Product     | : | 2.80 kg.            |
| Weight overall        | : | 3.70 kg.            |

The second second

\_\_\_\_\_ 290 mm. \_\_\_\_\_

### **STREAM 5S**