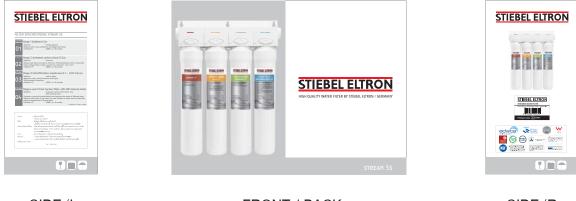

a contamination from the outside and keep the filter cartridge always fresh.

#### **Encapsulated filter**

The filters inside cartridges are clean and protected against contamination from the outside (e.g. during the filter replacement and cleaning

#### Push & Click filter system in modern design

The "Push & Click" function makes the filter exchange very easily and simple by only pushing the button and changing of the filter cartridge. A "Click" sound will signal that the filter is inserted properly into the adapter.

#### Automatic Shut-off

In case the cartridge is removed from the adapter or the cartridge is not inserted properly the water flow will automatically shut off. Operation and filter exchange are clean and safe

## **STREAM 5S**

# Packaging Box



## Packaging box



TOP



SIDE 'L







BOOTOM