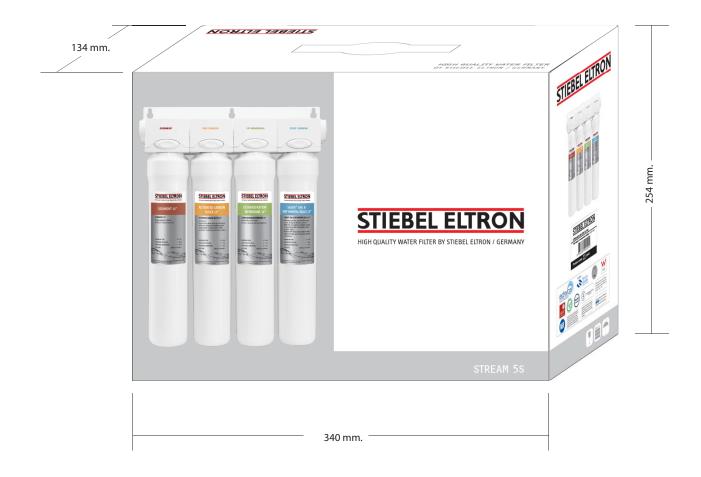

# STREAM 5S

| Model                 | • | STREAM 5S           |
|-----------------------|---|---------------------|
| Product Code          | : | 1611-238451         |
| Dimension (HxWxD)     | : | 376 x 290 x 90 mm.  |
| Box Dimension (HxWxD) | : | 254 x 340 x 134 mm. |
| Weight of Product     | : | 2.80 kg.            |
| Weight overall        | : | 3.70 kg.            |

# Packaging Box

## Packaging box

TOP

SIDE 'L

BOOTOM