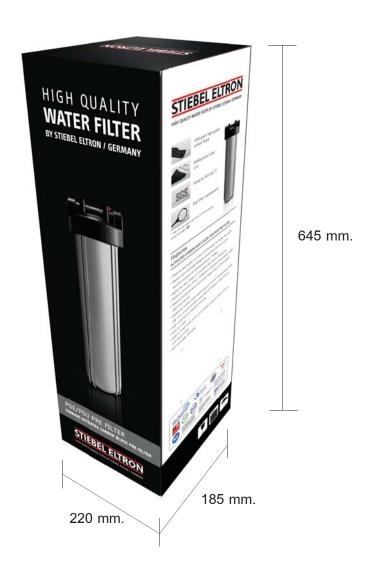

## STIEBEL HOUSE ACB

Model: STIEBEL HOUSE ACB

**Product Code :** 1611-236621

**Dimension:** 610 x 185 x 210 mm.

**Box Dimension :** 645 x 185 x 220 mm.

Weight of Product: 6.4 kg.

Weight overall: 8 kg.

210 mm.

### STIEBEL HOUSE ACB

Model: STIEBEL HOUSE ACB

**Product Code :** 1611-236621

**Dimension:** 610 x 185 x 210 mm.

**Box Dimension :** 645 x 185 x 220 mm.

Weight of Product: 6.4 kg.

Weight overall: 8 kg.