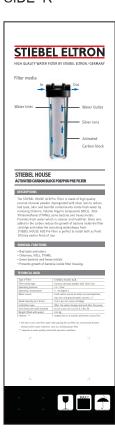

## STIEBEL HOUSE ACB

Model: STIEBEL HOUSE ACB

**Product Code :** 1611-236621

**Dimension:** 610 x 185 x 210 mm.

**Box Dimension :** 645 x 185 x 220 mm.

Weight of Product: 6.4 kg.

Weight overall: 8 kg.

210 mm.

# STIEBEL HOUSE ACB 1611-236621

### **Product Features STIEBEL HOUSE ACB**

- Fresh water will be clean from dirt particles, chlorines, VOCs TTHM, heavy metals and partly
  bacteria to give clear, less odor, bad smell and safer fresh water for all kinds of fresh water sources
- Reduce skin and body allergies caused by chlorine and its harmful compounds (trihalomethanes TTHMs)
- Better for skin and hair by removing chlorine and its harmful compounds
- No more clog on filters or faucet outlets (shower units, faucet outlets,). It indirectly improves the water flow because of less- clog. Less maintenance is needed for sanitary accessories.
- Silver ions prohibits the growth of bacteria inside filter housing to keep water inside cartridge always fresh
- Durable and high absorption filter media
- Able to install both indoor/outdoor and both POE and POU

### STIEBEL HOUSE ACB

Model: STIEBEL HOUSE ACB

**Product Code :** 1611-236621

**Dimension:** 610 x 185 x 210 mm.

**Box Dimension :** 645 x 185 x 220 mm.

Weight of Product: 6.4 kg.

Weight overall: 8 kg.