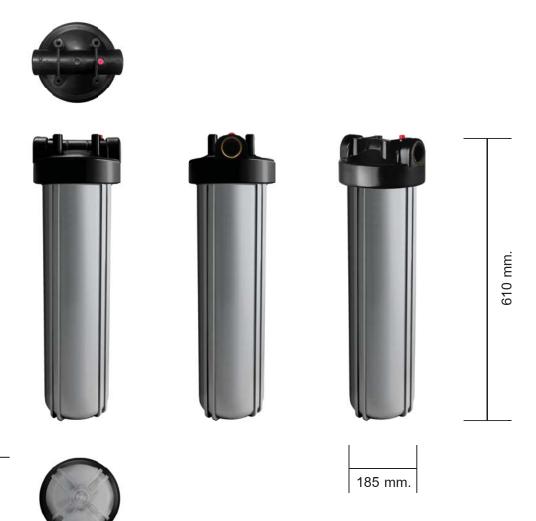

## STIEBEL HOUSE ACB

Model: STIEBEL HOUSE ACB

**Product Code :** 1611-236621

**Dimension:** 610 x 185 x 210 mm.

**Box Dimension :** 645 x 185 x 220 mm.

Weight of Product: 6.4 kg.

Weight overall: 8 kg.

210 mm.

### STIEBEL HOUSE ACB

Model: STIEBEL HOUSE ACB

**Product Code :** 1611-236621

**Dimension:** 610 x 185 x 210 mm.

**Box Dimension :** 645 x 185 x 220 mm.

Weight of Product: 6.4 kg.

Weight overall: 8 kg.