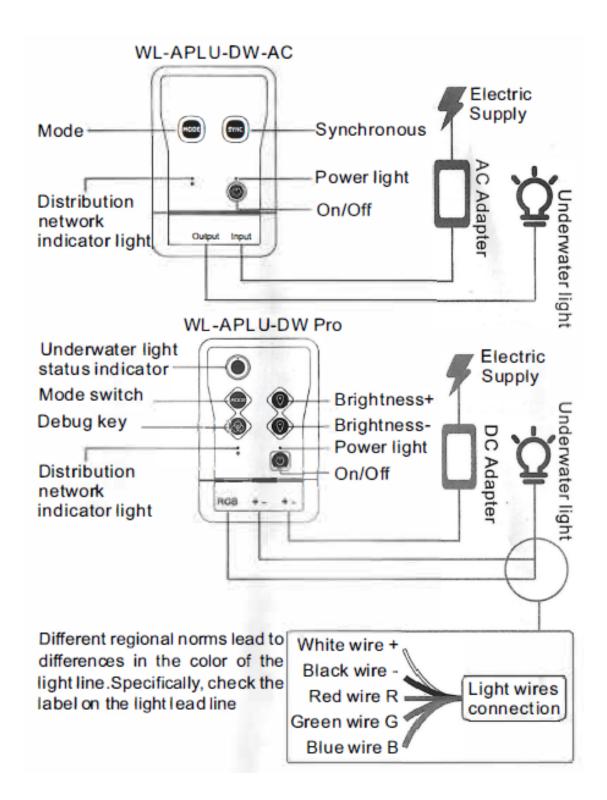

### 4.2 Trigger standby network mode

Press and hold the function button (WL-APLU-DWpro) or mode button (WL-APLU-DW) for 10 seconds until the network indicator light flashes and shrinks.