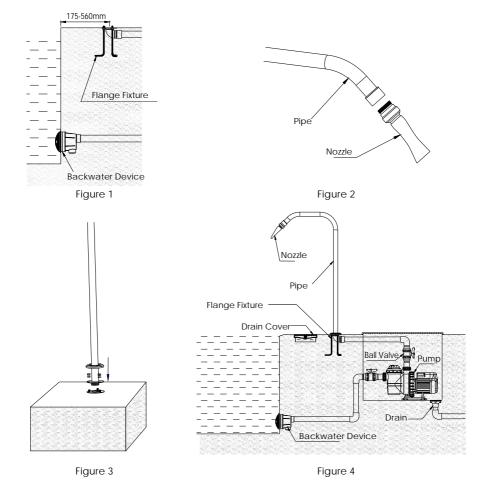

• Connect the piping and install flange fixture.

- 1) For a NEW BUILD Pool, pipe installation with inlet fitting and the flange fixture can embedded in advance (Figure 1).
- 2) For an EXISTING pool, need to dig a hole with length and width at least 350mm, deep 500mm for the flange fixture and pipe fitting. outlet can be using the existing filter system or reinstall a new outlet fitting.
- 3) BEFORE injecting cement, please protect well the thread for the flange fixture.
- 4) The flange fixture must be at least 175mm-560mm away from pool side, 350mm distance is recommended (Figure 1).
- Pump and Shower Nozzle Installation
- Shower pipe and Nozzle Installation
- 1) Install the nozzle into piping first and seal with waterproofing material.
- 2) Place the O-ring onto the bottom part of nozzle, nozzle head facing the pool, tighten with nuts by using spanner (Figure 3 & 4).
- Install with ball valve in order to control the water flow (Figure 4).
- Install the pump and connect to the power (Figure 4) .