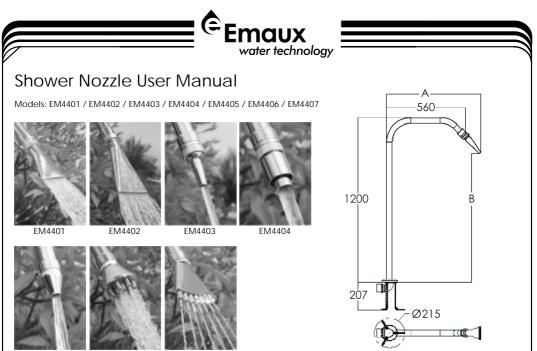

EM4405

EM4406

EM4407

This Shower Nozzle is simple, stylish and with easy to install. It is the natural choice by using AISI 304 with corrosion resistance and beautiful outlook, suitable for every size of swimming pool. It generates comfortable massage effect with safety, reliability & excitement . )

| Code     | Model  | Connection<br>Size | Pressure<br>(KG) | Flow<br>(m³/h) | Nozzle<br>Head | A<br>(mm) | B<br>(mm) |
|----------|--------|--------------------|------------------|----------------|----------------|-----------|-----------|
| 88093513 | EM4401 | 1 5inch / 50mm     | 0.2-1            | 14-48.4        | Universal type | 663       | 946       |
| 88093613 | EM4402 | 1 5inch / 50mm     | 0.2-1            | 14-48.4        | Universal type | 705       | 902       |
| 88093713 | EM4403 | 1 5inch / 50mm     | 0.2-2.5          | 5.8-24         | Universal type | 630       | 962       |
| 88093813 | EM4404 | 1 5inch / 50mm     | 0.2-1.2          | 18-50          | Fixed type     | 628       | 968       |
| 88093913 | EM4405 | 1 5inch / 50mm     | 0.2-1            | 14-48.4        | Fixed type     | 553       | 1016      |
| 88094013 | EM4406 | 1 5inch / 50mm     | 0.2-0.6          | 5.7-12         | Fixed type     | 598       | 986       |
| 88094113 | EM4407 | 1 5inch / 50mm     | 0.2-0.8          | 0.6-1.1        | Universal type | 655       | 958       |