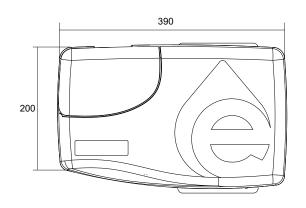

#### **Product Dimensions and Technical Information**

| Code     | Model   | Input Voltage/<br>Frequency | Salt Level | Cell Output | Maximum<br>Pool Size | Cell<br>Connections      |  |
|----------|---------|-----------------------------|------------|-------------|----------------------|--------------------------|--|
| 88380702 | SSCmini | 220-240V / 50-60Hz          | 3000ppm    | 20gr/hr     | 90,000 Liters        | 1.5" / 50mm or 2" / 63mm |  |