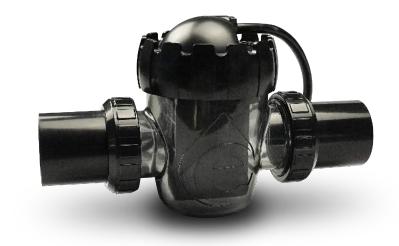

## The Cell

- Titanium plates for a maximum chlorine production of 20 gram/h
- 2) Self-cleaning reverse polarity
- 3) Water flow sensor
- 4) Temperature sensor
- 5) Translucent casing with connections for 50 mm / 1 ½" or 63 mm / 2" pipes

### Features of the cell

- 1) Easy to install, maintain and replace
- 2) Maximum working pressure: 2.5 bar
- 3) Perfect suited for magnesium salted pools
- 4) Affordable spare parts