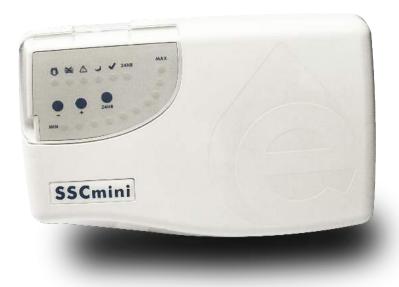

#### **Intuitive Control Panel**

- 1. Low cell life: the cell electrodes have to be replaced.
- 2. No flow: water flow is not detected, or water flow is too low.
- 3. Alarm: the unit is not working properly.
- **4. Stand-by:** the unit is between operation cycles.
- **5. Normal operation:** Electrolytic cell is generating chlorine under normal conditions.
- **6. Super-chlorination:** Electrolytic cell will be generating chlorine non-stop for 24 hours.
- 7. Work schedule: indicate the working period
- 8. Simple control buttons:
  - Work schedule control button: adjusts the working time
  - Super-chlorination button: activates super-chlorination mode