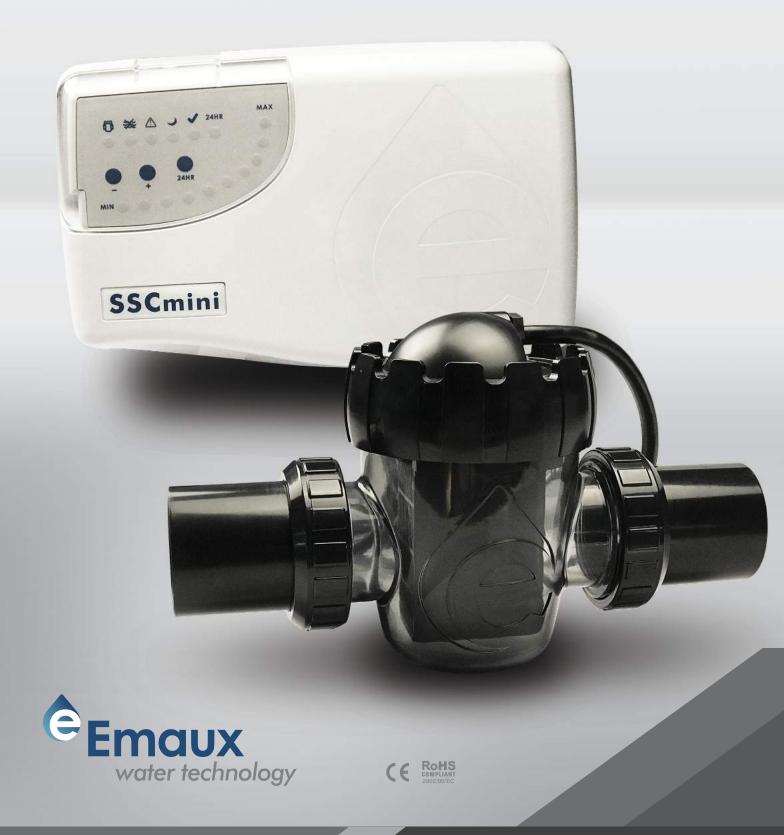

# SCC-mini Salt Chlorinator

## SLEEK AND COMPACT DESIGN

For residential pools

## SIMPLE AND RELIABLE

SSC-mini Salt Chlorinator is designed for the residential pools up to 90,000 liters.

Using the latest technology, SSC-mini combines an intuitive interface with robust components for extremely user friendly installation and operation. This maintenance free chlorinator represents the best value for money in the market.