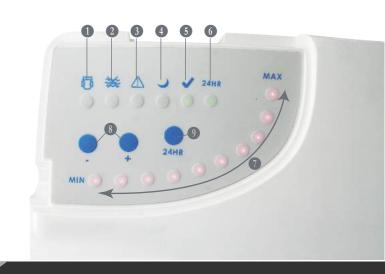

#### **Intuitive Control Panel**

- 1. Low cell life: the cell electrodes have to be replaced.
- 2. No flow: water flow is not detected, or water flow is too low.
- 3. Alarm: the unit is not working properly.
- **4. Stand-by:** the unit is between operation cycles.
- **5. Normal operation:** Electrolytic cell is generating chlorine under normal conditions.
- **6. Super-chlorination:** Electrolytic cell will be generating chlorine non-stop for 24 hours.
- 7. Work schedule: indicate the working period
- 8. Simple control buttons:
  - Work schedule control button: adjusts the working time
  - Super-chlorination button: activates super-chlorination mode