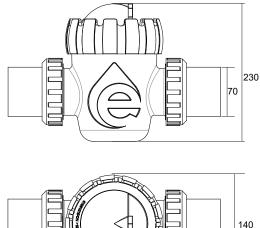

## The Cell

- Titanium plates for a maximum chlorine production of 20 gram/h
- 2) Self-cleaning reverse polarity
- 3) Water flow sensor
- 4) Temperature sensor
- 5) Translucent casing with connections for 50 mm / 1 ½" or 63 mm / 2" pipes

### Features of the cell

- 1) Easy to install, maintain and replace
- 2) Maximum working pressure: 2.5 bar
- 3) Perfect suited for magnesium salted pools
- 4) Affordable spare parts

#### **Product Dimensions and Technical Information**

| Code     | Model   | Input Voltage/<br>Frequency | Salt Level | Cell Output | Maximum<br>Pool Size | Cell<br>Connections      |  |
|----------|---------|-----------------------------|------------|-------------|----------------------|--------------------------|--|
| 88380702 | SSCmini | 220-240V / 50-60Hz          | 3000ppm    | 20gr/hr     | 90,000 Liters        | 1.5" / 50mm or 2" / 63mm |  |