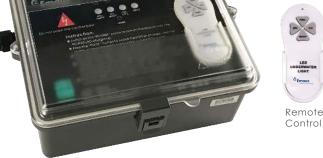

## Light Control Box

### WEATHERPROOF FOR OUTDOOR INSTALLATION

Remote control for RGB lights. Electrical overload and leakage protection

10 effects are all sequentially numbered

### **Product Features**

- 1. IP44 rating, suitable for outdoor use
- 2. Maximum load of 600W with power indicator
- 3. Made from fire-proof ABS material
- Two control modes-manual mode and timer mode in which the ON/OFF time of load can be set
- 5. The hand-held remote control interacts with the control box from a distance
- 6. Simple and easy operation with 4 keys
- 10 effects are all sequentially numbered.
   The "RESET" key set all lights to the first effect
- 8. "POOL" and "SPA" keys are used to change the lighting effects connected to the pool circuit and the spa circuit respectively