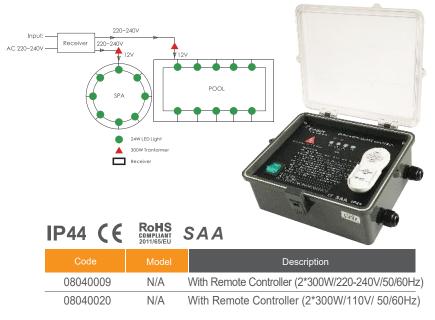

# SIMPLE AND EASY OPERATION!

The AC power of 600W at maximum feed into the control box is divided into 2 circuits which can each support a load up to 300W. The control for lights on the same line is by nature synchronized and synchronization of control over both lines (all lights) is also possible.

### **Product Features**

- 1. IP44 rating, suitable for outdoor use
- 2. Maximum load of 600W with power indicator
- 3. Made from fire-proof ABS material
- Two control modes-manual mode and timer mode in which the ON/OFF time of load can be set
- 5. The hand-held remote control interacts with the control box from a distance
- 6. Simple and easy operation with 4 keys
- 10 effects are all sequentially numbered.
   The "RESET" key set all lights to the first effect
- 8. "POOL" and "SPA" keys are used to change the lighting effects connected to the pool circuit and the spa circuit respectively