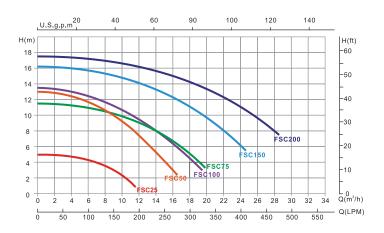

## **Product Information and Dimension**

| Code     | Model  | Cartridge Filter | Pump  | Valve<br>Connections | A<br>(mm) | B<br>(mm) | C<br>(mm) | Max. Flow Rate               |
|----------|--------|------------------|-------|----------------------|-----------|-----------|-----------|------------------------------|
| 88340109 | FSC025 | CF25             | SS033 | 1.5" / 50mm          | 705       | 580       | 490       | 92lpm 5.5m <sup>3</sup> /h   |
| 88340212 | FSC050 | CF50             | SS100 | 1.5" / 50mm          | 705       | 760       | 490       | 190lpm 11.4m <sup>3</sup> /h |
| 88340324 | FSC075 | CF75             | SC100 | 1.5" / 50mm          | 705       | 940       | 532       | 283lpm 17.0m <sup>3</sup> /h |
| 88340429 | FSC100 | CF100            | SB10  | 2.0" / 63mm          | 705       | 1120      | 600       | 382lpm 22.9m <sup>3</sup> /h |
| 88340540 | FSC150 | CF150            | SB15  | 2.0" / 63mm          | 705       | 1300      | 600       | 555lpm 33.4m <sup>3</sup> /h |
| 88340631 | FSC200 | CF200            | SB20  | 2.0" / 63mm          | 705       | 1480      | 600       | 680lpm 40.9m <sup>3</sup> /h |