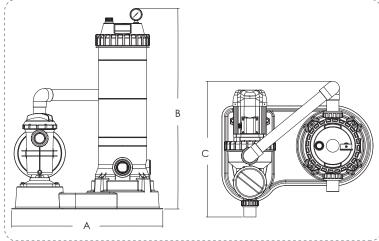

## **Product Information and Dimension**

| Code     | Model  | Cartridge Filter | Pump  | Valve<br>Connections | A<br>(mm) | B<br>(mm) | C<br>(mm) | Max. Flow Rate               |
|----------|--------|------------------|-------|----------------------|-----------|-----------|-----------|------------------------------|
| 88340109 | FSC025 | CF25             | SS033 | 1.5" / 50mm          | 705       | 580       | 490       | 92lpm 5.5m <sup>3</sup> /h   |
| 88340212 | FSC050 | CF50             | SS100 | 1.5" / 50mm          | 705       | 760       | 490       | 190lpm 11.4m <sup>3</sup> /h |
| 88340324 | FSC075 | CF75             | SC100 | 1.5" / 50mm          | 705       | 940       | 532       | 283lpm 17.0m <sup>3</sup> /h |
| 88340429 | FSC100 | CF100            | SB10  | 2.0" / 63mm          | 705       | 1120      | 600       | 382lpm 22.9m <sup>3</sup> /h |
| 88340540 | FSC150 | CF150            | SB15  | 2.0" / 63mm          | 705       | 1300      | 600       | 555lpm 33.4m <sup>3</sup> /h |
| 88340631 | FSC200 | CF200            | SB20  | 2.0" / 63mm          | 705       | 1480      | 600       | 680lpm 40.9m <sup>3</sup> /h |