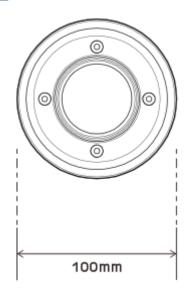

# **Vinyl Water Inlet**

Fitting & Accessories

## **Vinyl Water Inlet**

หัวจ่ายน้ำดีสำหรับสระว่ายน้ำสำเร็จรูป ของ HAYWARD นั้นผลิตขึ้นตามมาตรฐานสูงสุด ในเรื่องของ การออกแบบ รวมทั้งวัสดุที่ใช้เป็น ABS เพื่อให้มี ประสิทธิภาพที่ยาวนาน อีกทั้งยังมีคุณภาพสูงและ ทนทานต่อรังสี UV สำหรับติดตั้งกับสระว่ายน้ำไวนิลหรือไฟเบอร์กลาสก็ได้

### APPLICATIONS

สระว่ายน้ำไวนิลหรือไฟเบอร์กลาส

## **DIMENSIONS**







#### White Goods Fitting Inlet for Vinyl and Fiberglass Buying Guide

| \$u     | รายละเอียด |
|---------|------------|
| SP-1408 | 1.5" FIP   |

หมายเหตุ: FIP = เกลียวใน, MIP = เกลียวนอก, SKT = ล้างเกลียวใน