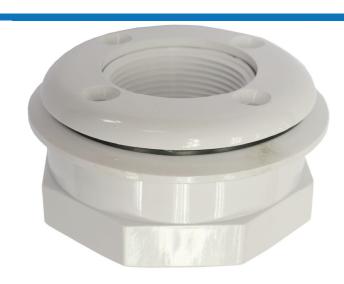

## **Vinyl Water Inlet**

หัวจ่ายน้ำดีสำหรับสระว่ายน้ำสำเร็จรูป ของ HAYWARD นั้นผลิตขึ้นตามมาตรฐานสูงสุด ในเรื่องของ การออกแบบ รวมทั้งวัสดุที่ใช้เป็น ABS เพื่อให้มี ประสิทธิภาพที่ยาวนาน อีกทั้งยังมีคุณภาพสูงและ ทนทานต่อรังสี UV สำหรับติดตั้งกับสระว่ายน้ำไวนิลหรือไฟเบอร์กลาสก็ได้

### APPLICATIONS

สระว่ายน้ำไวนิลหรือไฟเบอร์กลาส