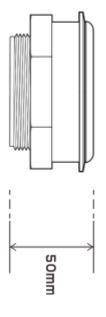

# **Vinyl Water Inlet**

Fitting & Accessories

## **Vinyl Water Inlet**

หัวจ่ายน้ำดีสำหรับสระว่ายน้ำสำเร็จรูป ของ HAYWARD นั้นผลิตขึ้นตามมาตรฐานสูงสุด ในเรื่องของ การออกแบบ รวมทั้งวัสดุที่ใช้เป็น ABS เพื่อให้มี ประสิทธิภาพที่ยาวนาน อีกทั้งยังมีคุณภาพสูงและ ทนทานต่อรังสี UV สำหรับติดตั้งกับสระว่ายน้ำไวนิลหรือไฟเบอร์กลาสก็ได้

### APPLICATIONS

สระว่ายน้ำไวนิลหรือไฟเบอร์กลาส

## **DIMENSIONS**







#### White Goods Fitting Inlet for Vinyl and Fiberglass Buying Guide

| \$u     | รายละเอียด |
|---------|------------|
| SP-1408 | 1.5" FIP   |

หมายเหตุ: FIP = เกลียวใน, MIP = เกลียวนอก, SKT = ล้างเกลียวใน