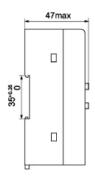

| ≦2 secfday(25°C)          |
| Display device           | LCD display               |
| Electrical life          | 105(rated load)           |
| Machinery life           | 107                       |
| Minimum setting interval | 1 min                     |
| Humidity                 | 35~ 85%RH                 |
| Contact number           | 1 groups of normally open |
| Control current          | 40A/250VAC                |
| Resisiive load           | MAX 9000 W                |
| Set ON/OFF times         | 16 times on and off       |
| Power consumption        | 7 VA                      |
| Power-off memory         | 3 years                   |
| Weight                   | About 250g                |
| Use temperature          | -10 ~ 40°C                |

## **Dimensions**