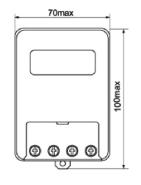

| ≦2 secfday(25°C)          |
| Display device           | LCD display               |
| Electrical life          | 105(rated load)           |
| Machinery life           | 107                       |
| Minimum setting interval | 1 min                     |
| Humidity                 | 35~ 85%RH                 |
| Contact number           | 1 groups of normally open |
| Control current          | 40A/250VAC                |
| Resisiive load           | MAX 9000 W                |
| Set ON/OFF times         | 16 times on and off       |
| Power consumption        | 7 VA                      |
| Power-off memory         | 3 years                   |
| Weight                   | About 250g                |
| Use temperature          | -10 ~ 40°C                |

## **Dimensions**