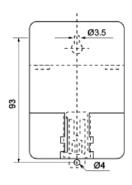

| ≦2 secfday(25°C)          |
| Display device           | LCD display               |
| Electrical life          | 105(rated load)           |
| Machinery life           | 107                       |
| Minimum setting interval | 1 min                     |
| Humidity                 | 35~ 85%RH                 |
| Contact number           | 1 groups of normally open |
| Control current          | 40A/250VAC                |
| Resisiive load           | MAX 9000 W                |
| Set ON/OFF times         | 16 times on and off       |
| Power consumption        | 7 VA                      |
| Power-off memory         | 3 years                   |
| Weight                   | About 250g                |
| Use temperature          | -10 ~ 40°C                |

## **Dimensions**