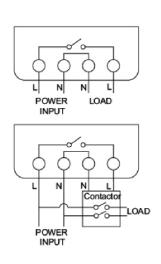

| ≦2 secfday(25°C)          |
| Display device           | LCD display               |
| Electrical life          | 105(rated load)           |
| Machinery life           | 107                       |
| Minimum setting interval | 1 min                     |
| Humidity                 | 35~ 85%RH                 |
| Contact number           | 1 groups of normally open |
| Control current          | 40A/250VAC                |
| Resisiive load           | MAX 9000 W                |
| Set ON/OFF times         | 16 times on and off       |
| Power consumption        | 7 VA                      |
| Power-off memory         | 3 years                   |
| Weight                   | About 250g                |
| Use temperature          | -10 ~ 40°C                |

## **Dimensions**