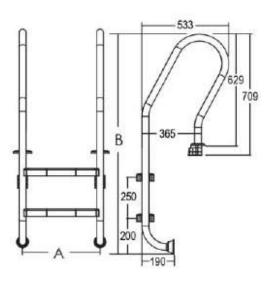

## Flange Type Stainless Steel Step: (with Anti-Slippery Pad)

| Code<br>(AISI-316) | Model<br>No. | A<br>mm | B<br>mm |
|--------------------|--------------|---------|---------|
| 88077406           | SFF215-SR    | 493     | 1330    |
| 88077407           | SFF315-SR    | 493     | 1580    |
| 88077408           | SFF415-SR    | 493     | 1830    |
| 88077409           | SFF515-SR    | 493     | 2080    |