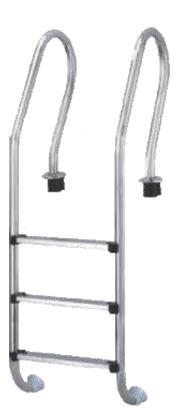

Stainless Steel (with anti-slip pad)

| Code        | Model         | Steps Material                | Step Quantity |
|-------------|---------------|-------------------------------|---------------|
| 21810510150 | NSF215-SR-316 | S.S. Steps with Anti-Slip Pad | 2             |
| 21810510155 | NSF315-SR-316 | S.S. Steps with Anti-Slip Pad | 3             |
| 21810510160 | NSF415-SR-316 | S.S. Steps with Anti-Slip Pad | 4             |
| 21810510165 | NSF515-SR-316 | S.S. Steps with Anti-Slip Pad | 5             |