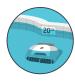

## Perfect for Shallow Wading Pools

- For shallow pools 20cm deep
- Optimal coverage of the entire pool floor
- Excellent water clarity

Dolphin W 20 unique innovative features take all the hard work out of pool cleaning, while providing reliable cleaning results every time.