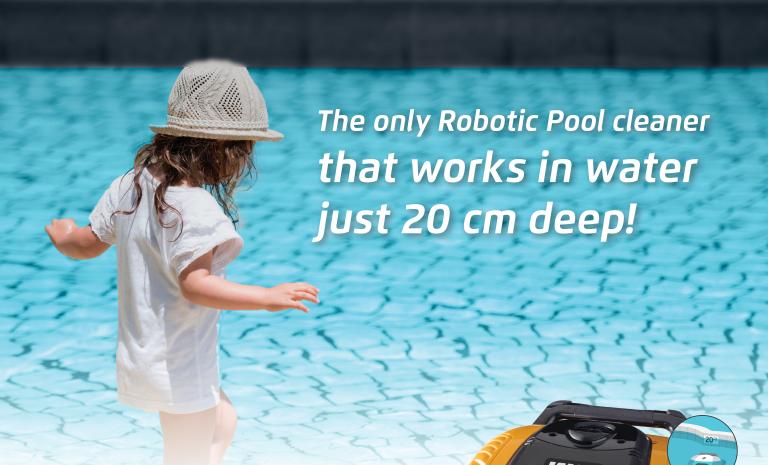

## Perfect for Shallow Wading Pools

- For shallow pools 20cm deep
- Optimal coverage of the entire pool floor
- Excellent water clarity

Dolphin W 20 unique innovative features take all the hard work out of pool cleaning, while providing reliable cleaning results every time.