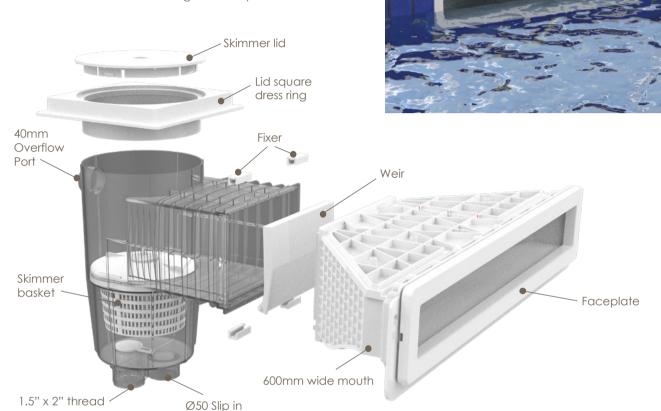

## Elegant & functional

This 600mm wide surface skimmer enables the water line to be close to the pool deck level and creates an elegant finish similar to an overflow pool. A wide skimmer mouth and a large basket maximize water circulation and skimming efficiency.