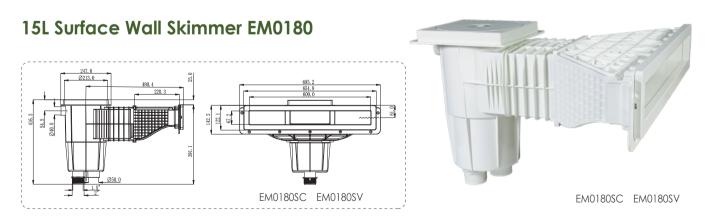

| Code     | Model       | Connection                                              | Application                           | Flow Rate (L/min) |
|----------|-------------|---------------------------------------------------------|---------------------------------------|-------------------|
| 91601022 | EM0180-SC   | 1.5" and 2" Internal Threaded and 1.5" Solvent Internal | Concrete Pool                         | 150 - 200         |
| 91601023 | EM0180-SV   | 1.5" and 2" Internal Threaded and 1.5" Solvent Internal | Vinyl Pool                            | 150 - 200         |
| 91601024 | EM0180TS-SC | 1.5" and 2" Internal Threaded and 1.5" Solvent Internal | Concrete Pool (without brass inserts) | 150 - 200         |
| 91601025 | EM0180TS-SV | 1.5" and 2" Internal Threaded and 1.5" Solvent Internal | Vinyl Pool (without brass inserts)    | 150 - 200         |