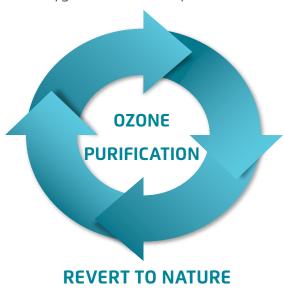

### How Ozone Works?

**RESULTS** 

Noticeably softer

and clearer pool

water with no

residual odour.

#### **GENERATION**

Oxygen converted to pure Ozone

#### **PURIFICATION**

Ozone immediately oxidises and neutralises harmful contaminants (organics, bacteria and viruses)

Ozone breaks down into Oxygen after sanitising pollutants

Proudly Australian Made with Environment and Innovation Awards