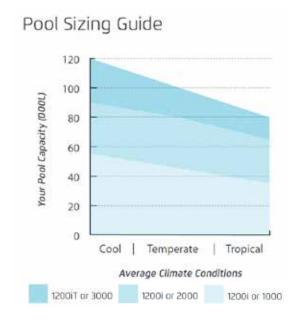

### Add Ozone to your current system

The 1200i Series works in conjunction with existing salt chlorinators, chemical dosing systems and tablet feeders.

| BR-500.06  | Ozone Swim 1200i Series  |
|------------|--------------------------|
| BR-500.18  | With timer clock         |
|            |                          |
| BR-500.06T | Ozone Swim 1200iT Series |

### Mineral/Salt + Ozone = Total Solution

The 1000, 2000 & 3000 Series is designed to replace existing sanitisation systems. These units have the benefit of both salt/mineral Chlorination and Ozone purification.