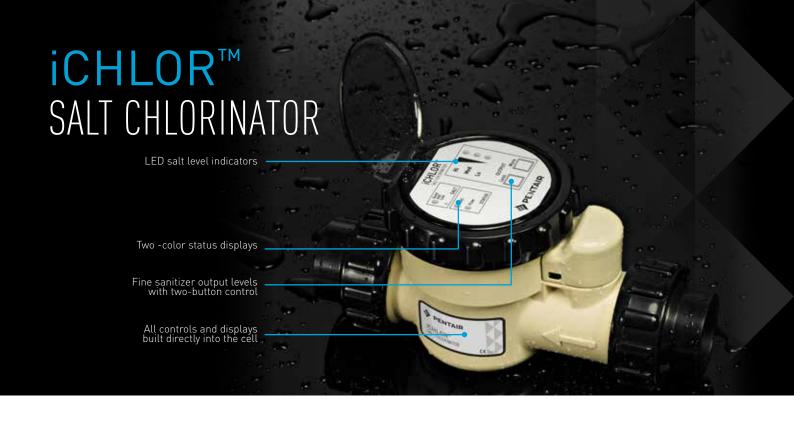

# **ADDITIONAL FEATURES INCLUDE:**

- Easy-to-view displays for fast checking of salt levels, cell cleanliness, sanitizer output and water flow.
- Adjustment is as easy as pressing two buttons.
- All performance data is captured daily, making it easy to maintain perfect water.
- Cell use tracking feature communicates remaining hours of cell life.
- Integrated sensors to ensure adequate water flow for safer chlorine generation.
- 2-year limited warranty.