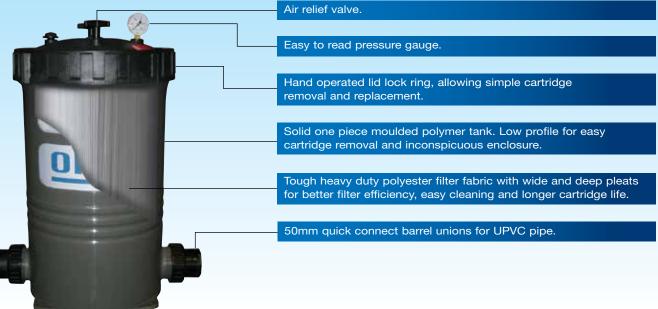

# For crystal clear, sparkling water

The Opal cartridge filter provides sparkling clear water and requires minimal maintenance.

The filter's screw on lock ring allows easy access to the filter cartridge for removal, cleaning and installation in a matter of minutes.

## **Rugged Construction**

Constructed from high impact polypropylene and designed for easy maintenance, Opal Cartridge filters provide years of trouble free service.

### **Pleated Filter Cartridge**

The Opal's Filter Cartridges are fabricated from pleated reusable polyester fabric. The media has been pleated to provide 12.5 to 16.7 square metres of surface area in order to maximise the cartridge dirt holding capacity and extend the time between cleaning.

### **Simple Maintenance**

The filter cartridge is easily cleaned by hosing the pleats with a standard garden hose.