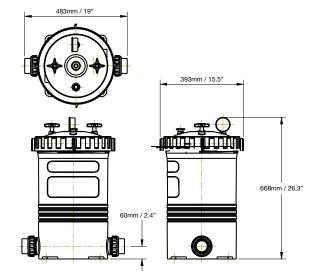

### **Technical Specification**

| Model    | Filter<br>Area |       | Max<br>Flow Rate | Working<br>Pressure |     | Max<br>Pool Size |
|----------|----------------|-------|------------------|---------------------|-----|------------------|
|          | (m²)           | (ft²) | lpm              | kPa                 | psi | litres           |
| Opal 135 | 12.5           | 135   | 510              | 250                 | 50  | 183,600          |
| Opal 180 | 16.7           | 180   | 510              | 250                 | 50  | 183,600          |