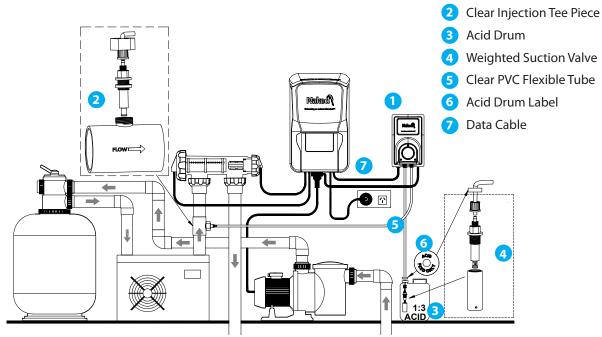

Your freshwater pool in perfect balance and harmony



Naked \

Swimming as nature intended™

## **NKD-pH Controller**

The perfect compliment to your Naked Freshwater System is the new NKD-pH acid feeder.



## Dosing is based on pool size with no probes to clean or calibrate for simple management and reliability.

- Integrates with the NKD-R and NKD-C Freshwater Systems
- Plug and play
- ✓ Adjustable running and priming timers
- ✓ High quality peristaltic pump motor
- ✓ Superior chemical resistance

- Probe Free doses acid based on size of the swimming pool
- ✓ PVC rollers ensuring low wear and tear
- Quality squeeze tube Tygon<sup>®</sup> MF Norprene<sup>®</sup>

1 NKD-pH Controller

- IP34 Rated
- ✓ 12 months warranty

## Typical Equipment Installation



## Specifications

| •                                    |                                                            |
|--------------------------------------|------------------------------------------------------------|
| Volts Input (Vac)                    | 220-245                                                    |
| Amps Input - Max. (Aac)              | 1.00                                                       |
| Total Power Consumption (W)          | 13W Motor - 20W Total                                      |
| Frequency (Hz)                       | 50                                                         |
| pH Controller Dimensions (mm)        | 135W x 225H x 123D                                         |
| Output Controlled by Sanitiser (LPH) | 0-1.0