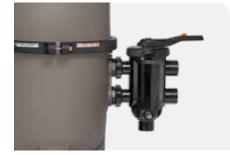

## NEW AND IMPROVED FOR INCREASED EFFICIENCY.

SelectaFlo<sup>™</sup> high-efficiency backwash valves are hydro-engineered to provide superior flow with low pressure drop. An easy-to-use trigger action handle lets you select from four valve/filter functions—filter, backwash, pump to waste or recirculate—while an innovative design makes maintenance quick and simple. Complete with an integral sight glass that lets you see when the backwashing cycle is complete, SelectaFlo valves are ideal for applications requiring high efficiency and low head loss.

Rugged ergonomic handle allows for easy selection of four positions: filter, backwash, pump to waste or recirculate

**Versatile ports** accept various pipe sizes for easy installation

| MODEL  | PORT SIZE             | MOUNTING | POSITIONS | FILTER MODEL               |
|--------|-----------------------|----------|-----------|----------------------------|
| SP0425 | 2" SKT /<br>2.5" SLIP | SIDE     | 4         | DEP 500 Series<br>ProGrid™ |

**Exclusively designed** to fit Hayward<sup>®</sup> ProGrid and DEP 500 Series D.E. filters

» hayward.com » 1-888-HAYWARD

Pumps » Filters » Heating » Cleaners » Sanitization » Automation » Lighting » Water Features » White Goods