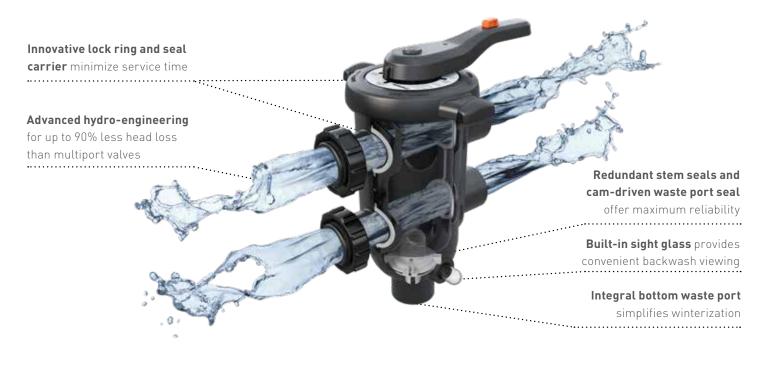

## NEW AND IMPROVED FOR INCREASED EFFICIENCY.

SelectaFlo<sup>™</sup> high-efficiency backwash valves are hydro-engineered to provide superior flow with low pressure drop. An easy-to-use trigger action handle lets you select from four valve/filter functions—filter, backwash, pump to waste or recirculate—while an innovative design makes maintenance quick and simple. Complete with an integral sight glass that lets you see when the backwashing cycle is complete, SelectaFlo valves are ideal for applications requiring high efficiency and low head loss.

Rugged ergonomic handle allows for easy selection of four positions: filter, backwash, pump to waste or recirculate

**Versatile ports** accept various pipe sizes for easy installation

| MODEL  | PORT SIZE             | MOUNTING | POSITIONS | FILTER MODEL               |
|--------|-----------------------|----------|-----------|----------------------------|
| SP0425 | 2" SKT /<br>2.5" SLIP | SIDE     | 4         | DEP 500 Series<br>ProGrid™ |