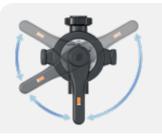

Rugged ergonomic handle allows for easy selection of four positions: filter, backwash, pump to waste or recirculate

**Versatile ports** accept various pipe sizes for easy installation

| MODEL  | PORT SIZE             | MOUNTING | POSITIONS | FILTER MODEL               |
|--------|-----------------------|----------|-----------|----------------------------|
| SP0425 | 2" SKT /<br>2.5" SLIP | SIDE     | 4         | DEP 500 Series<br>ProGrid™ |