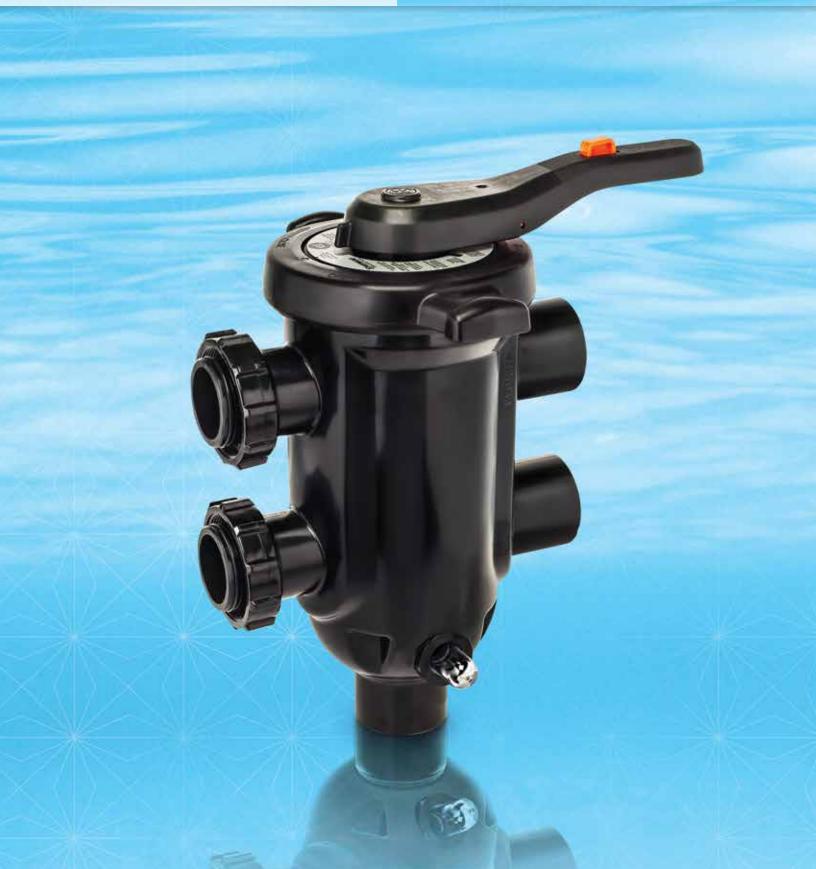

## **SelectaFlo**<sup>™</sup>

»»» HIgh-Efficiency D.E. Filter Valve

SUPERIOR FLOW WITH LOW PRESSURE DROP

## NEW AND IMPROVED FOR INCREASED EFFICIENCY.

SelectaFlo<sup>™</sup> high-efficiency backwash valves are hydro-engineered to provide superior flow with low pressure drop. An easy-to-use trigger action handle lets you select from four valve/filter functions—filter, backwash, pump to waste or recirculate—while an innovative design makes maintenance quick and simple. Complete with an integral sight glass that lets you see when the backwashing cycle is complete, SelectaFlo valves are ideal for applications requiring high efficiency and low head loss.