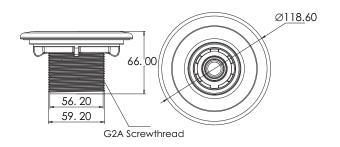

5) Adjustable angle

| Model  | Code     | Colour | Material |
|--------|----------|--------|----------|
| EM4415 | 88094912 | White  | ABS      |

- 1) For vinyl pool and liner pool
- 2) G2A external thread, can be installed with G2 internal thread connector
- 3) Metric Ø 50mm solvent internal
- 4) Imperial 1.5" solvent internal
- 5) Adjustable angle