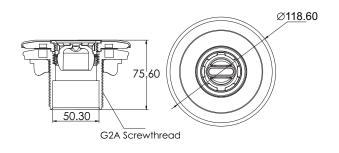

## **RETURN INLET**

| Model  | Code     | Colour | Material |
|--------|----------|--------|----------|
| EM4412 | 88094612 | White  | ABS      |

- 1) For vinyl pool and liner pool
- 2) G2A external thread, can be installed with G2 internal thread connector
- 3) Metric Ø 50mm solvent internal
- 4) Imperial 1.5" solvent internal

5) Adjustable angle

| Model  | Code     | Colour | Material |
|--------|----------|--------|----------|
| EM4413 | 88094712 | White  | ABS      |

- 1) For vinyl pool and liner pool
- 2) Metric Ø 50mm solvent internal
- 3) To glue into Metric Ø 63mm 10 bar pipe
- 4) Imperial 1.5" solvent internal
- 5) To glue into Imperial 2" Class 12 pipe