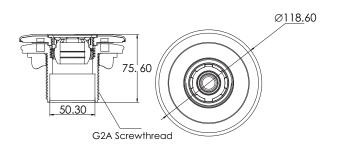

6) Adjustable angle

| Model  | Code     | Colour | Material |
|--------|----------|--------|----------|
| EM4414 | 88094812 | White  | ABS      |

- 1) For vinyl pool and liner pool
- 2) G2A external thread, can be installed with G2 internal thread connector
- 3) Metric Ø 50mm solvent internal
- 4) Imperial 1.5" solvent internal

5) Adjustable angle

| Model  | Code     | Colour | Material |
|--------|----------|--------|----------|
| EM4415 | 88094912 | White  | ABS      |

- 1) For vinyl pool and liner pool
- 2) G2A external thread, can be installed with G2 internal thread connector
- 3) Metric Ø 50mm solvent internal
- 4) Imperial 1.5" solvent internal
- 5) Adjustable angle