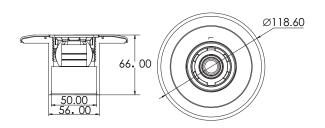

5) Adjustable angle

| Model  | Code     | Colour | Material |
|--------|----------|--------|----------|
| EM4413 | 88094712 | White  | ABS      |

- 1) For vinyl pool and liner pool
- 2) Metric Ø 50mm solvent internal
- 3) To glue into Metric Ø 63mm 10 bar pipe
- 4) Imperial 1.5" solvent internal
- 5) To glue into Imperial 2" Class 12 pipe

6) Adjustable angle

| Model  | Code     | Colour | Material |
|--------|----------|--------|----------|
| EM4414 | 88094812 | White  | ABS      |

- 1) For vinyl pool and liner pool
- 2) G2A external thread, can be installed with G2 internal thread connector
- 3) Metric Ø 50mm solvent internal
- 4) Imperial 1.5" solvent internal