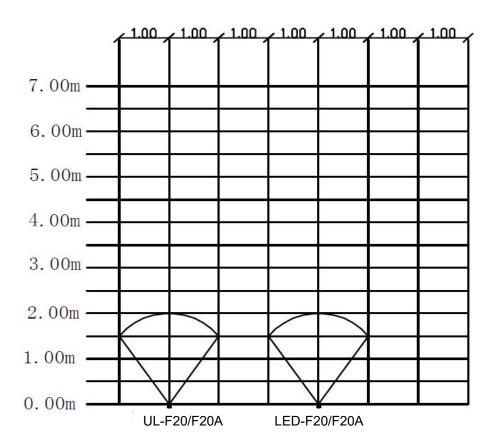

enX Series LED Underwater Lights (Wall Hang)









## "EMAUX" AURORA Series LED Underwater Lights (Wall Hang)





Aurora - Arr30



### "EMAUX" E-LUMEN Series LED Underwater Lights (Wall Mount Type)







## "EMAUX" ELCOMP Series LED Underwater Lights (Built-In Type)







### "EMAUX" UL-NS75 & UL-NS150 Series Underwater Lights (Wall Mount Type)











### "EMAUX" UL-P100 Series Underwater Lights (Wall Mount Type)







# "EMAUX" LED-TP100 Series LED Underwater Lights (Wall Mount Type)







### "EMAUX" Terra-Lux Series High Power LED Underwater Lights (Built-In Type)







## "EMAUX" LED-P10 Series LED Underwater Lights (Built-In Type)







### "EMAUX" P50 Series Underwater Lights (Built-In Type)









### "EMAUX" F20 & 20ASeries Underwater Lights For Fountain Pool