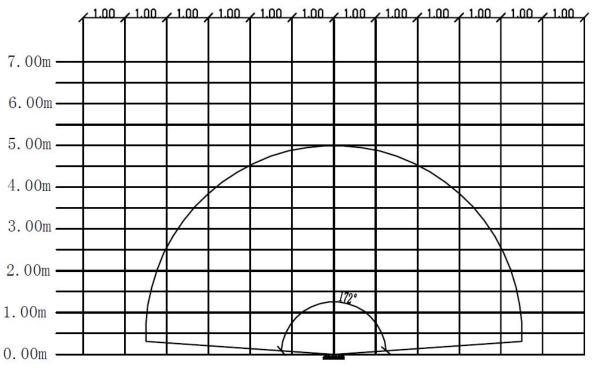

# "EMAUX" ElumenX Series LED Underwater Lights (Wall Hang)









## "EMAUX" AURORA Series LED Underwater Lights (Wall Hang)





Aurora - Arr30



### "EMAUX" E-LUMEN Series LED Underwater Lights (Wall Mount Type)







## "EMAUX" ELCOMP Series LED Underwater Lights (Built-In Type)







### "EMAUX" UL-NS75 & UL-NS150 Series Underwater Lights (Wall Mount Type)











### "EMAUX" UL-P100 Series Underwater Lights (Wall Mount Type)







# "EMAUX" LED-TP100 Series LED Underwater Lights (Wall Mount Type)







### "EMAUX" Terra-Lux Series High Power LED Underwater Lights (Built-In Type)







## "EMAUX" LED-P10 Series LED Underwater Lights (Built-In Type)







### "EMAUX" P50 Series Underwater Lights (Built-In Type)









### "EMAUX" F20 & 20ASeries Underwater Lights For Fountain Pool