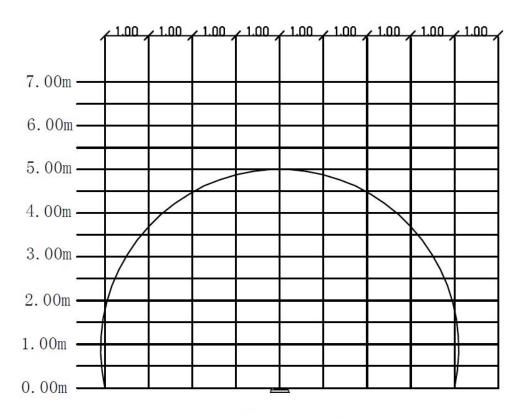

# "EMAUX" ElumenX Series LED Underwater Lights (Wall Hang)









## "EMAUX" AURORA Series LED Underwater Lights (Wall Hang)





Aurora - Arr30



### "EMAUX" E-LUMEN Series LED Underwater Lights (Wall Mount Type)







## "EMAUX" ELCOMP Series LED Underwater Lights (Built-In Type)







### "EMAUX" UL-NS75 & UL-NS150 Series Underwater Lights (Wall Mount Type)











### "EMAUX" UL-P100 Series Underwater Lights (Wall Mount Type)







# "EMAUX" LED-TP100 Series LED Underwater Lights (Wall Mount Type)







### "EMAUX" Terra-Lux Series High Power LED Underwater Lights (Built-In Type)







## "EMAUX" LED-P10 Series LED Underwater Lights (Built-In Type)







### "EMAUX" P50 Series Underwater Lights (Built-In Type)









### "EMAUX" F20 & 20ASeries Underwater Lights For Fountain Pool