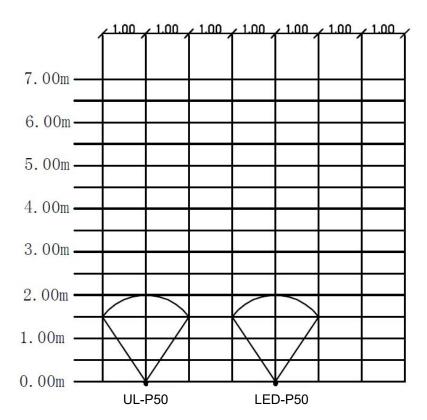

# "EMAUX" ElumenX Series LED Underwater Lights (Wall Hang)









## "EMAUX" AURORA Series LED Underwater Lights (Wall Hang)





Aurora - Arr30



### "EMAUX" E-LUMEN Series LED Underwater Lights (Wall Mount Type)







## "EMAUX" ELCOMP Series LED Underwater Lights (Built-In Type)







### "EMAUX" UL-NS75 & UL-NS150 Series Underwater Lights (Wall Mount Type)











### "EMAUX" UL-P100 Series Underwater Lights (Wall Mount Type)







# "EMAUX" LED-TP100 Series LED Underwater Lights (Wall Mount Type)







### "EMAUX" Terra-Lux Series High Power LED Underwater Lights (Built-In Type)







## "EMAUX" LED-P10 Series LED Underwater Lights (Built-In Type)







### "EMAUX" P50 Series Underwater Lights (Built-In Type)









### "EMAUX" F20 & 20ASeries Underwater Lights For Fountain Pool