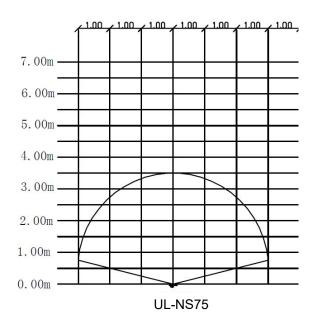

# "EMAUX" ElumenX Series LED Underwater Lights (Wall Hang)









## "EMAUX" AURORA Series LED Underwater Lights (Wall Hang)





Aurora - Arr30



### "EMAUX" E-LUMEN Series LED Underwater Lights (Wall Mount Type)







## "EMAUX" ELCOMP Series LED Underwater Lights (Built-In Type)







### "EMAUX" UL-NS75 & UL-NS150 Series Underwater Lights (Wall Mount Type)











### "EMAUX" UL-P100 Series Underwater Lights (Wall Mount Type)







# "EMAUX" LED-TP100 Series LED Underwater Lights (Wall Mount Type)







### "EMAUX" Terra-Lux Series High Power LED Underwater Lights (Built-In Type)







## "EMAUX" LED-P10 Series LED Underwater Lights (Built-In Type)







### "EMAUX" P50 Series Underwater Lights (Built-In Type)









### "EMAUX" F20 & 20ASeries Underwater Lights For Fountain Pool