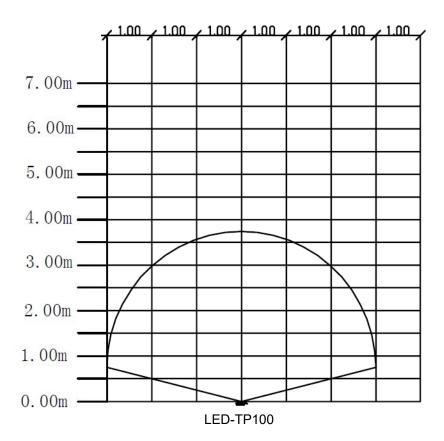

# "EMAUX" ElumenX Series LED Underwater Lights (Wall Hang)









## "EMAUX" AURORA Series LED Underwater Lights (Wall Hang)





Aurora - Arr30



### "EMAUX" E-LUMEN Series LED Underwater Lights (Wall Mount Type)







## "EMAUX" ELCOMP Series LED Underwater Lights (Built-In Type)







### "EMAUX" UL-NS75 & UL-NS150 Series Underwater Lights (Wall Mount Type)











### "EMAUX" UL-P100 Series Underwater Lights (Wall Mount Type)







# "EMAUX" LED-TP100 Series LED Underwater Lights (Wall Mount Type)







### "EMAUX" Terra-Lux Series High Power LED Underwater Lights (Built-In Type)







## "EMAUX" LED-P10 Series LED Underwater Lights (Built-In Type)







### "EMAUX" P50 Series Underwater Lights (Built-In Type)









### "EMAUX" F20 & 20ASeries Underwater Lights For Fountain Pool