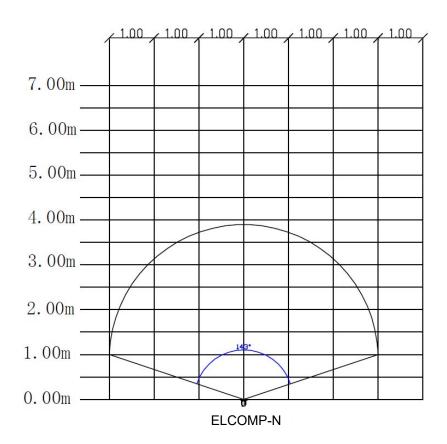

# "EMAUX" ElumenX Series LED Underwater Lights (Wall Hang)









## "EMAUX" AURORA Series LED Underwater Lights (Wall Hang)





Aurora - Arr30



### "EMAUX" E-LUMEN Series LED Underwater Lights (Wall Mount Type)







## "EMAUX" ELCOMP Series LED Underwater Lights (Built-In Type)







### "EMAUX" UL-NS75 & UL-NS150 Series Underwater Lights (Wall Mount Type)











### "EMAUX" UL-P100 Series Underwater Lights (Wall Mount Type)







# "EMAUX" LED-TP100 Series LED Underwater Lights (Wall Mount Type)







### "EMAUX" Terra-Lux Series High Power LED Underwater Lights (Built-In Type)







## "EMAUX" LED-P10 Series LED Underwater Lights (Built-In Type)







### "EMAUX" P50 Series Underwater Lights (Built-In Type)









### "EMAUX" F20 & 20ASeries Underwater Lights For Fountain Pool