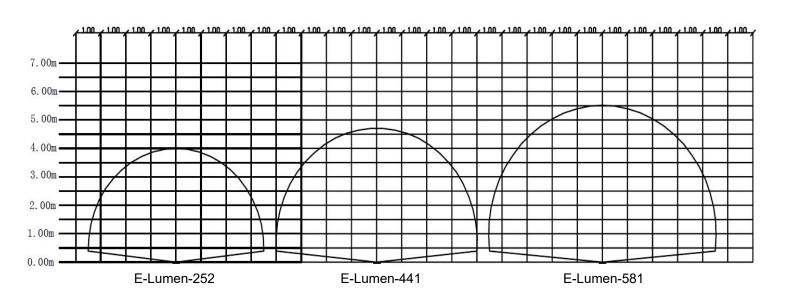

# "EMAUX" ElumenX Series LED Underwater Lights (Wall Hang)









## "EMAUX" AURORA Series LED Underwater Lights (Wall Hang)





Aurora - Arr30



### "EMAUX" E-LUMEN Series LED Underwater Lights (Wall Mount Type)







## "EMAUX" ELCOMP Series LED Underwater Lights (Built-In Type)







### "EMAUX" UL-NS75 & UL-NS150 Series Underwater Lights (Wall Mount Type)











### "EMAUX" UL-P100 Series Underwater Lights (Wall Mount Type)







# "EMAUX" LED-TP100 Series LED Underwater Lights (Wall Mount Type)







### "EMAUX" Terra-Lux Series High Power LED Underwater Lights (Built-In Type)







## "EMAUX" LED-P10 Series LED Underwater Lights (Built-In Type)







### "EMAUX" P50 Series Underwater Lights (Built-In Type)









### "EMAUX" F20 & 20ASeries Underwater Lights For Fountain Pool