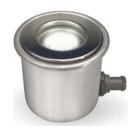

ElumenX Series LED Underwater Lights (Wall Hang)









## "EMAUX" AURORA Series LED Underwater Lights (Wall Hang)





Aurora - Arr30



### "EMAUX" E-LUMEN Series LED Underwater Lights (Wall Mount Type)







## "EMAUX" ELCOMP Series LED Underwater Lights (Built-In Type)







### "EMAUX" UL-NS75 & UL-NS150 Series Underwater Lights (Wall Mount Type)











### "EMAUX" UL-P100 Series Underwater Lights (Wall Mount Type)







# "EMAUX" LED-TP100 Series LED Underwater Lights (Wall Mount Type)







### "EMAUX" Terra-Lux Series High Power LED Underwater Lights (Built-In Type)







## "EMAUX" LED-P10 Series LED Underwater Lights (Built-In Type)







### "EMAUX" P50 Series Underwater Lights (Built-In Type)









### "EMAUX" F20 & 20ASeries Underwater Lights For Fountain Pool