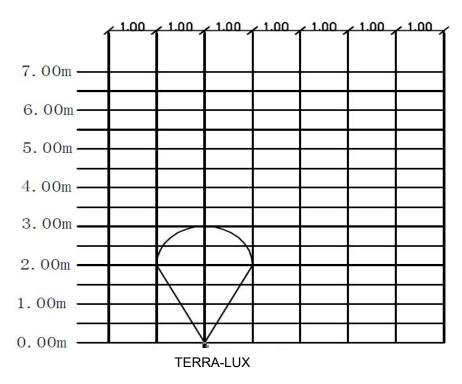

# "EMAUX" ElumenX Series LED Underwater Lights (Wall Hang)









## "EMAUX" AURORA Series LED Underwater Lights (Wall Hang)





Aurora - Arr30



### "EMAUX" E-LUMEN Series LED Underwater Lights (Wall Mount Type)







## "EMAUX" ELCOMP Series LED Underwater Lights (Built-In Type)







### "EMAUX" UL-NS75 & UL-NS150 Series Underwater Lights (Wall Mount Type)











### "EMAUX" UL-P100 Series Underwater Lights (Wall Mount Type)







# "EMAUX" LED-TP100 Series LED Underwater Lights (Wall Mount Type)







### "EMAUX" Terra-Lux Series High Power LED Underwater Lights (Built-In Type)







## "EMAUX" LED-P10 Series LED Underwater Lights (Built-In Type)







### "EMAUX" P50 Series Underwater Lights (Built-In Type)









### "EMAUX" F20 & 20ASeries Underwater Lights For Fountain Pool