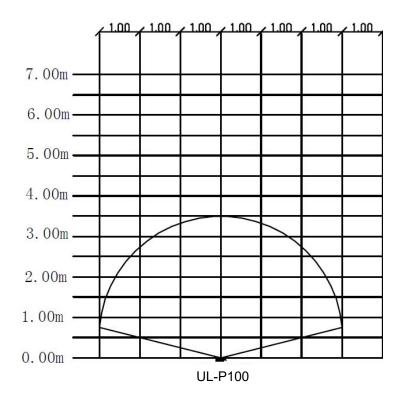

# "EMAUX" ElumenX Series LED Underwater Lights (Wall Hang)









## "EMAUX" AURORA Series LED Underwater Lights (Wall Hang)





Aurora - Arr30



### "EMAUX" E-LUMEN Series LED Underwater Lights (Wall Mount Type)







## "EMAUX" ELCOMP Series LED Underwater Lights (Built-In Type)







### "EMAUX" UL-NS75 & UL-NS150 Series Underwater Lights (Wall Mount Type)











### "EMAUX" UL-P100 Series Underwater Lights (Wall Mount Type)







# "EMAUX" LED-TP100 Series LED Underwater Lights (Wall Mount Type)







### "EMAUX" Terra-Lux Series High Power LED Underwater Lights (Built-In Type)







## "EMAUX" LED-P10 Series LED Underwater Lights (Built-In Type)







### "EMAUX" P50 Series Underwater Lights (Built-In Type)









### "EMAUX" F20 & 20ASeries Underwater Lights For Fountain Pool