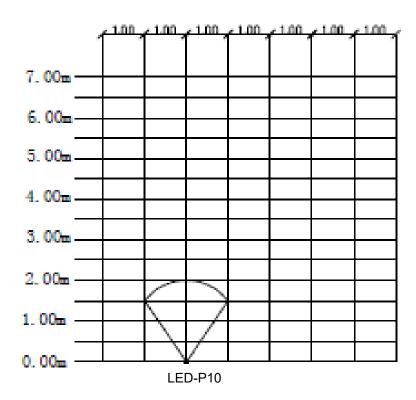

# "EMAUX" ElumenX Series LED Underwater Lights (Wall Hang)









## "EMAUX" AURORA Series LED Underwater Lights (Wall Hang)





Aurora - Arr30



### "EMAUX" E-LUMEN Series LED Underwater Lights (Wall Mount Type)







## "EMAUX" ELCOMP Series LED Underwater Lights (Built-In Type)







### "EMAUX" UL-NS75 & UL-NS150 Series Underwater Lights (Wall Mount Type)











### "EMAUX" UL-P100 Series Underwater Lights (Wall Mount Type)







# "EMAUX" LED-TP100 Series LED Underwater Lights (Wall Mount Type)







### "EMAUX" Terra-Lux Series High Power LED Underwater Lights (Built-In Type)







## "EMAUX" LED-P10 Series LED Underwater Lights (Built-In Type)







### "EMAUX" P50 Series Underwater Lights (Built-In Type)









### "EMAUX" F20 & 20ASeries Underwater Lights For Fountain Pool