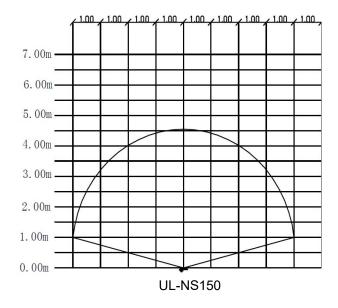

# "EMAUX" ElumenX Series LED Underwater Lights (Wall Hang)









## "EMAUX" AURORA Series LED Underwater Lights (Wall Hang)





Aurora - Arr30



### "EMAUX" E-LUMEN Series LED Underwater Lights (Wall Mount Type)







## "EMAUX" ELCOMP Series LED Underwater Lights (Built-In Type)







### "EMAUX" UL-NS75 & UL-NS150 Series Underwater Lights (Wall Mount Type)











### "EMAUX" UL-P100 Series Underwater Lights (Wall Mount Type)







# "EMAUX" LED-TP100 Series LED Underwater Lights (Wall Mount Type)







### "EMAUX" Terra-Lux Series High Power LED Underwater Lights (Built-In Type)







## "EMAUX" LED-P10 Series LED Underwater Lights (Built-In Type)







### "EMAUX" P50 Series Underwater Lights (Built-In Type)









### "EMAUX" F20 & 20ASeries Underwater Lights For Fountain Pool