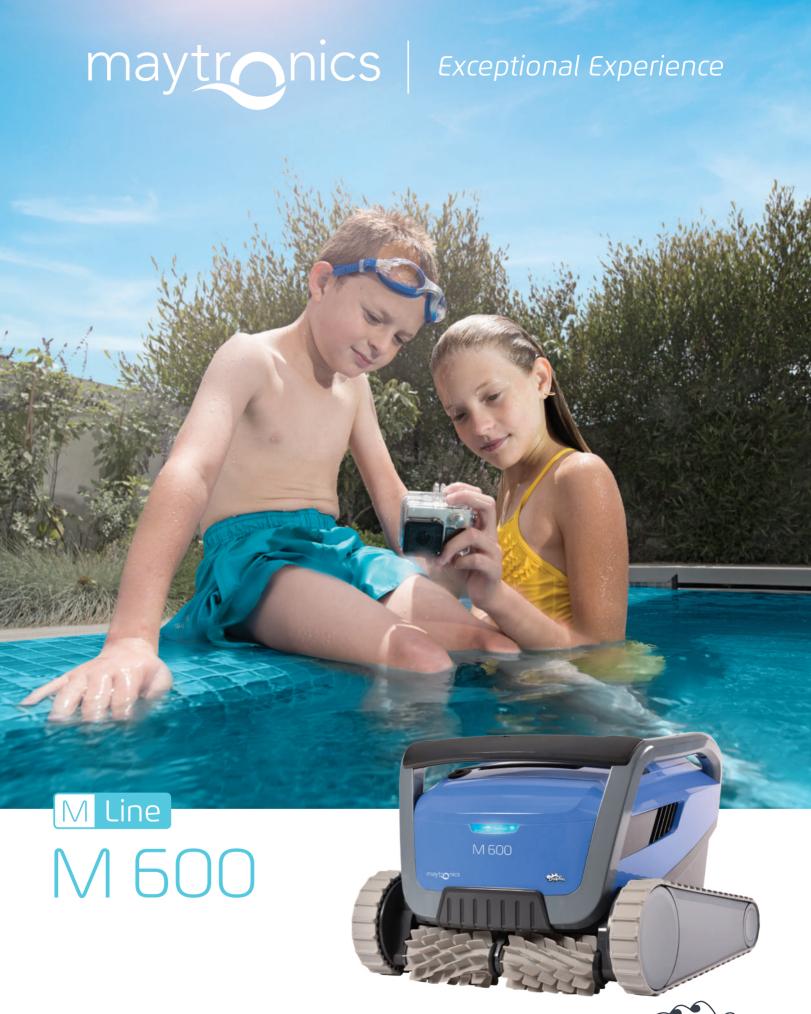

## Dolphin M 500

## Superior pool cleaning made even easier

Maximum cleaning performance with minimum effort and hassle

The all-new Maytronics Dolphin M 600 robotic pool cleaner makes it super-easy to look after your swimming pool, keeping it clean and ready for fun, with minimum effort and hassle.

It is newly designed for maximum cleaning performance, convenient handling and simple operation that needs no intervention from you and it is cloud-connected, so you've always got control right in your hand, no matter where you are.