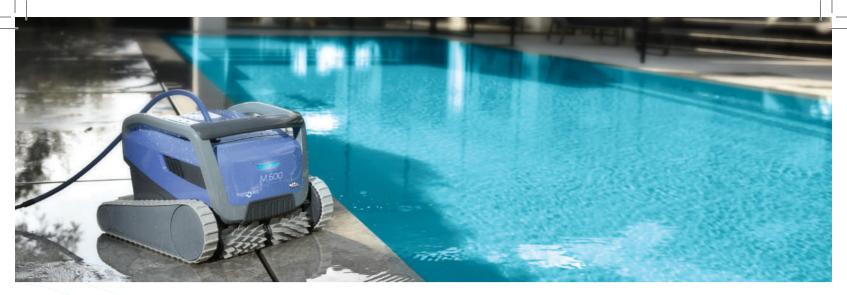

## Superior pool cleaning made even easier

Maximum cleaning performance with minimum effort and hassle

The all-new Maytronics Dolphin M 600 robotic pool cleaner makes it super-easy to look after your swimming pool, keeping it clean and ready for fun, with minimum effort and hassle.

It is newly designed for maximum cleaning performance, convenient handling and simple operation that needs no intervention from you and it is cloud-connected, so you've always got control right in your hand, no matter where you are.