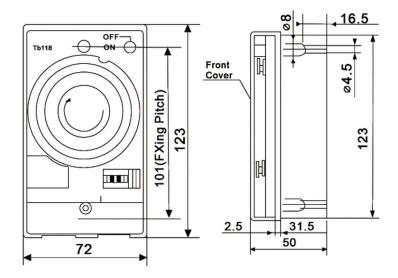

|
|-----------------------------------|
| TB118                             |
| 220V-240VAC                       |
| 50/60HZ                           |
| 2 W                               |
| AC 220V 16A                       |
| 21000                             |
| -40C-+55C                         |
| s2s/day25"C                       |
| 24Hours Charged Can Last 150Hours |
| 24h                               |
| 150h                              |
| 30 Minuters                       |
| 6 for Standard, Max. 48           |
| -10C-500                          |
| 85 %RH,or Less (No Condensing)    |
| 2                                 |
| III                               |
| 1BSTU                             |
|                                   |

## **Dimensions**