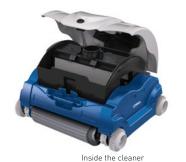

Intake flow rate

Caddy cart i

Top access to filter panel for simple maintenance.
The filter panel is easy to remove, easy to clean and easy to replace.