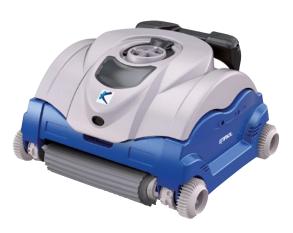

## ATLANTIS EVO

ELECTRIC CLEANER, 2-IN-1 HIGH PERFORMANCE

Ref.

Code

Quick

Comprehensive

Cleans

the pool walls

Cleans the pool floor

Suitable for all surfaces

- -> Cleans the bottom, walls or waterline of your pool
- Robot suitable for all types of surfaces

  (foam roller at the front, brushes roller at the back)
- Simple maintenance. No bag, no hose!
- → Fast and simple cleaning

Cable

→ Suitable for concrete, reinforced liner, fibreglass, tiled lining

Weight (kg)

| 113501030000 | ATLANTIS-EVO | 17 m³/h | 17 | 12,35 | 1 |
|--------------|--------------|---------|----|-------|---|