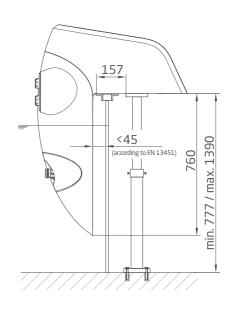

| Voltage        | Power output P <sub>2</sub> |
|--------------|----------------------------------------|----------------|-----------------------------|
| 231.9500.000 | BADUJET Stella - white LED             | 3 N~ 400/230 V | 3.00 kW                     |
| 231.9520.000 | BADUJET Stella - multicoloured LED     | 3 N~ 400/230 V | 3.00 kW                     |
| 231.9851.000 | Telescopic foot for above ground pools |                |                             |

The pumps in the counter swim units can be used for pool water with a salt concentration of up to 0.5 %, i.e. 5 g/l. For higher salt concentrations please contact us.



- With white or multicoloured LEDWith design inlay as standard











**Dimensions** 

Detailed dimensions available on request or at badu.de