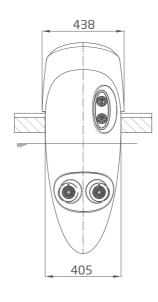

| Voltage        | Power output P <sub>2</sub> |
|--------------|----------------------------------------|----------------|-----------------------------|
| 231.9500.000 | BADUJET Stella - white LED             | 3 N~ 400/230 V | 3.00 kW                     |
| 231.9520.000 | BADUJET Stella - multicoloured LED     | 3 N~ 400/230 V | 3.00 kW                     |
| 231.9851.000 | Telescopic foot for above ground pools |                |                             |

The pumps in the counter swim units can be used for pool water with a salt concentration of up to 0.5 %, i.e. 5 g/l. For higher salt concentrations please contact us.



- With white or multicoloured LEDWith design inlay as standard











**Dimensions** 

Detailed dimensions available on request or at badu.de