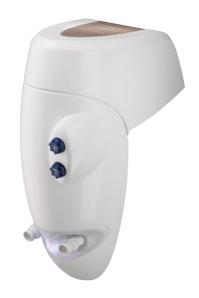

## **BADU**JET Stella

Powerful overhang unit with high gloss finish and LED lighting. For large pools. UV resistant, scratch and stain resistant.

## Design

Water is drawn in through the suction inlet at the bottom of the unit using a powerful pump and led back into the pool through a strong jet via two adjustable nozzles. The BADUJET Stella is equipped with an easy-care, high quality, wood-look design inlay.