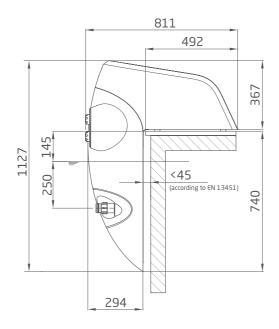

| Voltage        | Power output P <sub>2</sub> |
|--------------|----------------------------------------|----------------|-----------------------------|
| 231.9500.000 | BADUJET Stella - white LED             | 3 N~ 400/230 V | 3.00 kW                     |
| 231.9520.000 | BADUJET Stella - multicoloured LED     | 3 N~ 400/230 V | 3.00 kW                     |
| 231.9851.000 | Telescopic foot for above ground pools |                |                             |

The pumps in the counter swim units can be used for pool water with a salt concentration of up to 0.5 %, i.e. 5 g/l. For higher salt concentrations please contact us.



- With white or multicoloured LEDWith design inlay as standard











**Dimensions** 

Detailed dimensions available on request or at badu.de