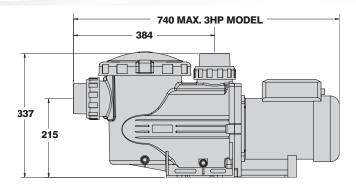

#### **TECHNICAL INFORMATION**

| Model                             | Volts | Phase  | Input Watts | Full Load Amps | Flow Rate Max @ 8 m/h | Conns "mm" |
|-----------------------------------|-------|--------|-------------|----------------|-----------------------|------------|
| BX 1.5 HP Pool & Spa Pump         | 240   | Single | 1645        | 7.2            | 440 lpm               | 65/50      |
| BX 2.0 HP Pool & Spa Pump         | 240   | Single | 2030        | 8.8            | 540 lpm               | 65/50      |
| BX 3.0 HP Pool & Spa Pump         | 240   | Single | 2300        | 12.5           | 640 lpm               | 65/50      |
| BX 2.0 HP Pool & Spa Pump 3 Phase | 415   | Three  | 2195        | 3.4            | 540 lpm               | 65/50      |
| BX 3.0 HP Pool & Spa Pump 3 Phase | 415   | Three  | 2650        | 4.1            | 640 lpm               | 65/50      |
| BX 4.0 HP Pool & Spa Pump 3 Phase | 415   | Three  | 2985        | 4.7            | 750 lpm               | 80         |