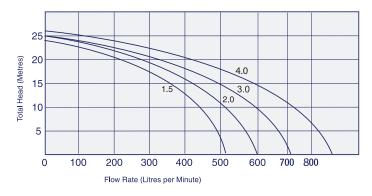

#### **TECHNICAL INFORMATION**

| Model                             | Volts | Phase  | Input Watts | Full Load Amps | Flow Rate Max @ 8 m/h | Conns "mm" |
|-----------------------------------|-------|--------|-------------|----------------|-----------------------|------------|
| BX 1.5 HP Pool & Spa Pump         | 240   | Single | 1645        | 7.2            | 440 lpm               | 65/50      |
| BX 2.0 HP Pool & Spa Pump         | 240   | Single | 2030        | 8.8            | 540 lpm               | 65/50      |
| BX 3.0 HP Pool & Spa Pump         | 240   | Single | 2300        | 12.5           | 640 lpm               | 65/50      |
| BX 2.0 HP Pool & Spa Pump 3 Phase | 415   | Three  | 2195        | 3.4            | 540 lpm               | 65/50      |
| BX 3.0 HP Pool & Spa Pump 3 Phase | 415   | Three  | 2650        | 4.1            | 640 lpm               | 65/50      |
| BX 4.0 HP Pool & Spa Pump 3 Phase | 415   | Three  | 2985        | 4.7            | 750 lpm               | 80         |