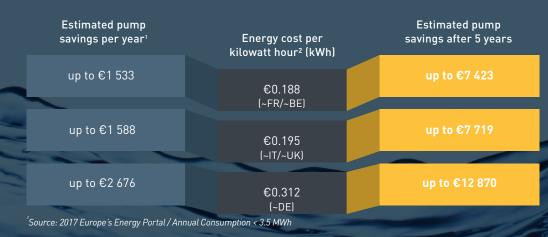

#### POTENTIAL SAVINGS WITH AN INTELLIFLO VSF VARIABLE SPEED AND FLOW PUMP

#### Up to 90%<sup>1</sup> energy savings

Since the IntelliFlo VSF pump is ultra energy efficient, you can experience increased energy savings, up to 90%, when compared to conventional single speed pumps.

<sup>1</sup>Savings based on variable speed pump compared to single-speed pump running all year round, 12 hours per day on a 75m<sup>3</sup> pool. Actual savings may vary based on local rates, pool size, pump run time, pump horse power, pump rpm, plumbing size and length, pump model, service factor and other hydraulic factors.