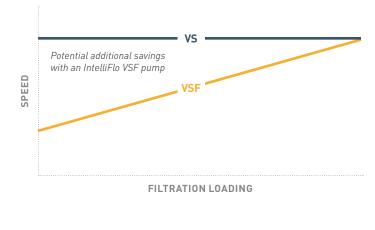

#### ENERGY SAVINGS WITH FLOW CONTROL

Traditional variable speed pumps are set to run faster than needed early in the filtration cycle to compensate for flow reduction later as debris accumulates in the filter. The IntelliFlo VSF pump adjusts flow throughout the cycle to minimize energy use.

Variable Speed: RPM set high to maintain minimum flow Variable Speed and Flow: Increases speed as needed to maintain preset flow