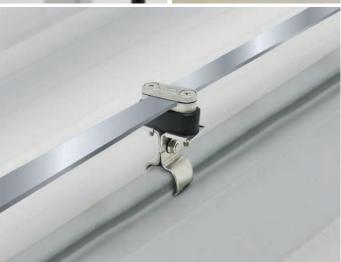

## **Metal Sheet Clamp**

Kumwell has continually developed and designed Metal Sheet Clamp for easier, faster and more safety to installation on the metal sheet roof when installing lightning protection system to meet IEC 62561.

## "Quick Installation"

**Note**: Special new model GI clading can be requested.