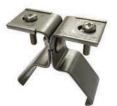

## **Metal Sheet Clamp**

Kumwell has continually developed and designed Metal Sheet Clamp for easier, faster and more safety to installation on the metal sheet roof when installing lightning protection system to meet IEC 62561.

We have designed it to help you to install Square Neck Bolt and Flange Locking Nut into the square on each side of T-Block easily and faster than ever. The Stopper also enables all accessories double locking tightly. Moreover, the Flange Locking Nut and the Socket are designed to prevent any accessory loosen from Metal Sheet Clamp during installation.

The unique design provide safety and easy work for installer where they can tighten by one hand while another hand can hold safety rope in case of accident.

Due to a large roof area where there are many tons of conductor, metal sheet clamp shall be provide highly mechanical strength to fixing the LPSC parts to the roof as well as good corrosion resistance to suit for any expose environment.

Metal sheet clamp shall be tested according to IEC 62561-4 (Requirement for Conductor Fastener) to secure the safety for installation.