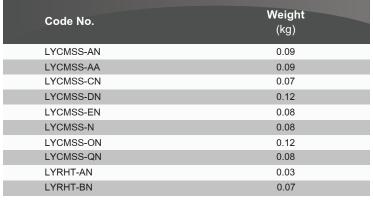

## **Metal Sheet Clamp**

Material Stainless Steel Bolt - Stainless Steel

Application Hold tape conductors to metal roof

LYRHT-AN

LYRHT-BN

| $\langle \rangle$ |             |  |
|-------------------|-------------|--|
|                   | Description |  |