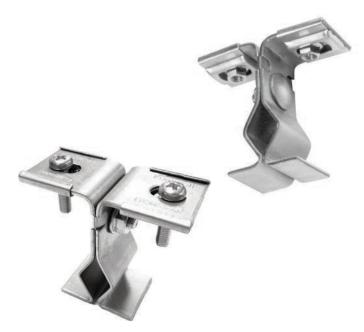

## Features & Benefits

- Quick and easy to install
- Safety for installer
- High mechanical strength, firmly secured to roof profile
- Corrosion resistance
- Custom made to suit any roof profile