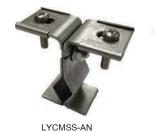

We have designed it to help you to install Square Neck Bolt and Flange Locking Nut into the square on each side of T-Block easily and faster than ever. The Stopper also enables all accessories double locking tightly. Moreover, the Flange Locking Nut and the Socket are designed to prevent any accessory loosen from Metal Sheet Clamp during installation.

The unique design provide safety and easy work for installer where they can tighten by one hand while another hand can hold safety rope in case of accident.

Due to a large roof area where there are many tons of conductor, metal sheet clamp shall be provide highly mechanical strength to fixing the LPSC parts to the roof as well as good corrosion resistance to suit for any expose environment.

| Item | Description           | Q'ty |
|------|-----------------------|------|
| 1    | Metal Sheet RooF      | -    |
| 2    | Square Neck Bolt M6   | 1    |
| 3    | Flang Locking Nut M6  | 1    |
| 4    | Socket                | 2    |
| 5    | Flang Locking Nut M5  | 2    |
| 6    | Insulator             | 1    |
| 7    | Screw M5              | 2    |
| 8    | Nut 1/4" in Insulator | 1    |
| 9    | Stainless Screw 1/4"  | 1    |
| 10   | Tape Support          | -    |