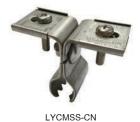

We have designed it to help you to install Square Neck Bolt and Flange Locking Nut into the square on each side of T-Block easily and faster than ever. The Stopper also enables all accessories double locking tightly. Moreover, the Flange Locking Nut and the Socket are designed to prevent any accessory loosen from Metal Sheet Clamp during installation.

The unique design provide safety and easy work for installer where they can tighten by one hand while another hand can hold safety rope in case of accident.

Due to a large roof area where there are many tons of conductor, metal sheet clamp shall be provide highly mechanical strength to fixing the LPSC parts to the roof as well as good corrosion resistance to suit for any expose environment.

| Item | Description           | Q'ty |
|------|-----------------------|------|
| 1    | Metal Sheet RooF      | -    |
| 2    | Square Neck Bolt M6   | 1    |
| 3    | Flang Locking Nut M6  | 1    |
| 4    | Socket                | 2    |
| 5    | Flang Locking Nut M5  | 2    |
| 6    | Insulator             | 1    |
| 7    | Screw M5              | 2    |
| 8    | Nut 1/4" in Insulator | 1    |
| 9    | Stainless Screw 1/4"  | 1    |
| 10   | Tape Support          | -    |