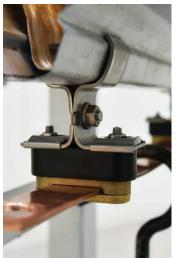

We have designed it to help you to install Square Neck Bolt and Flange Locking Nut into the square on each side of T-Block easily and faster than ever. The Stopper also enables all accessories double locking tightly. Moreover, the Flange Locking Nut and the Socket are designed to prevent any accessory loosen from Metal Sheet Clamp during installation.

The unique design provide safety and easy work for installer where they can tighten by one hand while another hand can hold safety rope in case of accident.

Due to a large roof area where there are many tons of conductor, metal sheet clamp shall be provide highly mechanical strength to fixing the LPSC parts to the roof as well as good corrosion resistance to suit for any expose environment.

| Item | Description           | Q'ty |
|------|-----------------------|------|
| 1    | Metal Sheet RooF      | -    |
| 2    | Square Neck Bolt M6   | 1    |
| 3    | Flang Locking Nut M6  | 1    |
| 4    | Socket                | 2    |
| 5    | Flang Locking Nut M5  | 2    |
| 6    | Insulator             | 1    |
| 7    | Screw M5              | 2    |
| 8    | Nut 1/4" in Insulator | 1    |
| 9    | Stainless Screw 1/4"  | 1    |
| 10   | Tape Support          | -    |