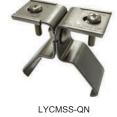

## **Metal Sheet Clamp**

Kumwell has continually developed and designed Metal Sheet Clamp for easier, faster and more safety to installation on the metal sheet roof when installing lightning protection system to meet IEC 62561.

We have designed it to help you to install Square Neck Bolt and Flange Locking Nut into the square on each side of T-Block easily and faster than ever. The Stopper also enables all accessories double locking tightly. Moreover, the Flange Locking Nut and the Socket are designed to prevent any accessory loosen from Metal Sheet Clamp during installation.

The unique design provide safety and easy work for installer where they can tighten by one hand while another hand can hold safety rope in case of accident.

Due to a large roof area where there are many tons of conductor, metal sheet clamp shall be provide highly mechanical strength to fixing the LPSC parts to the roof as well as good corrosion resistance to suit for any expose environment.

Metal sheet clamp shall be tested according to IEC 62561-4 (Requirement for Conductor Fastener) to secure the safety for installation.