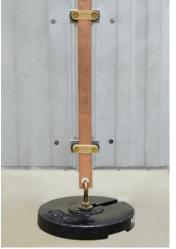

## **Metal Sheet Clamp**

Material Stainless Steel Bolt - Stainless Steel

Application Hold tape conductors to metal roof

LYRHT-AN

LYRHT-BN

| $\langle \rangle$ |             |  |
|-------------------|-------------|--|
|                   | Description |  |