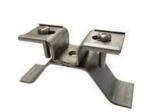

## **Metal Sheet Clamp**

Kumwell has continually developed and designed Metal Sheet Clamp for easier, faster and more safety to installation on the metal sheet roof when installing lightning protection system to meet IEC 62561.

We have designed it to help you to install Square Neck Bolt and Flange Locking Nut into the square on each side of T-Block easily and faster than ever. The Stopper also enables all accessories double locking tightly. Moreover, the Flange Locking Nut and the Socket are designed to prevent any accessory loosen from Metal Sheet Clamp during installation.

The unique design provide safety and easy work for installer where they can tighten by one hand while another hand can hold safety rope in case of accident.

Due to a large roof area where there are many tons of conductor, metal sheet clamp shall be provide highly mechanical strength to fixing the LPSC parts to the roof as well as good corrosion resistance to suit for any expose environment.

Metal sheet clamp shall be tested according to IEC 62561-4 (Requirement for Conductor Fastener) to secure the safety for installation.