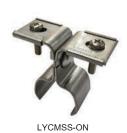

## **Metal Sheet Clamp**

Kumwell has continually developed and designed Metal Sheet Clamp for easier, faster and more safety to installation on the metal sheet roof when installing lightning protection system to meet IEC 62561.

We have designed it to help you to install Square Neck Bolt and Flange Locking Nut into the square on each side of T-Block easily and faster than ever. The Stopper also enables all accessories double locking tightly. Moreover, the Flange Locking Nut and the Socket are designed to prevent any accessory loosen from Metal Sheet Clamp during installation.

The unique design provide safety and easy work for installer where they can tighten by one hand while another hand can hold safety rope in case of accident.

Due to a large roof area where there are many tons of conductor, metal sheet clamp shall be provide highly mechanical strength to fixing the LPSC parts to the roof as well as good corrosion resistance to suit for any expose environment.

Metal sheet clamp shall be tested according to IEC 62561-4 (Requirement for Conductor Fastener) to secure the safety for installation.