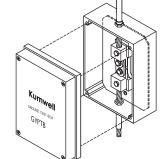

GYPTB

Code No.

GYPTB-AC

Kumwell

Test Certificate IEC 62561 Part 1

Application Suitable for inspection and testing point in grounding system

Connection

Copper-Copper

Dimensions (mm)

W

150

150

Bolt - Stanless Steel
Terminal - Copper Alloy (GYATB)
Disconnecting - Tin Plated Copper (GYATB)
Terminal - Aluminium/Copper Alloy (GYPTB-AC)
Disconnecting - Tin Plated Copper (GYPTB-AC)