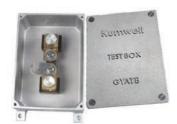

## **Grounding Test Box**

## **Aluminium enclosure**

| Code No. | Connection       | Lug Size<br>(mm²) | Dime<br>L | nsions<br>W | (mm)<br>H | <b>Weight</b><br>(kg) |
|----------|------------------|-------------------|-----------|-------------|-----------|-----------------------|
| GYATB    | Copper-Copper    | 50-120            | 265       | 153         | 70        | 2.40                  |
| GYATB-AC | Aluminium-Copper | 50-120            | 265       | 153         | 70        | 2.40                  |

Test Certificate IEC 62561 Part 1

Application Suitable for inspection and testing point in grounding system

Material

Box - Cast Aluminium Alloy IP66 Bolt - Stainless Steel

Terminal - Copper Alloy (GYATB)
Disconnecting - Tin Plated Copper (GYATB)
Terminal - Aluminium/Copper Alloy (GYATB-AC)
Disconnecting - Tin Plated Copper (GYATB-AC)