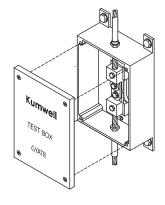

## **Grounding Test Box**

## **Aluminium enclosure**

| Code No. | Connection       | Lug Size<br>(mm²) | Dime<br>L | nsions<br>W | (mm)<br>H | <b>Weight</b><br>(kg) |
|----------|------------------|-------------------|-----------|-------------|-----------|-----------------------|
| GYATB    | Copper-Copper    | 50-120            | 265       | 153         | 70        | 2.40                  |
| GYATB-AC | Aluminium-Copper | 50-120            | 265       | 153         | 70        | 2.40                  |

Test Certificate IEC 62561 Part 1

Application Suitable for inspection and testing point in grounding system

Material

Box - Cast Aluminium Alloy IP66 Bolt - Stainless Steel

Terminal - Copper Alloy (GYATB)
Disconnecting - Tin Plated Copper (GYATB)
Terminal - Aluminium/Copper Alloy (GYATB-AC)
Disconnecting - Tin Plated Copper (GYATB-AC)