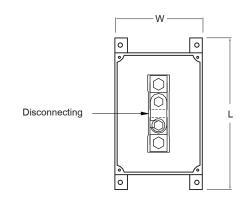

## **Aluminium enclosure**

| Code No. | Connection       | Lug Size<br>(mm²) | Dime<br>L | nsions<br>W | (mm)<br>H | <b>Weight</b><br>(kg) |
|----------|------------------|-------------------|-----------|-------------|-----------|-----------------------|
| GYATB    | Copper-Copper    | 50-120            | 265       | 153         | 70        | 2.40                  |
| GYATB-AC | Aluminium-Copper | 50-120            | 265       | 153         | 70        | 2.40                  |

Test Certificate IEC 62561 Part 1

Application Suitable for inspection and testing point in grounding system

Material

Box - Cast Aluminium Alloy IP66 Bolt - Stainless Steel

Terminal - Copper Alloy (GYATB)
Disconnecting - Tin Plated Copper (GYATB)
Terminal - Aluminium/Copper Alloy (GYATB-AC)
Disconnecting - Tin Plated Copper (GYATB-AC)