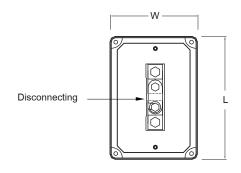

## **Grounding Test Box**

## **Aluminium enclosure**

| Code No. | Connection       | Lug Size<br>(mm²) | Dime<br>L | nsions<br>W | (mm)<br>H | <b>Weight</b><br>(kg) |
|----------|------------------|-------------------|-----------|-------------|-----------|-----------------------|
| GYATB    | Copper-Copper    | 50-120            | 265       | 153         | 70        | 2.40                  |
| GYATB-AC | Aluminium-Copper | 50-120            | 265       | 153         | 70        | 2.40                  |

Test Certificate IEC 62561 Part 1

Application Suitable for inspection and testing point in grounding system

Material

Box - Cast Aluminium Alloy IP66 Bolt - Stainless Steel

Terminal - Copper Alloy (GYATB)
Disconnecting - Tin Plated Copper (GYATB)
Terminal - Aluminium/Copper Alloy (GYATB-AC)
Disconnecting - Tin Plated Copper (GYATB-AC)