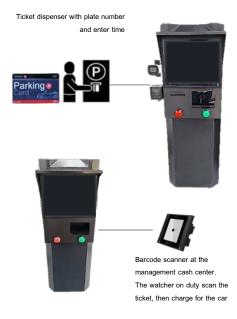

## Parking System

Kiosk Box IQT-X6

Smart Card

## **System Function**

- 1. Reads and Encodes parking information on card with contact-less.
- 2. Erases printed parking information on card by Ticket Eraser.
- 3. Stores about 150-200 IC or ID cards
- Installed at the entrance with electric barrier, and issues hourly tickets to incoming drivers.
- 5. Encodes date/time, serial number, unit number and parking number on card.
- 6. When the unit reads season card, year card, park value card, and temporary card, and then the electric barrier opens.
- When the parking lot is full, ticket-issuing is stopped and the full sign appears.
- 8. An intercom and a call button are provided for the user to contact the managing office.