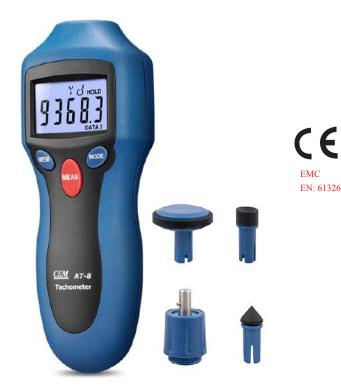

**AT-8/AT-6 High Accuracy Tachometers** 

AT-8 Digital Tachometer provides fast and accurate contact and Non-contact RPM and surface speed measurements of rotating objects.

- Wide measurement range and high resolution
- 40 readings memories
- Built-in laser pointer
- 5 digits LCD display

## Accessories

- Cone, RPM Sensor tip, Surface speed wheel
- 3 x Reflective tapes Screw adapter
- 9V battery and Gift box with carrying case.
- Instruction Manual

EN: 61326