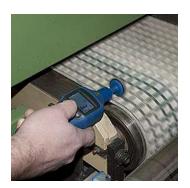

**AT-8/AT-6 High Accuracy Tachometers** 

AT-8 Digital Tachometer provides fast and accurate contact and Non-contact RPM and surface speed measurements of rotating objects.

- Wide measurement range and high resolution
- 40 readings memories
- Built-in laser pointer
- 5 digits LCD display