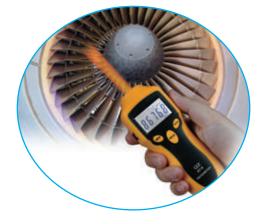

**AT-8/AT-6 High Accuracy Tachometers** 

AT-8 Digital Tachometer provides fast and accurate contact and Non-contact RPM and surface speed measurements of rotating objects.

- Wide measurement range and high resolution
- 40 readings memories
- Built-in laser pointer
- 5 digits LCD display