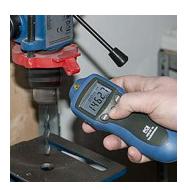

**AT-8/AT-6 High Accuracy Tachometers** 

AT-8 Digital Tachometer provides fast and accurate contact and Non-contact RPM and surface speed measurements of rotating objects.

- Wide measurement range and high resolution
- 40 readings memories
- Built-in laser pointer
- 5 digits LCD display