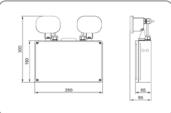

Material : Polycarbonate enclosure and lamp head

Dimension (L x W xH): 280 x 95 x 300mm

Weight : 1.8 kg. Enclosure rating : IP20

Mouting : Wall mounted
Accessory : Remote control

Standard : Comply with EN60598-2-22 and TIS 1955-2551