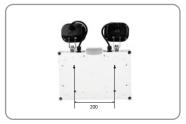

Material : Polycarbonate enclosure and lamp head

Dimension (L x W xH): 280 x 95 x 300mm

Weight : 1.8 kg. Enclosure rating : IP20

Mouting : Wall mounted
Accessory : Remote control

Standard : Comply with EN60598-2-22 and TIS 1955-2551