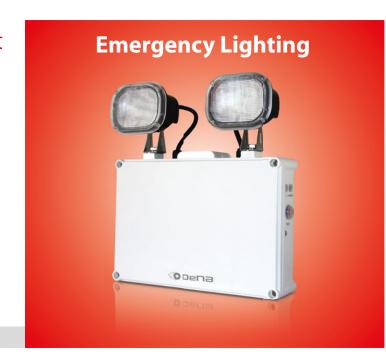

## **C808** Twin Spot LED Emergency Light

- Non-maintained operation mode
- On-Off switch to emergency operation
- Test button for lamp and battery testing
- SMD LEDs lamp
- Rechargeable Ni-Cd batteries pack
- 3 hours emergency duration
- 24 hours recharging time
- Charge and lamp healthy indicators
- Overload and short circuit protection
- Over charge and over discharge protection
- Polycarbonate housing and lamp heads
- IP20 enclosure rating
- Comply with EN60598-2-22 and TIS 1955-2551 standard

## **SPECIFICATION**

Input : 220 Vac, 50 / 60 Hz

Lamp : 2 x 7.5 Watt SMD LEDs lamp

Luminous : 350 - 400 lumens Battery : 9.6 Volt 2,200 mAh

Rechargeable Ni-Cd batteries pack

Battery life time : 2 years
Charging current : 100 - 150mA
Discharging current : 800 - 1000mA

Duration : 3 hours

Protection : Over charge and discharge protection

AC fuse for preventing AC short circuit

and overload

DC fuse for preventing charging short

circuit and lamp

Manual test : Push button

Indicator : Charging and operating status

Material : Polycarbonate enclosure and lamp head

Dimension (L x W xH): 280 x 95 x 300mm

Weight : 1.8 kg. Enclosure rating : IP20

Mouting : Wall mounted
Accessory : Remote control

Standard : Comply with EN60598-2-22 and TIS 1955-2551